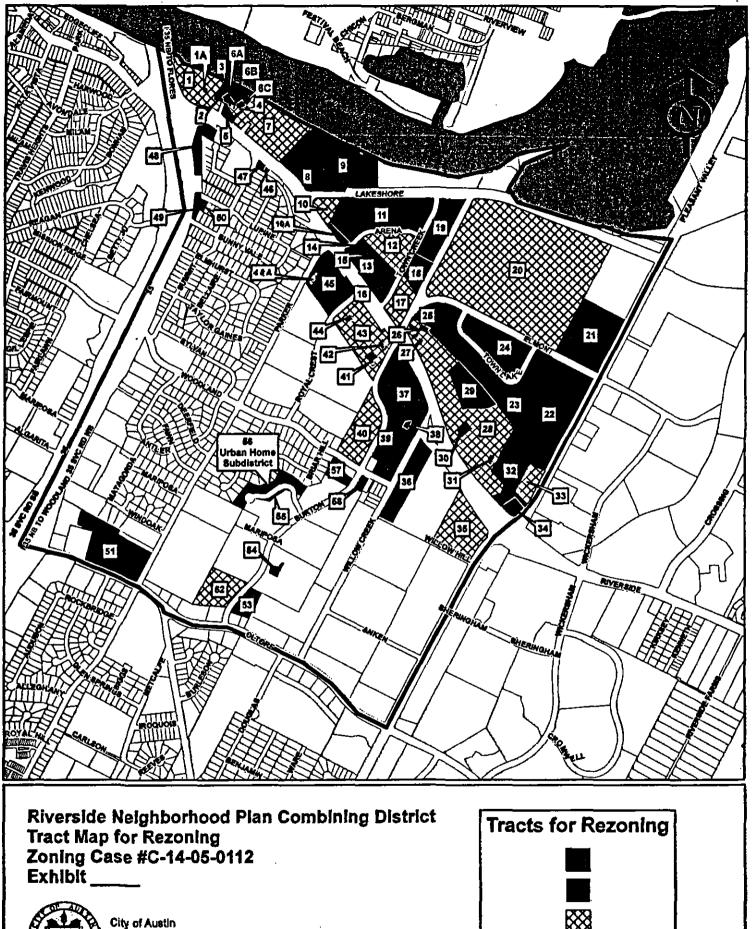

#### SUMMARY OF STAFF RECOMMENDATION:

The proposed zoning change creates a Neighborhood Plan Combining District (NPCD) for the entire area.

For each of the 60 tracts (numbered 1-58, including 10A and 45A) the attached chart lists the street address, the existing zoning, and proposed zoning. Staff recommends the adoption of the proposed zoning base zoning for these tracts.

#### LIST OF ATTACHMENTS:

Attachment 1: Map of Neighborhood Planning Area Attachment 2: Neighborhood Planning Area Current Zoning Attachment 3: Tracts Proposed for Rezoning Attachment 4: Map of Tracts Proposed for Rezoning Attachment 5: Properties Proposed for Rezoning by the Neighborhood (but not recommended by staff). Attachment 6: Description of Proposed Base Districts Attachment 7: Neighborhood Plan Special Uses Attachment 8: Neighborhood Design Tools

#### SUMMARY STAFF RECOMMENDATION

The proposed zoning change creates a Neighborhood Plan Combining District (NPCD) for the entire area.

For each of the 60 tracts (numbered 1-58, including 10A and 45A) the attached chart lists the street address, the existing zoning, and proposed zoning. Staff recommends the adoption of the proposed zoning base zoning for these tracts.