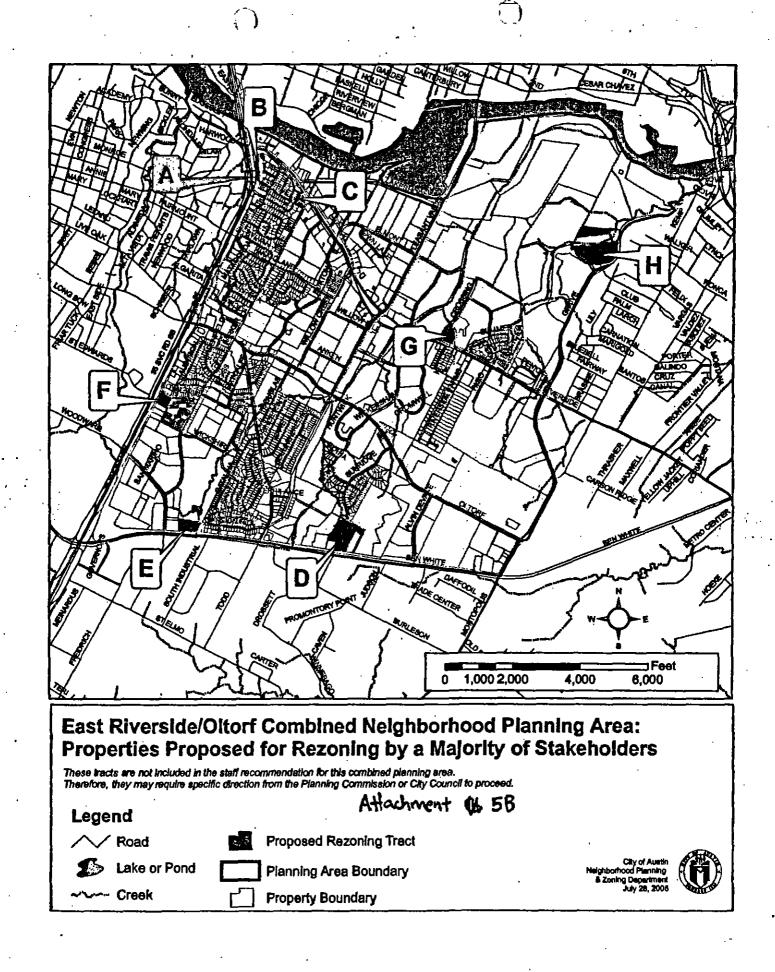

Additionally there are some tracts not recommended for rezoning by staff which are being offered by the neighborhood stakeholders for consideration by the commission. (See Attachment 5)

This case is associated with C14-05-0111 Parker Lane Neighborhood Plan Rezoning; C14-05-0113 Pleasant Valley Neighborhood Plan and NP-05-0021 East Riverside/Oltorf Combined Neighborhood Plan.