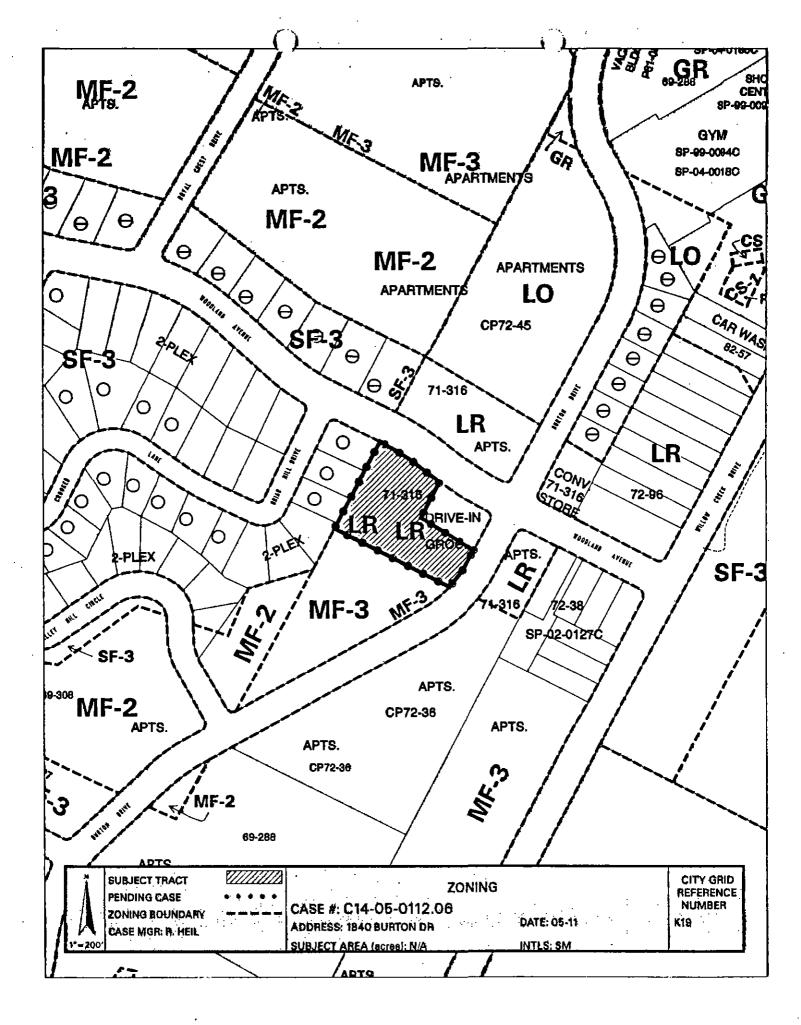

### AGENDA ITEM NO.: 48 AGENDA DATE: Thu 03/09/2006 PAGE: 1 of 1

<u>SUBJECT</u>: C14-05-0112.06 - East Riverside/Oltorf Neighborhood Plan, Tract 57 - Approve second/third readings of an ordinance amending Chapter 25-2 of the Austin City Code by rezoning property locally known as 1840 Burton Drive (Country Club Creek Watershed) from neighborhood commercial (LR) district zoning to multi-family residence-medium density (MF-3) district zoning. First reading approved on January 12, 2006. Vote: 6-0, Mayor Pro Tem Thomas - absent. Applicant: Silverado Condominium Association. Agent: Neighborhood Planning and Zoning Department. City Staff: Robert Heil, 974-2330.

#### **REQUEST**:

Conduct a public hearing and approve an ordinance amending Chapter 25-2 of the Austin City Code by rezoning property locally known as 1804 Burton Dr. from neighborhood commercial (LR) to multi-family residence medium density (MF-3) district zoning.

The property owners, neighborhood representatives, staff and the Planning Commission support the following rezoings. These consensus tracts are:

| Item., Case         | Address                         | Plan/Tract(s)       | From      | То       |
|---------------------|---------------------------------|---------------------|-----------|----------|
| Z-3 C14-05-0111.01  | 12600 Pleasant Valley           | Parker Lane/203     | LR        | SF-3     |
| Z-4 C14-05-0111.02  | 2 .2507 Burleson Rd             | Parker Lane/204     | GR        | MF-2     |
| Z-5 C14-05-0111.03  | 3.2800, 2904 Metcalfe Rd        | Parker Lane/208     | SF-3      | <b>P</b> |
| Z-6 C14-05-0111.04  | .2101 Wickshire                 | Parker Lane/213     | SF-3      | P        |
| Z-7 C14-05-0111.05  | 5.4705-4811 E. Oltorf           | Parker Lane/224     | MF-2      | SF-6     |
| Z-8 C14-05-0112.01  | 1902-1912 E Riverside           | Riverside/15        |           | GR       |
| Z-9 C14-05-0112.02  | 22410 E Riverside Dr            | Riverside/30        | CS        | GR       |
| Z-10C14-05-0112.03  | 32410 E Riverside Dr            | Riverside/31        | CS-1      | GR       |
| Z-11C14-05-0112.04  |                                 | Riverside/46        | CS        | GR       |
| Z-12C14-05-0112.05  | 5 1301 S IH-35                  | Riverside/49        |           | LO       |
| Z-13 C14-05-0112.00 | 5 1840 Burton Dr                | Riverside/57        | LR        | MP-3     |
| Z-14 C14-05-0113.01 | I 1005 ½ Pleasant Valley        | Pleasant Valley/300 | MF-3/MF-5 | <b>P</b> |
|                     | 2East Riverside & Oltorf        |                     |           |          |
|                     | 35700, 5602, 5604 E Riverside D |                     |           |          |
|                     |                                 |                     |           |          |
|                     | 5Grove Blvd & Hogan             |                     |           |          |