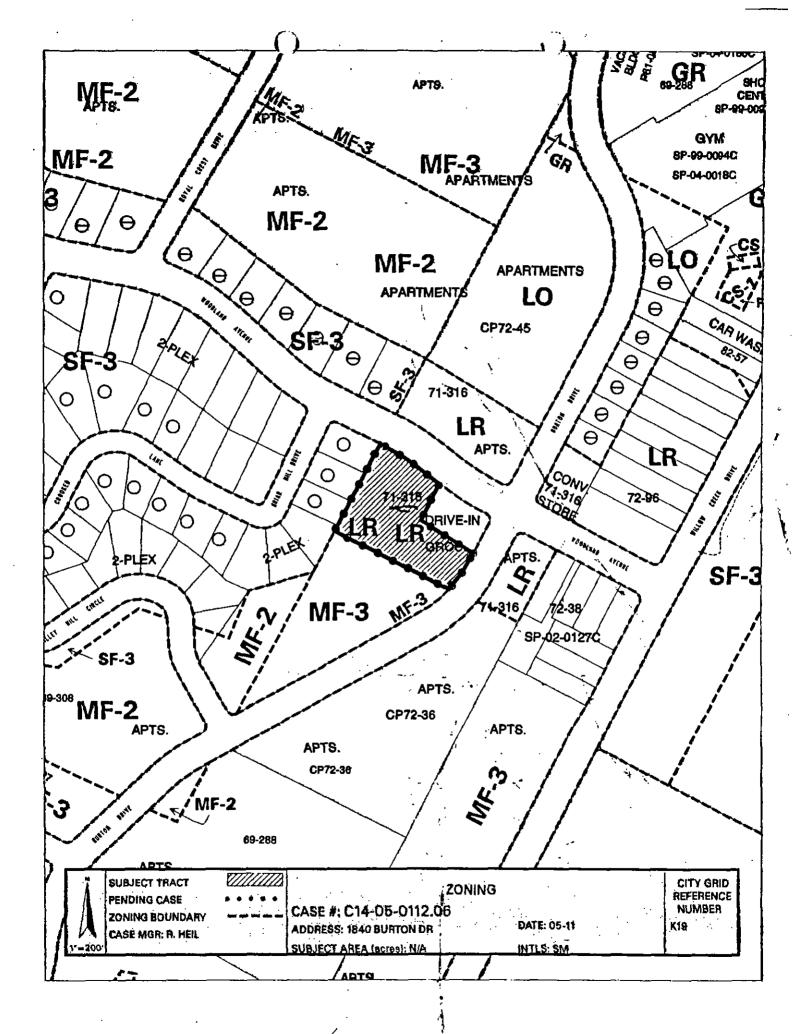

### AGENDA ITEM NO.: 48 AGENDA DATE: Thu 03/09/2006 PAGE: 1 of 1

<u>SUBJECT</u>: C14-05-0112.06 - East Riverside/Oltorf Neighborhood Plan, Tract 57 - Approve second/third readings of an ordinance amending Chapter 25-2 of the Austin City Code by rezoning property locally known as 1840 Burton Drive (Country Club Creek Watershed) from neighborhood commercial (LR) district zoning to multi-family residence-medium density (MF-3) district zoning. First reading approved on January 12, 2006. Vote: 6-0, Mayor Pro Tem Thomas - absent. Applicant: Silverado Condominium Association. Agent: Neighborhood Planning and Zoning Department. City Staff: Robert Heil, 974-2330.

#### **REQUEST**:

Conduct a public hearing and approve an ordinance amending Chapter 25-2 of the Austin City Code by rezoning property locally known as 1804 Burton Dr. from neighborhood commercial (LR) to multi-family residence medium density (MF-3) district zoning.

The property owners, neighborhood representatives, staff and the Planning Commission support the following rezoings. These consensus tracts are:

| Item., Case         | Address                         | Plan/Tract(s)       | From      | То       |
|---------------------|---------------------------------|---------------------|-----------|----------|
| Z-3 C14-05-0111.01  | 12600 Pleasant Valley           | Parker Lane/203     | LR        | SF-3     |
| Z-4 C14-05-0111.02  | 2 .2507 Burleson Rd             | Parker Lane/204     | GR        | MF-2     |
| Z-5 C14-05-0111.03  | 3.2800, 2904 Metcalfe Rd        | Parker Lane/208     | SF-3      | <b>P</b> |
| Z-6 C14-05-0111.04  | .2101 Wickshire                 | Parker Lane/213     | SF-3      | P        |
| Z-7 C14-05-0111.05  | 5.4705-4811 E. Oltorf           | Parker Lane/224     | MF-2      | SF-6     |
| Z-8 C14-05-0112.01  | 1902-1912 E Riverside           | Riverside/15        |           | GR       |
| Z-9 C14-05-0112.02  | 22410 E Riverside Dr            | Riverside/30        | CS        | GR       |
| Z-10C14-05-0112.03  | 32410 E Riverside Dr            | Riverside/31        | CS-1      | GR       |
| Z-11C14-05-0112.04  |                                 | Riverside/46        | CS        | GR       |
| Z-12C14-05-0112.05  | 5 1301 S IH-35                  | Riverside/49        |           | LO       |
| Z-13 C14-05-0112.00 | 5 1840 Burton Dr                | Riverside/57        | LR        | MP-3     |
| Z-14 C14-05-0113.01 | I 1005 ½ Pleasant Valley        | Pleasant Valley/300 | MF-3/MF-5 | <b>P</b> |
|                     | 2East Riverside & Oltorf        |                     |           |          |
|                     | 35700, 5602, 5604 E Riverside D |                     |           |          |
|                     |                                 |                     |           |          |
|                     | 5Grove Blvd & Hogan             |                     |           |          |