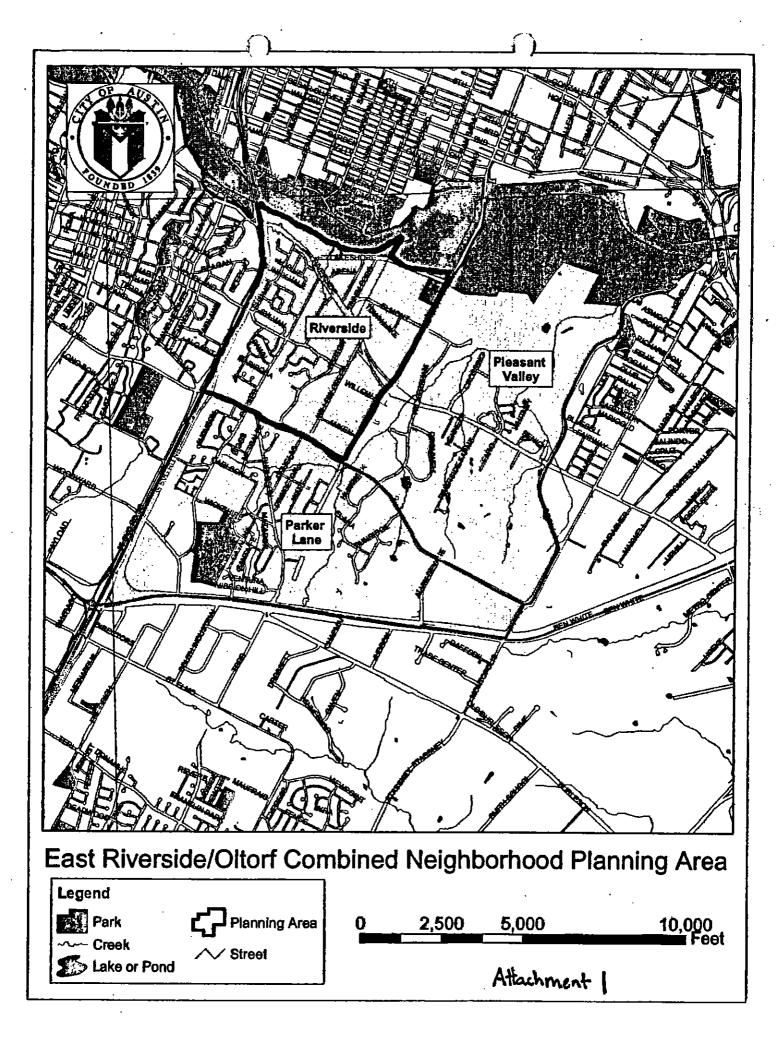

AREA OF PROPOZED ZONING CHANGES: The Riverside Neighborhood Planning Area is bounded by Town Lake to the north, Pleasant Valley Road to the east, Oltorf to the south and IH-35 to the west (see Attachment 1: Map of the Neighborhood Planning Area).

#### LIST OF ATTACHMENTS:

Attachment 1: Map of Neighborhood Planning Area Attachment 2: Neighborhood Planning Area Current Zoning Attachment 3: Tracts Proposed for Rezoning Attachment 4: Map of Tracts Proposed for Rezoning Attachment 5: Properties Proposed for Rezoning by the Neighborhood (but not recommended by staff). Attachment 6: Description of Proposed Base Districts Attachment 7: Neighborhood Plan Special Uses Attachment 8: Neighborhood Design Tools