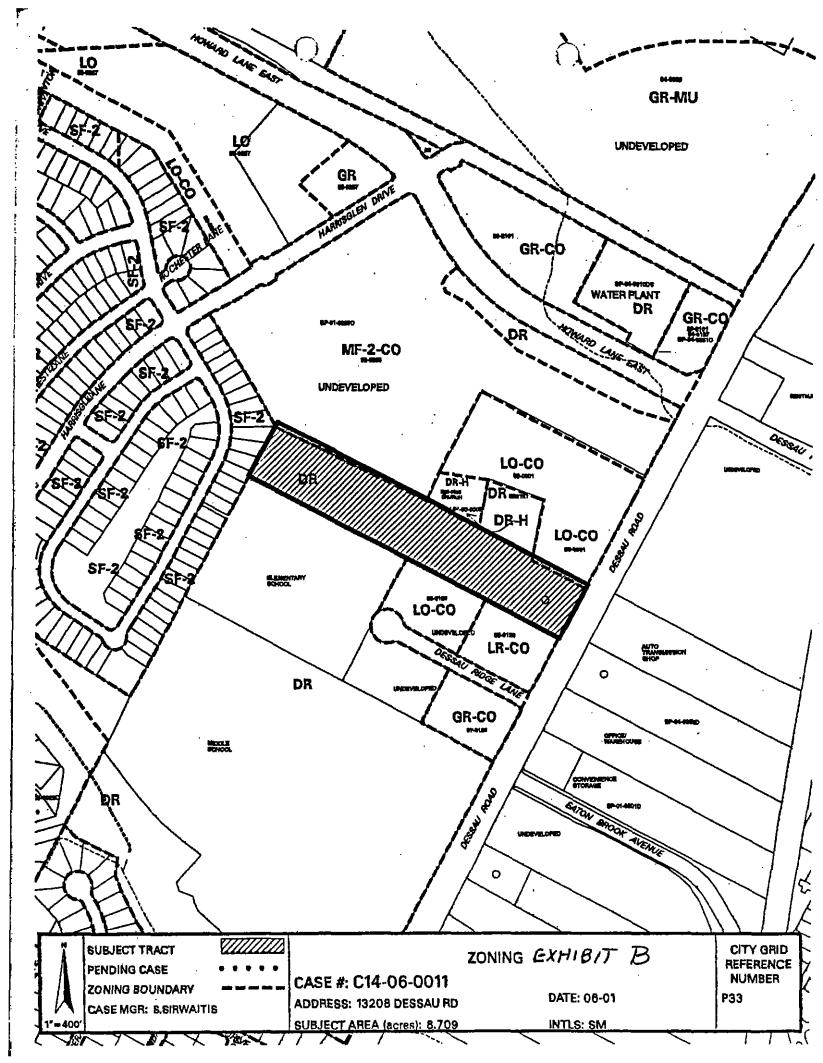

### **EXISTING ZONING AND LAND USES:**

|       | ZONING          | LAND USES                                                                                           |
|-------|-----------------|-----------------------------------------------------------------------------------------------------|
| Site  | MF-3-CO         | Undeveloped                                                                                         |
| North | MF-3-CO, I-SF-2 | Multifamily (Apartments), Telecommunications Tower, Undeveloped Tract                               |
| South | SF-2, I-RR      | Duplex Residences, Springwood Park (Swimming Pool, Tennis Courts, Playground Equipment, Open Space) |
| East  | I-RR            | Church (Kingdom Hall of Jehovah's Witness), School (Forest North Elementary School)                 |
| West  | MF-3-CO         | Multifamily (Apartments)                                                                            |

### **ABUTTING STREETS:**

| Name             | ROW | Pavement | Classification        |
|------------------|-----|----------|-----------------------|
| Lyndhurst Street | 60' | 24'      | Residential Collector |

### **Existing Street Characteristics:**

| Name             | ROW | Pavement | Classification |
|------------------|-----|----------|----------------|
| Lyndhurst Street | 60' | 24'      | Collector      |