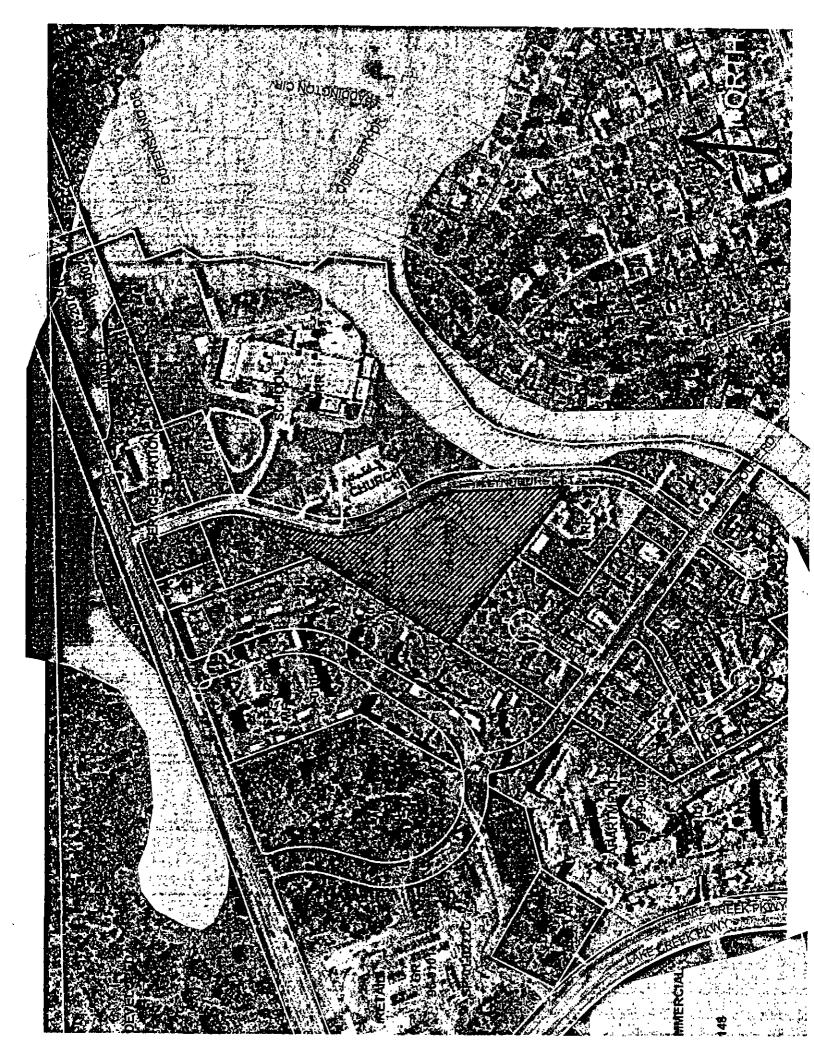

### **DEPARTMENT COMMENTS:**

The property in question is a grassy, relatively flat undeveloped tract of land. The applicant is requesting to rezone this site to build a gymnastics/cheerleading training facility (Personal Improvement Services use). The staff recommends denial of the zoning change because the proposed site does not meet the intent of the GR, Community Commercial district. The property under consideration is not accessible from major traffic ways as it is located on a residential collector street adjacent to religious assembly and elementary school uses to the east and residential uses to the south and west. The staff supports the Austin Independent School District's policy to oppose zoning more intense than LR, Neighborhood Commercial district, adjacent to elementary schools. The staff recommends maintaining the current MF-3-CO zoning because it is appropriate for this location as it will allow for a transition in uses from the commercial and office uses located on F.M. 620 to the residential uses along Parliament House Road to the south.

### Site Characteristics

The site is a grassy, relatively flat undeveloped tract of land. There are multifamily uses to the north and west, duplex residential uses and a park to the south, and a religious assembly use and elementary school to the east.