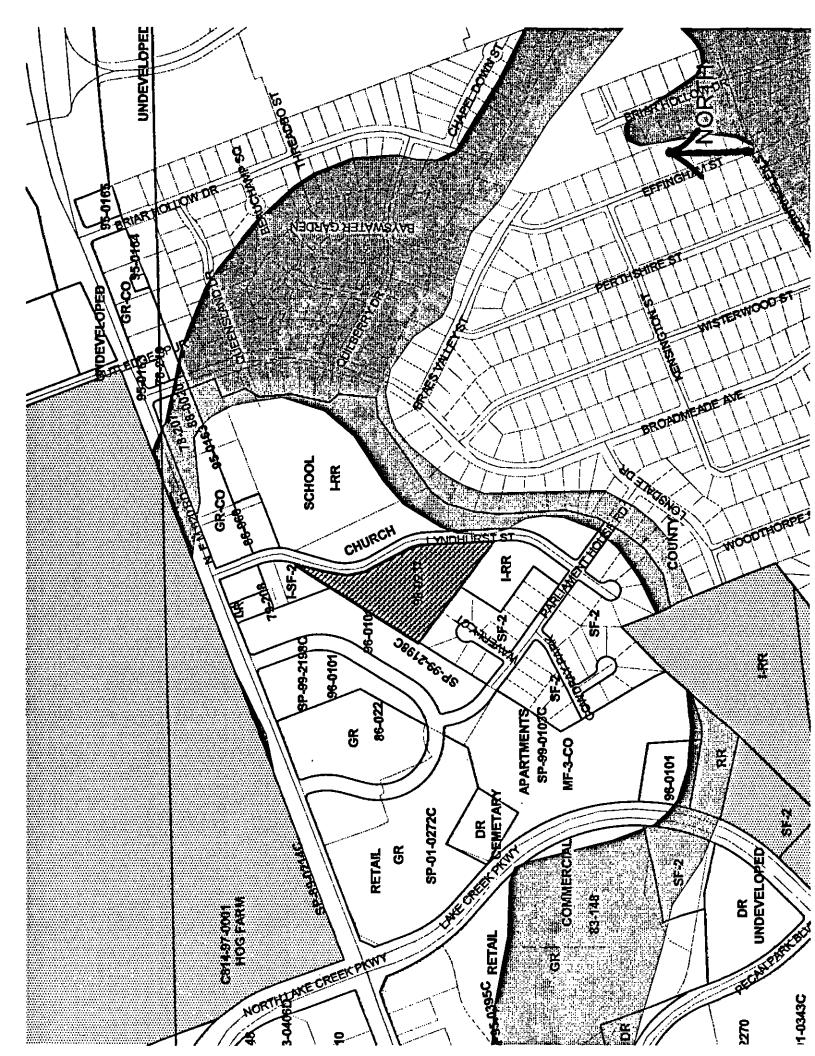

### **DEPARTMENT COMMENTS:**

The property in question is a grassy, relatively flat undeveloped tract of land. The applicant is requesting to rezone this site to build a gymnastics/cheerleading training facility (Personal Improvement Services use). The staff recommends denial of the zoning change because the proposed site does not meet the intent of the GR, Community Commercial district. The property under consideration is not accessible from major traffic ways as it is located on a residential collector street adjacent to religious assembly and elementary school uses to the east and residential uses to the south and west. The staff supports the Austin Independent School District's policy to oppose zoning more intense than LR, Neighborhood Commercial district, adjacent to elementary schools. The staff recommends maintaining the current MF-3-CO zoning because it is appropriate for this location as it will allow for a transition in uses from the commercial and office uses located on F.M. 620 to the residential uses along Parliament House Road to the south.

### **EXISTING ZONING AND LAND USES:**

|       | ZONING          | LAND USES                                                                                           |
|-------|-----------------|-----------------------------------------------------------------------------------------------------|
| Site  | MF-3-CO         | Undeveloped                                                                                         |
| North | MF-3-CO, I-SF-2 | Multifamily (Apartments), Telecommunications Tower, Undeveloped Tract                               |
| South | SF-2, I-RR      | Duplex Residences, Springwood Park (Swimming Pool, Tennis Courts, Playground Equipment, Open Space) |
| East  | I-RR            | Church (Kingdom Hall of Jehovah's Witness), School (Forest North Elementary School)                 |
| West  | MF-3-CO         | Multifamily (Apartments)                                                                            |