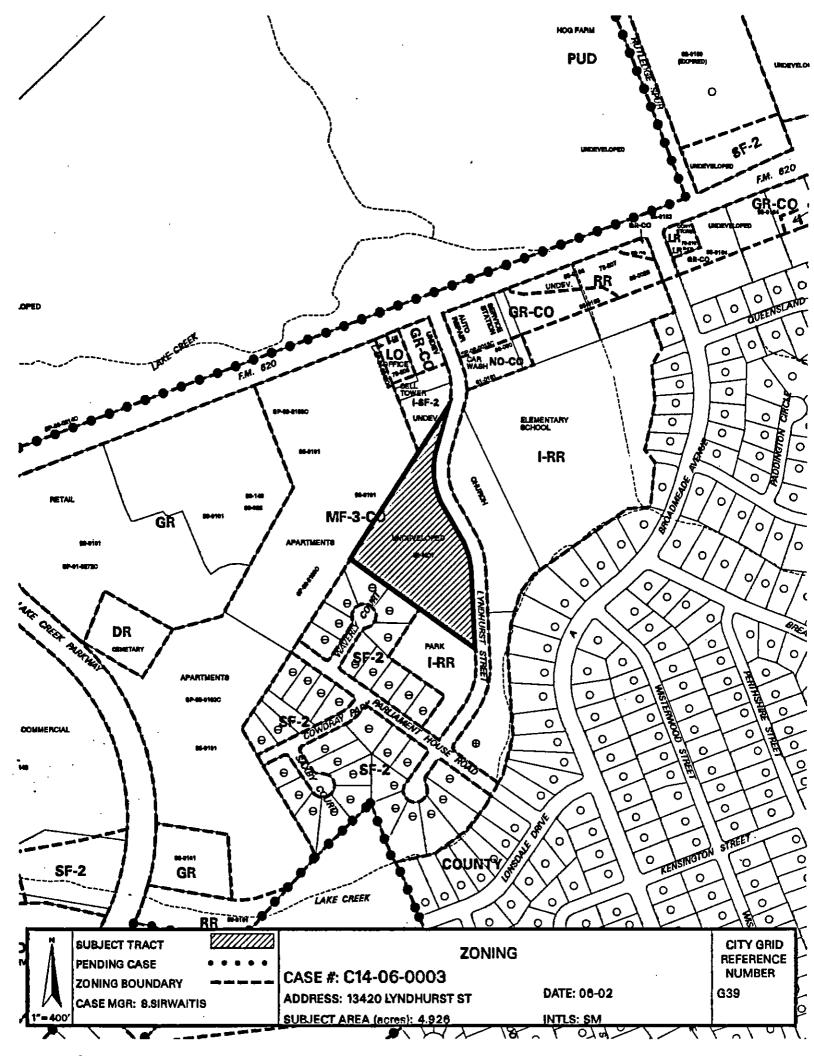

### ZONING CHANGE REVIEW SHEET

<u>CASE</u>: C14-06-0003 <u>Z.A.P. DATE</u>: February 21, 2006

March 7, 2006

ADDRESS: 13420 Lyndhurst Street

**OWNER/APPLICANT:** Down to Earth Holdings

**AGENT:** Thrower Design (Ron Thrower)

### **DEPARTMENT COMMENTS:**

The property in question is a grassy, relatively flat undeveloped tract of land. The applicant is requesting to rezone this site to build a gymnastics/cheerleading training facility (Personal Improvement Services use). The staff recommends denial of the zoning change because the proposed site does not meet the intent of the GR, Community Commercial district. The property under consideration is not accessible from major traffic ways as it is located on a residential collector street adjacent to religious assembly and elementary school uses to the east and residential uses to the south and west. The staff supports the Austin Independent School District's policy to oppose zoning more intense than LR, Neighborhood Commercial district, adjacent to elementary schools. The staff recommends maintaining the current MF-3-CO zoning because it is appropriate for this location as it will allow for a transition in uses from the commercial and office uses located on F.M. 620 to the residential uses along Parliament House Road to the south.

### **EXISTING ZONING AND LAND USES:**

|       | ZONING          | LAND USES                                                                                           |
|-------|-----------------|-----------------------------------------------------------------------------------------------------|
| Site  | MF-3-CO         | Undeveloped                                                                                         |
| North | MF-3-CO, I-SF-2 | Multifamily (Apartments), Telecommunications Tower, Undeveloped Tract                               |
| South | SF-2, I-RR      | Duplex Residences, Springwood Park (Swimming Pool, Tennis Courts, Playground Equipment, Open Space) |
| East  | I-RR            | Church (Kingdom Hall of Jehovah's Witness), School (Forest North Elementary School)                 |
| West  | MF-3-CO         | Multifamily (Apartments)                                                                            |

### **ABUTTING STREETS:**

| Name             | ROW | Pavement | Classification        |
|------------------|-----|----------|-----------------------|
| Lyndhurst Street | 60' | 24'      | Residential Collector |