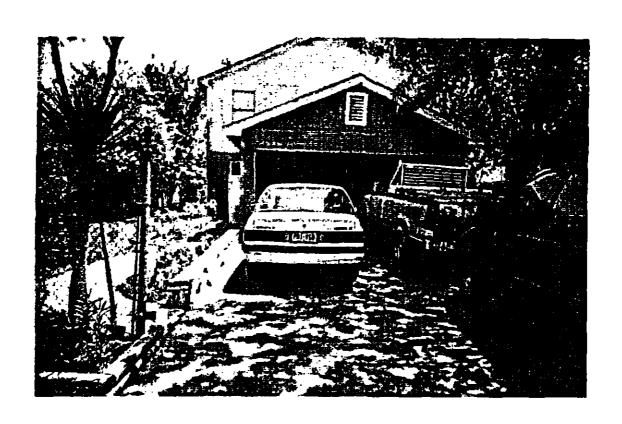

#### STAFF ASSESSMENT

The information submitted with the applicant's waiver application can be summarized as follows:

- Photos from the neighborhood submitted as evidence that the new addition will be compatible to the existing structures in the neighborhood.
- Letter from neighbors indicating support.

#### **Existing Setbacks of Lots**

| HOIS I | unning we | st to east on Joiena)                     |
|--------|-----------|-------------------------------------------|
| Lot    | #31       | 18 ft (not included – subject property)   |
| Lot    | #30       | 33 ft                                     |
| Lot    | #29       | 26 ft (disregarded, closest from street)  |
| Lot    | #28       | 27 ft                                     |
| Lot    | #27       | 31 ft                                     |
| Lot    | #26       | 41 ft                                     |
| Lot    | #25       | 48 ft (disregarded, farthest from street) |
| Lot    | #24       | 26 ft                                     |
| Lot    | #23       | 31 ft                                     |