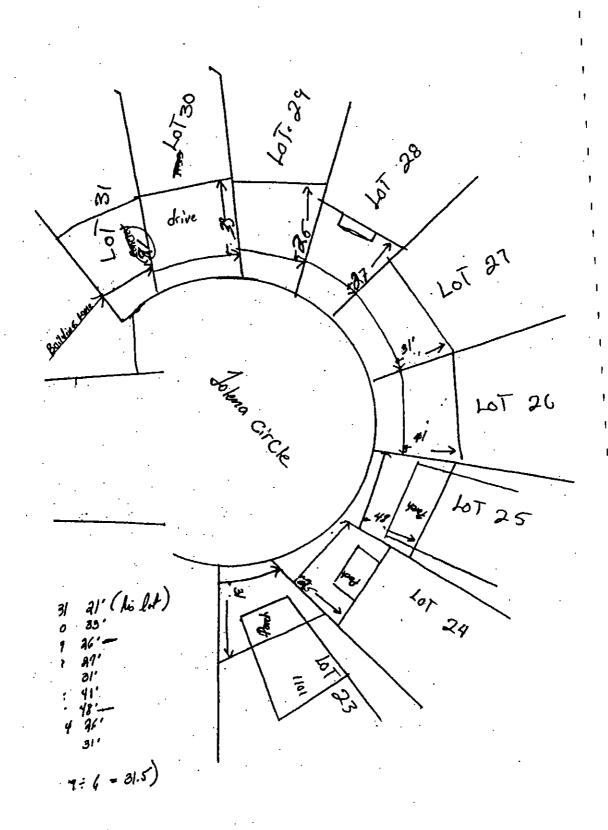

#### **Existing Setbacks of Lots**

| HOIS I | unning we | st to east on Joiena)                     |
|--------|-----------|-------------------------------------------|
| Lot    | #31       | 18 ft (not included – subject property)   |
| Lot    | #30       | 33 ft                                     |
| Lot    | #29       | 26 ft (disregarded, closest from street)  |
| Lot    | #28       | 27 ft                                     |
| Lot    | #27       | 31 ft                                     |
| Lot    | #26       | 41 ft                                     |
| Lot    | #25       | 48 ft (disregarded, farthest from street) |
| Lot    | #24       | 26 ft                                     |
| Lot    | #23       | 31 ft                                     |

#### SETBACK CALCULATIONS

Under Part 5, Section D (5) of Ordinance 20060309-058, the setback for the proposed front remodel (addition) is figured thusly:

- (a) the lot with a principal structure closest to the street is disregarded, and the lot with a principal structure farthest from the street is disregarded;
  - 48 ft and 26 ft are disregarded
- (b) the minimum front yard setback is equal to the average of the minimum front yard setbacks of the principal structures on the remaining lots minus ten percent of the distance of that average; and
  - 31.5 (avg. of remaining lots) 3.15 (10 percent) = 28.35 minimum setback
- (c) the maximum front yard setback is equal to the average of the minimum front yard setbacks of the principal structures on the remaining lots plus ten percent of the distance of that average.
  - 31.5 (avg. or remaining lots) + 3.15 (10 percent) = 34.65 maximum setback