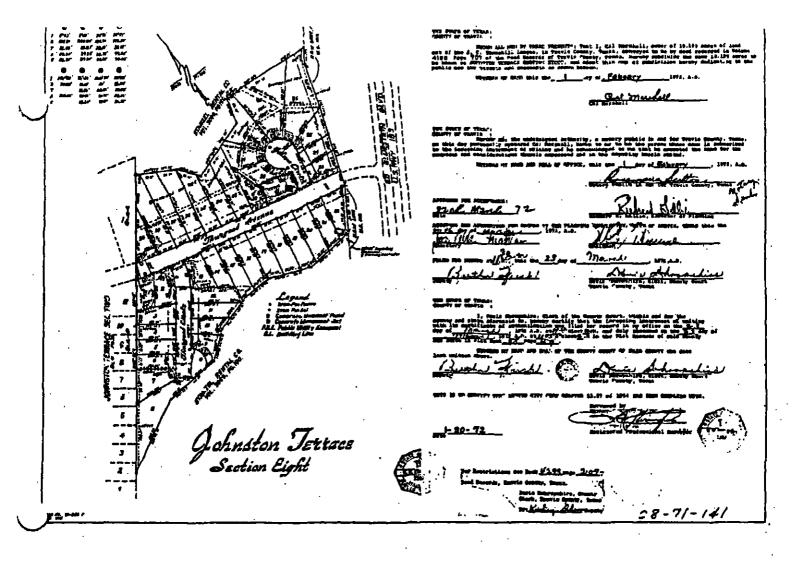

#### **Existing Setbacks of Lots**

| HOIS I | unning we | st to east on Joiena)                     |
|--------|-----------|-------------------------------------------|
| Lot    | #31       | 18 ft (not included – subject property)   |
| Lot    | #30       | 33 ft                                     |
| Lot    | #29       | 26 ft (disregarded, closest from street)  |
| Lot    | #28       | 27 ft                                     |
| Lot    | #27       | 31 ft                                     |
| Lot    | #26       | 41 ft                                     |
| Lot    | #25       | 48 ft (disregarded, farthest from street) |
| Lot    | #24       | 26 ft                                     |
| Lot    | #23       | 31 ft                                     |

#### SETBACK CALCULATIONS

Under Part 5, Section D (5) of Ordinance 20060309-058, the setback for the proposed front remodel (addition) is figured thusly:

- (a) the lot with a principal structure closest to the street is disregarded, and the lot with a principal structure farthest from the street is disregarded;
  - 48 ft and 26 ft are disregarded
- (b) the minimum front yard setback is equal to the average of the minimum front yard setbacks of the principal structures on the remaining lots minus ten percent of the distance of that average; and
  - 31.5 (avg. of remaining lots) 3.15 (10 percent) = 28.35 minimum setback
- (c) the maximum front yard setback is equal to the average of the minimum front yard setbacks of the principal structures on the remaining lots plus ten percent of the distance of that average.
  - 31.5 (avg. or remaining lots) + 3.15 (10 percent) = 34.65 maximum setback

#### ZONING

- This lot is currently zoned Single Family Residential (SF-3)
- It lies within the Johnston Terrace Neighborhood Assn., M.E.T.S.A. Neighborhood Assn., Austin Neighborhoods Council, and PODER People organized in Defense of Earth & Her Resources.