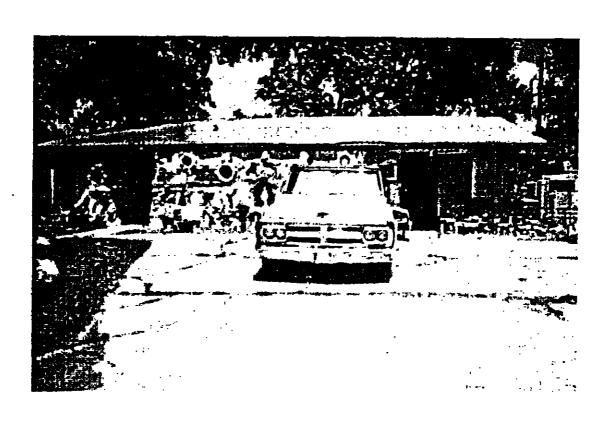

#### STAFF ASSESSMENT

The information submitted with the applicant's waiver application can be summarized as follows:

- Photos from the neighborhood submitted as evidence that the new addition will be compatible to the existing structures in the neighborhood.
- Letter from neighbors indicating support.

#### **Existing Setbacks of Lots**

| HOIS I | unning we | st to east on Joiena)                     |
|--------|-----------|-------------------------------------------|
| Lot    | #31       | 18 ft (not included – subject property)   |
| Lot    | #30       | 33 ft                                     |
| Lot    | #29       | 26 ft (disregarded, closest from street)  |
| Lot    | #28       | 27 ft                                     |
| Lot    | #27       | 31 ft                                     |
| Lot    | #26       | 41 ft                                     |
| Lot    | #25       | 48 ft (disregarded, farthest from street) |
| Lot    | #24       | 26 ft                                     |
| Lot    | #23       | 31 ft                                     |