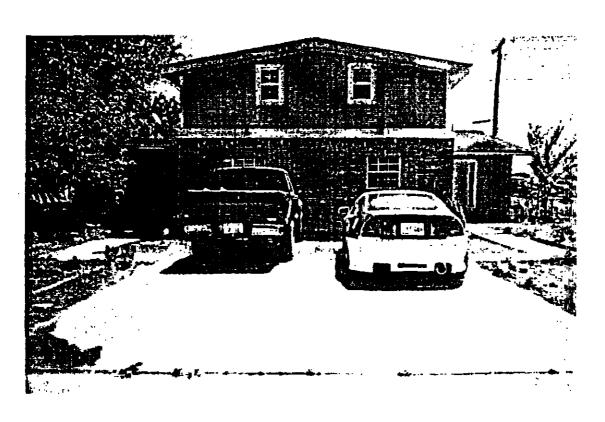

#### STAFF ASSESSMENT

The information submitted with the applicant's waiver application can be summarized as follows:

- Photos from the neighborhood submitted as evidence that the new addition will be compatible to the existing structures in the neighborhood.
- Letter from neighbors indicating support.