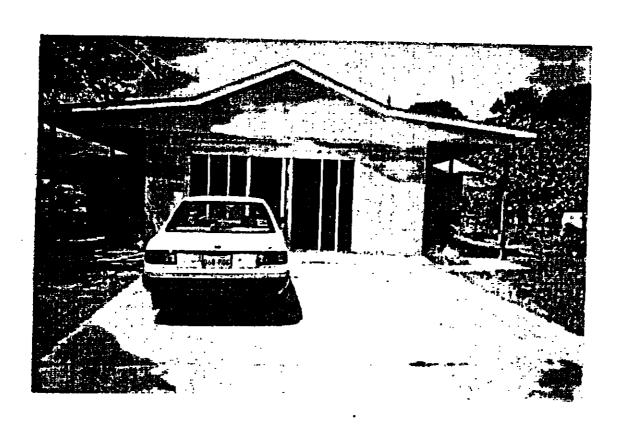

#### STAFF ASSESSMENT

The information submitted with the applicant's waiver application can be summarized as follows:

- Photos from the neighborhood submitted as evidence that the new addition will be compatible to the existing structures in the neighborhood.
- Letter from neighbors indicating support.