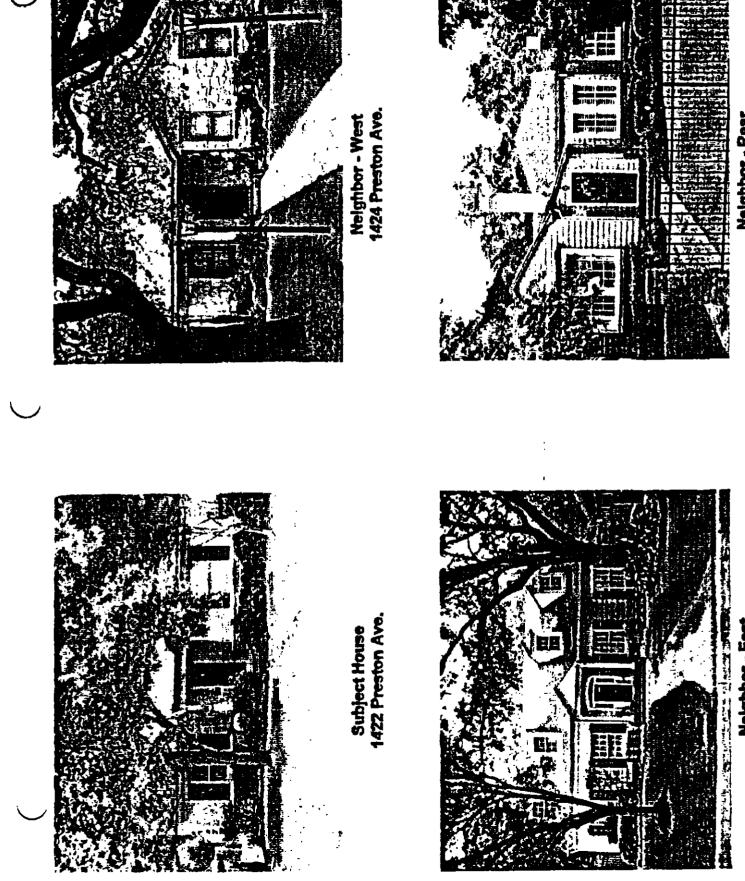

Applicant Mr. John C. Nelson is requesting a waiver from Ordinance No. 20060309-058 in order to construct a two story single family residence at 1422 Preston, Austin, TX. The two story structure will have 3822 square feet of gross floor area. The proposed development exceeds the floor to area ratio and square footage limitations under Ordinance No. 20060309-058. The proposed development would comply with all other zoning regulations, including building and impervious cover limitations as well as height requirements.

#### PROPOSED DELEVELOPMENT

Applicant proposes the following construction:

- Construct a new two story 3822 s.f. single family residence at 1422 Preston Avenue
- Proposed front set back of 35 ft.
- Demolish existing single family residence of 1485 s.f. (demo application was filed concurrently with waiver application)

#### STAFF ASSESSMENT

The information submitted with the applicant's waiver application can be summarized as follows:

- Letter from P.E. stating development will not cause additional impacts to the existing drainage system.
- Information was provided indicating undue financial hardship.
- Photos from the neighborhood submitted as evidence that the new structure will be compatible to the existing structures in the neighborhood.
- Letters from the neighborhood indicating support.