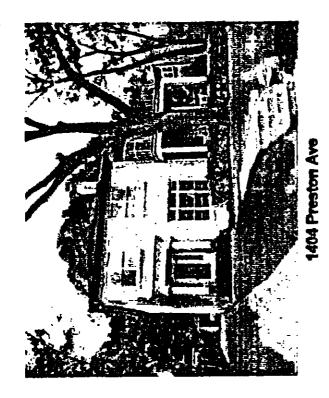

#### Existing Setbacks

| 1422 Preston Avenue | 35 ft          |
|---------------------|----------------|
| 1424 Preston Avenue | 35 ft          |
| 1422 Preston Avenue | 35 ft          |
| 1420 Preston Avenue | 39.7 ft        |
| 1418 Preston Avenue | 35 ft          |
| 1416 Preston Avenue | 35 ft          |
| 1414 Preston Avenue | 37 ft          |
| 1412 Preston Avenue | 35 ft          |
| 1410 Preston Avenue | 35 ft          |
| 1408 Preston Avenue | 35 ft          |
| 1406 Preston Avenue | 35 ft          |
| 1404 Preston Avenue | 35 ft          |
| 1402 Preston Avenue | <b>39.8</b> ft |
| 1400 Preston Avenue | <b>39.8 ft</b> |

#### STAFF ASSESSMENT

The information submitted with the applicant's waiver application can be summarized as follows:

- Letter from P.E. stating development will not cause additional impacts to the existing drainage system.
- Information was provided indicating undue financial hardship.
- Photos from the neighborhood submitted as evidence that the new structure will be compatible to the existing structures in the neighborhood.
- Letters from the neighborhood indicating support.