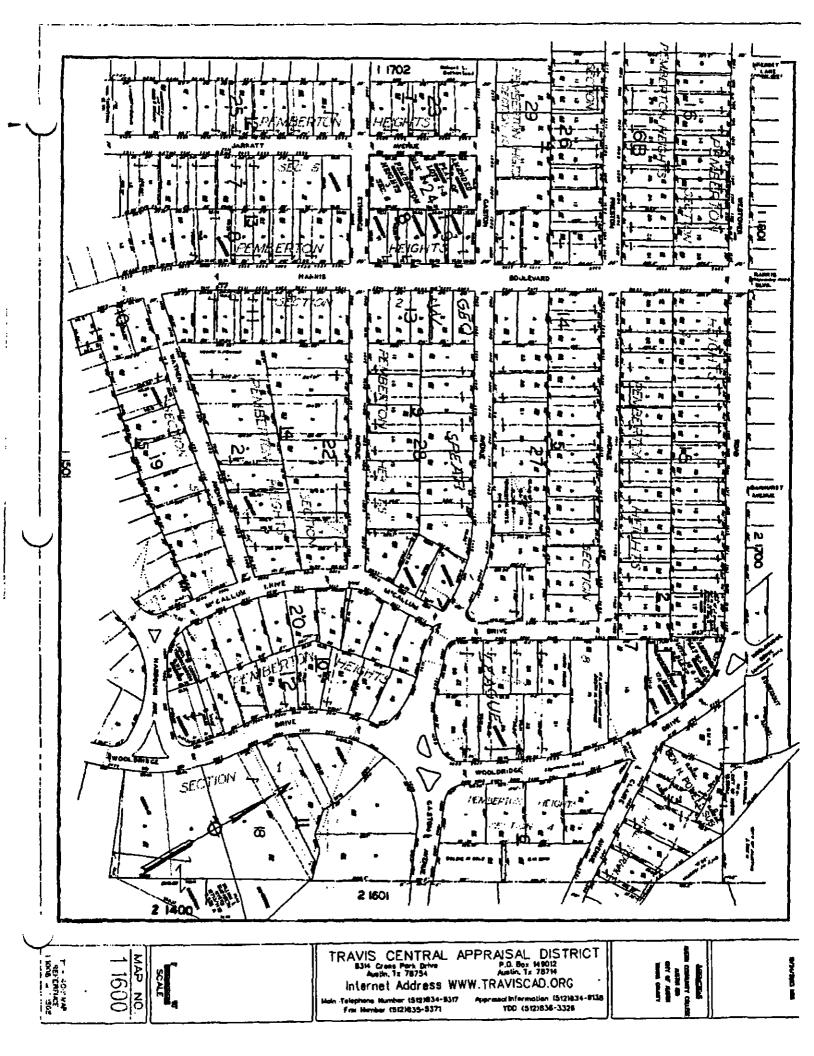

#### Existing Setbacks

| 1422 Preston Avenue | 35 ft          |
|---------------------|----------------|
| 1424 Preston Avenue | 35 ft          |
| 1422 Preston Avenue | 35 ft          |
| 1420 Preston Avenue | 39.7 ft        |
| 1418 Preston Avenue | 35 ft          |
| 1416 Preston Avenue | 35 ft          |
| 1414 Preston Avenue | 37 ft          |
| 1412 Preston Avenue | 35 ft          |
| 1410 Preston Avenue | 35 ft          |
| 1408 Preston Avenue | 35 ft          |
| 1406 Preston Avenue | 35 ft          |
| 1404 Preston Avenue | 35 ft          |
| 1402 Preston Avenue | <b>39.8</b> ft |
| 1400 Preston Avenue | <b>39.8 ft</b> |

#### ZONING

- This lot is currently zoned Single Family Residential (SF-3).
- It lies within the West Austin Neighborhood Group, Austin Neighborhood Council, and the Pemberton Heights Neighborhood Association.