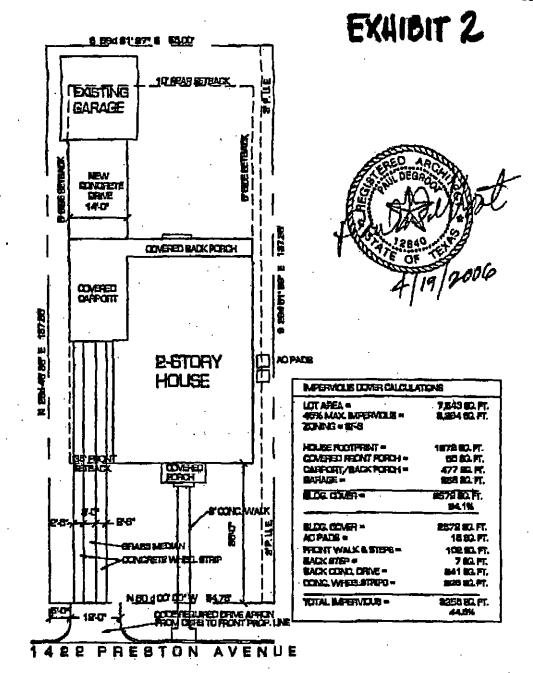

(a) 0.4 to 1 FAR would allow 3017 s.f.

- Proposed structure creates 3822 s.f. on 7543 s.f. lot, which equates to a 0.50 FAR.
- (b) Proposed structure will exceed 2500 s.f. by 1322 s.f.
- (c) An application for a demolition permit has been filed with the Historic Preservation Office to demolish an existing single family residence totaling 1485 s.f.
  - Ordinance allows for 20 percent increase over previous structure size
  - 1485 s.f. + 297 s.f. (20 percent) = 1782 s.f. maximum size allowed
  - Proposed 3822 s.f. 1782 s.f. = 2040 s.f. over maximum allowed

#### PROPOSED DELEVELOPMENT

Applicant proposes the following construction:

- Construct a new two story 3822 s.f. single family residence at 1422 Preston Avenue
- Proposed front set back of 35 ft.
- Demolish existing single family residence of 1485 s.f. (demo application was filed concurrently with waiver application)

Applicant proposes additional construction:

- 353 s.f. attached carport
- 368 s.f. detached garage (existing)
- 124 s.f. covered patio
- 55 s.f. covered porch
- 109 s.f. walkway and steps on private property
- 667 s.f. new driveway area.