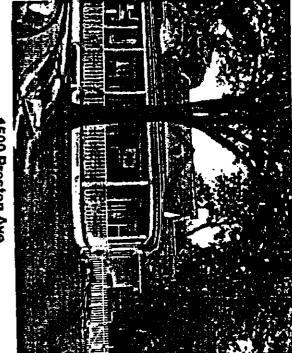

#### STAFF ASSESSMENT

The information submitted with the applicant's waiver application can be summarized as follows:

- Letter from P.E. stating development will not cause additional impacts to the existing drainage system.
- Information was provided indicating undue financial hardship.
- Photos from the neighborhood submitted as evidence that the new structure will be compatible to the existing structures in the neighborhood.
- Letters from the neighborhood indicating support.