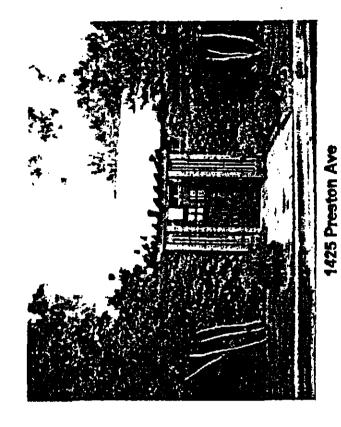

#### STAFF ASSESSMENT

The information submitted with the applicant's waiver application can be summarized as follows:

- Letter from P.E. stating development will not cause additional impacts to the existing drainage system.
- Information was provided indicating undue financial hardship.
- Photos from the neighborhood submitted as evidence that the new structure will be compatible to the existing structures in the neighborhood.
- Letters from the neighborhood indicating support.