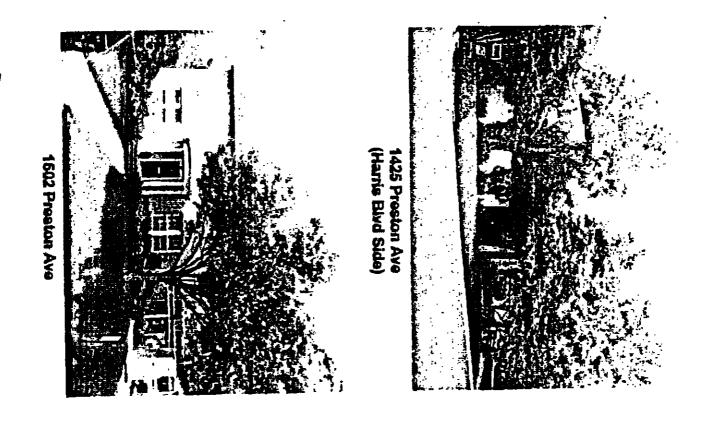

#### STAFF ASSESSMENT

The information submitted with the applicant's waiver application can be summarized as follows:

- Letter from P.E. stating development will not cause additional impacts to the existing drainage system.
- Information was provided indicating undue financial hardship.
- Photos from the neighborhood submitted as evidence that the new structure will be compatible to the existing structures in the neighborhood.
- Letters from the neighborhood indicating support.