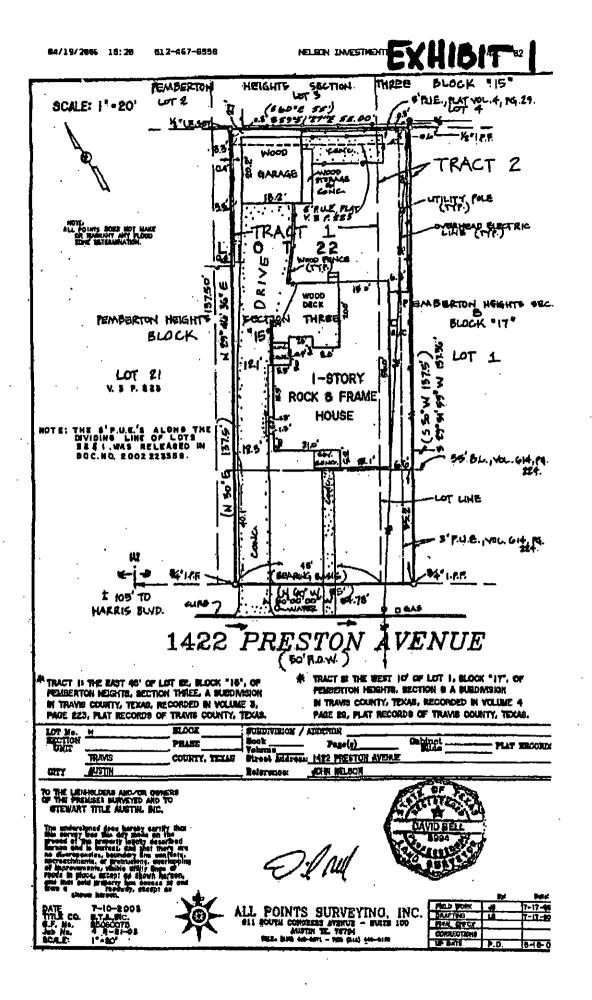

(a) 0.4 to 1 FAR would allow 3017 s.f.

- Proposed structure creates 3822 s.f. on 7543 s.f. lot, which equates to a 0.50 FAR.
- (b) Proposed structure will exceed 2500 s.f. by 1322 s.f.
- (c) An application for a demolition permit has been filed with the Historic Preservation Office to demolish an existing single family residence totaling 1485 s.f.
  - Ordinance allows for 20 percent increase over previous structure size
  - 1485 s.f. + 297 s.f. (20 percent) = 1782 s.f. maximum size allowed
  - Proposed 3822 s.f. 1782 s.f. = 2040 s.f. over maximum allowed

#### Existing Setbacks

| 1422 Preston Avenue | 35 ft          |
|---------------------|----------------|
| 1424 Preston Avenue | 35 ft          |
| 1422 Preston Avenue | 35 ft          |
| 1420 Preston Avenue | 39.7 ft        |
| 1418 Preston Avenue | 35 ft          |
| 1416 Preston Avenue | 35 ft          |
| 1414 Preston Avenue | 37 ft          |
| 1412 Preston Avenue | 35 ft          |
| 1410 Preston Avenue | 35 ft          |
| 1408 Preston Avenue | 35 ft          |
| 1406 Preston Avenue | 35 ft          |
| 1404 Preston Avenue | 35 ft          |
| 1402 Preston Avenue | <b>39.8</b> ft |
| 1400 Preston Avenue | <b>39.8 ft</b> |

## SETBACKS CALCULATIONS

Under Part 5, Section D (5) of Ordinance 20060309-058, except as provided in Paragraph (6), for a lot on a block face on which four or more lots are developed for a use described in Subsection (B), the setback for the proposed duplex is figured thusly:

- a. the lot with a principal structure closest to the street is disregarded, and the lot with a principal structure farthest from the street is disregarded;
  - 39.8 ft. and 35 ft. are disregarded
- b. the minimum front setback is equal to the average of the minimum front yard setbacks of the principal structures on the remaining lots minus ten percent of the distance of that average;
  - 35.95 (avg. of remaining lots) 3.595 (10 percent) = 32.355 ft. minimum setback
- c. the maximum front yard setback is equal to the average of the minimum front yard setbacks of the principal structures on the remaining lots plus ten percent of the distance of that average.
  - 35.95 (avg. of remaining lots) + 3.595 (10 percent) = 39.545 ft. maximum setback

Applicant proposes a front setback of 35 ft, so no waiver will be required for the Part 5, Setback Section of the ordinance.

#### PROPOSED DELEVELOPMENT

Applicant proposes the following construction:

- Construct a new two story 3822 s.f. single family residence at 1422 Preston Avenue
- Proposed front set back of 35 ft.
- Demolish existing single family residence of 1485 s.f. (demo application was filed concurrently with waiver application)

Applicant proposes additional construction:

- 353 s.f. attached carport
- 368 s.f. detached garage (existing)
- 124 s.f. covered patio
- 55 s.f. covered porch
- 109 s.f. walkway and steps on private property
- 667 s.f. new driveway area.