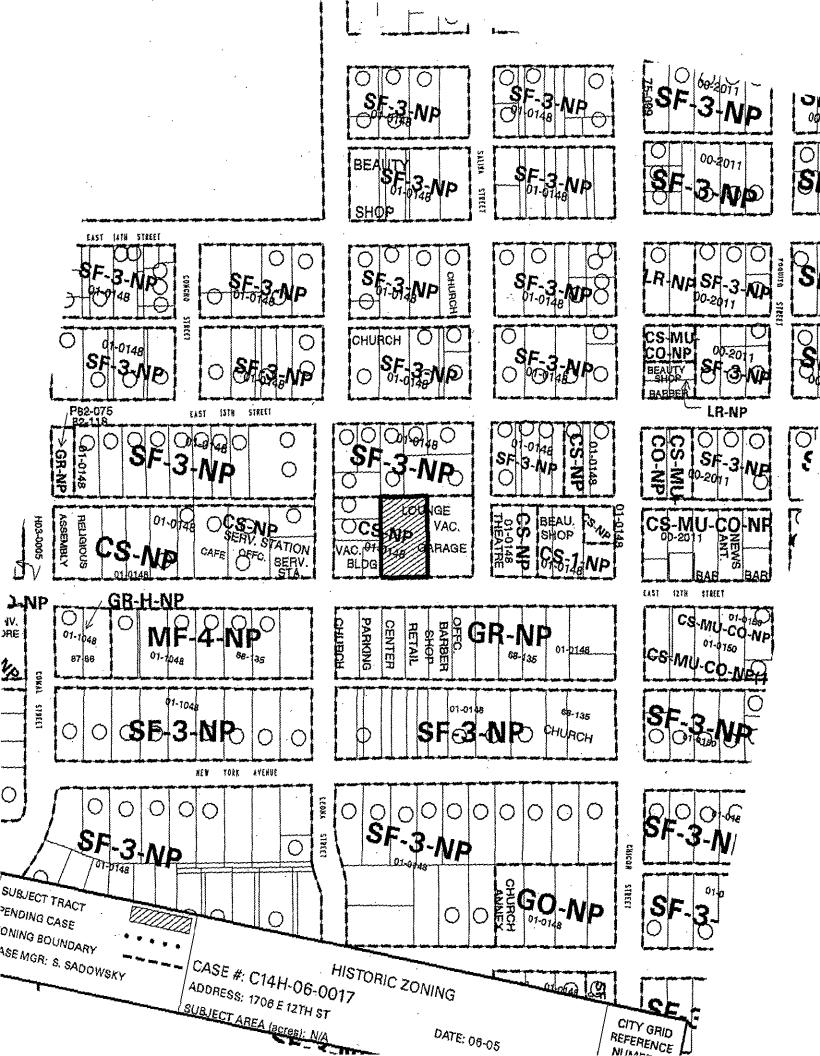

generally known as the E.F. and Clara Dennis House, locally known as 1706 East 12<sup>th</sup> Street, in the City of Austin, Travis County, Texas, and generally identified in the map attached as Exhibit "B".