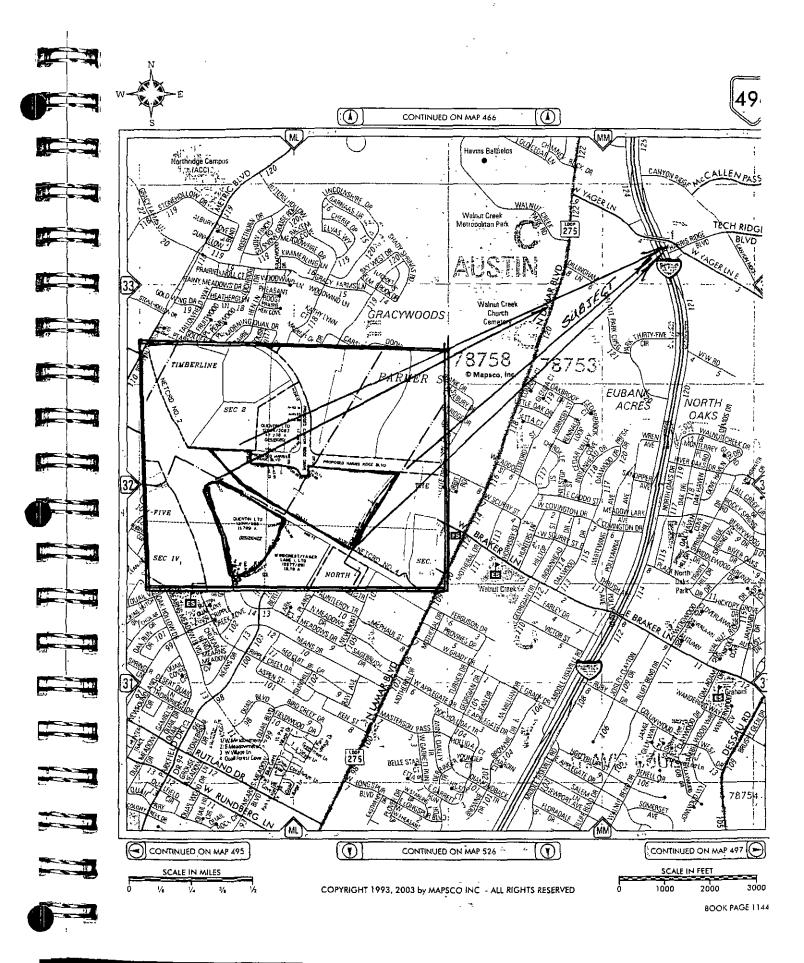

#### Public Works RECOMMENDATION FOR COUNCIL ACTION

ITEM No. 31

**Subject:** Approve a resolution for the Yager Lane at Interstate Highway 35 Relocation Project to authorize the acquisition of two waterline easements comprised of 18,055 square foot and two temporary work space easements comprised of 17,701 square foot out of a portion of the John M. Swisher Survey No. 32, Abstract No. 2405, in Travis County, Texas, located at the north east and south east corners of Yager Lane and Interstate Highway 35 intersection, Austin, Travis County, Texas from QUENTIN LTD., a Texas limited partnership in an amount not to exceed \$63,600, for the City of Austin.

For More Information: Lauraine Rizer 974-7078; Laura Bohl 974-7064.

The City of Austin requires the acquisition of two permanent water line easements together comprising 18,055 square feet and two temporary work space easements together comprising 17,701 square feet for a waterline improvement project across the property located at North Interstate Highway 35, Austin, Travis County, Texas.

## BE IT RESOLVED BY THE CITY COUNCIL OF THE CITY OF AUSTIN:

Council authorizes both the easement acquisition and temporary use of property located near the intersection of Yager Lane and IH-35 as shown in Exhibit A, for two water line easements comprising 18,055 square feet and two temporary work space easements together comprising 17,701 square feet, out of a portion of the John M. Swisher Survey No. 32, Abstract No. 2405 in Travis County, Texas, from Quentin Ltd., a Texas limited partnership, in an amount not to exceed \$63,600.