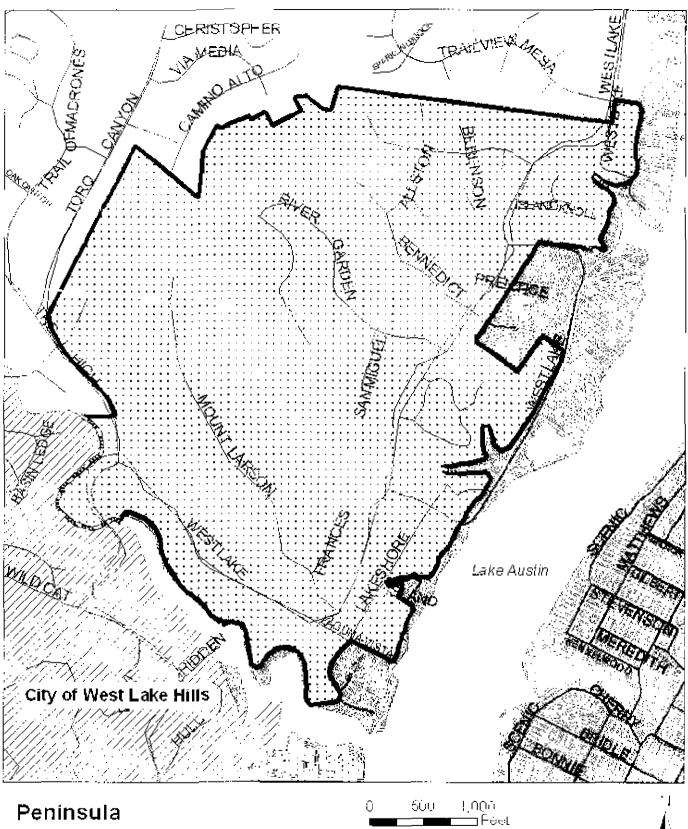

## Additional Backup Material

(click to open)

□ Map

**For More Information:** Virginia Collier, 974-2022; Jackie Chuter, 974-2613; Sylvia Arzola, 974-6448.

The Peninsula annexation area was included in the City's Municipal Annexation Plan (MAP) on December 15, 2005. Inclusion in the MAP starts a three-year process leading up to annexation. Following the public hearings scheduled for August 24, 2006, August 29, 2006 (on site), and August 31, 2006, city staff and representatives of the property owners selected by the Travis County Commissioners Court will negotiate the terms of the annexation service plan. The annexation itself will not take place until December 2008.

The Peninsula annexation area includes approximately 432 acres in Travis County and is generally located west of Westlake Drive approximately 210 feet south of the intersection of Westlake Drive and Trailview Mesa Drive. The area is bounded by the existing full purpose City limits on the east along Lake Austin. Most of the area is subdivided into large single family lots in addition to a few apartment and condominium complexes, utility facilities, and parking lots for adjacent commercial uses.