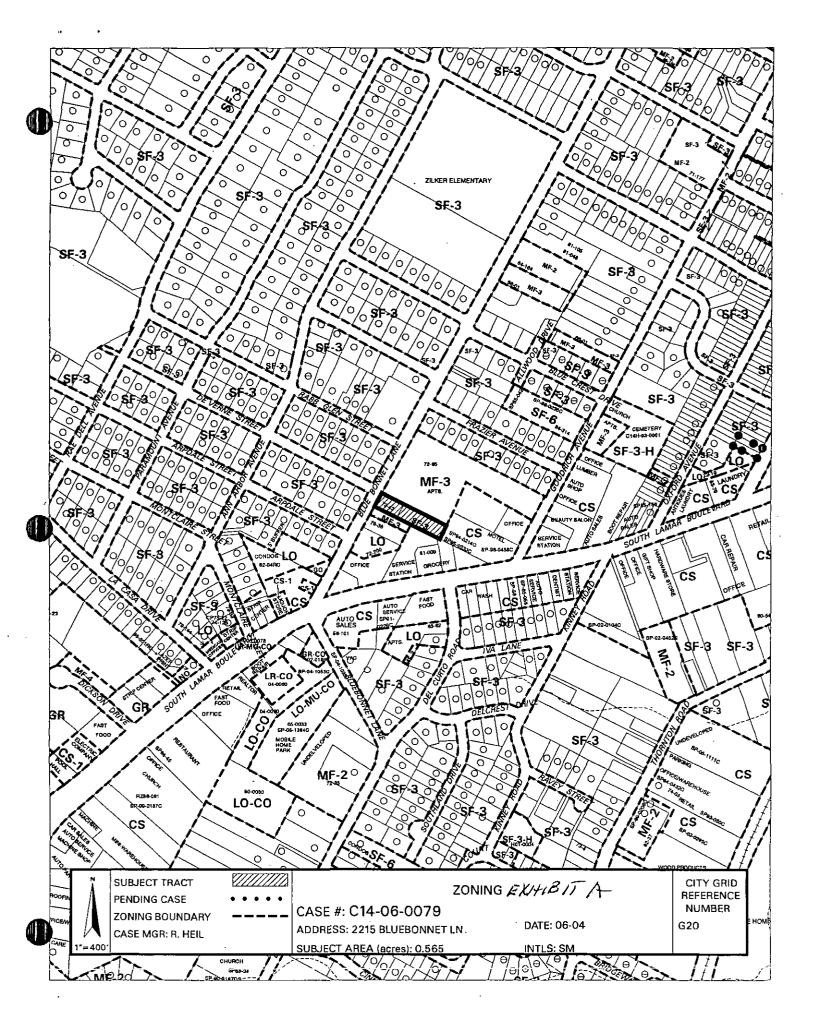

A portion of Lot 1, and all of Lot 2, Stella V Addcox Subdivision, a subdivision in the City of Austin, Travis County, Texas, more particularly described in Document No. 2002166858, of the Official Public Records of Travis County, Texas (the "Property"),

locally known as 2215 Bluebonnet Lane, in the City of Austin, Travis County, Texas, and generally identified in the map attached as Exhibit "A".

PART 2. The Property within the boundaries of the conditional overlay combining district established by this ordinance is subject to the following conditions:

# ZONING CHANGE REVIEW SHEET

**CASE:** C14-06-0079

PC Date:

May 23, 2006

June 13, 2006

ADDRESS: 2215 Bluebonnet Lane

**OWNER/APPLICANT:** Howard Baker

AGENT: Charles Whitford

**ZONING FROM: SF-3** 

**TO:** MF-3

AREA: 0.565 acres