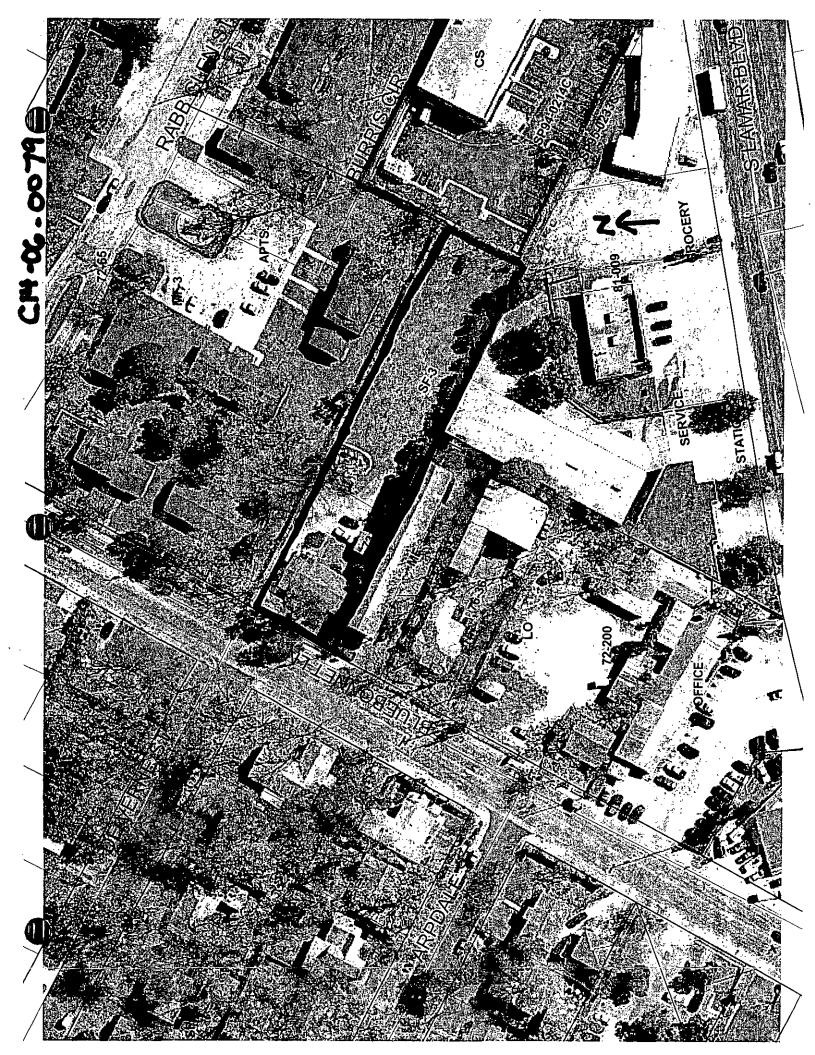

# ZONING CHANGE REVIEW SHEET

**CASE:** C14-06-0079

PC Date:

May 23, 2006

June 13, 2006

ADDRESS: 2215 Bluebonnet Lane

**OWNER/APPLICANT:** Howard Baker

AGENT: Charles Whitford

**ZONING FROM: SF-3** 

**TO:** MF-3

AREA: 0.565 acres

## **DEPARTMENT COMMENTS:**

The property is located a neighborhood collector near its intersection with South Lamar Blvd. The site is currently developed with a single family residence. The proposed rezoning is to MF-3. Staff supports the request.