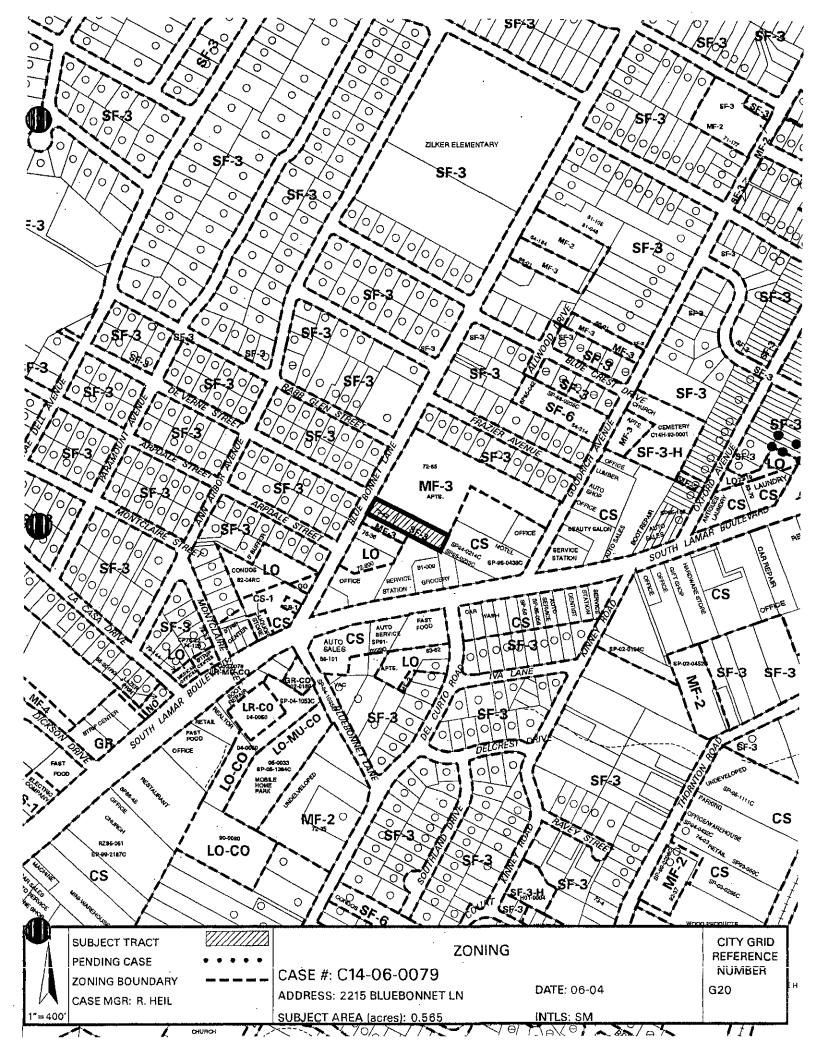

# ZONING CHANGE REVIEW SHEET

**CASE:** C14-06-0079

PC Date:

May 23, 2006

June 13, 2006

ADDRESS: 2215 Bluebonnet Lane

**OWNER/APPLICANT:** Howard Baker

AGENT: Charles Whitford

**ZONING FROM: SF-3** 

**TO:** MF-3

AREA: 0.565 acres

## **DEPARTMENT COMMENTS:**

The property is located a neighborhood collector near its intersection with South Lamar Blvd. The site is currently developed with a single family residence. The proposed rezoning is to MF-3. Staff supports the request.

# **EXISTING ZONING AND LAND USES:**

|       | ZONING      | LAND USES                                 |
|-------|-------------|-------------------------------------------|
| Site  | SF-3        | Single Family House                       |
| North | MF-3        | Low density apartments                    |
| South | MF-3 and CS | Residential and Commercial uses           |
| East  | CS          | Service Station and other commercial uses |
| West  | SF-3        | Single Family Homes                       |

**WATERSHED:** West Bouldin Creek

**CAPITOL VIEW CORRIDOR:** No

**HILL COUNTRY ROADWAY: No** 