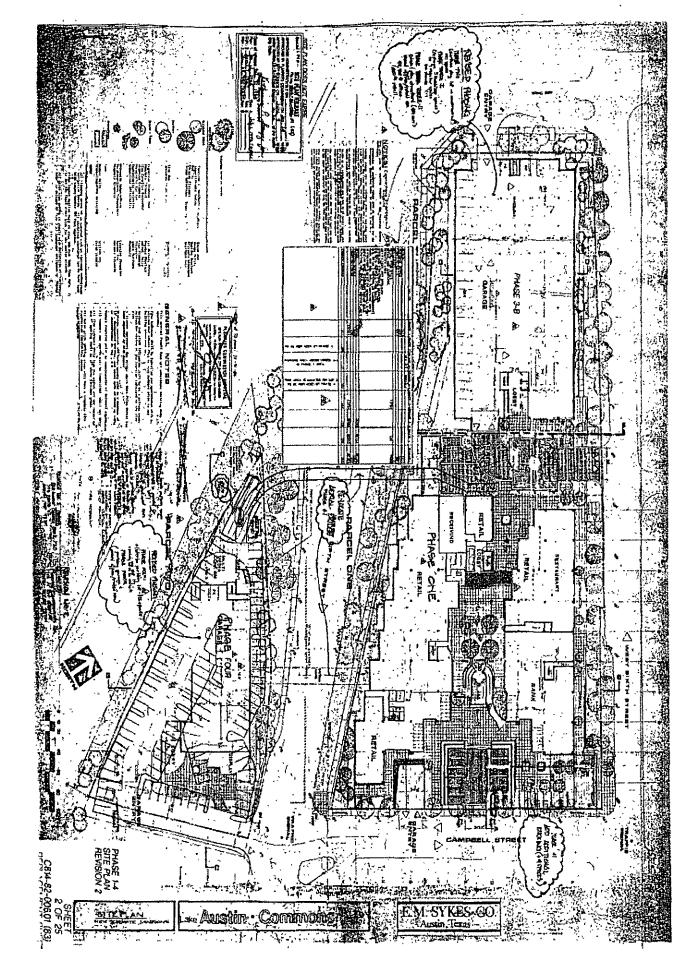

locally known as the property located at 1717 West 6<sup>th</sup> Street and 1711 West 5<sup>th</sup> Street, City of Austin, Travis County, Texas, and generally identified in the map attached as Exhibit "A".

**PART 4**. This ordinance, together with the attached Exhibits "A" and "B" constitute the land use plan for the Lake Austin Commons PUD (the "PUD") and amends the Original PUD Ordinance, as amended. The PUD shall conform to the limitations and conditions set forth in this ordinance and the Lake Austin Commons planned unit development land use

23

24 25

26

27

28 29

30

31

32 33