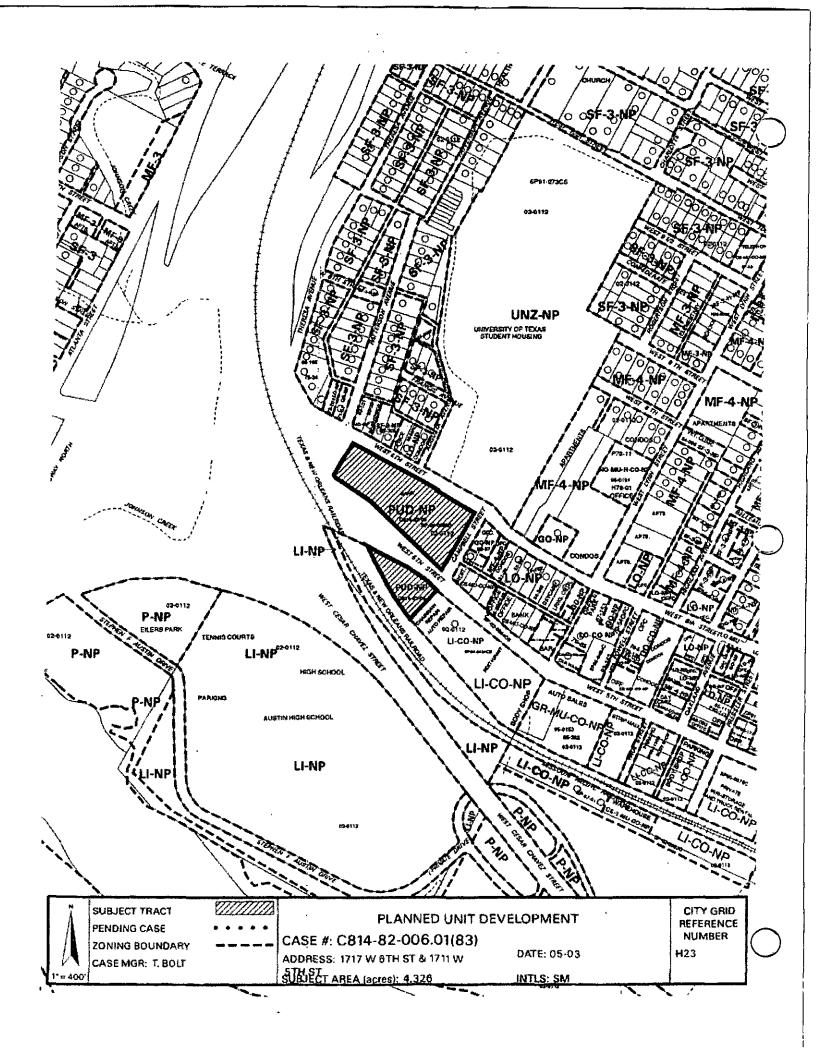

## BE IT ORDAINED BY THE CITY COUNCIL OF THE CITY OF AUSTIN:

**PART 1.** Lake Austin Commons planned unit development ("Lake Austin Commons PUD") is comprised of approximately 4.326 acres of land located at 1717 West 6<sup>th</sup> Street and 1711 West 5<sup>th</sup> Street, and more particularly described in Ordinance No. 821104-F.

Lots 1 and 2, Lake Austin Commons Subdivision, a subdivision in the City of Austin, Travis County, according to the map or plat of record in Plat Book 83, Page 58c, of the Plat Records of Travis County, Texas (the "Property"),

locally known as the property located at 1717 West 6<sup>th</sup> Street and 1711 West 5<sup>th</sup> Street, City of Austin, Travis County, Texas, and generally identified in the map attached as Exhibit "A".