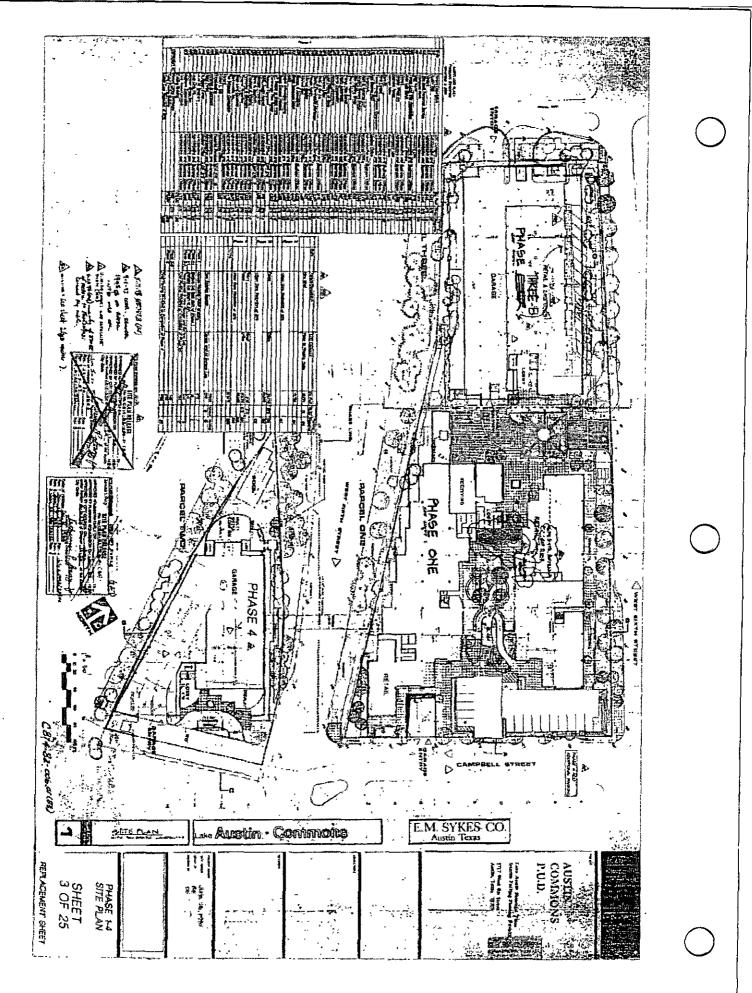

locally known as the property located at 1717 West 6<sup>th</sup> Street and 1711 West 5<sup>th</sup> Street, City of Austin, Travis County, Texas, and generally identified in the map attached as Exhibit "A".

**PART 4**. This ordinance, together with the attached Exhibits "A" and "B" constitute the land use plan for the Lake Austin Commons PUD (the "PUD") and amends the Original PUD Ordinance, as amended. The PUD shall conform to the limitations and conditions set forth in this ordinance and the Lake Austin Commons planned unit development land use

23

24 25

26

27

28 29

30

31

32 33