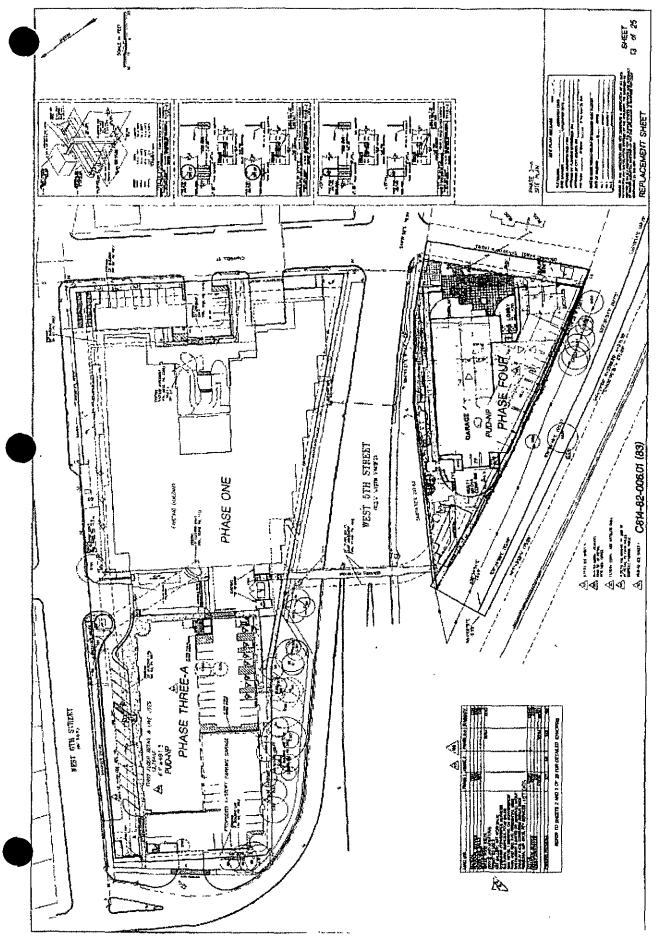

locally known as the property located at 1717 West 6<sup>th</sup> Street and 1711 West 5<sup>th</sup> Street, City of Austin, Travis County, Texas, and generally identified in the map attached as Exhibit "A".

**PART 4**. This ordinance, together with the attached Exhibits "A" and "B" constitute the land use plan for the Lake Austin Commons PUD (the "PUD") and amends the Original PUD Ordinance, as amended. The PUD shall conform to the limitations and conditions set forth in this ordinance and the Lake Austin Commons planned unit development land use

23

24 25

26

27

28 29

30

31

32 33