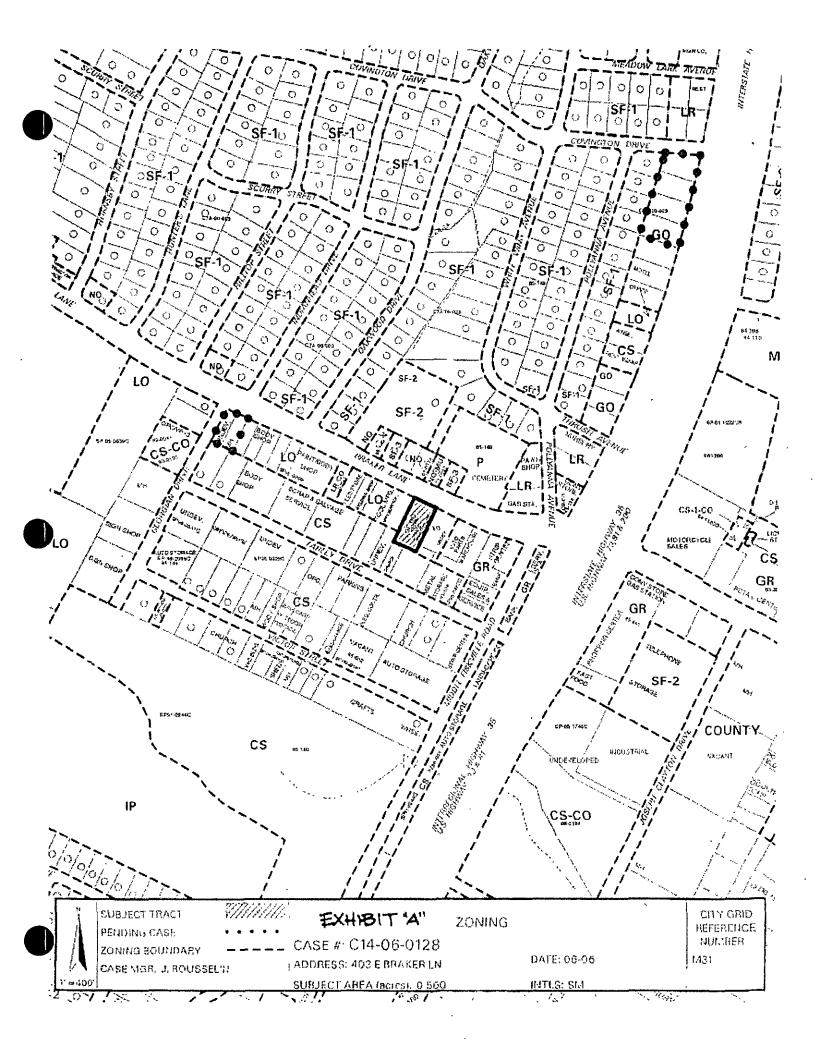

locally known as 403 East Braker Lane, in the City of Austin, Travis County, Texas, and generally identified in the map attached as Exhibit "A".

**PART 2.** The Property within the boundaries of the conditional overlay combining district established by this ordinance is subject to the following conditions: