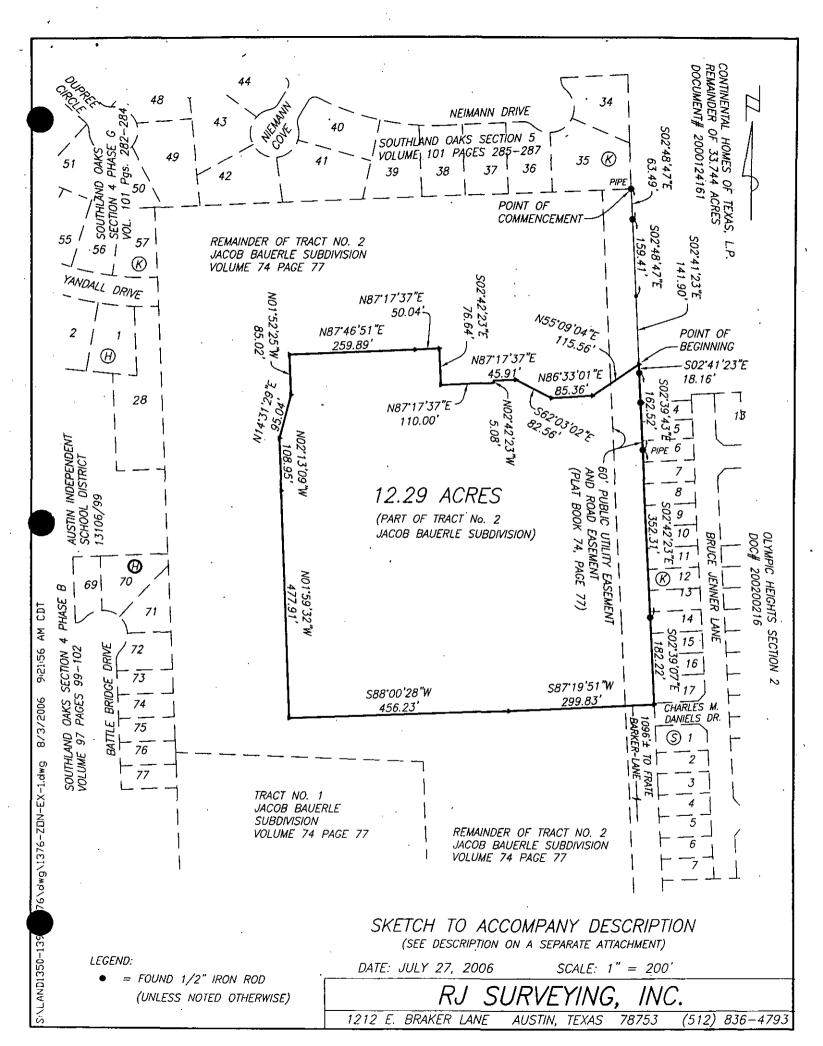

## Impervious Cover Calculations

28.87 Acres of Net Site Area x 25% allowable impervious cover = 6.72 Ac, max impervious co

1.98 Acres impervious cover

82 (40' x 110') Lots x 2500 SF, assumed impervious

1.96 Ac. + 4.71 Ac. = 6.62 Ac. Impervious cover 6.69 Ac. is LESS than 6.72 Ac. max impervious cover allowed

1.99 & 60 of 60 of

EXHIBIT B APPLICANTS CONCEPTUAL PLANT

C14-06-0104 Page 5 of 7