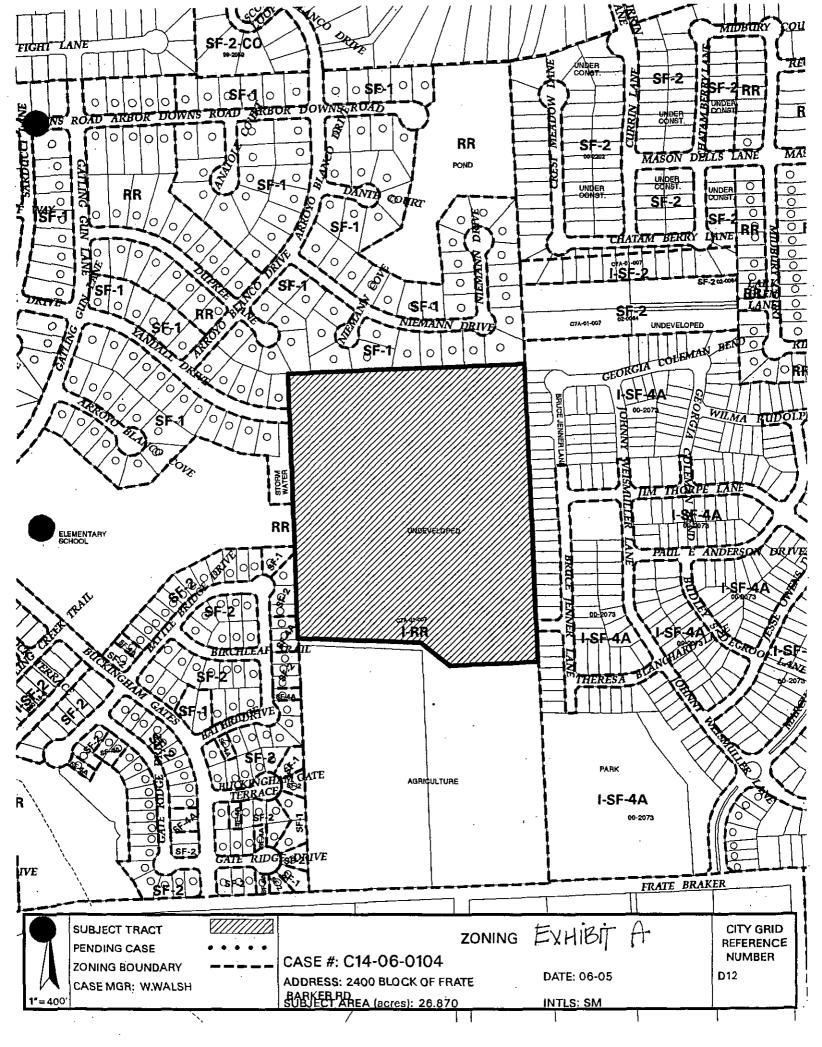

## **DEPARTMENT COMMENTS:**

The subject property is undeveloped, zoned interim – rural residence (I-RR, upon its annexation into the City limits) and is accessed by way of Yandall Drive along the northwest property line (serving the Southland Oaks subdivision, zoned SF-1), Charles Daniels Drive along the southeast property line and another connector street along the northwest property line (both serving the Olympic Heights subdivision, zoned I-SF-4A). Another section of Southland Oaks is adjacent to the southwest (predominantly SF-2) and the remainder of the Owner's property is to the south (I-RR). Please refer to Exhibits A (Zoning Map) and A-1 (Aerial View).

The Applicant requests single family residence small lot (SF-4A) district zoning in order to develop an additional section of Olympic Heights. As shown in the conceptual plan provided as Exhibit B, 82 single family residential lots are proposed along with street connections to the Southland Oaks and Olympic Heights subdivisions. Staff is recommending SF-4A zoning as it is compatible use and zoning with the surrounding residential subdivisions. Furthermore, the street connections will allow access to Brodie Lane (further west) and Manchaca Road (further east) without having to access these streets by way of Frate Barker Road.

## **EXISTING ZONING AND LAND USES:**

|       | ZONING                    | LAND USES                                                                                                             |
|-------|---------------------------|-----------------------------------------------------------------------------------------------------------------------|
| Site  | I-RR                      | Undeveloped                                                                                                           |
| North | SF-1; RR                  | Single family residences within the Southland Oaks Section 5 subdivision; Pond                                        |
| South | County                    | Undeveloped                                                                                                           |
| East  | I-SF-4A                   | Single family residences within the Hillcrest Phase 2 and the Olympic Heights Section 2 subdivisions                  |
| West  | SF-1; RR; SF-2; SF-<br>4A | Single family residences within the Southland Oaks Section 4 subdivision; Stormwater facility; AISD Elementary School |