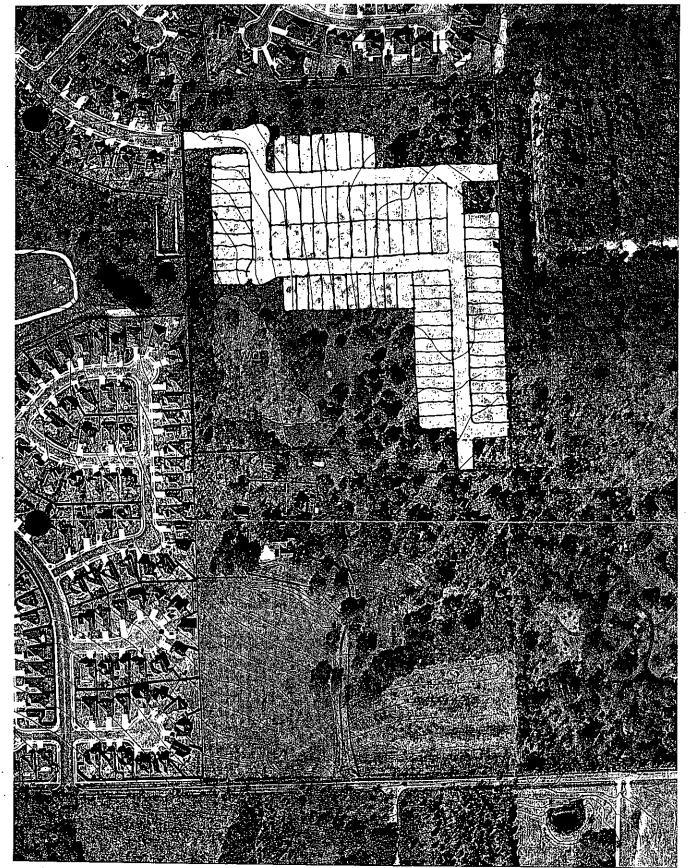

The Applicant requests single family residence small lot (SF-4A) district zoning in order to develop an additional section of Olympic Heights. As shown in the conceptual plan provided as Exhibit B, 82 single family residential lots are proposed along with street connections to the Southland Oaks and Olympic Heights subdivisions. Staff is recommending SF-4A zoning as it is compatible use and zoning with the surrounding residential subdivisions. Furthermore, the street connections will allow access to Brodie Lane (further west) and Manchaca Road (further east) without having to access these streets by way of Frate Barker Road.

1.99 & 60 of 60 of

EXHIBIT B APPLICANTS CONCEPTUAL PLANT

C14-06-0104 Page 5 of 7