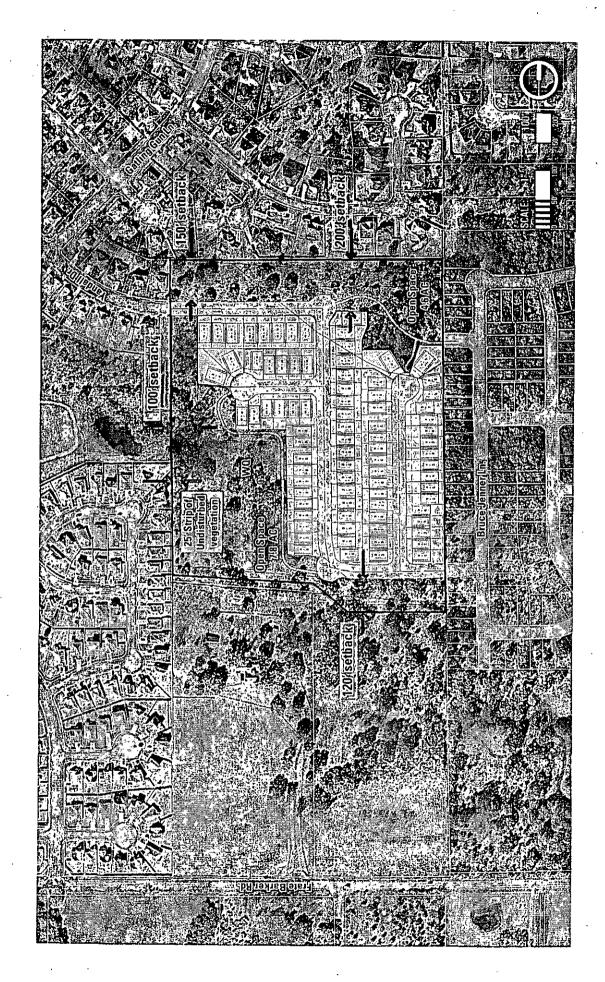

July 18, 2006: APPROVED SF-2-CO FOR TRACT 1 (14.5 ACRES); SF-4A-CO FOR TRACT 2 (12.5 ACRES). ON TRACT 1 - THE CO ESTABLISHES A MINIMUM 150' BUILDING SETBACK ALONG THE NORTH PROPERTY LINE; A 100' BUILDING SETBACK ALONG THE WEST PROPERTY LINE WITH A 25' UNDISTURBED VEGETATIVE BUFFER ADJACENT TO A SINGLE-FAMILY RESIDENTIAL USE; A 120' BUILDING SETBACK ALONG THE SOUTHEAST PROPERTY LINE AND A 1,500 DAILY TRIP LIMIT ACROSS BOTH TRACTS 1 AND 2.

## **DEPARTMENT COMMENTS:**

The subject property is undeveloped, zoned interim – rural residence (I-RR, upon its annexation into the City limits) and is accessed by way of Yandall Drive along the northwest property line (serving the Southland Oaks subdivision, zoned SF-1), Charles Daniels Drive along the southeast property line and another connector street along the northwest property line (both serving the Olympic Heights subdivision, zoned I-SF-4A). Another section of Southland Oaks is adjacent to the southwest (predominantly SF-2) and the remainder of the Owner's property is to the south (I-RR). Please refer to Exhibits A (Zoning Map) and A-1 (Aerial View).

The Applicant requests single family residence small lot (SF-4A) district zoning in order to develop an additional section of Olympic Heights. As shown in the conceptual plan provided as Exhibit B, 82 single family residential lots are proposed along with street connections to the Southland Oaks and Olympic Heights subdivisions. Staff is recommending SF-4A zoning as it is compatible use and zoning with the surrounding residential subdivisions. Furthermore, the street connections will allow access to Brodie Lane (further west) and Manchaca Road (further east) without having to access these streets by way of Frate Barker Road.