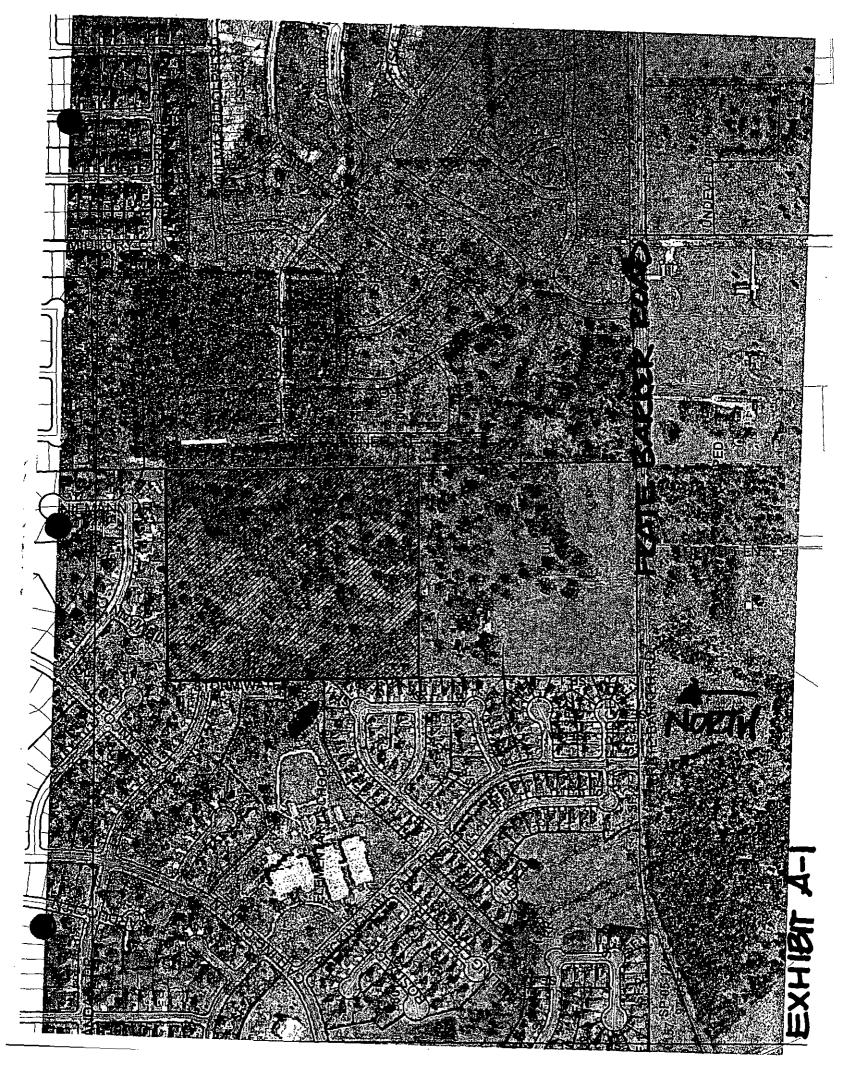

## **DEPARTMENT COMMENTS:**

The subject property is undeveloped, zoned interim – rural residence (I-RR, upon its annexation into the City limits) and is accessed by way of Yandall Drive along the northwest property line (serving the Southland Oaks subdivision, zoned SF-1), Charles Daniels Drive along the southeast property line and another connector street along the northwest property line (both serving the Olympic Heights subdivision, zoned I-SF-4A). Another section of Southland Oaks is adjacent to the southwest (predominantly SF-2) and the remainder of the Owner's property is to the south (I-RR). Please refer to Exhibits A (Zoning Map) and A-1 (Aerial View).