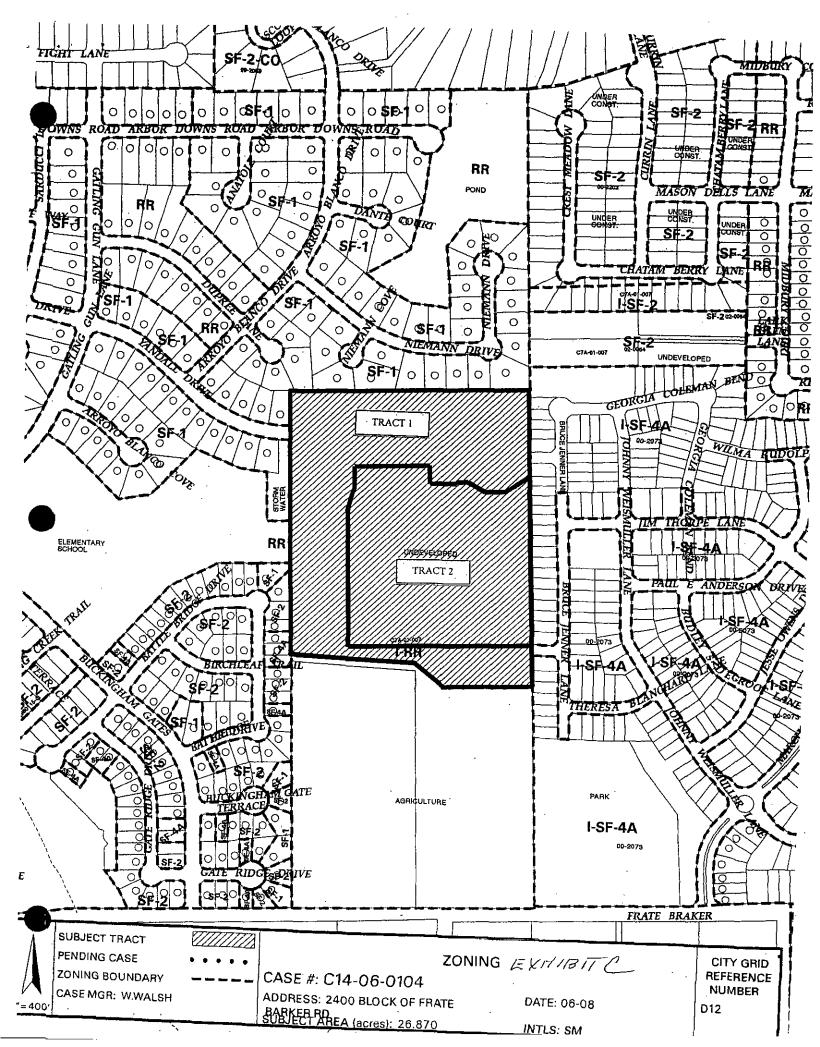

## **DEPARTMENT COMMENTS:**

The subject property is undeveloped, zoned interim – rural residence (I-RR, upon its annexation into the City limits) and is accessed by way of Yandall Drive along the northwest property line (serving the Southland Oaks subdivision, zoned SF-1), Charles Daniels Drive along the southeast property line and another connector street along the northwest property line (both serving the Olympic Heights subdivision, zoned I-SF-4A). Another section of Southland Oaks is adjacent to the southwest (predominantly SF-2) and the remainder of the Owner's property is to the south (I-RR). Please refer to Exhibits A (Zoning Map) and A-1 (Aerial View).

The Applicant requests single family residence small lot (SF-4A) district zoning in order to develop an additional section of Olympic Heights. As shown in the conceptual plan provided as Exhibit B, 82 single family residential lots are proposed along with street connections to the Southland Oaks and Olympic Heights subdivisions. Staff is recommending SF-4A zoning as it is compatible use and zoning with the surrounding residential subdivisions. Furthermore, the street connections will allow access to Brodie Lane (further west) and Manchaca Road (further east) without having to access these streets by way of Frate Barker Road.

## **EXISTING ZONING AND LAND USES:**

|       | ZONING                    | LAND USES                                                                                                             |
|-------|---------------------------|-----------------------------------------------------------------------------------------------------------------------|
| Site  | I-RR                      | Undeveloped                                                                                                           |
| North | SF-1; RR                  | Single family residences within the Southland Oaks Section 5 subdivision; Pond                                        |
| South | County                    | Undeveloped                                                                                                           |
| East  | I-SF-4A                   | Single family residences within the Hillcrest Phase 2 and the Olympic Heights Section 2 subdivisions                  |
| West  | SF-1; RR; SF-2; SF-<br>4A | Single family residences within the Southland Oaks Section 4 subdivision; Stormwater facility; AISD Elementary School |