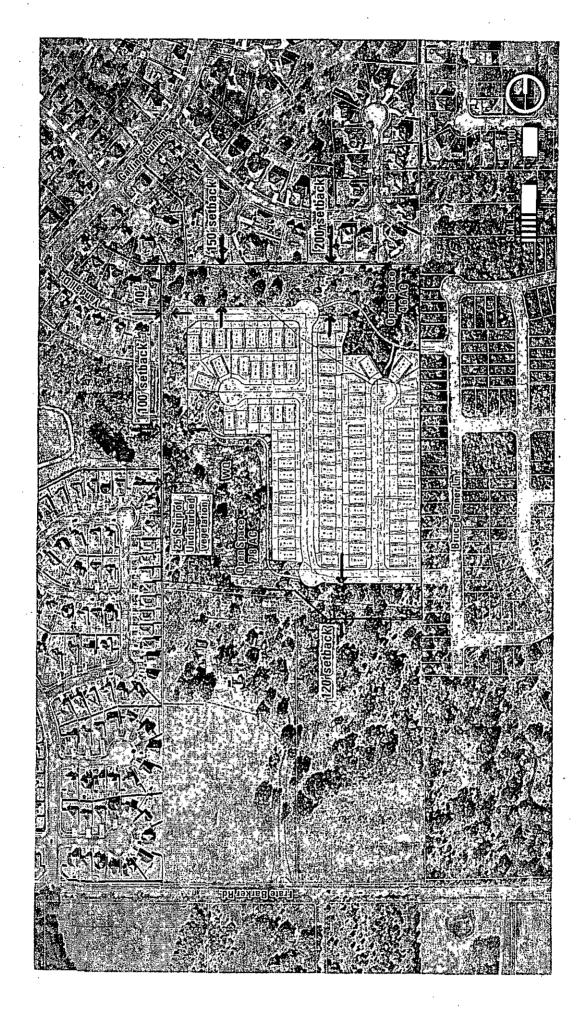

July 18, 2006: APPROVED SF-2-CO FOR TRACT 1 (14.5 ACRES); SF-4A-CO FOR TRACT 2 (12.5 ACRES). ON TRACT 1 - THE CO ESTABLISHES A MINIMUM 150' BUILDING SETBACK ALONG THE NORTH PROPERTY LINE; A 100' BUILDING SETBACK ALONG THE WEST PROPERTY LINE WITH A 25' UNDISTURBED VEGETATIVE BUFFER ADJACENT TO A SINGLE-FAMILY RESIDENTIAL USE; A 120' BUILDING SETBACK ALONG THE SOUTHEAST PROPERTY LINE AND A 1,500 DAILY TRIP LIMIT ACROSS BOTH TRACTS 1 AND 2.

## **DEPARTMENT COMMENTS:**

The subject property is undeveloped, zoned interim – rural residence (I-RR, upon its annexation into the City limits) and is accessed by way of Yandall Drive along the northwest property line (serving the Southland Oaks subdivision, zoned SF-1), Charles Daniels Drive along the southeast property line and another connector street along the northwest property line (both serving the Olympic Heights subdivision, zoned I-SF-4A). Another section of Southland Oaks is adjacent to the southwest (predominantly SF-2) and the remainder of the Owner's property is to the south (I-RR). Please refer to Exhibits A (Zoning Map) and A-1 (Aerial View).

The Applicant requests single family residence small lot (SF-4A) district zoning in order to develop an additional section of Olympic Heights. As shown in the conceptual plan provided as Exhibit B, 82 single family residential lots are proposed along with street connections to the Southland Oaks and Olympic Heights subdivisions. Staff is recommending SF-4A zoning as it is compatible use and zoning with the surrounding residential subdivisions. Furthermore, the street connections will allow access to Brodie Lane (further west) and Manchaca Road (further east) without having to access these streets by way of Frate Barker Road.