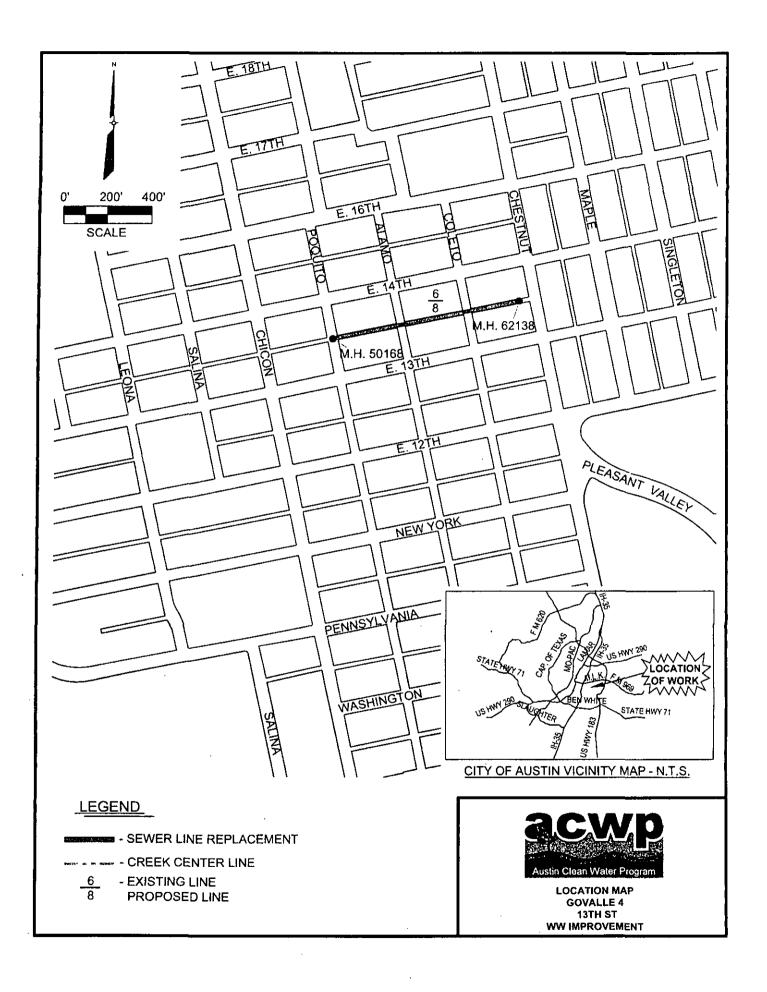

This construction contract will provide for wastewater improvements within a mostly residential area located in the eastern section of Austin near East 13th Street and Poquito Street. The wastewater line being installed is within the alley between East 13th Street and East 14th Street, with Poquito Street to the west and Chestnut Street to the east.

The improvements will replace aging and deteriorated wastewater facilities and eliminate the repeat wastewater overflows currently occurring in this area. This project is part of the Austin Water Utility's Austin Clean Water Program (ACWP) which was developed to respond to the requirements of the Environmental Protection Agency's Administrative Order regarding Sanitary Sewer Overflows.

This project includes construction of approximately 878 linear feet of 8-inch sewer (replacing the existing 6-inch pipe) by an open trench construction method. The proposed 8-inch sewer will connect to an existing 8-inch concrete pipe. There are 28 known service connections on this line. This alley is currently paved with asphalt and will be restored with asphalt for the trench repair.