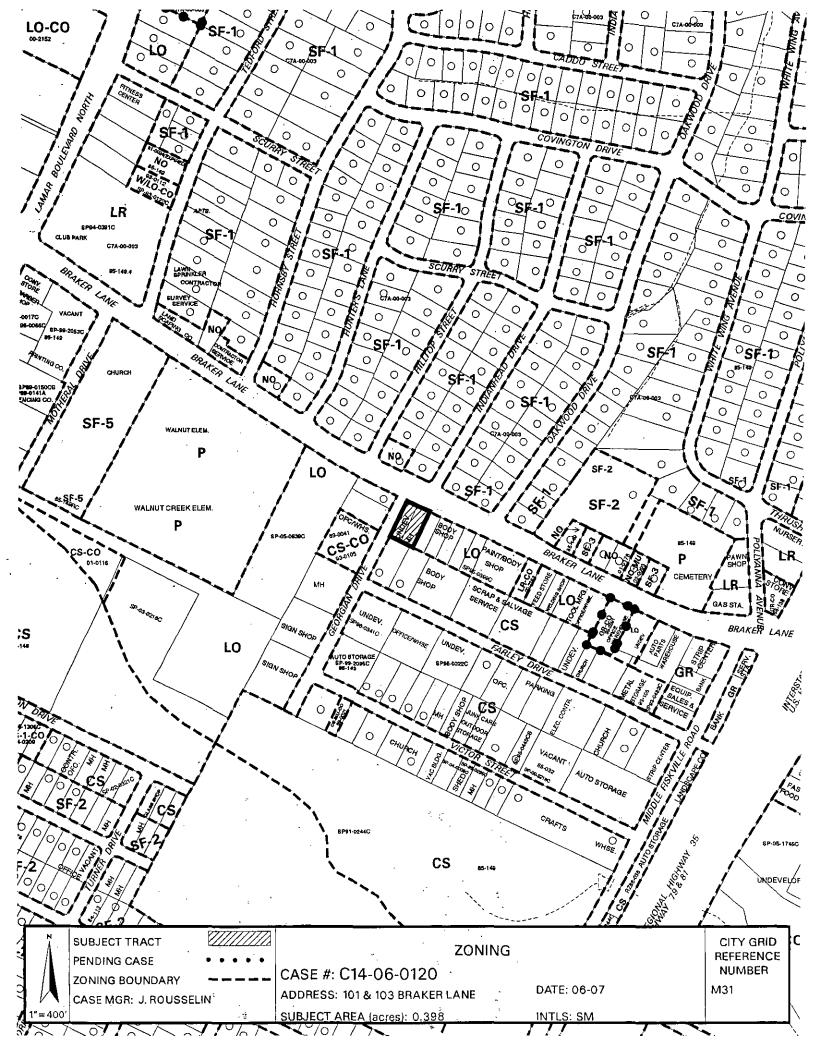

### **DEPARTMENT COMMENTS:**

The subject rezoning area consists of a 0.398 acre (17,336.88 sq. ft.) site including mobile homes zoned LO. There is accessed via a driveway off Braker Lane and a driveway off Georgian Drive. The applicant proposes to rezone the property to neighborhood commercial (LR) district to allow for retail uses. The North Lamar Area Study recommends this site for commercial uses and the approved zoning for the same is LO.

### **EXISTING ZONING AND LAND USES:**

| , .   | ZONING | LAND USES                |
|-------|--------|--------------------------|
| Site  | LO     | Mobile homes .           |
| North | SF-1   | Single-family residences |
| South | CS     | Single-family residence  |
| East  | LO     | Auto body shop / parking |
| West  | LO     | Single-family residence  |

### **ABUTTING STREETS:**

| Name           | ROW  | Pavement | Classification | Sidewalks | Bus Route | Bike Route |
|----------------|------|----------|----------------|-----------|-----------|------------|
| Braker Lane    | 110' | 60'      | Arterial       | Yes ·     | Yes       | Priority 2 |
| Georgian Drive | 50'  | 24'      | Collector      | No        | No        | No         |

### **Site Characteristics**

The subject rezoning area consists of a 0.398 acre (17,336.88 sq. ft.) site including mobile homes zoned LO. There is access to the property via a driveway off Braker Lane and a driveway off Georgian Drive. The applicant proposes to rezone the property to neighborhood commercial (LR) district to allow for retail uses. The North Lamar Area Study recommends this site for commercial uses.

### Site Plan and Compatibility Standards

- 1. FYI- Development of this site will be subject to Compatibility requirements triggered by the SF-1 zoned properties on the north side of Braker Lane.
- 2. Site plan requirements have no limitations or objections to this zoning change. No comments.