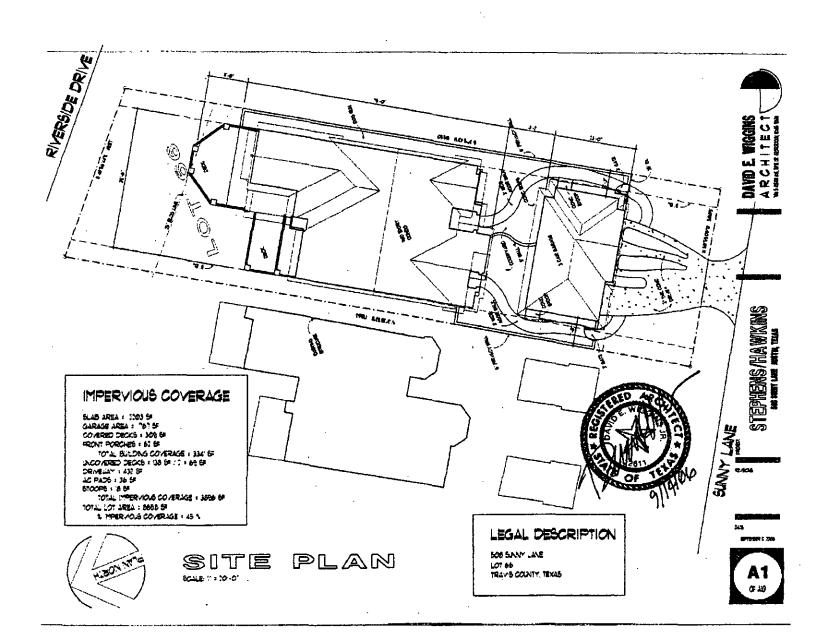

Applicant Mr. Nathan Stephens is requesting a waiver from Ordinance No. 20060309-058 in order to construct a two story duplex at 508 Sunny Lane, Austin, TX. The new two story duplex will have 3870 square feet of gross floor area. The proposed development exceeds the floor to area ratio and square footage limitations under Ordinance No. 20060309-058. The proposed development would comply with all other zoning regulations, including building and impervious cover limitations as well as height requirements.

| Service Address 508 SUNNy LAVE                                                                                                                                                                                                                     |                                                  | <del></del>          | 1 1                                               |
|----------------------------------------------------------------------------------------------------------------------------------------------------------------------------------------------------------------------------------------------------|--------------------------------------------------|----------------------|---------------------------------------------------|
| Applicant's Signature                                                                                                                                                                                                                              | <u> </u>                                         | Date                 | 13/06                                             |
| BUILDING COVERAGE                                                                                                                                                                                                                                  |                                                  |                      |                                                   |
| The area of a lot covered by buildings or roofed areas, but not including (iii) ground level paving, landscaping, or open recreational facilities.                                                                                                 | ) incidental projecting                          | eaves and sim        | ilar features, or                                 |
| ast o                                                                                                                                                                                                                                              | Existing                                         | · ·                  | Addition                                          |
| a. 1 <sup>st</sup> floor conditioned area                                                                                                                                                                                                          | sq.ft.                                           | 220                  |                                                   |
| b. 2 <sup>nd</sup> floor conditioned area                                                                                                                                                                                                          | sq.ft.                                           | 166                  | <del>,                                     </del> |
| c. 3 <sup>rd</sup> floor conditioned area                                                                                                                                                                                                          | sq.ft.                                           |                      | sq.ft.                                            |
| d. Basement                                                                                                                                                                                                                                        | sq.ft.                                           |                      | sq.ft.                                            |
| e. Garage / Carport                                                                                                                                                                                                                                | A                                                |                      | 6                                                 |
| attached                                                                                                                                                                                                                                           | sq.ft.                                           | 76-                  | sq.ft.                                            |
| detached                                                                                                                                                                                                                                           | sq.ft.                                           |                      |                                                   |
| f. Wood decks [must be counted at 100%]                                                                                                                                                                                                            | sq.ft.                                           | 300                  | sq.ft.                                            |
| g. Breezeways                                                                                                                                                                                                                                      | sq.ft.                                           |                      | sq.ft.                                            |
| h. Covered patios                                                                                                                                                                                                                                  | sq.ft.                                           |                      | sq.ft.                                            |
| i. Covered porches                                                                                                                                                                                                                                 | sq.ft.                                           |                      | sq.ft.                                            |
| j. Balconies                                                                                                                                                                                                                                       | sq.ft.                                           |                      | sq.ft.                                            |
| k. Swimming pool(s) [pool surface area(s)]                                                                                                                                                                                                         | sq.ft.                                           | ,                    | sq.ft.                                            |
| Other building or covered area(s)                                                                                                                                                                                                                  | sq.ft.                                           | -                    | sq.ft.                                            |
| Specify                                                                                                                                                                                                                                            | <u>.</u>                                         |                      | <u> </u>                                          |
| TOTAL BUILDING AREA (add a. through l.)                                                                                                                                                                                                            | sq.ft.                                           | 500 8                | Sq.ft.                                            |
| TOTAL BUILDING COVERAGE ON LOT (subtract b., c., d., and                                                                                                                                                                                           | k. if applicable)                                | 3341<br>38.4         | _sq.ft.<br>_% of lot                              |
| IMPERVIOUS COVERAGE                                                                                                                                                                                                                                |                                                  |                      |                                                   |
| Include building cover and sidewalks, driveways, uncovered patios, dimprovements in calculating impervious cover. Roof overhangs which discreening are not included in building coverage or impervious coverage. A and buildings on adjacent lots. | o not exceed two feet<br>Il water must drain awa | or which are         | used for solar                                    |
| a. Total building coverage on lot (see above)                                                                                                                                                                                                      | 3341                                             | _sq.ft.              |                                                   |
| b. Driveway area on private property                                                                                                                                                                                                               | 432                                              | _sq.ft.              |                                                   |
| c. Sidewalk / walkways on private property                                                                                                                                                                                                         |                                                  | _sq.ft.              |                                                   |
| d. Uncovered patios                                                                                                                                                                                                                                |                                                  | _sq.ft.              |                                                   |
| e. Uncovered wood decks [may be counted at 50%]                                                                                                                                                                                                    | 64                                               | _sq.ft.              |                                                   |
| f. Air conditioner pads                                                                                                                                                                                                                            | 34                                               | _sq.ft.              |                                                   |
| g. Concrete decks                                                                                                                                                                                                                                  |                                                  | _sq.ft.              |                                                   |
| h. Other (specify) 5100p5                                                                                                                                                                                                                          | 18                                               | _sq.ft.              |                                                   |
| TOTAL IMPERVIOUS COVERAGE (add a. through h.)                                                                                                                                                                                                      | 3896<br>44.99                                    | _sq.ft.<br>_% of lot |                                                   |

RE: FAR Calculation - 508 Sunny Lane

Gross Floor Area:

3870

Lot Area:

8658

Floor to Area Ratio: 3870/8658 = .447

If you have any questions, or need additional information, please do not hesitate in contacting me at 512.970.1834. Thank you for your assistance in this matter.