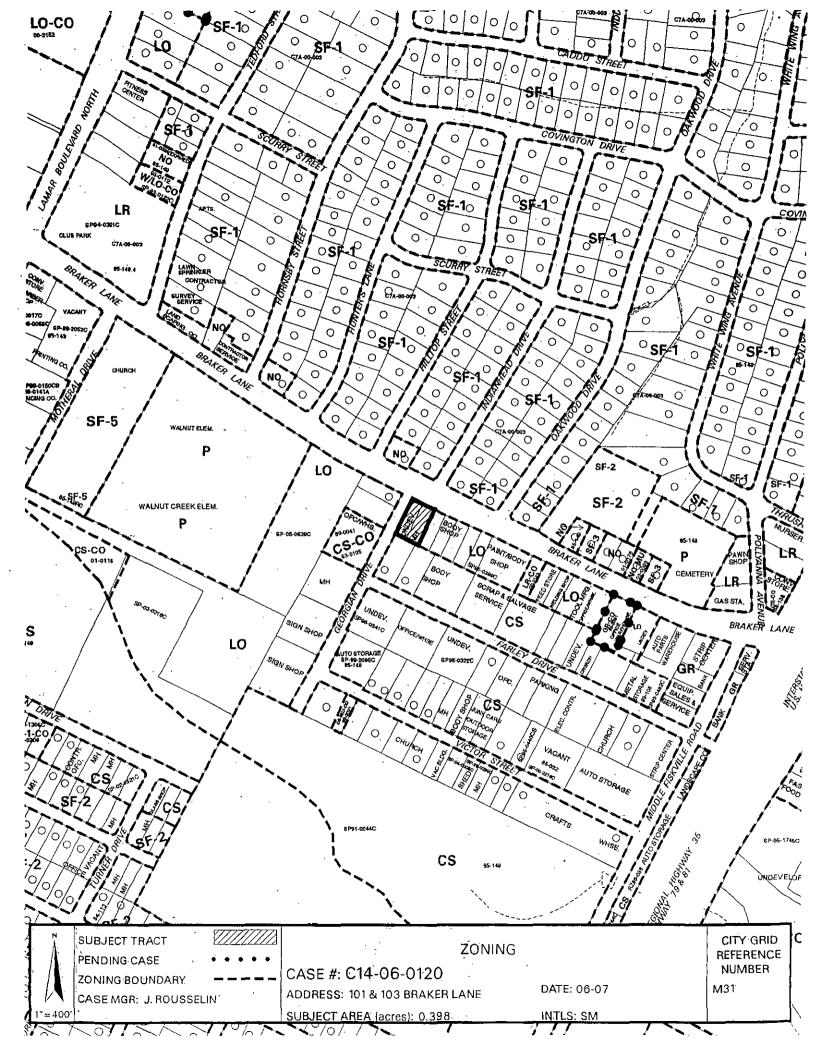

# ZONING REVIEW SHEET

**CASE**: C14-06-0120 **Z.A.P. DATE**: July 18, 2006

September 5, 2006

ADDRESS: 101-103 East Braker Lane

OWNER: Billie A. Martin

AGENT: Jim Bennett

**REZONING FROM:** LO (Limited office) district

TO: LR (Neighborhood commercial) district AREA: 0.398 Acres (17,336.88 sq. ft.)

### **DEPARTMENT COMMENTS:**

The subject rezoning area consists of a 0.398 acre (17,336.88 sq. ft.) site including mobile homes zoned LO. There is accessed via a driveway off Braker Lane and a driveway off Georgian Drive. The applicant proposes to rezone the property to neighborhood commercial (LR) district to allow for retail uses. The North Lamar Area Study recommends this site for commercial uses and the approved zoning for the same is LO.

### EXISTING ZONING AND LAND USES:

| <u> </u> | ZONING | LAND USES                |
|----------|--------|--------------------------|
| Site     | LO     | Mobile homes             |
| North    | SF-1   | Single-family residences |
| South    | CS     | Single-family residence  |
| East     | LO     | Auto body shop / parking |
| West     | LO     | Single-family residence  |

# **ABUTTING STREETS:**

| Name           | ROW  | Pavement | Classification | Sidewalks | Bus Route | Bike Route |
|----------------|------|----------|----------------|-----------|-----------|------------|
| Braker Lane    | 110' | 60'      | Arterial       | Yes       | Yes       | Priority 2 |
| Georgian Drive | 50'  | 24'      | Collector      | No        | No        | No         |