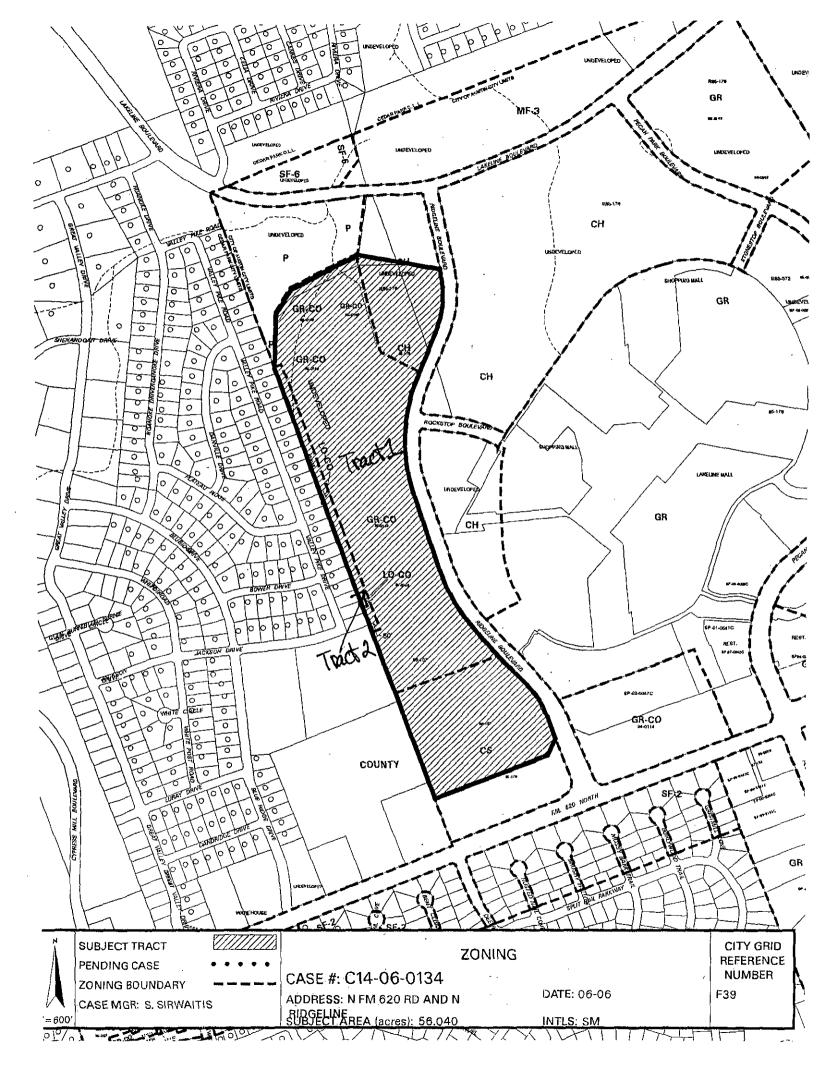

### ZONING CHANGE REVIEW SHEET

<u>CASE</u>: C14-06-0134 <u>Z.A.P. DATE</u>: July 18, 2006

August 15, 2006 September 5, 2006

ADDRESS: North F.M. 620 Road and Ridgeline Boulevard

OWNER/APPLICANT: PSI (Ralph Reed)

**AGENT:** Shaw Hamilton Consultants (Shaw Hamilton)

**ZONING FROM:** CH, CS, GR-CO, LO-CO TO: GR-MU AREA: 56.040 acres

### SUMMARY STAFF RECOMMENDATION:

The staff's recommendation is to grant GR-MU-CO, Community Commercial-Mixed Use District, zoning for Tract 1 and LO-CO, Limited Office-Conditional Overlay District, zoning for Tract 2. The proposed conditional overlay will require that the applicant apply City of Austin Compatibility Standards along the western property line, adjacent to the existing single-family residential neighborhood located in the County.

### **EXISTING ZONING AND LAND USES:**

|       | ZONING                  | LAND USES                                    |
|-------|-------------------------|----------------------------------------------|
| Site  | CH, GR-CO, LO-CO,<br>CS | Undeveloped Tracts                           |
| North | P, CH                   | Undeveloped Tracts                           |
| South | CS, SF-2                | Undeveloped Tract, Single-Family Residential |
| East  | CH, GR, GR-CO           | Commercial/Retail (Lakeline Mall)            |
| West  | County                  | Single Family Residential                    |