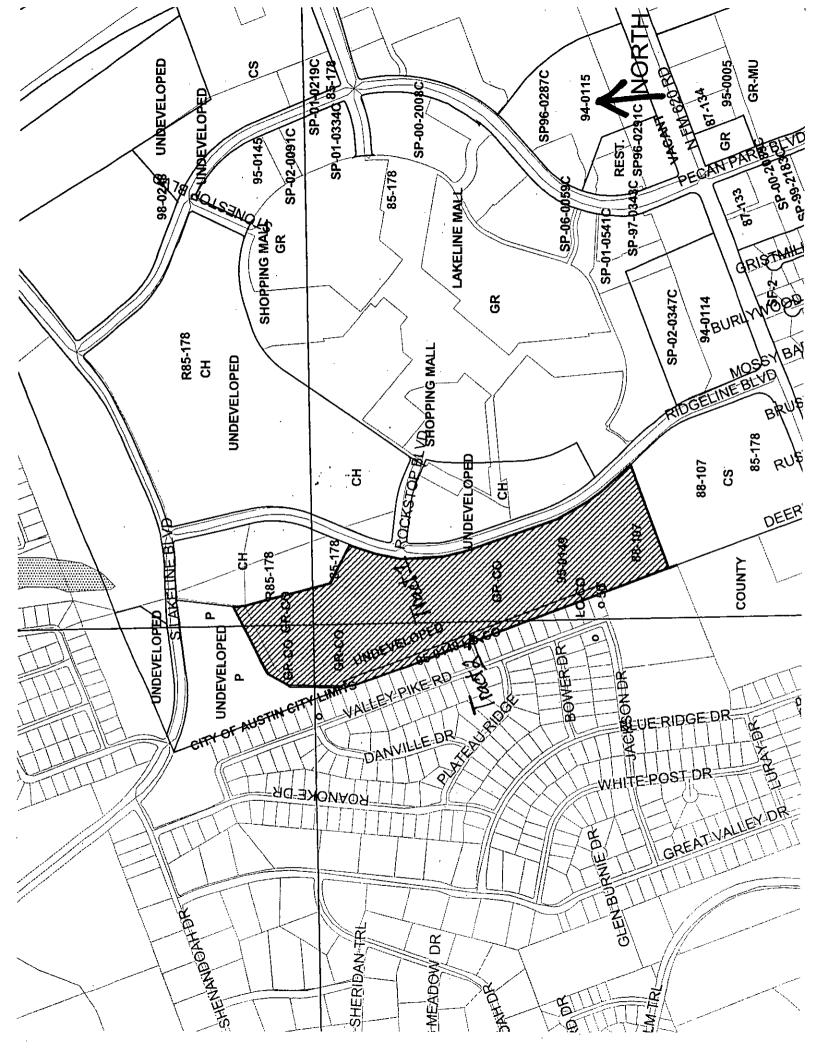

### ZONING CHANGE REVIEW SHEET

<u>CASE</u>: C14-06-0134 <u>Z.A.P. DATE</u>: July 18, 2006

August 15, 2006 September 5, 2006

ADDRESS: North F.M. 620 Road and Ridgeline Boulevard

OWNER/APPLICANT: PSI (Ralph Reed)

**AGENT:** Shaw Hamilton Consultants (Shaw Hamilton)

**ZONING FROM:** CH, CS, GR-CO, LO-CO TO: GR-MU AREA: 56.040 acres

### **EXISTING ZONING AND LAND USES:**

|       | ZONING                  | LAND USES                                    |
|-------|-------------------------|----------------------------------------------|
| Site  | CH, GR-CO, LO-CO,<br>CS | Undeveloped Tracts                           |
| North | P, CH                   | Undeveloped Tracts                           |
| South | CS, SF-2                | Undeveloped Tract, Single-Family Residential |
| East  | CH, GR, GR-CO           | Commercial/Retail (Lakeline Mall)            |
| West  | County                  | Single Family Residential                    |

### **ABUTTING STREETS:**

| Name                | ROW    | Pavement | Classification | Sidewalks | <b>Bus Route</b> | Bike Route |
|---------------------|--------|----------|----------------|-----------|------------------|------------|
| RM 620 (SH 45)      | 125'   | 70'      | Arterial       | No        | No               | No         |
| Ridgeline Boulevard | Varies | Varies   | Collector      | No        | No               | No         |