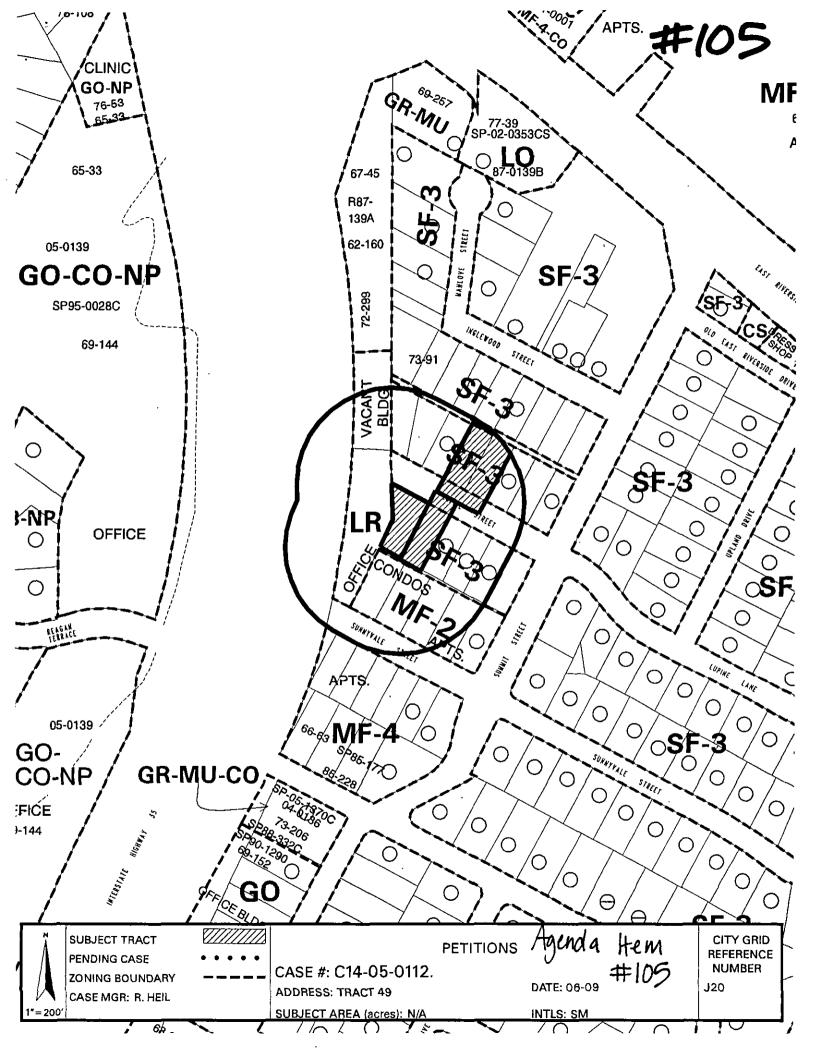

Property Located at 1301 S. IH-35 Svc Rd. (a 0.2 acre tract, more or less out of Lot 3-A, Resub of Lot 3 Parkinson Lela Subdivision and Lot 12 Block 10 Bellvue Park, comprised of the E. 50 feet west of and parallel to the western property line of Lot 11, Block 10, Bellvue Park Subdivision), Austin, Texas 78741

₹,°D

Property Located at 1301 S. IH-35 Svc Rd. (a 0.2 acre tract, more or less out of Lot 3-A, Resub of Lot 3 Parkinson Lela Subdivision and Lot 12 Block 10 Bellvue Park, comprised of the E. 50 feet west of and parallel to the western property line of Lot 11, Block 10, Bellvue Park Subdivision), Austin, Texas 78741

Property Located at 1301 S. III-35 Svc Rd. (a 0.2 acre tract, more or less out of Lot 3-A, Resub of Lot 3 Parkinson Lela Subdivision and Lot 12 Block 10 Bellvue Park, comprised of the E. 50 feet west of and parallel to the western property line of Lot 11, Block 10, Bellvue Park Subdivision), Austin, Texas 78741