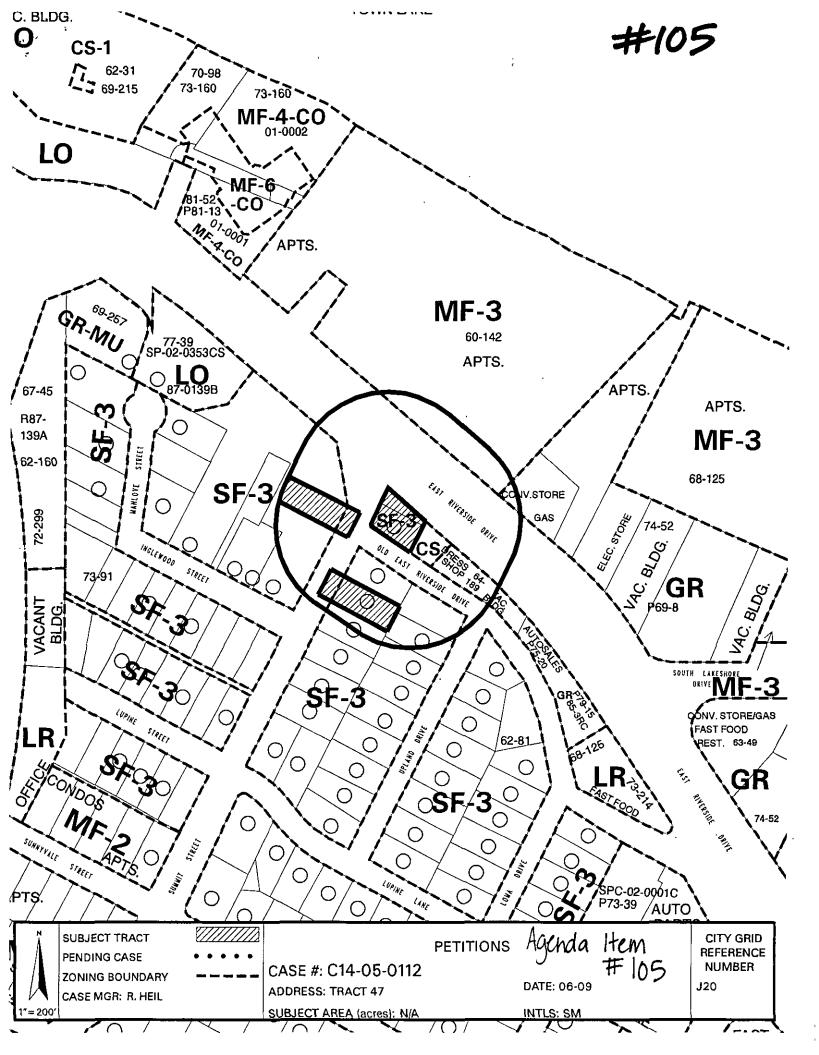

# PETITION AGAINST REZONING - C-14-05-0112 Date: 1-4-06

The undersigned affected property owners,<sup>1</sup> surrounding neighbors, and other residents of the East Riverside/Oltorf Combined Neighborhood ("EROC") do hereby protest the proposed rezoning at 1005 (Lot 3 less N24ft Av Thomas & Burch Subdivision), 1007 Summit from SF-3 to LO-MU-CO-NP (Application for Rezoning, File Number C- $(4-05-0/1\lambda)$  for the following reasons:

#### PETITION AGAINST REZONING - C14-05-0112

Date: 7-6-06

The undersigned affected property owners,<sup>1</sup> surrounding neighbors, and other residents of the East Riverside/Oltorf Combined Neighborhood ("EROC") do hereby protest the proposed rezoning at 1005 (Lot 3 less N24ft Av Thomas & Burch Subdivision), 1007 Summit from SF-3 to LO-MU-CO-NP (Application for Rezoning under the EROC Neighborhood Plan, File Number C14-05-0112) for the following reasons:

#### **<u>PETITION AGAINST REZONING - C14-05-0112</u>** Date: $\frac{7/4/06}{2}$

Summilikye

The undersigned affected property owners,<sup>1</sup> surrounding neighbors, and other residents of the East Riverside/Oltorf Combined Neighborhood. ("EROC") do hereby protest the proposed rezoning at 1005 (Lot 3 less N24ft Av Thomas & Burch Subdivision), 1007 Summit from SF-3 to LO-MU-CO-NP (Application for Rezoning under the EROC Neighborhood Plan, File Number C14-05-0112) for the following reasons:

## PETITION AGAINST REZONING - C14-05-0112 Date: 2006

The undersigned affected property owners,<sup>1</sup> surrounding neighbors, and other residents of the East Riverside/Oltorf Combined Neighborhood ("EROC") do hereby protest the proposed rezoning at 1005 (Lot 3 less N24ft Av Thomas & Burch Subdivision), 1007 Summit from SF-3 to LO-MU-CO-NP (Application for Rezoning under the EROC Neighborhood Plan, File Number C14-05-0112) for the following reasons:

#### <u>PETITION AGAINST REZONING - C14-05-0112</u> Date: $\bigcirc \Im 3! 0$

The undersigned affected property owners,<sup>1</sup> surrounding neighbors, and other residents of the East Riverside/Oltorf Combined Neighborhood ("EROC") do hereby protest the proposed rezoning at 1005 (Lot 3 less N24ft Av Thomas & Burch Subdivision), 1007 Summit from SF-3 to LO-MU-CO-NP (Application for Rezoning, File Number C14-05-0112) for the following reasons:

## PETITION AGAINST REZONING - C14-05-0112 Date: 7-6-06

The undersigned affected property owners,<sup>1</sup> surrounding neighbors, and other residents of the East Riverside/Oltorf Combined Neighborhood ("EROC") do hereby protest the proposed rezoning at 1005 (Lot 3 less N24ft Av Thomas & Burch Subdivision), 1007 Summit from SF-3 to LO-MU-CO-NP (Application for Rezoning under the EROC Neighborhood Plan, File Number C14-05-0112) for the following reasons:

.

|                                                                                                                   |                                       | PETITION                                               |                                    |                                                                                                                                                                                                                                                                                                                |
|-------------------------------------------------------------------------------------------------------------------|---------------------------------------|--------------------------------------------------------|------------------------------------|----------------------------------------------------------------------------------------------------------------------------------------------------------------------------------------------------------------------------------------------------------------------------------------------------------------|
| Case Numb                                                                                                         | ber:                                  | C14-05-0112<br>TRACT 47                                | Date:                              | Sept. 27, 2006                                                                                                                                                                                                                                                                                                 |
| otal Area v                                                                                                       | within 200' of subj                   | ect tract: (sq. ft.)                                   | <u>198,223.53</u>                  |                                                                                                                                                                                                                                                                                                                |
| 2     3     4     5     6     7     8     9     10     11     12     13     14     15     16     17     18     20 |                                       | OELRICH DAVID P &<br>SHANNON C SM<br>THOMAS PATRICIA A | <u>9,859.38</u><br><u>9,391.91</u> | 4.97%      4.74%      0.00%      0.00%      0.00%      0.00%      0.00%      0.00%      0.00%      0.00%      0.00%      0.00%      0.00%      0.00%      0.00%      0.00%      0.00%      0.00%      0.00%      0.00%      0.00%      0.00%      0.00%      0.00%      0.00%      0.00%      0.00%      0.00% |
| 21<br>22<br>23<br>24                                                                                              | · · · · · · · · · · · · · · · · · · · |                                                        |                                    | 0.00%<br>0.00%<br>0.00%<br>0.00%                                                                                                                                                                                                                                                                               |
| 25<br>/alidated B                                                                                                 |                                       |                                                        | a of Petitioner:                   | 0.00%                                                                                                                                                                                                                                                                                                          |
|                                                                                                                   | stacy Meeks                           |                                                        | 19,251.29                          | 9.71%                                                                                                                                                                                                                                                                                                          |