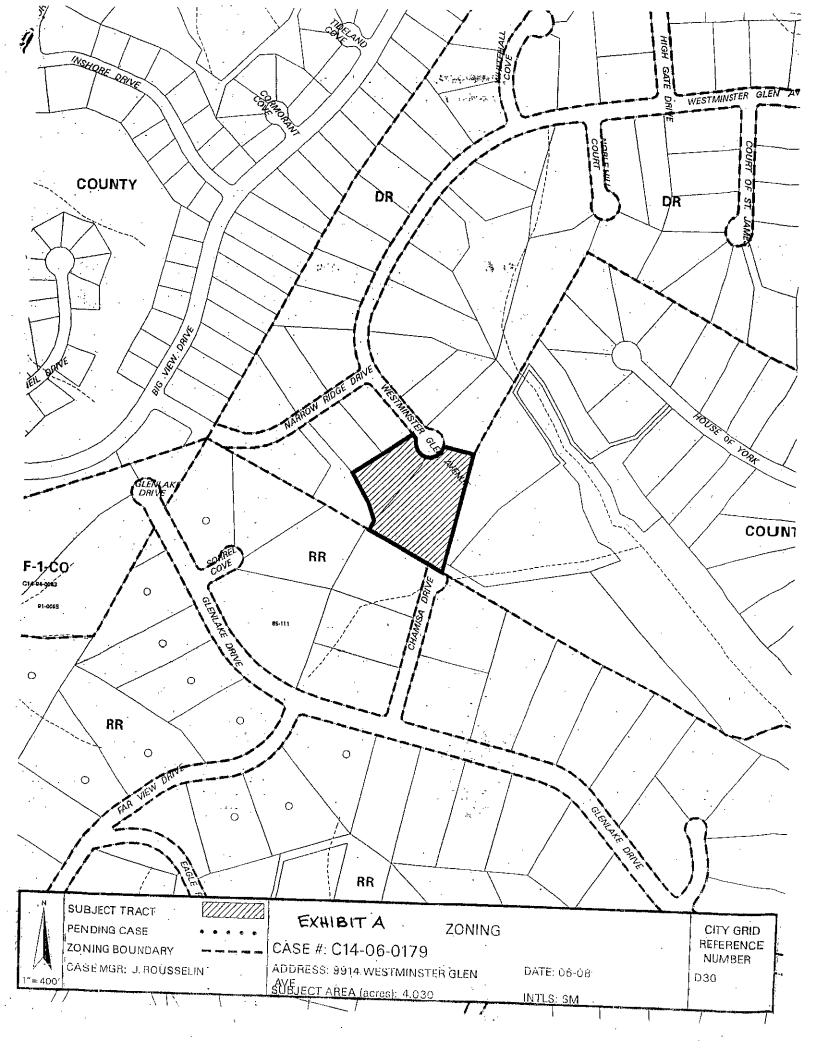

locally known as 9914 Westminster Glen Avenue, in the City of Austin, Travis County, Texas, and generally identified in the map attached as Exhibit "A".

PART 2. This ordinance takes effection

2006.

locally known as 9914 Westminster Glen Avenue, in the City of Austin, Travis County, Texas, and generally identified in the map attached as Exhibit "A".

. 2006.

PART 2. This ordinance takes effection.

2

3