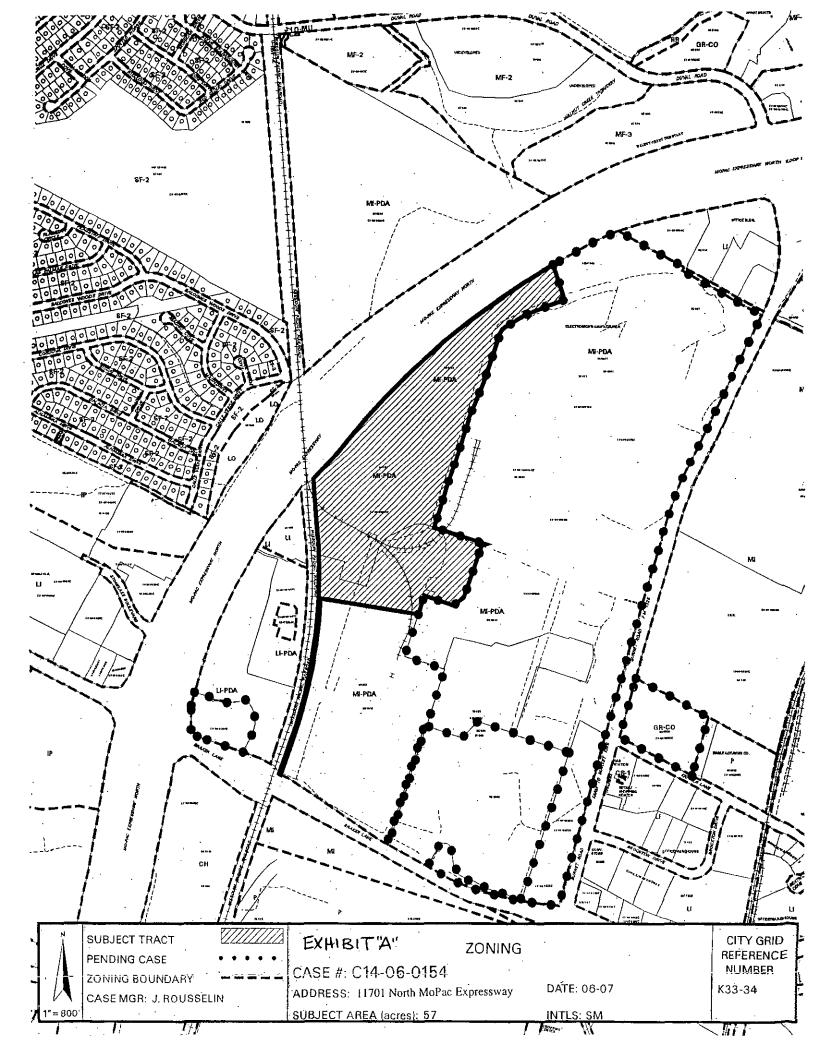

PART 2. The zoning map established by Section 25-2-191 of the City Code is amended to change the base district from major industrial planned development area (MI-PDA) combining district to major industrial planned development area (MI-PDA) combining district on the property described in Zoning Case No. C14-06-0154, on file at the Neighborhood Planning and Zoning Department, as follows:

originally known as 3300 West Braker Lane and 11400 Burnet Road, now known as 10701 North MoPac Expressway, in the City of Austin, Travis County, Texas, and generally identified in the map attached as Exhibit "A".