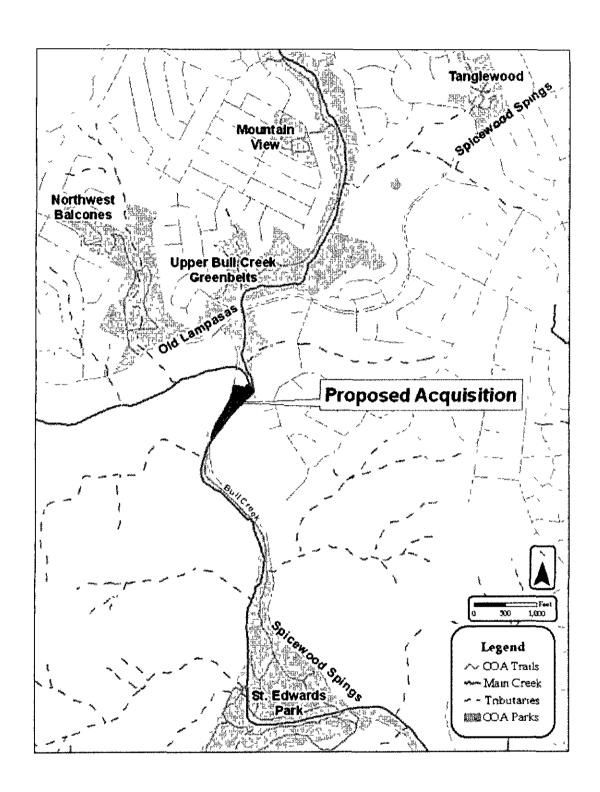

The Parks and Recreation Department (PARD) has worked on parks, trails and recreation projects in the Bull Creek area since approximately 1987. Bull Creek provides a unique natural setting for recreational purposes. This 3 954 acre tract is located along Spicewood Springs Road and will provide a missing link for the expansion of the hike and bike trail system along Bull Creek. The trail system will connect the St Edwards Park to the Mountain View Park in Upper Bull Creek. This proposed acquisition also facilitates the connection of 3.6 miles of trails below the tract to 3.3 miles of trails above the tract. The total connected trail system along Bull Creek will eventually be in excess of seven miles.