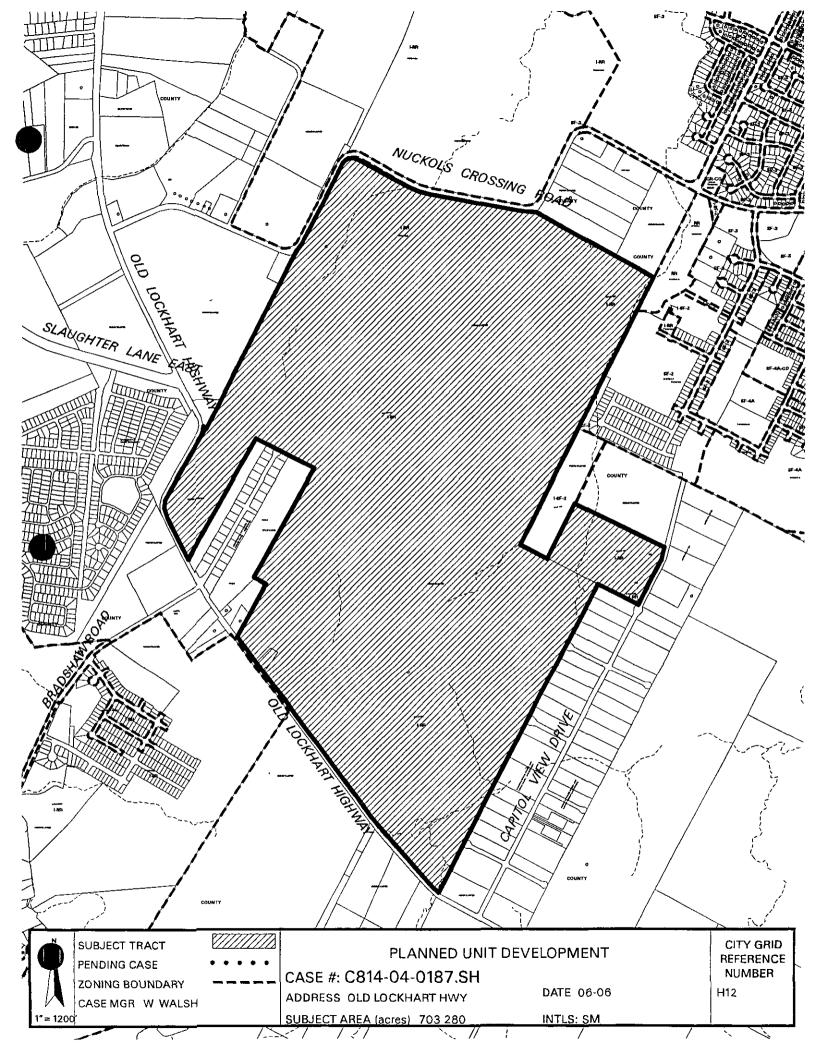

## BE IT ORDAINED BY THE CITY COUNCIL OF THE CITY OF AUSTIN:

PART 1. The zoning map established by Section 25-2-191 of the City Code is amended to change the base zoning district from interim rural residence (I-RR) district to planned unit development (PUD) district on the property described in File C814-04-0187. SH on record at the Neighborhood Planning and Zoning Department, as approximately 703.254 acres of land, more or less, out of the Santiago del Valle Grant, being more particularly described by metes and bounds in Exhibit A (Description of Property) incorporated into this ordinance (the "Property"), locally known as the property located at the east side of Old Lockhart Highway between Nuckols Crossing Road and Capitol View Drive, in the City of Austin, Travis County, Texas, and generally identified in the map attached as Exhibit B (Zoning Map).

## 703.254 ACRES GOODNIGHT RANCH

A DESCRIPTION OF 703.254 ACRES IN THE SANTIAGO DEL VALLE GRANT, TRAVIS COUNTY, TEXAS, BEING ALL OF A 175.00 ACRE TRACT DESCRIBED IN A SPECIAL WARRANTY DEED TO BENCHMARK LAND DEVELOPMENT, INC. DATED MAY 02, 2005 AND RECORDED IN DOCUMENT NO. 2005078857 OF THE OFFICIAL PUBLIC RECORDS OF TRAVIS COUNTY, TEXAS, BEING ALL OF A 0.805 ACRE TRACT (TRACT 1) AND ALL OF THE REMAINDER OF A 679.66 ACRE TRACT (TRACT 2) BOTH DESCRIBED IN A SPECIAL WARRANTY DEED TO M.V.E. VENTURE DATED DECEMBER 23, 1992 AND RECORDED IN VOLUME 11841, PAGE 1943 OF THE REAL PROPERTY RECORDS OF TRAVIS COUNTY, TEXAS, AND BEING ALL OF A 22.818 ACRE TRACT (TRACT 3) DESCRIBED IN A SPECIAL WARRANTY DEED TO M.V.E. VENTURE DATED DECEMBER 28, 1989 AND RECORDED IN VOLUME 11093, PAGE 219 OF THE REAL PROPERTY RECORDS OF TRAVIS COUNTY, TEXAS; SAID 703.254 ACRES BEING MORE PARTICULARLY DESCRIBED BY METES AND BOUNDS AS FOLLOWS: