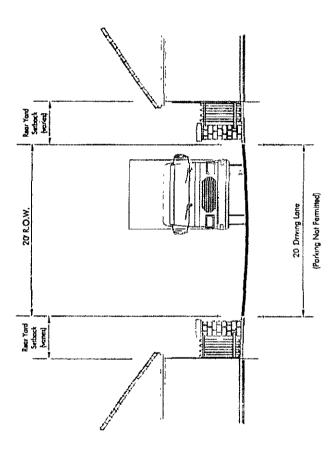

## E. Transportation.

- 1. Subsection (A) of Section 25-6-2 (Driveway Approaches Described) is modified to provide that a type 1 driveway approach is a concrete driveway approach that provides access from a roadway to property on which a Yard House, Row House or Mansion Home with a driveway that serves four or fewer parking spaces is/located.
- 2. Subsection (B) of Section 25-6-2-(Driveway Approaches Described) is modified to provide that a type 2 driveway approach is a concrete driveway approach that provides access from a roadway other than a principal roadway to property used for a purpose other than a yard house, row house, mansion home with a driveway that serves four or fewer parking spaces is located.
- 3. Section 25-6-173 (Collector Streets) does not apply to development within the PUD and is replaced by Exhibit H (Street Cross Section Table and Illustrations).
- 4. Subsection (A) of 25-6-292 (*Design and Construction Standards*) applies to the PUD.
- 5. Section 25-6-321 (Existing Driveway) applies to the PUD.
- 6. Section 25-6, Article 7 (Off-Street Parking) and Section 25-6, Appendix A (Tables of Off-Street Parking and Loading Requirements) do not apply in the PUD. Development in the PUD shall comply with Exhibit 1 (Parking Regulations and Ratios).