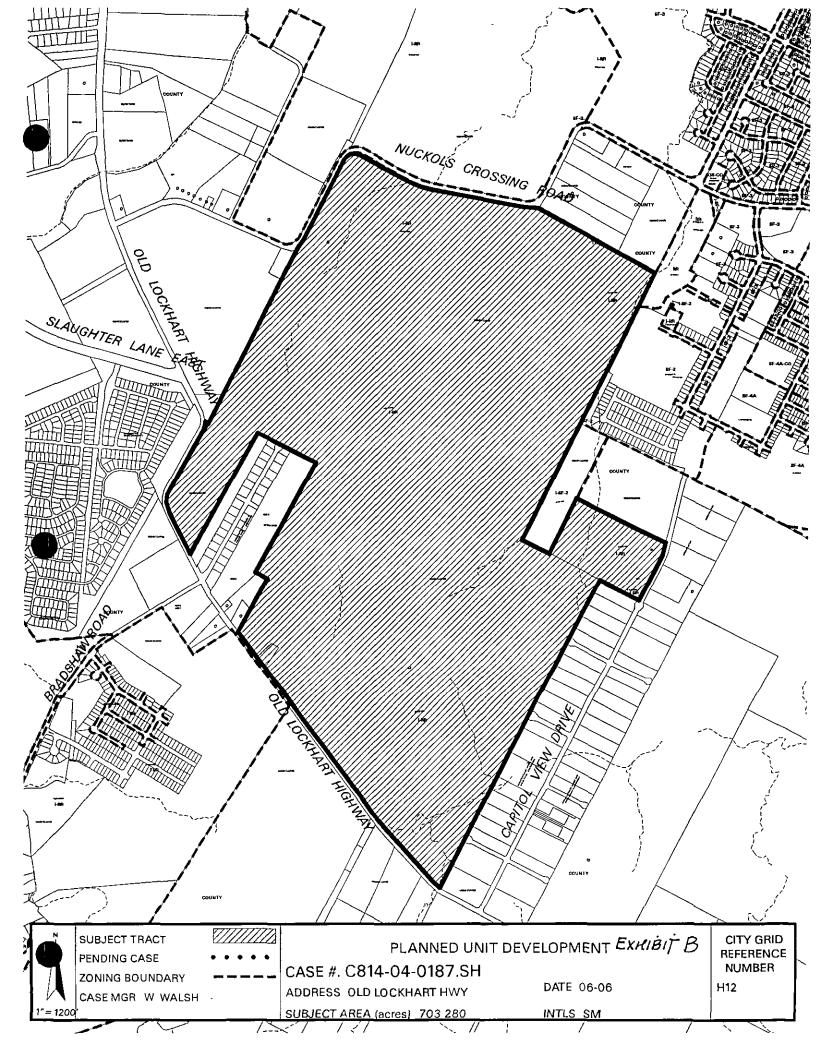

## BE IT ORDAINED BY THE CITY COUNCIL OF THE CITY OF AUSTIN:

PART 1. The zoning map established by Section 25-2-191 of the City Code is amended to change the base zoning district from interim rural residence (I-RR) district to planned unit development (PUD) district on the property described in File C814-04-0187. SH on record at the Neighborhood Planning and Zoning Department, as approximately 703.254 acres of land, more or less, out of the Santiago del Valle Grant, being more particularly described by metes and bounds in Exhibit A (Description of Property) incorporated into this ordinance (the "Property"), locally known as the property located at the east side of Old Lockhart Highway between Nuckols Crossing Road and Capitol View Drive, in the City of Austin, Travis County, Texas, and generally identified in the map attached as Exhibit B (Zoning Map).

Exhibit B: Zoning Map
Exhibit C: Land Use Plan

Exhibit D: Environmental Background Information

Exhibit E: Zoning Use Summary Table Exhibit F: Site Development Regulations

Exhibit G: Density Table

Draft 8/30/2006