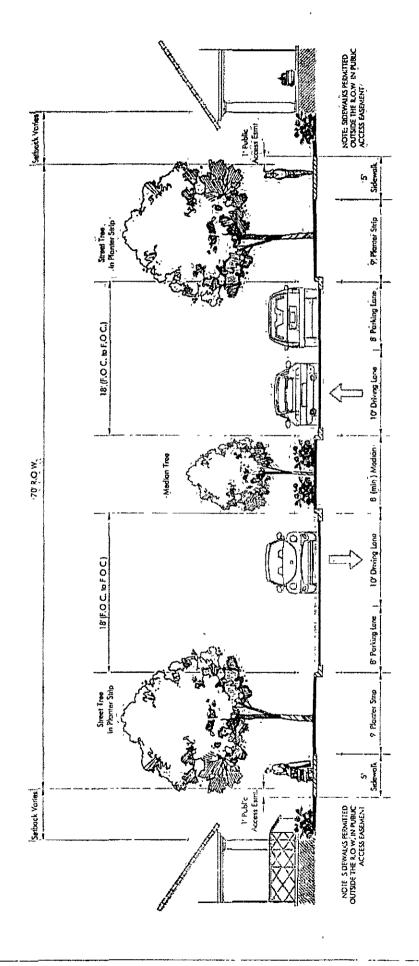

## E. Transportation.

- 1. Subsection (A) of Section 25-6-2 (Driveway Approaches Described) is modified to provide that a type 1 driveway approach is a concrete driveway approach that provides access from a roadway to property on which a Yard House, Row House or Mansion Home with a driveway that serves four or fewer parking spaces is/located.
- 2. Subsection (B) of Section 25-6-2-(Driveway Approaches Described) is modified to provide that a type 2 driveway approach is a concrete driveway approach that provides access from a roadway other than a principal roadway to property used for a purpose other than a yard house, row house, mansion home with a driveway that serves four or fewer parking spaces is located.
- 3. Section 25-6-173 (Collector Streets) does not apply to development within the PUD and is replaced by Exhibit H (Street Cross Section Table and Illustrations).
- 4. Subsection (A) of 25-6-292 (*Design and Construction Standards*) applies to the PUD.
- 5. Section 25-6-321 (Existing Driveway) applies to the PUD.
- 6. Section 25-6, Article 7 (Off-Street Parking) and Section 25-6, Appendix A (Tables of Off-Street Parking and Loading Requirements) do not apply in the PUD. Development in the PUD shall comply with Exhibit 1 (Parking Regulations and Ratios).