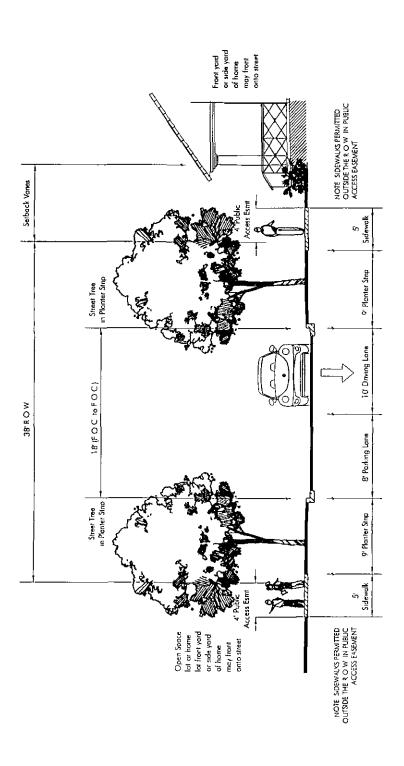

Exhibit B: Zoning Map
Exhibit C: Land Use Plan

Exhibit D: Environmental Background Information

Exhibit E: Zoning Use Summary Table Exhibit F: Site Development Regulations

Exhibit G: Density Table

Draft 8/30/2006

Rev 10/6/06, Rev 10/18/06, Rev 10/30/06

Page 1 of 11

COA Law Department

Exhibit H: Exhibit I:

Street Cross Section Table and Illustrations

Parking Regulations and Ratios

## E. Transportation.

- 1. Subsection (A) of Section 25-6-2 (Driveway Approaches Described) is modified to provide that a type 1 driveway approach is a concrete driveway approach that provides access from a roadway to property on which a Yard House, Row House or Mansion Home with a driveway that serves four or fewer parking spaces is/located.
- 2. Subsection (B) of Section 25-6-2-(Driveway Approaches Described) is modified to provide that a type 2 driveway approach is a concrete driveway approach that provides access from a roadway other than a principal roadway to property used for a purpose other than a yard house, row house, mansion home with a driveway that serves four or fewer parking spaces is located.
- 3. Section 25-6-173 (Collector Streets) does not apply to development within the PUD and is replaced by Exhibit H (Street Cross Section Table and Illustrations).
- 4. Subsection (A) of 25-6-292 (*Design and Construction Standards*) applies to the PUD.
- 5. Section 25-6-321 (Existing Driveway) applies to the PUD.
- 6. Section 25-6, Article 7 (Off-Street Parking) and Section 25-6, Appendix A (Tables of Off-Street Parking and Loading Requirements) do not apply in the PUD. Development in the PUD shall comply with Exhibit 1 (Parking Regulations and Ratios).