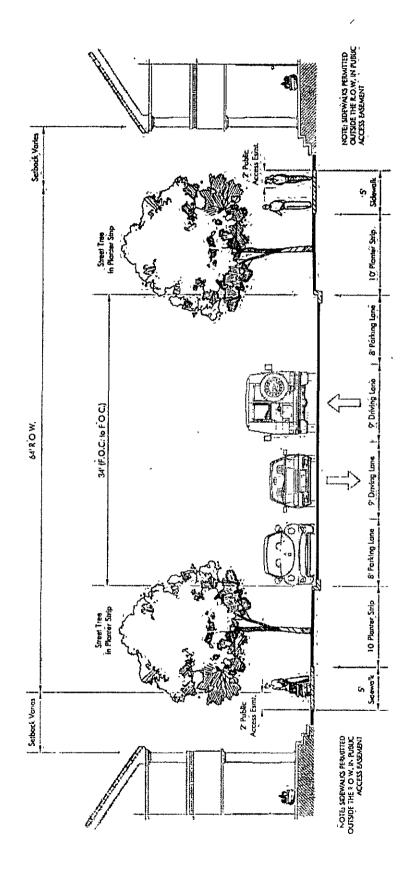

## E. Transportation.

- 1. Subsection (A) of Section 25-6-2 (Driveway Approaches Described) is modified to provide that a type 1 driveway approach is a concrete driveway approach that provides access from a roadway to property on which a Yard House, Row House or Mansion Home with a driveway that serves four or fewer parking spaces is/located.
- 2. Subsection (B) of Section 25-6-2-(Driveway Approaches Described) is modified to provide that a type 2 driveway approach is a concrete driveway approach that provides access from a roadway other than a principal roadway to property used for a purpose other than a yard house, row house, mansion home with a driveway that serves four or fewer parking spaces is located.
- 3. Section 25-6-173 (Collector Streets) does not apply to development within the PUD and is replaced by Exhibit H (Street Cross Section Table and Illustrations).
- 4. Subsection (A) of 25-6-292 (*Design and Construction Standards*) applies to the PUD.
- 5. Section 25-6-321 (Existing Driveway) applies to the PUD.
- 6. Section 25-6, Article 7 (Off-Street Parking) and Section 25-6, Appendix A (Tables of Off-Street Parking and Loading Requirements) do not apply in the PUD. Development in the PUD shall comply with Exhibit 1 (Parking Regulations and Ratios).