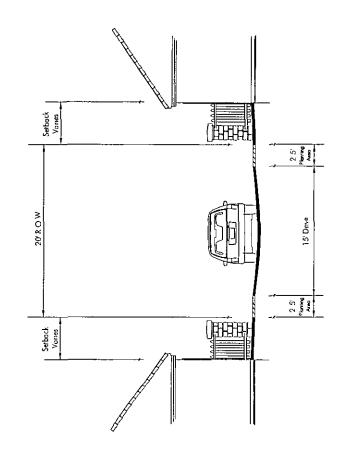

## E. Transportation.

- 1. Subsection (A) of Section 25-6-2 (Driveway Approaches Described) is modified to provide that a type 1 driveway approach is a concrete driveway approach that provides access from a roadway to property on which a Yard House, Row House or Mansion Home with a driveway that serves four or fewer parking spaces is/located.
- 2. Subsection (B) of Section 25-6-2-(Driveway Approaches Described) is modified to provide that a type 2 driveway approach is a concrete driveway approach that provides access from a roadway other than a principal roadway to property used for a purpose other than a yard house, row house, mansion home with a driveway that serves four or fewer parking spaces is located.
- 3. Section 25-6-173 (Collector Streets) does not apply to development within the PUD and is replaced by Exhibit H (Street Cross Section Table and Illustrations).
- 4. Subsection (A) of 25-6-292 (*Design and Construction Standards*) applies to the PUD.
- 5. Section 25-6-321 (Existing Driveway) applies to the PUD.
- 6. Section 25-6, Article 7 (Off-Street Parking) and Section 25-6, Appendix A (Tables of Off-Street Parking and Loading Requirements) do not apply in the PUD. Development in the PUD shall comply with Exhibit 1 (Parking Regulations and Ratios).