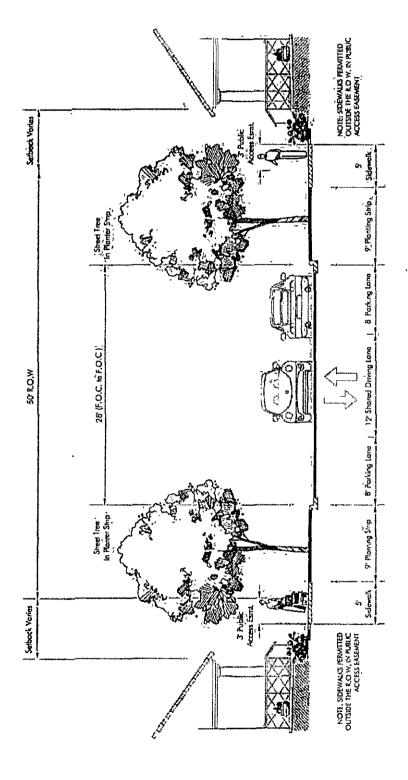

Exhibit B: Zoning Map
Exhibit C: Land Use Plan

Exhibit D: Environmental Background Information

Exhibit E: Zoning Use Summary Table Exhibit F: Site Development Regulations

Exhibit G: Density Table

Draft 8/30/2006

Rev 10/6/06, Rev 10/18/06, Rev 10/30/06

Page 1 of 11

COA Law Department

Exhibit H: Exhibit I:

Street Cross Section Table and Illustrations

Parking Regulations and Ratios

## E. Transportation.

- 1. Subsection (A) of Section 25-6-2 (Driveway Approaches Described) is modified to provide that a type 1 driveway approach is a concrete driveway approach that provides access from a roadway to property on which a Yard House, Row House or Mansion Home with a driveway that serves four or fewer parking spaces is/located.
- 2. Subsection (B) of Section 25-6-2-(Driveway Approaches Described) is modified to provide that a type 2 driveway approach is a concrete driveway approach that provides access from a roadway other than a principal roadway to property used for a purpose other than a yard house, row house, mansion home with a driveway that serves four or fewer parking spaces is located.
- 3. Section 25-6-173 (Collector Streets) does not apply to development within the PUD and is replaced by Exhibit H (Street Cross Section Table and Illustrations).
- 4. Subsection (A) of 25-6-292 (*Design and Construction Standards*) applies to the PUD.
- 5. Section 25-6-321 (Existing Driveway) applies to the PUD.
- 6. Section 25-6, Article 7 (Off-Street Parking) and Section 25-6, Appendix A (Tables of Off-Street Parking and Loading Requirements) do not apply in the PUD. Development in the PUD shall comply with Exhibit 1 (Parking Regulations and Ratios).