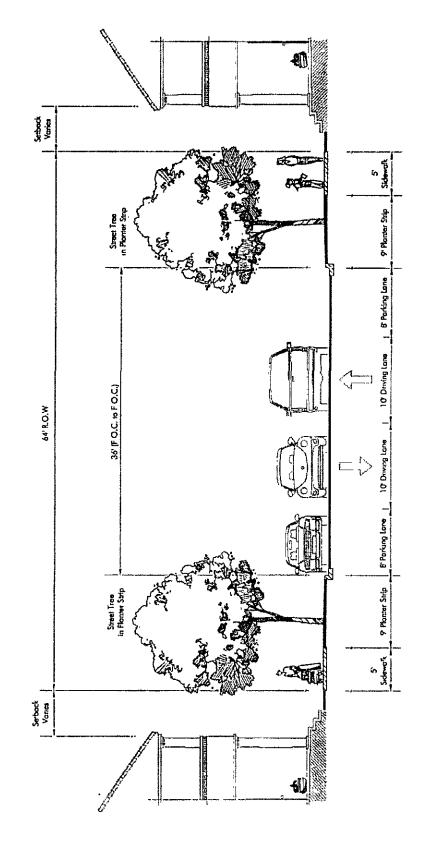

## E. Transportation.

- 1. Subsection (A) of Section 25-6-2 (Driveway Approaches Described) is modified to provide that a type 1 driveway approach is a concrete driveway approach that provides access from a roadway to property on which a Yard House, Row House or Mansion Home with a driveway that serves four or fewer parking spaces is/located.
- 2. Subsection (B) of Section 25-6-2-(Driveway Approaches Described) is modified to provide that a type 2 driveway approach is a concrete driveway approach that provides access from a roadway other than a principal roadway to property used for a purpose other than a yard house, row house, mansion home with a driveway that serves four or fewer parking spaces is located.
- 3. Section 25-6-173 (Collector Streets) does not apply to development within the PUD and is replaced by Exhibit H (Street Cross Section Table and Illustrations).
- 4. Subsection (A) of 25-6-292 (*Design and Construction Standards*) applies to the PUD.
- 5. Section 25-6-321 (Existing Driveway) applies to the PUD.
- 6. Section 25-6, Article 7 (Off-Street Parking) and Section 25-6, Appendix A (Tables of Off-Street Parking and Loading Requirements) do not apply in the PUD. Development in the PUD shall comply with Exhibit 1 (Parking Regulations and Ratios).