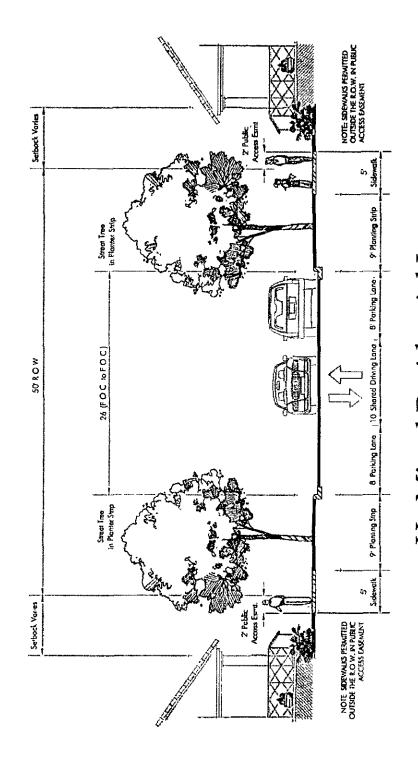

Exhibit B: Zoning Map
Exhibit C: Land Use Plan

Exhibit D: Environmental Background Information

Exhibit E: Zoning Use Summary Table Exhibit F: Site Development Regulations

Exhibit G: Density Table

Draft 8/30/2006

Rev 10/6/06, Rev 10/18/06, Rev 10/30/06

Page 1 of 11

COA Law Department

Exhibit H: Exhibit I:

Street Cross Section Table and Illustrations

Parking Regulations and Ratios

## E. Transportation.

- 1. Subsection (A) of Section 25-6-2 (Driveway Approaches Described) is modified to provide that a type 1 driveway approach is a concrete driveway approach that provides access from a roadway to property on which a Yard House, Row House or Mansion Home with a driveway that serves four or fewer parking spaces is/located.
- 2. Subsection (B) of Section 25-6-2-(Driveway Approaches Described) is modified to provide that a type 2 driveway approach is a concrete driveway approach that provides access from a roadway other than a principal roadway to property used for a purpose other than a yard house, row house, mansion home with a driveway that serves four or fewer parking spaces is located.
- 3. Section 25-6-173 (Collector Streets) does not apply to development within the PUD and is replaced by Exhibit H (Street Cross Section Table and Illustrations).
- 4. Subsection (A) of 25-6-292 (*Design and Construction Standards*) applies to the PUD.
- 5. Section 25-6-321 (Existing Driveway) applies to the PUD.
- 6. Section 25-6, Article 7 (Off-Street Parking) and Section 25-6, Appendix A (Tables of Off-Street Parking and Loading Requirements) do not apply in the PUD. Development in the PUD shall comply with Exhibit 1 (Parking Regulations and Ratios).