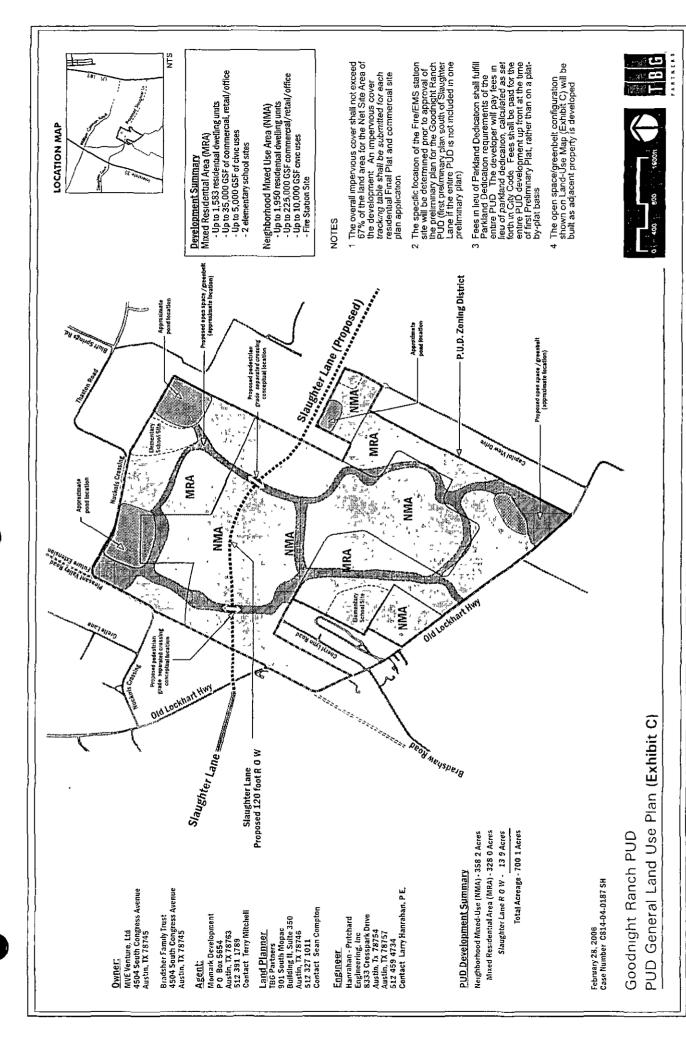

Exhibit B: Zoning Map
Exhibit C: Land Use Plan

Exhibit D: Environmental Background Information

Exhibit E: Zoning Use Summary Table Exhibit F: Site Development Regulations

Exhibit G: Density Table

Draft 8/30/2006

## A. In this ordinance:

- 1. LAND USE AREA means the following use categories into-which the PUD is divided on Exhibit C (Land Use Plan): Neighborhood Mixed Use, Mixed Residential, and Open Space.
- 2. NEIGHBORHOOD MIXED USE AREA means the land use areas identified on Exhibit C. The Neighborhood Mixed Use Area serves as the center of the community, containing a variety of residential land uses as well as compatible retail, commercial, civic and public services to meet the needs of community residents. Office, multi-family residences and mixed use buildings are permitted. The Neighborhood Mixed Area is pedestrian-oriented, and it is designed to encourage pedestrian movement between this Area and the Mixed Residential Area The Neighborhood Mixed Area is oriented to the public framework of streets and open spaces.
- 3. MIXED RESIDENTIAL AREA means the land use areas identified on Exhibit C. The Mixed Residential land use areas allow a wide diversity of residential building types, including single family, multi-family as well as sites for commercial, civic, and mixed use buildings.
- 4. OPEN SPACE means the land use areas identified on Exhibit C. The Open Space land use areas are intended to provide a continuous system of open space through the Goodnight Ranch PUD and include safety services and educational facilities, civic uses and commercial uses.
- 5. ROW HOUSE means an attached two or three-story townhouse on its own lot.
- 6. LIVE/WORK SHOPHOUSE means a row house with ground level workspace or commercial space and upper level living space. The work space or commercial space and living space must be used and occupied by the same owner or occupant.

- 7. MANSION HOME means a structure on one lot designed to appear like a large single family residence, but that is divided into four to six units, each with an individual entry.
- 8. MULTIFAMILY HOME means condominiums of apartments.
- 9. MULTI-USE BUILDING means a building used for both commercial and residential uses.
- 10. YARD HOUSE means a detached single-family residence. One accessory dwelling unit containing not more than 700 square feet of gross building area may be constructed over the garage.
- B. All other terms have the meaning provided in the Code.
- PART 5. Use Regulations.
  - A. The locations of the land use areas within the PUD are shown on Exhibit C (Land Use Plan).
  - B. Permitted, conditional and prohibited uses applicable to each land use area are shown in Exhibit E (Zoning Use Summary Table)
- **PART 6.** In accordance with Section 25-2-411(A) (*Planned Unit Development District Regulations*) of the City Code, the following site development regulations apply to the PUD instead of otherwise applicable City regulations.