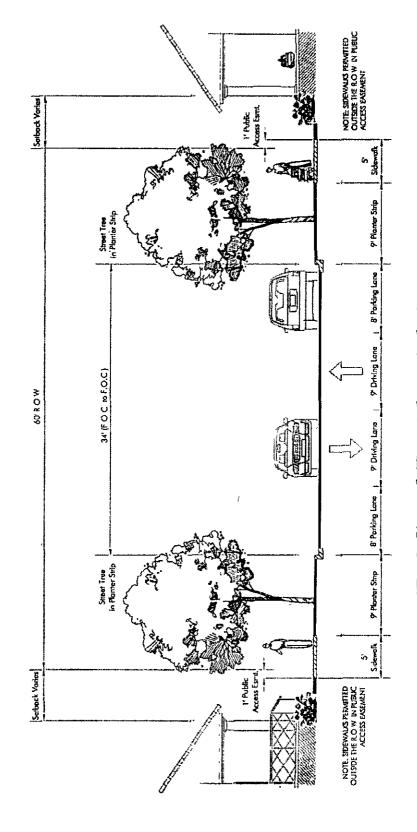

Exhibit B: Zoning Map
Exhibit C: Land Use Plan

Exhibit D: Environmental Background Information

Exhibit E: Zoning Use Summary Table Exhibit F: Site Development Regulations

Exhibit G: Density Table

Draft 8/30/2006

Rev 10/6/06, Rev 10/18/06, Rev 10/30/06

Page 1 of 11

COA Law Department

Exhibit H: Exhibit I:

Street Cross Section Table and Illustrations

Parking Regulations and Ratios

## E. Transportation.

- 1. Subsection (A) of Section 25-6-2 (Driveway Approaches Described) is modified to provide that a type 1 driveway approach is a concrete driveway approach that provides access from a roadway to property on which a Yard House, Row House or Mansion Home with a driveway that serves four or fewer parking spaces is/located.
- 2. Subsection (B) of Section 25-6-2-(Driveway Approaches Described) is modified to provide that a type 2 driveway approach is a concrete driveway approach that provides access from a roadway other than a principal roadway to property used for a purpose other than a yard house, row house, mansion home with a driveway that serves four or fewer parking spaces is located.
- 3. Section 25-6-173 (Collector Streets) does not apply to development within the PUD and is replaced by Exhibit H (Street Cross Section Table and Illustrations).
- 4. Subsection (A) of 25-6-292 (*Design and Construction Standards*) applies to the PUD.
- 5. Section 25-6-321 (Existing Driveway) applies to the PUD.
- 6. Section 25-6, Article 7 (Off-Street Parking) and Section 25-6, Appendix A (Tables of Off-Street Parking and Loading Requirements) do not apply in the PUD. Development in the PUD shall comply with Exhibit 1 (Parking Regulations and Ratios).