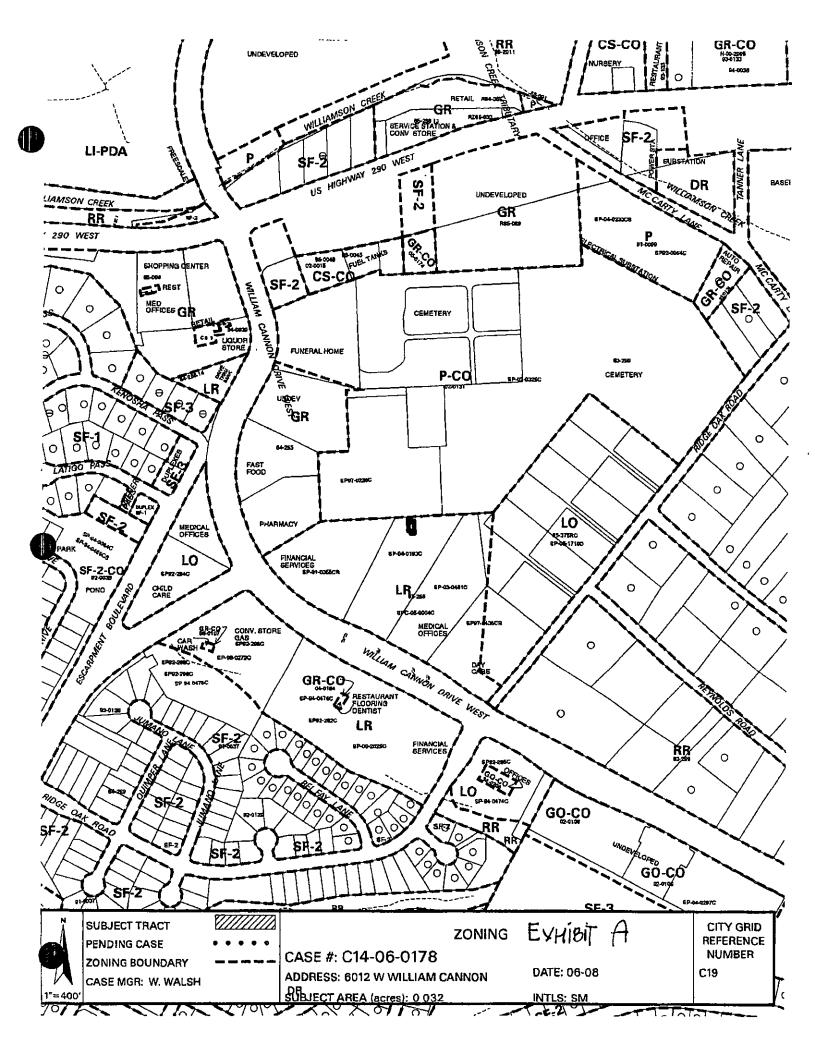

#### **DEPARTMENT COMMENTS:**

The subject rezoning area consists of vacant office space within a medical office building that accesses West William Cannon Drive and is zoned neighborhood commercial (LR) by a 1987 case. The property is surrounded to the east, west and south by other medical offices (LR) and to the north by a cemetery (P-CO). Please refer to Exhibits A (Zoning Map), A-1 (Aerial View), B (Recorded Plat) and C (Approved Site Plan).

#### **EXISTING ZONING AND LAND USES:**

|       | ZONING       | LAND USES                                               |
|-------|--------------|---------------------------------------------------------|
| Site  | LR           | Vacant medical office space                             |
| North | P-CO         | Cemetery                                                |
| South | LR           | Medical offices; Financial services                     |
| East  | LR           | Medical offices                                         |
| West  | LR; GR; P-CO | Medical offices; Financial services; Pharmacy; Cemetery |

#### **RELATED CASES:**

The subject rezoning area was zoned neighborhood commercial on April 2, 1987 along with adjacent properties to the west (GR) and east (LR) (C14r-85-375CR) There is a public Restrictive Covenant which states that 1) vehicular access to Ridge Oak Road is limited to emergency vehicle use only and 2) that Ridge Oak Road shall not connect to William Cannon Drive.