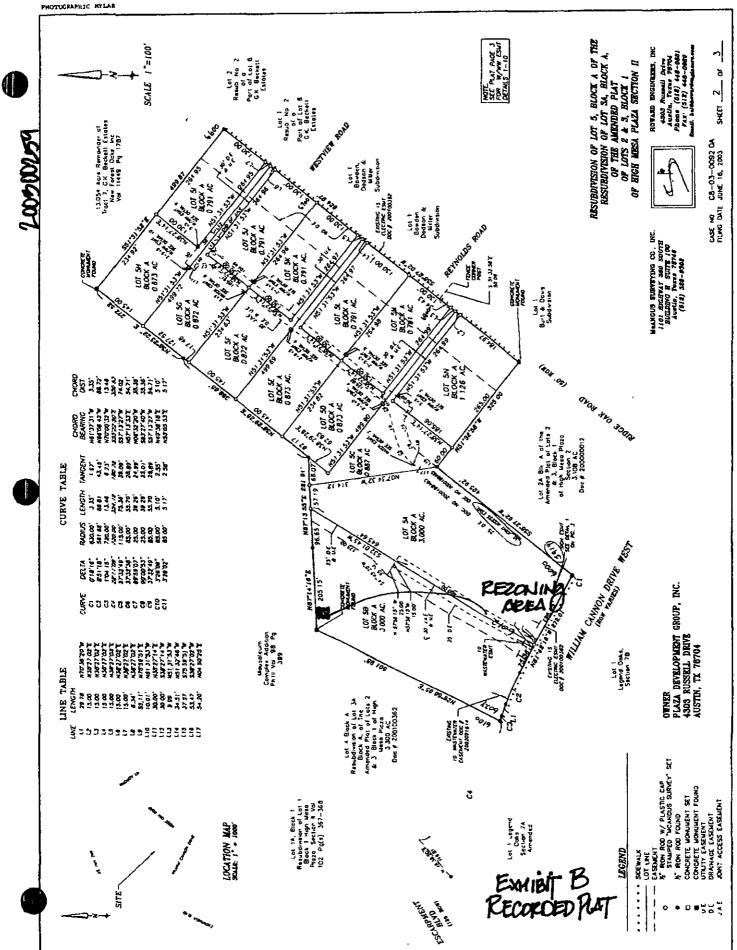

The rezoning area represents a portion of the Resubdivision of Lot 5, Block A, of the Resubdivision of Lot 3A, Block A of the Amended Plat of Lots 2 & 3, Block 1 of High Mesa Plaza Section II, recorded in October 2003 (C8-03-0092.0A). Please refer to Exhibit B.