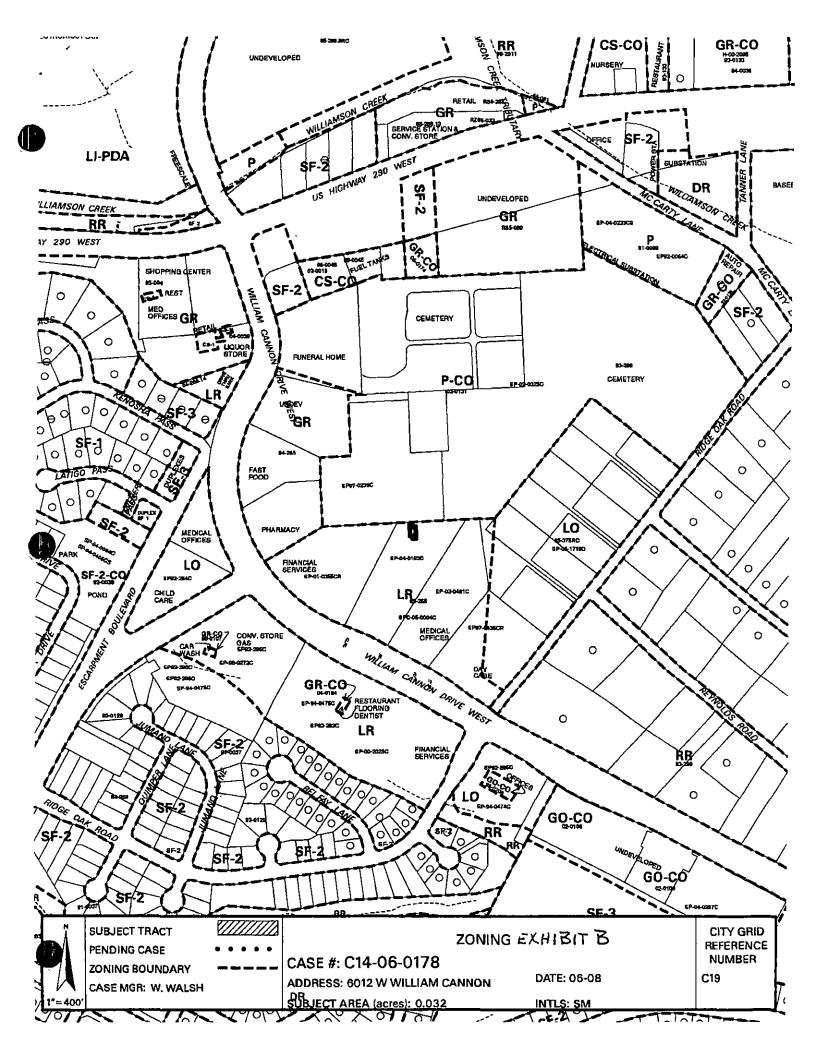

#### **DEPARTMENT COMMENTS:**

The subject rezoning area consists of vacant office space within a medical office building that accesses West William Cannon Drive and is zoned neighborhood commercial (LR) by a 1987 case. The property is surrounded to the east, west and south by other medical offices (LR) and to the north by a cemetery (P-CO). Please refer to Exhibits A (Zoning Map), A-1 (Aerial View), B (Recorded Plat) and C (Approved Site Plan).

#### **EXISTING ZONING AND LAND USES:**

|       | ZONING       | LAND USES                                               |
|-------|--------------|---------------------------------------------------------|
| Site  | LR           | Vacant medical office space                             |
| North | P-CO         | Cemetery                                                |
| South | LR           | Medical offices; Financial services                     |
| East  | LR           | Medical offices                                         |
| West  | LR; GR; P-CO | Medical offices; Financial services; Pharmacy; Cemetery |