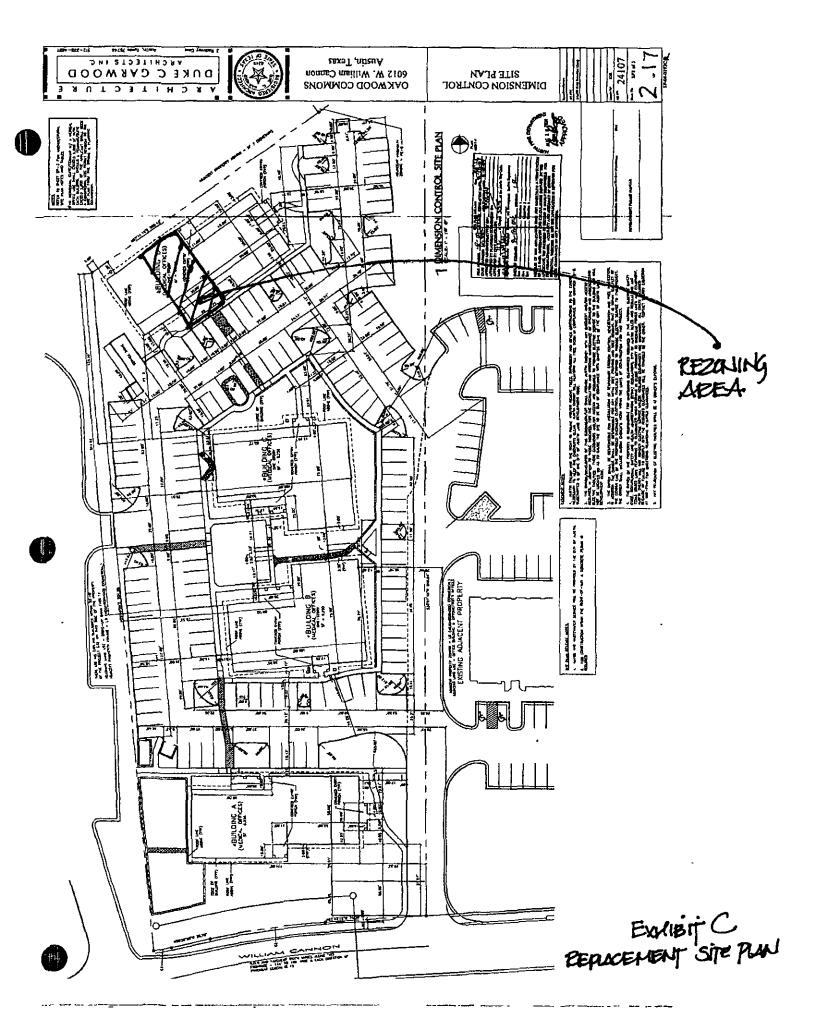

Page 4 of 6 C14-06-0178

The rezoning area represents a portion of Oakwood Commons, an administrative Replacement Site Plan for medical offices approved on February 18, 2004 (SP-04-0193CR). Please refer to Exhibit C.