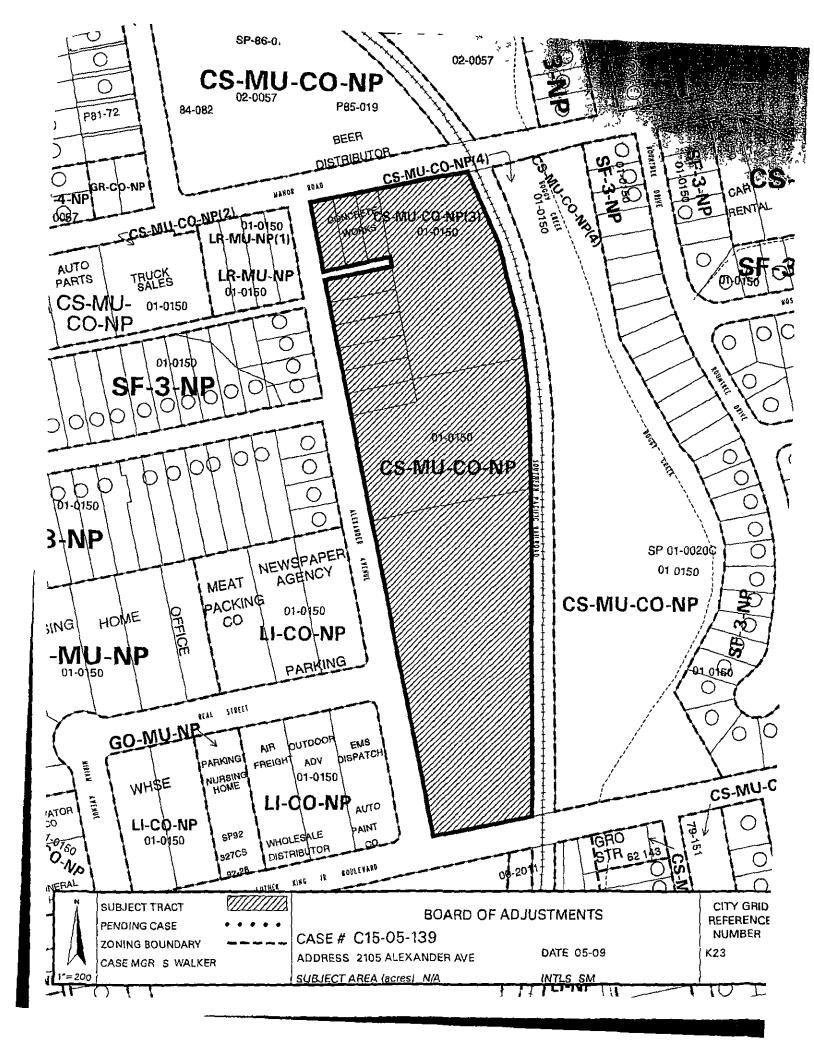

Date 9/1/86

File Number C14 05 0145

Address of

Rezoning Request 2105 Alexander Ave

To Austin City Council

We, the undersigned owners of property affected by the requested zoning change described in the reference file, do hereby protest against any change of the Land Development Code which would zone the property to any classification other than <u>CS MU CO NP with the height limit of 40 (forty) feet</u>

Date 4/1/6 6 File Number C14 05 0145

Address of Rezoning Request 2105 Alexander Ave

Date 16 AND 04 File Number C14 05 0145

Address of Rezoning Request 2105 Alexander Ave

Date 16 Aub 66 File Number C14 05 0145

Address of Rezoning Request 2105 Alexander Ave

Date  $\frac{Q}{I} / I / C = 6$ File Number C14 05 0145

Address of Rezoning Request 2105 Alexander Ave

Date 9/11/06 File Number. C14 05 0145

Address of Rezoning Request 2105 Alexander Ave

Date 9/11/0 & File Number C14 05 0145

Address of Rezoning Request 2105 Alexander Ave

Date 9///6 6
File Number C14 05 0145

Address of Rezoning Request 2105 Alexander Ave

Date 9/11/06 File Number C14 05 0145

Address of Rezoning Request 2105 Alexander Ave