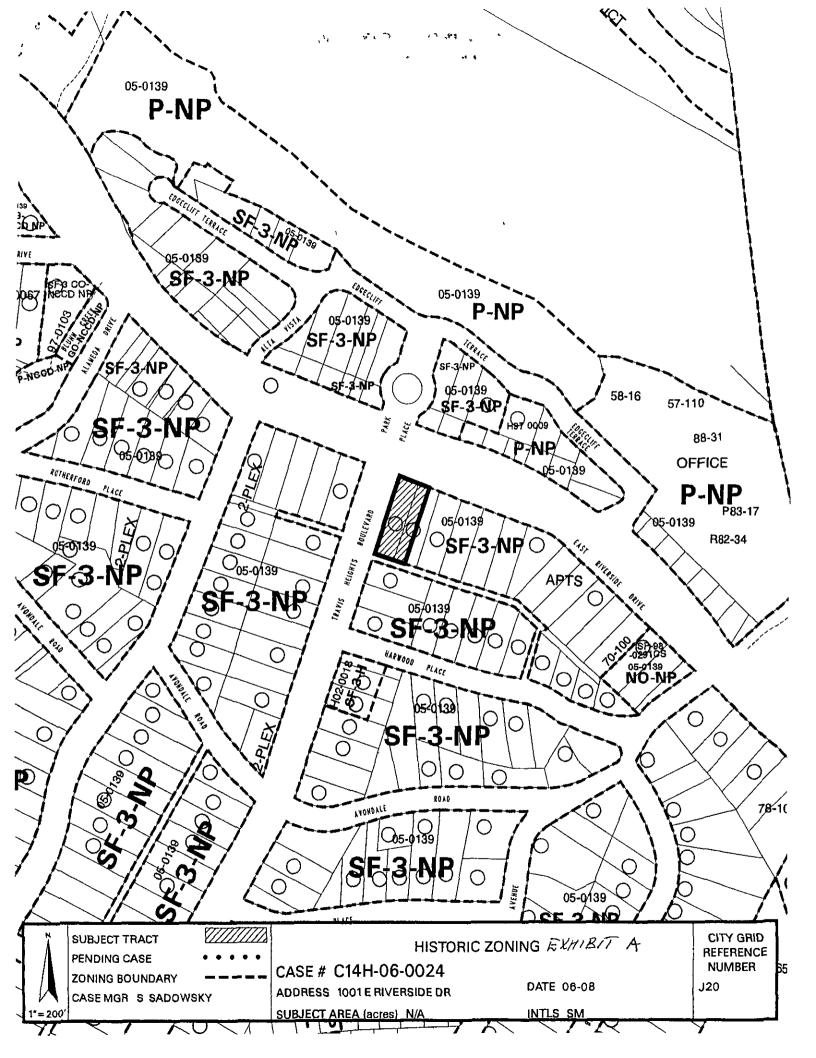

generally known as the Cloud-Kingsbery House, locally known as 1001 East Riverside Drive, in the City of Austin Travis County, Texas and generally identified in the map attached as Exhibit "A"

- PART 2. Except as specifically provided in Part 3, the Property may be developed and used in accordance with the regulations established for the family residence (SF-3) base district and other applicable requirements of the City Code
- PART 3. The Property is subject to Ordinance No 20050929-Z003 that established the South River City neighborhood plan combining district