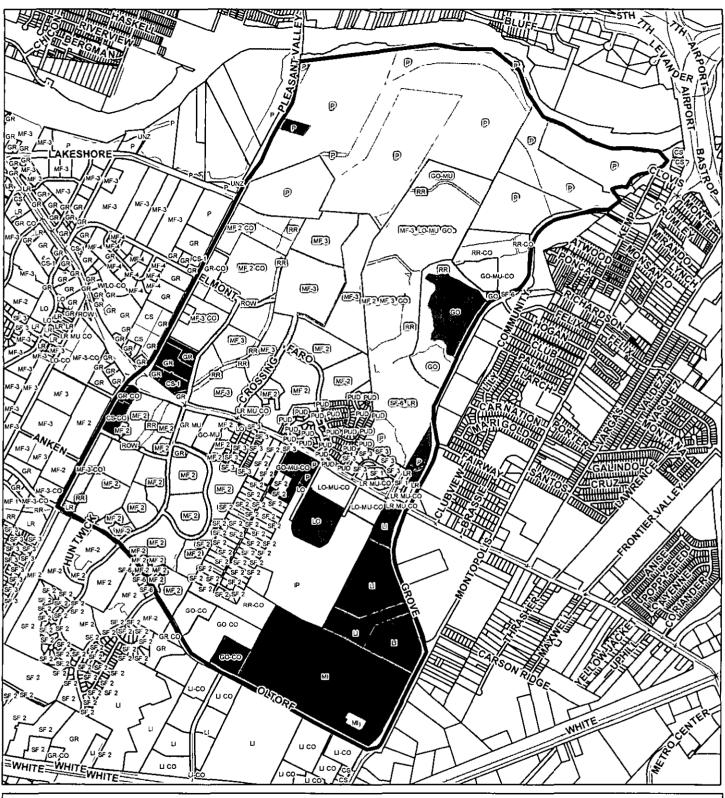

Approximately 1,275 acres of land in the City of Austin, Travis County, Texas, more particularly, described and identified in the attached Exhibit "B" (the Tract Map),

generally known as the Pleasant Valley neighborhood plan combining district, locally known as the area bounded by the Colorado River on the north, Grove Boulevard and the ACC tract on the east, Pleasant Walley Road on the west, Oltorf Street on the south, in the City of Austin, Travis County, Texas, and generally identified in the map attached as Exhibit "C" (the Zoning Map), Exhibits "A" through "C" incorporated into this ordinance

Except as provided in this ordinance, the existing base zoning districts and conditions remain in effect

PART 2. The base zoning districts for the three tracts of land are changed from limited office (LO) district to limited office-mixed use-conditional overlay-neighborhood plan (LO-MU-CO, NP) combining district, and public-neighborhood plan (P-NP) combining district, as more particularly described and identified in the chart below

| TRACTA<br>NUMBER | ADDRESS                | FROM | TOT I           |
|------------------|------------------------|------|-----------------|
| 306              | 2101 Faro Drive        | LO   | P-NP            |
| 307              | 2100 1/2 Fato Drive    | LO   | P-NP            |
| 308              | 4825 E Riverside Drive | LO   | LO-MU-CO-<br>Np |

A multifamily residential use is prohibited on Tract 308

PART 6. Except as specifically restricted under this ordinance, the Property may be developed and used in accordance with the regulations established for the respective base districts and other applicable requirements of the City Code