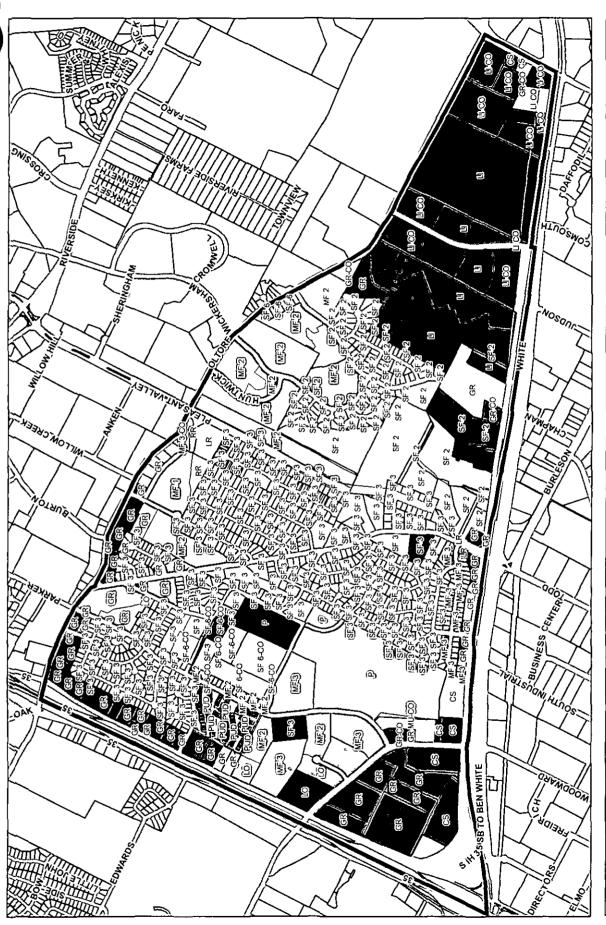

## **Current Land Use & Zoning**

3 000

2 000

1 000

Parker Lane Neighborhood Plan Combining District Zoning Case #C-14-05-0111 Exhibit \_\_\_\_\_

City of Austin Neighborhood Planning and Zoning Department Updated October 2, 2006