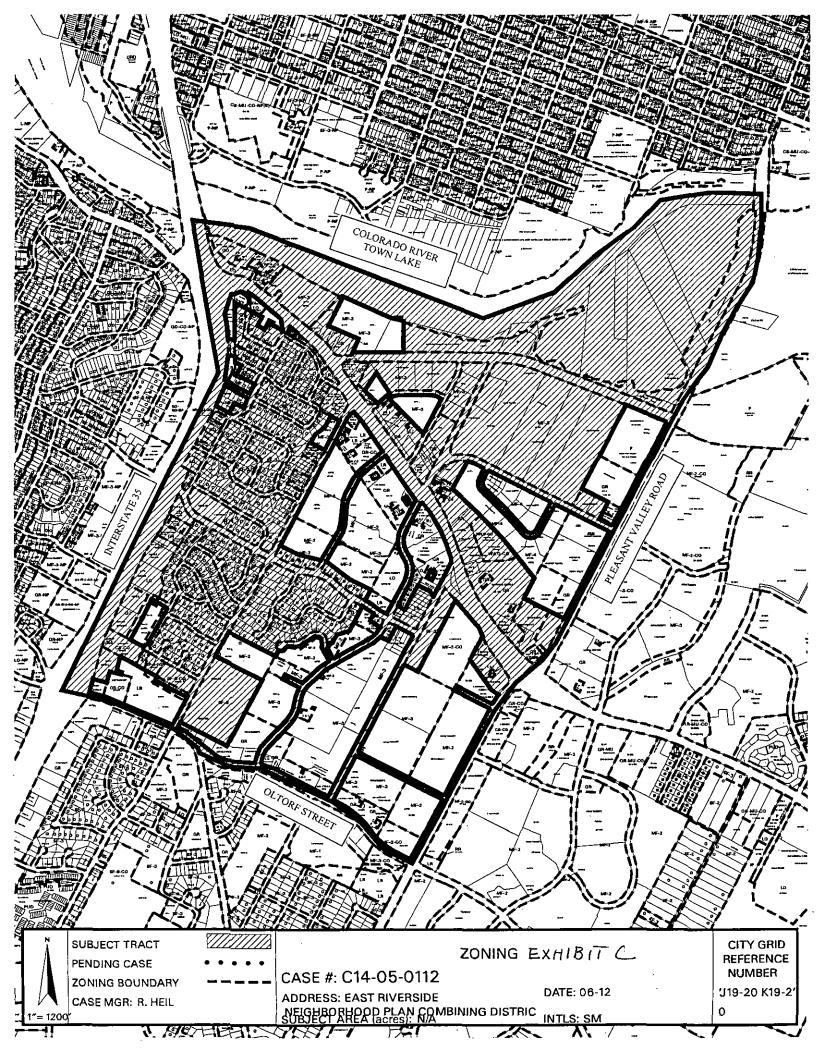

Approximately 729.96 acres of land in the City of Austin, Travis County, Texas, more particularly described and identified in the attached Exhibit "B" (the Tract Map),

Tract 50 1301 South IH-35 Service Road Northbound (0.2 acres

out of Lot 3-A and Lot 12, Bellvue Park);

Tract 9 1708, 1712, and 1720 South Lakeshore Boulevard; and

1818 South Lakeshore Boulevard,

generally known as the Riverside neighborhood plan combining district, locally known as the area bounded by Town Lake on the north, Pleasant Valley Road on the east, Oltorf Street on the south, and IH-35 on the west, in the City of Austin, Travis County, Texas, and identified in the map attached as Exhibit "C" (the Zoning Map); Exhibits "A" through "E" incorporated into this ordinance.