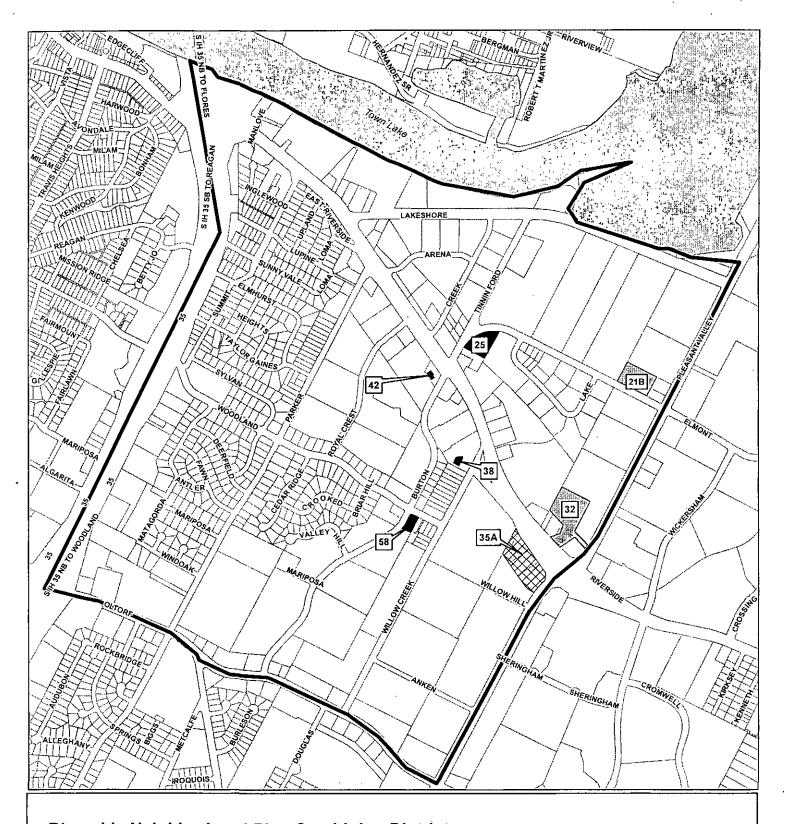

Tract 50 1301 South IH-35 Service Road Northbound (0.2 acres

out of Lot 3-A and Lot 12, Bellvue Park);

Tract 9 1708, 1712, and 1720 South Lakeshore Boulevard; and

1818 South Lakeshore Boulevard,

generally known as the Riverside neighborhood plan combining district, locally known as the area bounded by Town Lake on the north, Pleasant Valley Road on the east, Oltorf Street on the south, and IH-35 on the west, in the City of Austin, Travis County, Texas, and identified in the map attached as Exhibit "C" (the Zoning Map); Exhibits "A" through "E" incorporated into this ordinance.

| TRACT<br>NUMBER | ADDRESS                                                                                                                                                                                         | FROM        | TO.             |
|-----------------|-------------------------------------------------------------------------------------------------------------------------------------------------------------------------------------------------|-------------|-----------------|
| 21B             | 2510, 2510 ½, 2520, 2520 ½ Elmont Drive                                                                                                                                                         | GR          | GR-NP           |
| 25              | 2101 Elmont Drive                                                                                                                                                                               | GR          | GR-MU-CO-<br>NP |
| 32              | 2508 E. Riverside Drive (A 3.823 acre tract of land, more or less, comprised of the portion of the tract that is contained within the Amended Plat of Lot A Riverside-Pleasant Valley Addition) | CS          | GR-NP           |
| 35A             | 2429- 2515 ½ E. Riverside Drive                                                                                                                                                                 | GR,<br>CS-1 | GR-NP           |

| TRACT. NUMBER | ADDRESS                                                                                                                                                                                         | FROM | TO              |
|---------------|-------------------------------------------------------------------------------------------------------------------------------------------------------------------------------------------------|------|-----------------|
| 38            | 2237 E. Riverside Drive (10,012 square foot tract of land out of Lot 9 Riverside Drive Plaza Joint Venture as described in Exhibit "D")                                                         | CS-1 | CS-1-NP         |
| 42            | 2021, 2023 E. Riverside Drive (approximately 4,200 square foot tract of land out of Lot 11E, Second Resub of Colorado Hills Estates, Sec 5 plus vac street as further described in Exhibit "E") | CS-1 | CS-1-NP         |
| 58            | 1845 Burton Drive (Lot 3A of the Resub of Lot 3 and Lot B Burton Terrace Section Two)                                                                                                           | LR   | LR-MU-CO-<br>NP |