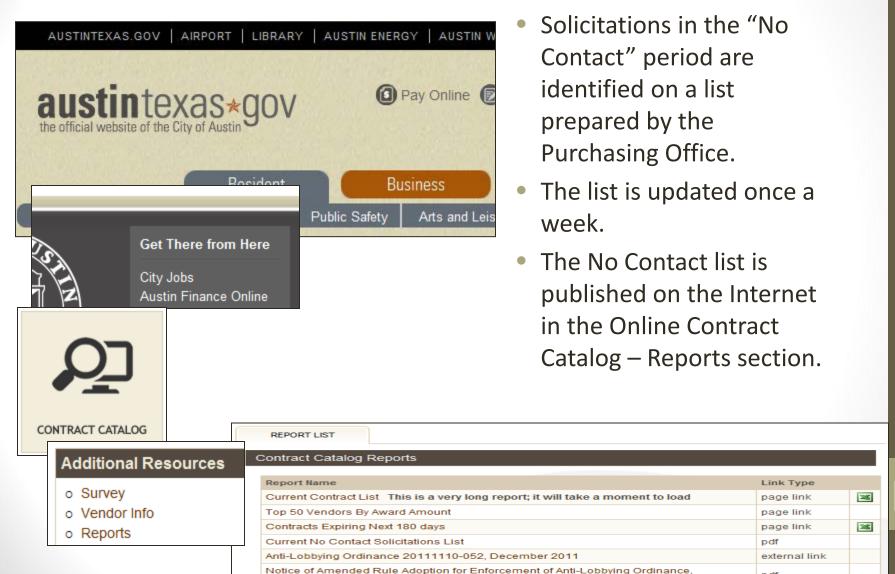

## Introduction

- The Ordinance (enacted 2007) eliminates lobbying for contract awards.
- The Ordinance restricts contact between bidders (who are called "respondents" in the Ordinance) and City staff, including Mayor, Council and Board and Commission members involved in the contract award process.
- The Ordinance applies to solicitations that are expected to require City Council's approval for award of contract.
- The Ordinance is sometimes referred to as "No Contact".
- "No Contact" begins the day the solicitation is published and continues until the solicitation is cancelled or contract(s) are signed.
- An "Authorized Contact Person" is identified for each of these solicitations.
- A "No Contact" listing of these solicitations is updated and published once a week.
- If a solicitation is identified on the "No Contact" list, any questions about the solicitation should be referred ONLY to the Authorized Contact Person at the telephone number provided on the list.

## Where is the No Contact List published?

December 2011

pdf

### Information on the No Contact List:

Consolidated No Contact Solicitation List for 04/01/13

NOTE: A shaded, bolded, italicized entry indicates a solicitation that is listed for the first time on this edition of this report.