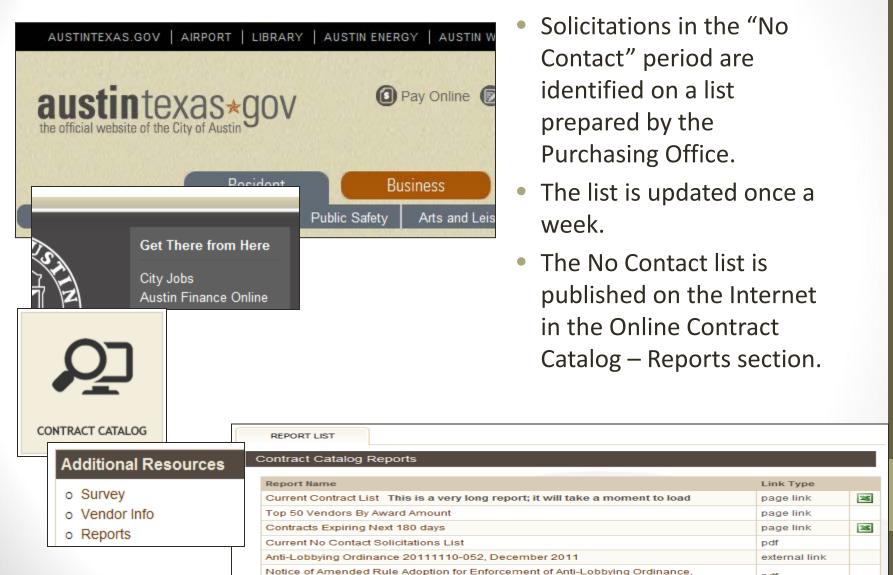

## Where is the No Contact List published?

December 2011

pdf

## Information on the No Contact List:

Consolidated No Contact Solicitation List for 04/01/13

NOTE: A shaded, bolded, italicized entry indicates a solicitation that is listed for the first time on this edition of this report.