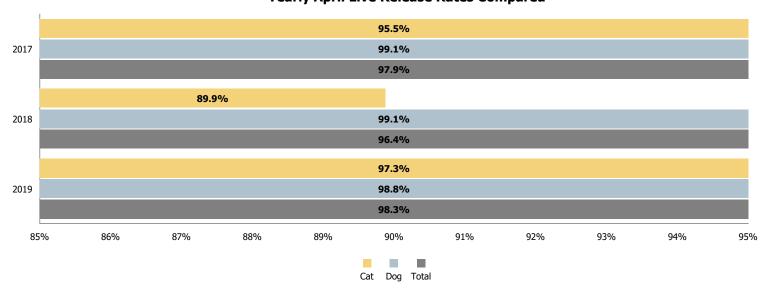

| 18   | 7   | 25    | 34   | 7   | 41    | 12   | 11  | 23    |
| Missing               | 0    | 0   | 0     | 1    | 0   | 1     | 0    | 0   | 0     |
| <b>Р</b> ТО           | 24   | 216 | 240   | 26   | 253 | 279   | 33   | 246 | 279   |
| Rto-Adopt             | 1    | 22  | 23    | 1    | 8   | 9     | 4    | 15  | 19    |
| Shelter Neuter Return | 44   | 0   | 44    | 49   | 0   | 49    | 56   | 0   | 56    |
| Transfer              | 187  | 170 | 357   | 127  | 170 | 297   | 232  | 224 | 456   |
| Total                 | 410  | 786 | 1,196 | 342  | 805 | 1,147 | 459  | 914 | 1,373 |

# **Yearly April Outcomes by Outcome Type**







# Austin Animal Center April 2019 Live Release Rates



### Live Release Rates by Age Breakdown



# **Yearly April Live Release Rates Compared**