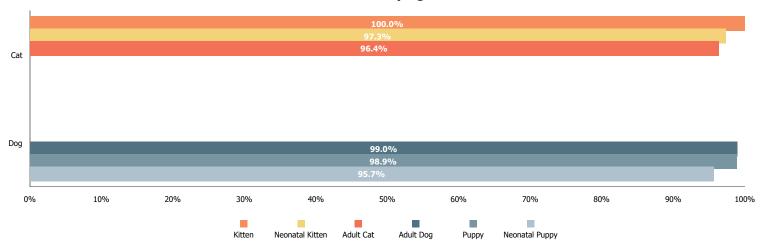

| 14   | 3   | 17    |
| Humane Euthanasia     | 18   | 7   | 25    | 34   | 7   | 41    | 12   | 11  | 23    |
| Missing               | 0    | 0   | 0     | 1    | 0   | 1     | 0    | 0   | 0     |
| <b>Р</b> ТО           | 24   | 216 | 240   | 26   | 253 | 279   | 33   | 246 | 279   |
| Rto-Adopt             | 1    | 22  | 23    | 1    | 8   | 9     | 4    | 15  | 19    |
| Shelter Neuter Return | 44   | 0   | 44    | 49   | 0   | 49    | 56   | 0   | 56    |
| Transfer              | 187  | 170 | 357   | 127  | 170 | 297   | 232  | 224 | 456   |
| Total                 | 410  | 786 | 1,196 | 342  | 805 | 1,147 | 459  | 914 | 1,373 |

# **Yearly April Outcomes by Outcome Type**







# Austin Animal Center April 2019 Live Release Rates



### Live Release Rates by Age Breakdown



# **Yearly April Live Release Rates Compared**