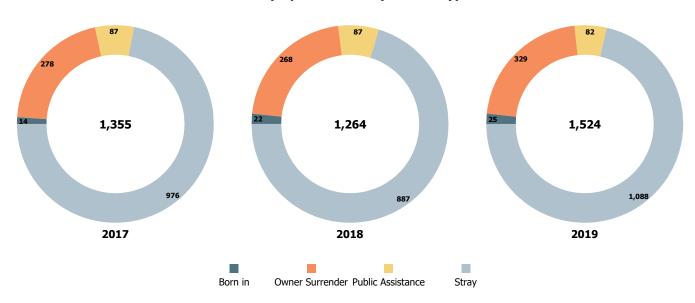

# Austin Animal Center April 2017 to 2019 Intakes

| <b>Y</b> / <b>3</b> | 2017 |     |       | 2018 |     |       | 2019 |     |       |
|---------------------|------|-----|-------|------|-----|-------|------|-----|-------|
|                     | Cat  | Dog | Total | Cat  | Dog | Total | Cat  | Dog | Total |
| Born in             | 4    | 10  | 14    | 17   | 5   | 22    | 12   | 13  | 25    |
| Owner Surrender     | 104  | 174 | 278   | 76   | 192 | 268   | 112  | 217 | 329   |
| Public Assistance   | 15   | 72  | 87    | 7    | 80  | 87    | 13   | 69  | 82    |
| Stray               | 442  | 534 | 976   | 351  | 536 | 887   | 490  | 598 | 1,088 |
| Total               | 565  | 790 | 1,355 | 451  | 813 | 1,264 | 627  | 897 | 1,524 |

# **Yearly April Intakes by Intake Type**