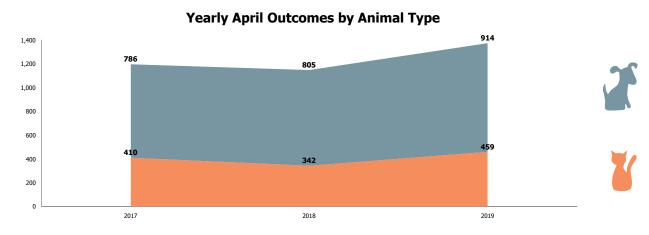

# **Yearly April Intakes by Animal Type**

# Austin Animal Center April 2017 to 2019 Outcomes

|                       | 2017 |     |       | 2018 |     |       | 2019 |     |       |
|-----------------------|------|-----|-------|------|-----|-------|------|-----|-------|
|                       | Cat  | Dog | Total | Cat  | Dog | Total | Cat  | Dog | Tota  |
| Adoption              | 131  | 370 | 501   | 100  | 366 | 466   | 108  | 415 | 523   |
| Deceased              | 5    | 1   | 6     | 4    | 1   | 5     | 14   | 3   | 17    |
| Humane Euthanasia     | 18   | 7   | 25    | 34   | 7   | 41    | 12   | 11  | 23    |
| Missing               | 0    | 0   | 0     | 1    | 0   | 1     | 0    | 0   | 0     |
| <b>Р</b> ТО           | 24   | 216 | 240   | 26   | 253 | 279   | 33   | 246 | 279   |
| Rto-Adopt             | 1    | 22  | 23    | 1    | 8   | 9     | 4    | 15  | 19    |
| Shelter Neuter Return | 44   | 0   | 44    | 49   | 0   | 49    | 56   | 0   | 56    |
| Transfer              | 187  | 170 | 357   | 127  | 170 | 297   | 232  | 224 | 456   |
| Total                 | 410  | 786 | 1,196 | 342  | 805 | 1,147 | 459  | 914 | 1,373 |