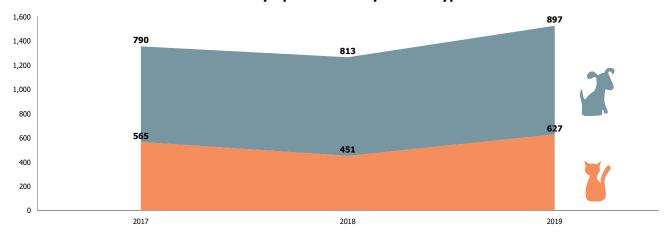

# Austin Animal Center April 2017 to 2019 Intakes

| <b>Y</b> / <b>3</b> | 2017 |     |       | 2018 |     |       | 2019 |     |       |
|---------------------|------|-----|-------|------|-----|-------|------|-----|-------|
|                     | Cat  | Dog | Total | Cat  | Dog | Total | Cat  | Dog | Total |
| Born in             | 4    | 10  | 14    | 17   | 5   | 22    | 12   | 13  | 25    |
| Owner Surrender     | 104  | 174 | 278   | 76   | 192 | 268   | 112  | 217 | 329   |
| Public Assistance   | 15   | 72  | 87    | 7    | 80  | 87    | 13   | 69  | 82    |
| Stray               | 442  | 534 | 976   | 351  | 536 | 887   | 490  | 598 | 1,088 |
| Total               | 565  | 790 | 1,355 | 451  | 813 | 1,264 | 627  | 897 | 1,524 |

# **Yearly April Intakes by Animal Type**