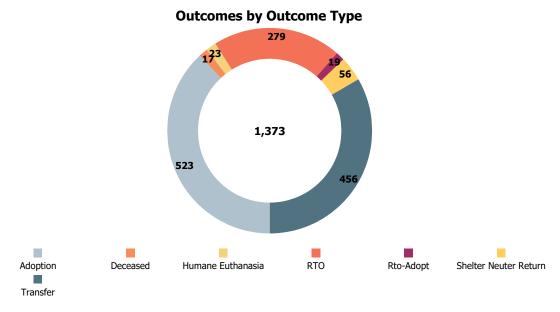

# Austin Animal Center April 2019 Outcomes

|                       | Neonatal | Kitten | Adult Cat | Neonatal | Puppy | Adult Dog | Total |  |
|-----------------------|----------|--------|-----------|----------|-------|-----------|-------|--|
| Adoption              | 0        | 41     | 67        | 0        | 183   | 232       | 523   |  |
| Deceased              | 10       | 0      | 4         | 2        | 0     | 1         | 17    |  |
| Humane Euthanasia     | 5        | 0      | 7         | 2        | 3     | 6         | 23    |  |
| RTO                   | 0        | 3      | 30        | 7        | 24    | 215       | 279   |  |
| Rto-Adopt             | 0        | 0      | 4         | 0        | 2     | 13        | 19    |  |
| Shelter Neuter Return | 0        | 10     | 46        | 0        | 0     | 0         | 56    |  |
| Transfer              | 183      | 7      | 42        | 37       | 64    | 123       | 456   |  |
| Total                 | 198      | 61     | 200       | 48       | 276   | 590       | 1,373 |  |

# **Yearly April Outcomes by Outcome Type**