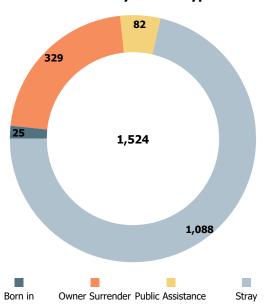

# Austin Animal Center April 2019 Intakes

|                   | V        | <b>Y</b> |           |          |       |           |       |  |
|-------------------|----------|----------|-----------|----------|-------|-----------|-------|--|
|                   | Neonatal | Kitten   | Adult Cat | Neonatal | Puppy | Adult Dog | Total |  |
| Born in           | 12       | 0        | 0         | 13       | 0     | 0         | 25    |  |
| Owner Surrender   | 14       | 29       | 69        | 11       | 67    | 139       | 329   |  |
| Public Assistance | 0        | 3        | 10        | 7        | 4     | 58        | 82    |  |
| Stray             | 303      | 48       | 139       | 39       | 187   | 372       | 1,088 |  |
| Total             | 329      | 80       | 218       | 70       | 258   | 569       | 1,524 |  |

# **Intakes by Intake Type**