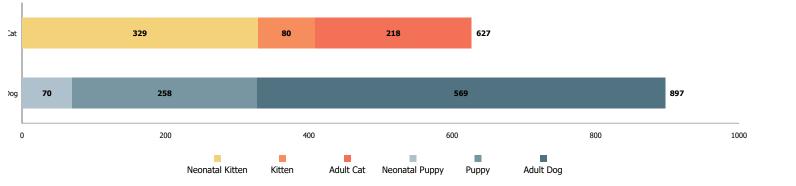

# Austin Animal Center April 2019 Intakes

|                   | V        | <b>Y</b> |           |          |       |           |       |  |
|-------------------|----------|----------|-----------|----------|-------|-----------|-------|--|
|                   | Neonatal | Kitten   | Adult Cat | Neonatal | Puppy | Adult Dog | Total |  |
| Born in           | 12       | 0        | 0         | 13       | 0     | 0         | 25    |  |
| Owner Surrender   | 14       | 29       | 69        | 11       | 67    | 139       | 329   |  |
| Public Assistance | 0        | 3        | 10        | 7        | 4     | 58        | 82    |  |
| Stray             | 303      | 48       | 139       | 39       | 187   | 372       | 1,088 |  |
| Total             | 329      | 80       | 218       | 70       | 258   | 569       | 1,524 |  |

# **Intakes by Age Breakdown**