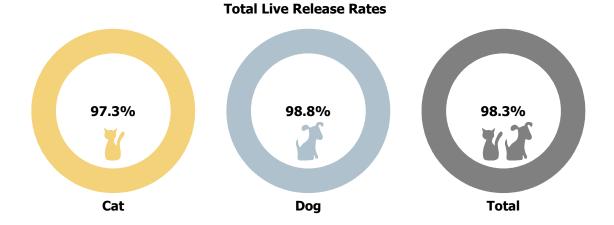

| 5    | 1   | 6     | 4    | 1   | 5     | 14   | 3   | 17    |
| Humane Euthanasia     | 18   | 7   | 25    | 34   | 7   | 41    | 12   | 11  | 23    |
| Missing               | 0    | 0   | 0     | 1    | 0   | 1     | 0    | 0   | 0     |
| <b>Р</b> ТО           | 24   | 216 | 240   | 26   | 253 | 279   | 33   | 246 | 279   |
| Rto-Adopt             | 1    | 22  | 23    | 1    | 8   | 9     | 4    | 15  | 19    |
| Shelter Neuter Return | 44   | 0   | 44    | 49   | 0   | 49    | 56   | 0   | 56    |
| Transfer              | 187  | 170 | 357   | 127  | 170 | 297   | 232  | 224 | 456   |
| Total                 | 410  | 786 | 1,196 | 342  | 805 | 1,147 | 459  | 914 | 1,373 |

# **Yearly April Outcomes by Outcome Type**







# Austin Animal Center April 2019 Live Release Rates



### Live Release Rates by Age Breakdown



# **Yearly April Live Release Rates Compared**