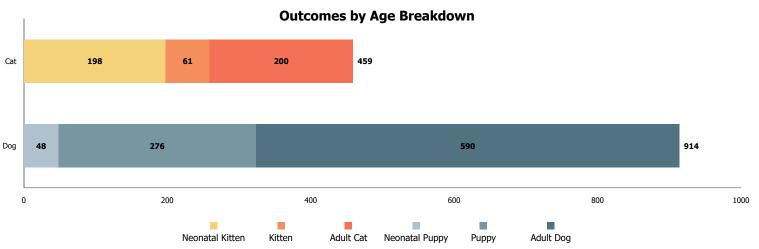

# Austin Animal Center April 2019 Outcomes

|                       | Neonatal | Kitten | Adult Cat | Neonatal | Puppy | Adult Dog | Total |  |
|-----------------------|----------|--------|-----------|----------|-------|-----------|-------|--|
| Adoption              | 0        | 41     | 67        | 0        | 183   | 232       | 523   |  |
| Deceased              | 10       | 0      | 4         | 2        | 0     | 1         | 17    |  |
| Humane Euthanasia     | 5        | 0      | 7         | 2        | 3     | 6         | 23    |  |
| RTO                   | 0        | 3      | 30        | 7        | 24    | 215       | 279   |  |
| Rto-Adopt             | 0        | 0      | 4         | 0        | 2     | 13        | 19    |  |
| Shelter Neuter Return | 0        | 10     | 46        | 0        | 0     | 0         | 56    |  |
| Transfer              | 183      | 7      | 42        | 37       | 64    | 123       | 456   |  |
| Total                 | 198      | 61     | 200       | 48       | 276   | 590       | 1,373 |  |

# **Intakes by Age Breakdown**