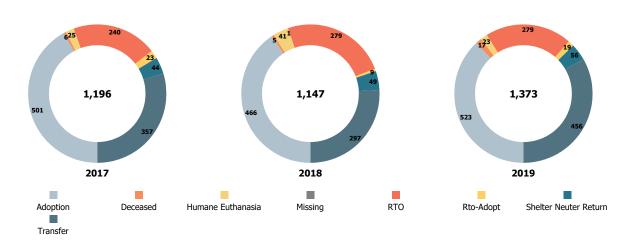

# Austin Animal Center April 2017 to 2019 Outcomes

|                       | 2017 |     |       | 2018 |     |       | 2019 |     |       |
|-----------------------|------|-----|-------|------|-----|-------|------|-----|-------|
|                       | Cat  | Dog | Total | Cat  | Dog | Total | Cat  | Dog | Tota  |
| Adoption              | 131  | 370 | 501   | 100  | 366 | 466   | 108  | 415 | 523   |
| Deceased              | 5    | 1   | 6     | 4    | 1   | 5     | 14   | 3   | 17    |
| Humane Euthanasia     | 18   | 7   | 25    | 34   | 7   | 41    | 12   | 11  | 23    |
| Missing               | 0    | 0   | 0     | 1    | 0   | 1     | 0    | 0   | 0     |
| <b>Р</b> ТО           | 24   | 216 | 240   | 26   | 253 | 279   | 33   | 246 | 279   |
| Rto-Adopt             | 1    | 22  | 23    | 1    | 8   | 9     | 4    | 15  | 19    |
| Shelter Neuter Return | 44   | 0   | 44    | 49   | 0   | 49    | 56   | 0   | 56    |
| Transfer              | 187  | 170 | 357   | 127  | 170 | 297   | 232  | 224 | 456   |
| Total                 | 410  | 786 | 1,196 | 342  | 805 | 1,147 | 459  | 914 | 1,373 |

# **Yearly April Outcomes by Outcome Type**