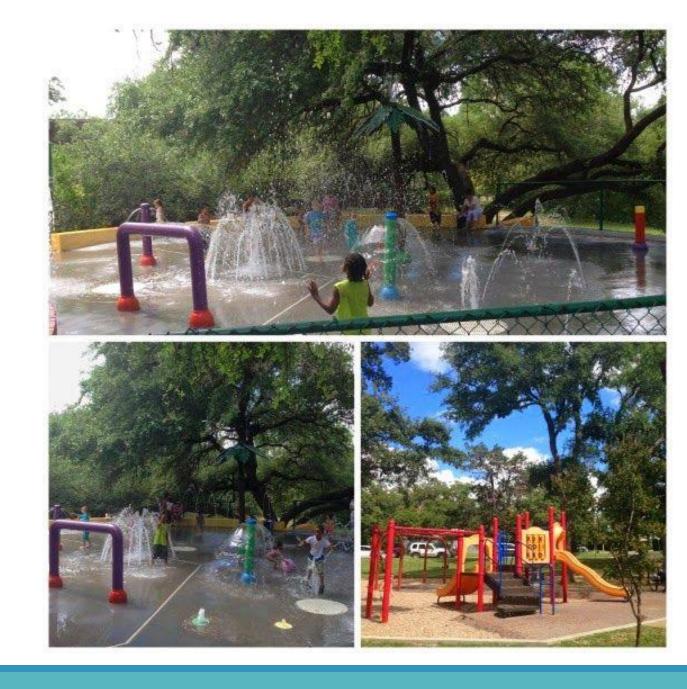

# Ricky Guerrero Pocket Park Art in Public Places Project

ARTIST INFORMATION MEETING
JUNE 11, 2019

1100 Brodie St, Austin, TX 78704

- Park Identity
- Erosion Issues
- ADA Standards (Circulation)
- Maintenance Issues
- Inclusive Play Experience

Incorporate artwork into existing landscape box area

Incorporate artwork into existing gathering space

Incorporate artwork into existing seat wall near splash pad

The goal of the Ricky Guerrero Pocket Park AIPP Project is to select an artist/artist team who will design artwork that: