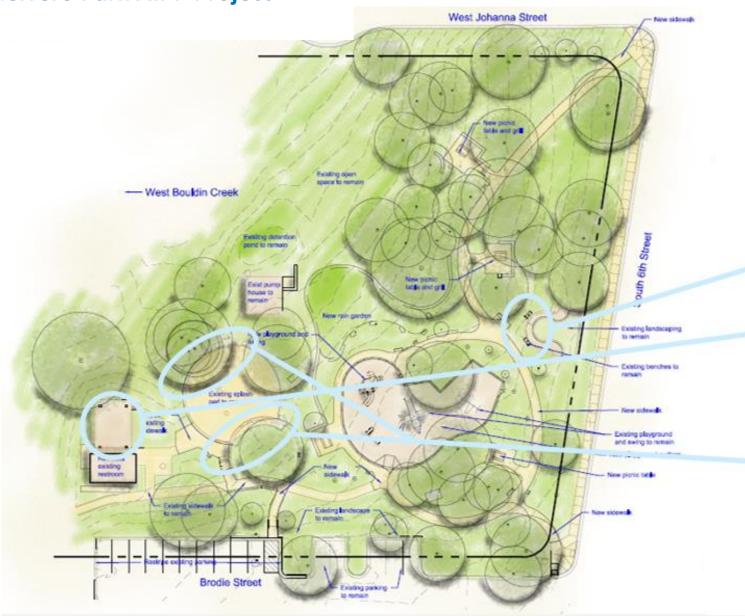

# Ricky Guerrero Pocket Park Art in Public Places Project

ARTIST INFORMATION MEETING
JUNE 11, 2019

1100 Brodie St, Austin, TX 78704

- Park Identity
- Erosion Issues
- ADA Standards (Circulation)
- Maintenance Issues
- Inclusive Play Experience

Incorporate artwork into existing landscape box area

Incorporate artwork into existing gathering space

Incorporate artwork into existing seat wall near splash pad

The goal of the Ricky Guerrero Pocket Park AIPP Project is to select an artist/artist team who will design artwork that: