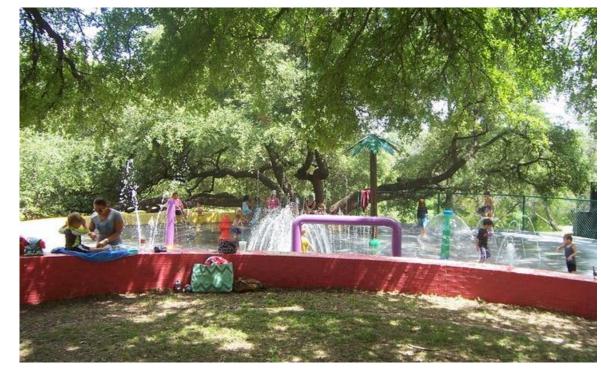

Incorporate artwork into existing landscape box area

Incorporate artwork into existing gathering space

Incorporate artwork into existing seat wall near splash pad

The goal of the Ricky Guerrero Pocket Park AIPP Project is to select an artist/artist team who will design artwork that: