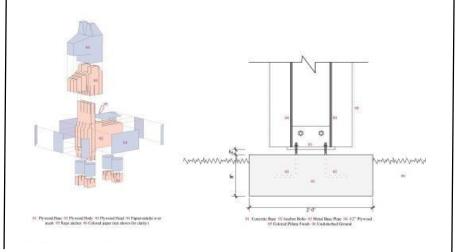

## **Fabrication and Footing Detail drawings**

Advanced digital fabrication techniques will be used to design the interior skeleton of the piñatas so that different poses can be modeled for each burno to engage with the landscape and create a more playful effect. Water-resistant materials will be used to fabricate the external shell and ornamentation to ensure the project's durability during the installation period.