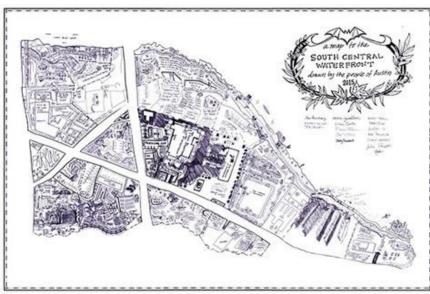

# Selection Criteria:

What does "an art project set in the public realm" mean?

set in a location that seeks response from viewers who may not have a particular interest in art.

← Collaboratively created map of a portion of Austin. Ann Armstrong

A project that started with a map and ended in East Austin. →

The City of Austin's Art in Public Places (AIPP) program acquires and maintains works of art for City facilities through commissions, donations and loans for the cultural enrichment of the Austin community. AIPP is a program of the Cultural Arts Division within the City of Austin's Economic Development Department.