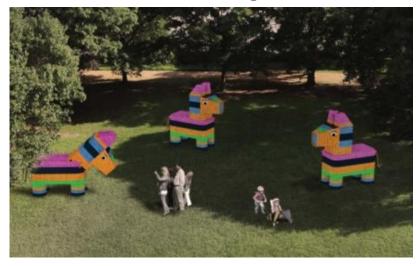

## **Artwork In Context Images**

#### **Narrative**

During the month of October, when National Hispanic Heritage month is celebrated, and through November, as part of the East Austin Studio Tour, park goers and art patrons able will discover a group of massive piñatas casually grazing along the shores of Town Lake in Austin's east-side. The iconic burros will provide a splash of color against the green backdrop of Edward Rendon Sr. Park.

The scene is playful, but the message is serious: Austin's growth story cannot avoid the demolition of cherished sites, but the city mast grow along a path of creative destruction, where a sense of place and identity can be found and celebrated from within the community of Austin's eastside. The piñata embodies the spirit of creative destruction.

We intend to place the piñata display along the trail where large oak trees can be used to shade the installation. Whether enjoying a picane in the park, a run on the trail, or a day on the water, the installation will serve as a reminder of the resiliency of the eastside community.

Advanced digital fabrication techniques will be used to design the interior skeleton of the piñatas so that different poses can be modeled for each burno to engage with the landscape and create a more playful effect. Water-resistant materials will be used to fabricate the external shell and ornamentation to ensure the project's durability during the installation period.