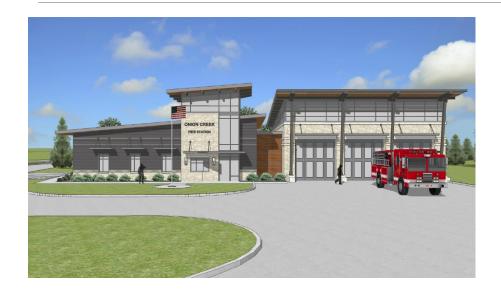

# Austin Fire Department Austin-Travis County Emergency Medical Services Station #47 Onion Creek

This public art opportunity is to create an artwork that addresses the parking lot enclosure (fence)

Project goals include:

- reflect the dignity and importance of the work of Austin Fire Department and Austin-Travis County Emergency Medical Services;
- address the City's first responders' commitment to the community
- be physically and conceptually accessible to first responders, passers-by and station visitors especially children