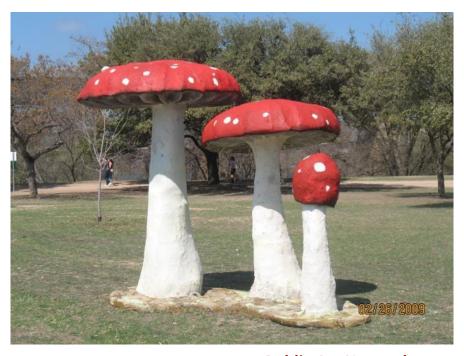

## **Awards**

2009 – Bill Davenport, *Giant Mushroom Forest*, Public Art
Network
Year in Review
2010 Award Recipient

2013 – Amy Scofied, *Treevolution*, First Place for Art on Henderson

2015 – David Goujon, *Las Piñatas*,
Public Art Network
Year in Review
2016 Award Recipient

# Ineligible to apply:

- Full-time, permanent City of Austin employees
- Artist or artist teams who have received two previous TEMPO commissions, either as an individual or team

**Giant Mushroom Forest**Bill Davenport
Auditorium Shores, 2009

Public Art Network Year in Review 2010 Award Recipient