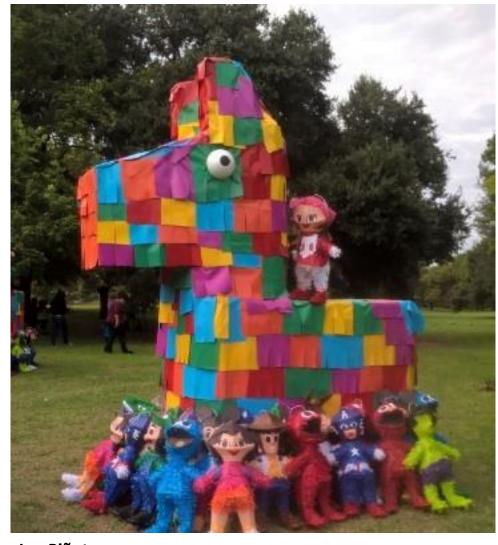

## **Awards**

2009 – Bill Davenport, *Giant Mushroom Forest*, Public Art
Network
Year in Review
2010 Award Recipient

2013 – Amy Scofied, *Treevolution*, First Place for Art on Henderson

2015 – David Goujon, *Las Piñatas*,
Public Art Network
Year in Review
2016 Award Recipient

2016 – Voted Austin Chronicle's Critics Pick: Best Art for the Masses

Las Piñatas
David Goujon,
Edward Rendon Sr. Park, 2015

GOALS

- > Expose citizens and visitors to contemporary artworks by local artists
- > Foster engagement between artists, artwork and the community
- Link artists with resources and city assistance to develop skills and experience
- Facilitate public discussion, civic dialogue, and collaborative partnering for programming
- Promote new interest and increased participation in, and focus on, public art
- Promote tourism and the convention and hotel industry through arts activity

#### **Narrative**

During the month of October, when National Hispanic Heritage month is celebrated, and through November, as part of the East Austin Studio Tour, park goers and art patrons able will discover a group of massive piñatas casually grazing along the shores of Town Lake in Austin's east-side. The iconic burros will provide a splash of color against the green backdrop of Edward Rendon Sr. Park.

The scene is playful, but the message is serious: Austin's growth story cannot avoid the demolition of cherished sites, but the city mast grow along a path of creative destruction, where a sense of place and identity can be found and celebrated from within the community of Austin's eastside. The piñata embodies the spirit of creative destruction.

We intend to place the piñata display along the trail where large oak trees can be used to shade the installation. Whether enjoying a picane in the park, a run on the trail, or a day on the water, the installation will serve as a reminder of the resiliency of the eastside community.

Advanced digital fabrication techniques will be used to design the interior skeleton of the piñatas so that different poses can be modeled for each burno to engage with the landscape and create a more playful effect. Water-resistant materials will be used to fabricate the external shell and ornamentation to ensure the project's durability during the installation period.