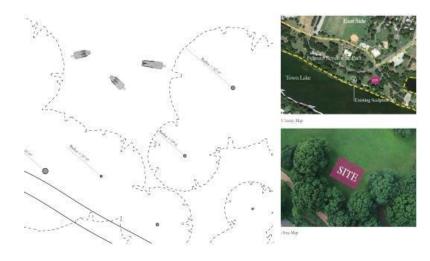

# **Site map location**

#### **Narrative**

During the month of October, when National Hispanic Heritage month is celebrated, and through November, as part of the East Austin Studio Tour, park goers and art patrons able will discover a group of massive piñatas casually grazing along the shores of Town Lake in Austin's east-side. The iconic burros will provide a splash of color against the green backdrop of Edward Rendon Sr. Park.

The scene is playful, but the message is serious: Austin's growth story cannot avoid the demolition of cherished sites, but the city mast grow along a path of creative destruction, where a sense of place and identity can be found and celebrated from within the community of Austin's eastside. The piñata embodies the spirit of creative destruction.

We intend to place the piñata display along the trail where large oak trees can be used to shade the installation. Whether enjoying a picane in the park, a run on the trail, or a day on the water, the installation will serve as a reminder of the resiliency of the eastside community.