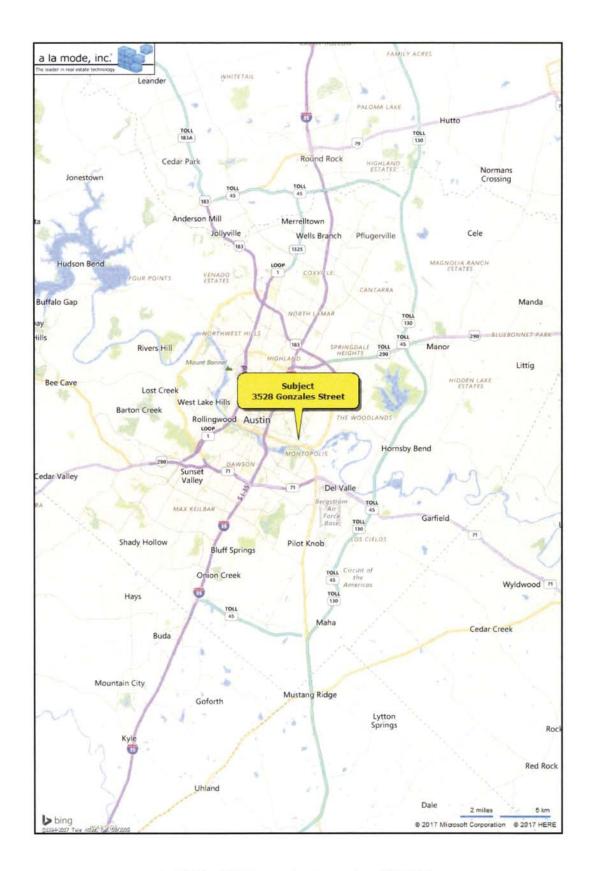

Department of Neighborhood Housing and Community 1000 East 11th Street Austin, Texas 78702 Attn: James May

Community Development Manager

| Project Summary Form                                                                                                 |                                                                                                                                     |           |                |                |                 |                  |  |
|----------------------------------------------------------------------------------------------------------------------|-------------------------------------------------------------------------------------------------------------------------------------|-----------|----------------|----------------|-----------------|------------------|--|
| 1) Project Name 2) Project Type 3) New Construction or Rehabilitation?                                               |                                                                                                                                     |           |                |                |                 |                  |  |
| 732 Springdale Mixed-Income New Construction                                                                         |                                                                                                                                     |           |                |                |                 |                  |  |
|                                                                                                                      |                                                                                                                                     |           |                |                |                 |                  |  |
|                                                                                                                      | 4) Location Description (Acreage, side of street, distance from intersection)  5) Mobility Bond Corridor  5) Mobility Bond Corridor |           |                |                |                 |                  |  |
| 5A, 5B, 5C The Grange Commons Airport Blvd                                                                           |                                                                                                                                     |           |                |                |                 |                  |  |
| 6) Census Tract                                                                                                      | 7) Council D                                                                                                                        |           | ) Elementary S |                | Affordability F | Period           |  |
| 9.02                                                                                                                 | District :                                                                                                                          | 3         | GOVALLE E      |                | 99 Years        |                  |  |
| 10) Type of Structure 11) Occupied? 12) How will funds be used?                                                      |                                                                                                                                     |           |                |                |                 |                  |  |
| Multi-family No Acquisition Only                                                                                     |                                                                                                                                     |           |                |                |                 |                  |  |
|                                                                                                                      |                                                                                                                                     |           |                |                |                 |                  |  |
| 13) Summary of Rental Units by MFI Level  One Two Three Four (+)                                                     |                                                                                                                                     |           |                |                |                 |                  |  |
| Income Level                                                                                                         | Efficiency                                                                                                                          | Bedroom   | Bedroom        | Bedroom        | Bedroom         | Total            |  |
| Up to 20% MFI                                                                                                        |                                                                                                                                     |           |                |                |                 | 0                |  |
| Up to 30% MFI                                                                                                        |                                                                                                                                     |           |                |                |                 | 0                |  |
| Up to 40% MFI                                                                                                        |                                                                                                                                     |           |                |                |                 | 0                |  |
| Up to 50% MFI                                                                                                        |                                                                                                                                     |           |                |                |                 | 0                |  |
| Up to 60% MFI                                                                                                        |                                                                                                                                     |           |                |                |                 | 0                |  |
| Up to 80% MFI                                                                                                        |                                                                                                                                     |           |                |                |                 | 0                |  |
| Up to 120% MFI                                                                                                       |                                                                                                                                     |           |                |                |                 | 0                |  |
| No Restrictions                                                                                                      |                                                                                                                                     |           |                |                |                 | 0                |  |
| Total Units                                                                                                          | 0                                                                                                                                   | 0         | 0              | 0              | 0               | 0                |  |
| 14) Summary of Units for Sale at MFI Level                                                                           |                                                                                                                                     |           |                |                |                 |                  |  |
| Income Level                                                                                                         | Efficiency                                                                                                                          | One       | Two            | Three          | Four (+)        | Total            |  |
| Up to 60% MFI                                                                                                        |                                                                                                                                     |           |                |                | , ,             | 0                |  |
| Up to 80% MFI 2 2                                                                                                    |                                                                                                                                     |           |                |                |                 | 2                |  |
| Up to 120% MFI 0                                                                                                     |                                                                                                                                     |           |                |                |                 | 0                |  |
| No Restrictions                                                                                                      |                                                                                                                                     |           |                |                |                 |                  |  |
| Total Units                                                                                                          | 0                                                                                                                                   | 0         | 19             | 0              | 2               | 21               |  |
| 15) Initiatives and Priorities                                                                                       |                                                                                                                                     |           |                |                |                 |                  |  |
| Initiative # of Units Initiative # of Units                                                                          |                                                                                                                                     |           |                |                |                 |                  |  |
|                                                                                                                      | Accessible Units for Mobility Impairments 2 Continuum of Care Units 0  Accessible Units for Sensory Impairments 2                   |           |                |                |                 |                  |  |
| Accessible Units for                                                                                                 | Sensory Impai                                                                                                                       | rments 2  |                |                |                 |                  |  |
| Use the City of Austin GIS Map to Answer the questions below                                                         |                                                                                                                                     |           |                |                |                 |                  |  |
| 16) Is the property within 1/2 mile of an Imagine Austin Center or Corridor?                                         |                                                                                                                                     |           |                |                |                 |                  |  |
| 17) Is the property within 1/4 mile of a High-Frequency Transit Stop?  Yes                                           |                                                                                                                                     |           |                |                |                 |                  |  |
|                                                                                                                      |                                                                                                                                     |           |                |                |                 |                  |  |
| 18) Is the property within 3/4 mile of Transit Service?  Yes  Yes                                                    |                                                                                                                                     |           |                |                |                 |                  |  |
| 19) The property has Healthy Food Access?  Yes  Yes                                                                  |                                                                                                                                     |           |                |                |                 |                  |  |
| 20) Estimated Sources and Uses of funds                                                                              |                                                                                                                                     |           |                |                |                 |                  |  |
| Sources Uses                                                                                                         |                                                                                                                                     |           |                |                |                 |                  |  |
| Third Dorty                                                                                                          | Debt                                                                                                                                | 3,324,125 |                | Acquisition    | \$ 72           | 26,100           |  |
| Third Party Equity         1,424,625         Off-Site           Grant         -         Site Work         \$ 210,000 |                                                                                                                                     |           |                |                |                 |                  |  |
| Deferred Develop                                                                                                     | Grant<br>per Fee                                                                                                                    | <u>-</u>  |                | Sit Amenities  |                 | 10,000<br>45,000 |  |
| policifica pevelop                                                                                                   | Other                                                                                                                               | <u> </u>  |                | Building Costs |                 | 92,000           |  |
| City of                                                                                                              |                                                                                                                                     | 400,000   | 1              | ontractor Fees |                 | 95,000           |  |
| J., 011                                                                                                              |                                                                                                                                     | ,         |                | Soft Costs     |                 | 32,500           |  |
|                                                                                                                      |                                                                                                                                     |           |                | Financing      |                 | 06,250           |  |
|                                                                                                                      |                                                                                                                                     |           | D              | eveloper Fees  |                 | 11,900           |  |
|                                                                                                                      | Total \$                                                                                                                            | 5,148,750 |                | Total          | \$ 5,14         | 48,750           |  |