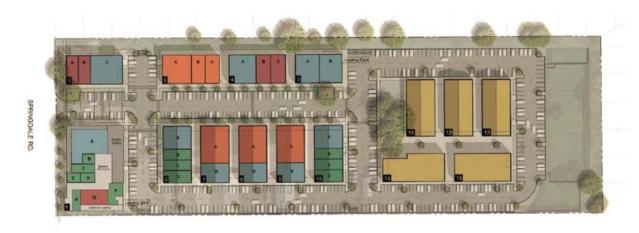

Department of Neighborhood Housing and Community 1000 East 11th Street Austin, Texas 78702 Attn: James May

Community Development Manager

| Project Summary Form                                                                                                 |                                                                                                                                     |           |                |                |                 |                  |  |
|----------------------------------------------------------------------------------------------------------------------|-------------------------------------------------------------------------------------------------------------------------------------|-----------|----------------|----------------|-----------------|------------------|--|
| 1) Project Name 2) Project Type 3) New Construction or Rehabilitation?                                               |                                                                                                                                     |           |                |                |                 |                  |  |
| 732 Springdale Mixed-Income New Construction                                                                         |                                                                                                                                     |           |                |                |                 |                  |  |
|                                                                                                                      |                                                                                                                                     |           |                |                |                 |                  |  |
|                                                                                                                      | 4) Location Description (Acreage, side of street, distance from intersection)  5) Mobility Bond Corridor  5) Mobility Bond Corridor |           |                |                |                 |                  |  |
| 5A, 5B, 5C The Grange Commons Airport Blvd                                                                           |                                                                                                                                     |           |                |                |                 |                  |  |
| 6) Census Tract                                                                                                      | 7) Council D                                                                                                                        |           | ) Elementary S |                | Affordability F | Period           |  |
| 9.02                                                                                                                 | District :                                                                                                                          | 3         | GOVALLE E      |                | 99 Years        |                  |  |
| 10) Type of Structure 11) Occupied? 12) How will funds be used?                                                      |                                                                                                                                     |           |                |                |                 |                  |  |
| Multi-family No Acquisition Only                                                                                     |                                                                                                                                     |           |                |                |                 |                  |  |
|                                                                                                                      |                                                                                                                                     |           |                |                |                 |                  |  |
| 13) Summary of Rental Units by MFI Level  One Two Three Four (+)                                                     |                                                                                                                                     |           |                |                |                 |                  |  |
| Income Level                                                                                                         | Efficiency                                                                                                                          | Bedroom   | Bedroom        | Bedroom        | Bedroom         | Total            |  |
| Up to 20% MFI                                                                                                        |                                                                                                                                     |           |                |                |                 | 0                |  |
| Up to 30% MFI                                                                                                        |                                                                                                                                     |           |                |                |                 | 0                |  |
| Up to 40% MFI                                                                                                        |                                                                                                                                     |           |                |                |                 | 0                |  |
| Up to 50% MFI                                                                                                        |                                                                                                                                     |           |                |                |                 | 0                |  |
| Up to 60% MFI                                                                                                        |                                                                                                                                     |           |                |                |                 | 0                |  |
| Up to 80% MFI                                                                                                        |                                                                                                                                     |           |                |                |                 | 0                |  |
| Up to 120% MFI                                                                                                       |                                                                                                                                     |           |                |                |                 | 0                |  |
| No Restrictions                                                                                                      |                                                                                                                                     |           |                |                |                 | 0                |  |
| Total Units                                                                                                          | 0                                                                                                                                   | 0         | 0              | 0              | 0               | 0                |  |
| 14) Summary of Units for Sale at MFI Level                                                                           |                                                                                                                                     |           |                |                |                 |                  |  |
| Income Level                                                                                                         | Efficiency                                                                                                                          | One       | Two            | Three          | Four (+)        | Total            |  |
| Up to 60% MFI                                                                                                        |                                                                                                                                     |           |                |                | , ,             | 0                |  |
| Up to 80% MFI 2 2                                                                                                    |                                                                                                                                     |           |                |                |                 | 2                |  |
| Up to 120% MFI 0                                                                                                     |                                                                                                                                     |           |                |                |                 | 0                |  |
| No Restrictions                                                                                                      |                                                                                                                                     |           |                |                |                 |                  |  |
| Total Units                                                                                                          | 0                                                                                                                                   | 0         | 19             | 0              | 2               | 21               |  |
| 15) Initiatives and Priorities                                                                                       |                                                                                                                                     |           |                |                |                 |                  |  |
| Initiative # of Units Initiative # of Units                                                                          |                                                                                                                                     |           |                |                |                 |                  |  |
|                                                                                                                      | Accessible Units for Mobility Impairments 2 Continuum of Care Units 0  Accessible Units for Sensory Impairments 2                   |           |                |                |                 |                  |  |
| Accessible Units for                                                                                                 | Sensory Impai                                                                                                                       | rments 2  |                |                |                 |                  |  |
| Use the City of Austin GIS Map to Answer the questions below                                                         |                                                                                                                                     |           |                |                |                 |                  |  |
| 16) Is the property within 1/2 mile of an Imagine Austin Center or Corridor?                                         |                                                                                                                                     |           |                |                |                 |                  |  |
| 17) Is the property within 1/4 mile of a High-Frequency Transit Stop?  Yes                                           |                                                                                                                                     |           |                |                |                 |                  |  |
|                                                                                                                      |                                                                                                                                     |           |                |                |                 |                  |  |
| 18) Is the property within 3/4 mile of Transit Service?  Yes  Yes                                                    |                                                                                                                                     |           |                |                |                 |                  |  |
| 19) The property has Healthy Food Access?  Yes  Yes                                                                  |                                                                                                                                     |           |                |                |                 |                  |  |
| 20) Estimated Sources and Uses of funds                                                                              |                                                                                                                                     |           |                |                |                 |                  |  |
| Sources Uses                                                                                                         |                                                                                                                                     |           |                |                |                 |                  |  |
| Third Dorty                                                                                                          | Debt                                                                                                                                | 3,324,125 |                | Acquisition    | \$ 72           | 26,100           |  |
| Third Party Equity         1,424,625         Off-Site           Grant         -         Site Work         \$ 210,000 |                                                                                                                                     |           |                |                |                 |                  |  |
| Deferred Develop                                                                                                     | Grant<br>per Fee                                                                                                                    | <u>-</u>  |                | Sit Amenities  |                 | 10,000<br>45,000 |  |
| policifica pevelop                                                                                                   | Other                                                                                                                               | <u> </u>  |                | Building Costs |                 | 92,000           |  |
| City of                                                                                                              |                                                                                                                                     | 400,000   | 1              | ontractor Fees |                 | 95,000           |  |
| J., 011                                                                                                              |                                                                                                                                     | ,         |                | Soft Costs     |                 | 32,500           |  |
|                                                                                                                      |                                                                                                                                     |           |                | Financing      |                 | 06,250           |  |
|                                                                                                                      |                                                                                                                                     |           | D              | eveloper Fees  |                 | 11,900           |  |
|                                                                                                                      | Total \$                                                                                                                            | 5,148,750 |                | Total          | \$ 5,14         | 48,750           |  |