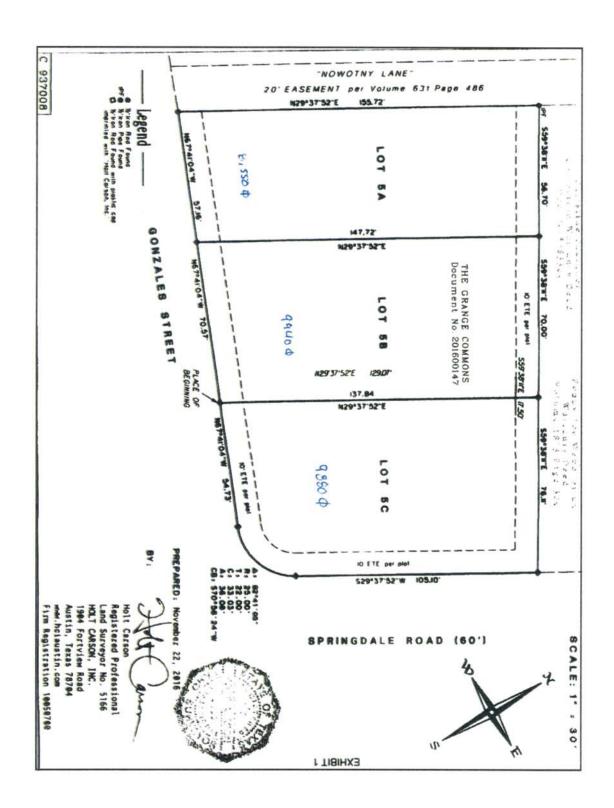

Department of Neighborhood Housing and Community 1000 East 11th Street Austin, Texas 78702 Attn: James May

Community Development Manager

| Project Summary Form                                                                                                 |                                                                                                                                     |           |                |                |                 |                  |  |
|----------------------------------------------------------------------------------------------------------------------|-------------------------------------------------------------------------------------------------------------------------------------|-----------|----------------|----------------|-----------------|------------------|--|
| 1) Project Name 2) Project Type 3) New Construction or Rehabilitation?                                               |                                                                                                                                     |           |                |                |                 |                  |  |
| 732 Springdale Mixed-Income New Construction                                                                         |                                                                                                                                     |           |                |                |                 |                  |  |
|                                                                                                                      |                                                                                                                                     |           |                |                |                 |                  |  |
|                                                                                                                      | 4) Location Description (Acreage, side of street, distance from intersection)  5) Mobility Bond Corridor  5) Mobility Bond Corridor |           |                |                |                 |                  |  |
| 5A, 5B, 5C The Grange Commons Airport Blvd                                                                           |                                                                                                                                     |           |                |                |                 |                  |  |
| 6) Census Tract                                                                                                      | 7) Council D                                                                                                                        |           | ) Elementary S |                | Affordability F | Period           |  |
| 9.02                                                                                                                 | District :                                                                                                                          | 3         | GOVALLE E      |                | 99 Years        |                  |  |
| 10) Type of Structure 11) Occupied? 12) How will funds be used?                                                      |                                                                                                                                     |           |                |                |                 |                  |  |
| Multi-family No Acquisition Only                                                                                     |                                                                                                                                     |           |                |                |                 |                  |  |
|                                                                                                                      |                                                                                                                                     |           |                |                |                 |                  |  |
| 13) Summary of Rental Units by MFI Level  One Two Three Four (+)                                                     |                                                                                                                                     |           |                |                |                 |                  |  |
| Income Level                                                                                                         | Efficiency                                                                                                                          | Bedroom   | Bedroom        | Bedroom        | Bedroom         | Total            |  |
| Up to 20% MFI                                                                                                        |                                                                                                                                     |           |                |                |                 | 0                |  |
| Up to 30% MFI                                                                                                        |                                                                                                                                     |           |                |                |                 | 0                |  |
| Up to 40% MFI                                                                                                        |                                                                                                                                     |           |                |                |                 | 0                |  |
| Up to 50% MFI                                                                                                        |                                                                                                                                     |           |                |                |                 | 0                |  |
| Up to 60% MFI                                                                                                        |                                                                                                                                     |           |                |                |                 | 0                |  |
| Up to 80% MFI                                                                                                        |                                                                                                                                     |           |                |                |                 | 0                |  |
| Up to 120% MFI                                                                                                       |                                                                                                                                     |           |                |                |                 | 0                |  |
| No Restrictions                                                                                                      |                                                                                                                                     |           |                |                |                 | 0                |  |
| Total Units                                                                                                          | 0                                                                                                                                   | 0         | 0              | 0              | 0               | 0                |  |
| 14) Summary of Units for Sale at MFI Level                                                                           |                                                                                                                                     |           |                |                |                 |                  |  |
| Income Level                                                                                                         | Efficiency                                                                                                                          | One       | Two            | Three          | Four (+)        | Total            |  |
| Up to 60% MFI                                                                                                        |                                                                                                                                     |           |                |                | , ,             | 0                |  |
| Up to 80% MFI 2 2                                                                                                    |                                                                                                                                     |           |                |                |                 | 2                |  |
| Up to 120% MFI 0                                                                                                     |                                                                                                                                     |           |                |                |                 | 0                |  |
| No Restrictions                                                                                                      |                                                                                                                                     |           |                |                |                 |                  |  |
| Total Units                                                                                                          | 0                                                                                                                                   | 0         | 19             | 0              | 2               | 21               |  |
| 15) Initiatives and Priorities                                                                                       |                                                                                                                                     |           |                |                |                 |                  |  |
| Initiative # of Units Initiative # of Units                                                                          |                                                                                                                                     |           |                |                |                 |                  |  |
|                                                                                                                      | Accessible Units for Mobility Impairments 2 Continuum of Care Units 0  Accessible Units for Sensory Impairments 2                   |           |                |                |                 |                  |  |
| Accessible Units for                                                                                                 | Sensory Impai                                                                                                                       | rments 2  |                |                |                 |                  |  |
| Use the City of Austin GIS Map to Answer the questions below                                                         |                                                                                                                                     |           |                |                |                 |                  |  |
| 16) Is the property within 1/2 mile of an Imagine Austin Center or Corridor?                                         |                                                                                                                                     |           |                |                |                 |                  |  |
| 17) Is the property within 1/4 mile of a High-Frequency Transit Stop?  Yes                                           |                                                                                                                                     |           |                |                |                 |                  |  |
|                                                                                                                      |                                                                                                                                     |           |                |                |                 |                  |  |
| 18) Is the property within 3/4 mile of Transit Service?  Yes  Yes                                                    |                                                                                                                                     |           |                |                |                 |                  |  |
| 19) The property has Healthy Food Access?  Yes  Yes                                                                  |                                                                                                                                     |           |                |                |                 |                  |  |
| 20) Estimated Sources and Uses of funds                                                                              |                                                                                                                                     |           |                |                |                 |                  |  |
| Sources Uses                                                                                                         |                                                                                                                                     |           |                |                |                 |                  |  |
| Third Dorty                                                                                                          | Debt                                                                                                                                | 3,324,125 |                | Acquisition    | \$ 72           | 26,100           |  |
| Third Party Equity         1,424,625         Off-Site           Grant         -         Site Work         \$ 210,000 |                                                                                                                                     |           |                |                |                 |                  |  |
| Deferred Develop                                                                                                     | Grant<br>per Fee                                                                                                                    | <u>-</u>  |                | Sit Amenities  |                 | 10,000<br>45,000 |  |
| policifica pevelop                                                                                                   | Other                                                                                                                               | <u> </u>  |                | Building Costs |                 | 92,000           |  |
| City of                                                                                                              |                                                                                                                                     | 400,000   | 1              | ontractor Fees |                 | 95,000           |  |
| J., 011                                                                                                              |                                                                                                                                     | ,         |                | Soft Costs     |                 | 32,500           |  |
|                                                                                                                      |                                                                                                                                     |           |                | Financing      |                 | 06,250           |  |
|                                                                                                                      |                                                                                                                                     |           | D              | eveloper Fees  |                 | 11,900           |  |
|                                                                                                                      | Total \$                                                                                                                            | 5,148,750 |                | Total          | \$ 5,14         | 48,750           |  |