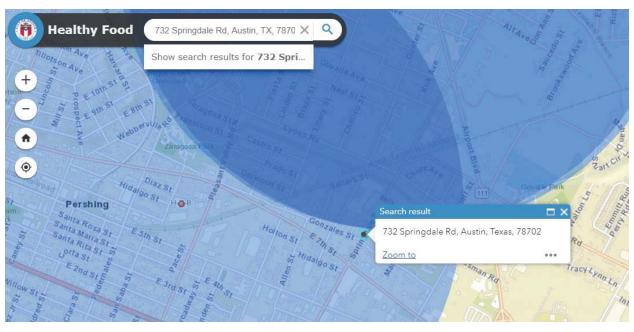

Department of Neighborhood Housing and Community 1000 East 11th Street Austin, Texas 78702 Attn: James May

Community Development Manager

| Project Summary Form                                                                                                 |                                                                                                                                     |           |                |                |                 |                  |  |
|----------------------------------------------------------------------------------------------------------------------|-------------------------------------------------------------------------------------------------------------------------------------|-----------|----------------|----------------|-----------------|------------------|--|
| 1) Project Name 2) Project Type 3) New Construction or Rehabilitation?                                               |                                                                                                                                     |           |                |                |                 |                  |  |
| 732 Springdale Mixed-Income New Construction                                                                         |                                                                                                                                     |           |                |                |                 |                  |  |
|                                                                                                                      |                                                                                                                                     |           |                |                |                 |                  |  |
|                                                                                                                      | 4) Location Description (Acreage, side of street, distance from intersection)  5) Mobility Bond Corridor  5) Mobility Bond Corridor |           |                |                |                 |                  |  |
| 5A, 5B, 5C The Grange Commons Airport Blvd                                                                           |                                                                                                                                     |           |                |                |                 |                  |  |
| 6) Census Tract                                                                                                      | 7) Council D                                                                                                                        |           | ) Elementary S |                | Affordability F | Period           |  |
| 9.02                                                                                                                 | District :                                                                                                                          | 3         | GOVALLE E      |                | 99 Years        |                  |  |
| 10) Type of Structure 11) Occupied? 12) How will funds be used?                                                      |                                                                                                                                     |           |                |                |                 |                  |  |
| Multi-family No Acquisition Only                                                                                     |                                                                                                                                     |           |                |                |                 |                  |  |
|                                                                                                                      |                                                                                                                                     |           |                |                |                 |                  |  |
| 13) Summary of Rental Units by MFI Level  One Two Three Four (+)                                                     |                                                                                                                                     |           |                |                |                 |                  |  |
| Income Level                                                                                                         | Efficiency                                                                                                                          | Bedroom   | Bedroom        | Bedroom        | Bedroom         | Total            |  |
| Up to 20% MFI                                                                                                        |                                                                                                                                     |           |                |                |                 | 0                |  |
| Up to 30% MFI                                                                                                        |                                                                                                                                     |           |                |                |                 | 0                |  |
| Up to 40% MFI                                                                                                        |                                                                                                                                     |           |                |                |                 | 0                |  |
| Up to 50% MFI                                                                                                        |                                                                                                                                     |           |                |                |                 | 0                |  |
| Up to 60% MFI                                                                                                        |                                                                                                                                     |           |                |                |                 | 0                |  |
| Up to 80% MFI                                                                                                        |                                                                                                                                     |           |                |                |                 | 0                |  |
| Up to 120% MFI                                                                                                       |                                                                                                                                     |           |                |                |                 | 0                |  |
| No Restrictions                                                                                                      |                                                                                                                                     |           |                |                |                 | 0                |  |
| Total Units                                                                                                          | 0                                                                                                                                   | 0         | 0              | 0              | 0               | 0                |  |
| 14) Summary of Units for Sale at MFI Level                                                                           |                                                                                                                                     |           |                |                |                 |                  |  |
| Income Level                                                                                                         | Efficiency                                                                                                                          | One       | Two            | Three          | Four (+)        | Total            |  |
| Up to 60% MFI                                                                                                        |                                                                                                                                     |           |                |                | , ,             | 0                |  |
| Up to 80% MFI 2 2                                                                                                    |                                                                                                                                     |           |                |                |                 | 2                |  |
| Up to 120% MFI 0                                                                                                     |                                                                                                                                     |           |                |                |                 | 0                |  |
| No Restrictions                                                                                                      |                                                                                                                                     |           |                |                |                 |                  |  |
| Total Units                                                                                                          | 0                                                                                                                                   | 0         | 19             | 0              | 2               | 21               |  |
| 15) Initiatives and Priorities                                                                                       |                                                                                                                                     |           |                |                |                 |                  |  |
| Initiative # of Units Initiative # of Units                                                                          |                                                                                                                                     |           |                |                |                 |                  |  |
|                                                                                                                      | Accessible Units for Mobility Impairments 2 Continuum of Care Units 0  Accessible Units for Sensory Impairments 2                   |           |                |                |                 |                  |  |
| Accessible Units for                                                                                                 | Sensory Impai                                                                                                                       | rments 2  |                |                |                 |                  |  |
| Use the City of Austin GIS Map to Answer the questions below                                                         |                                                                                                                                     |           |                |                |                 |                  |  |
| 16) Is the property within 1/2 mile of an Imagine Austin Center or Corridor?                                         |                                                                                                                                     |           |                |                |                 |                  |  |
| 17) Is the property within 1/4 mile of a High-Frequency Transit Stop?  Yes                                           |                                                                                                                                     |           |                |                |                 |                  |  |
|                                                                                                                      |                                                                                                                                     |           |                |                |                 |                  |  |
| 18) Is the property within 3/4 mile of Transit Service?  Yes  Yes                                                    |                                                                                                                                     |           |                |                |                 |                  |  |
| 19) The property has Healthy Food Access?  Yes  Yes                                                                  |                                                                                                                                     |           |                |                |                 |                  |  |
| 20) Estimated Sources and Uses of funds                                                                              |                                                                                                                                     |           |                |                |                 |                  |  |
| Sources Uses                                                                                                         |                                                                                                                                     |           |                |                |                 |                  |  |
| Third Dorty                                                                                                          | Debt                                                                                                                                | 3,324,125 |                | Acquisition    | \$ 72           | 26,100           |  |
| Third Party Equity         1,424,625         Off-Site           Grant         -         Site Work         \$ 210,000 |                                                                                                                                     |           |                |                |                 |                  |  |
| Deferred Develop                                                                                                     | Grant<br>per Fee                                                                                                                    | <u>-</u>  |                | Sit Amenities  |                 | 10,000<br>45,000 |  |
| policifica pevelop                                                                                                   | Other                                                                                                                               | <u> </u>  |                | Building Costs |                 | 92,000           |  |
| City of                                                                                                              |                                                                                                                                     | 400,000   | 1              | ontractor Fees |                 | 95,000           |  |
| J., 011                                                                                                              |                                                                                                                                     | ,         |                | Soft Costs     |                 | 32,500           |  |
|                                                                                                                      |                                                                                                                                     |           |                | Financing      |                 | 06,250           |  |
|                                                                                                                      |                                                                                                                                     |           | D              | eveloper Fees  |                 | 11,900           |  |
|                                                                                                                      | Total \$                                                                                                                            | 5,148,750 |                | Total          | \$ 5,14         | 48,750           |  |