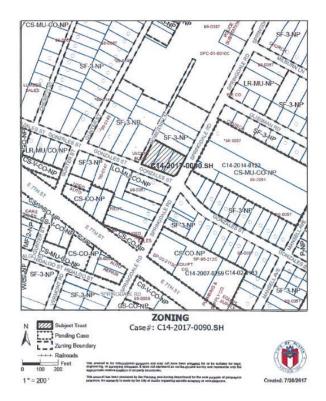

developments.

## MISSING MIDDLE HOUSING





To enable more people to be able to afford to live in location-efficient areas is to make it easier to build smaller houses on smaller lots through land development code changes considered during the CodeNEXT process.

This would help produce more housing choices that are more likely to be affordable than houses built on larger lots.

The project spans three adjoining lots that are vacant with no existing structures. To allow for Missing Middle housing to be constructed, the property has been successfully rezoned to GR-MU-CO-NP on February 15, 2018 with the unanimous support of the City Council and Planning Commission. This new zoning ordinance shows the requirement with which the project complies with the existing Govalle Neighborhood Plan.





This project complies with the City of Austin Good Neighbor Guidelines. Through the rezoning process, the developer has engaged in extensive community conversations, in person and by correspondence with immediate neighbors, and through presentations with the Govalle Neighborhood Association, Planning Commission & Austin City Council. The project gained letters of support from the Govalle Neighborhood Association and Springdale General. Members of the development team have also been working with Casa Marianella, located two blocks to the north of the property. We intend to use these community relationships when marketing the affordable units to serve local residents and their families first and foremost. The team has also been in contact with NHCD staff throughout the process including