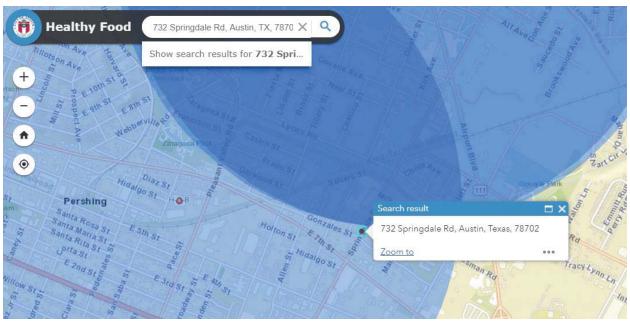

Department of Neighborhood Housing and Community 1000 East 11th Street Austin, Texas 78702 Attn: James May

Community Development Manager

| Project Summary Form                                                                                                 |                                                                                                                                     |           |                |                |                 |                  |  |
|----------------------------------------------------------------------------------------------------------------------|-------------------------------------------------------------------------------------------------------------------------------------|-----------|----------------|----------------|-----------------|------------------|--|
| 1) Project Name 2) Project Type 3) New Construction or Rehabilitation?                                               |                                                                                                                                     |           |                |                |                 |                  |  |
| 732 Springdale Mixed-Income New Construction                                                                         |                                                                                                                                     |           |                |                |                 |                  |  |
|                                                                                                                      |                                                                                                                                     |           |                |                |                 |                  |  |
|                                                                                                                      | 4) Location Description (Acreage, side of street, distance from intersection)  5) Mobility Bond Corridor  5) Mobility Bond Corridor |           |                |                |                 |                  |  |
| 5A, 5B, 5C The Grange Commons Airport Blvd                                                                           |                                                                                                                                     |           |                |                |                 |                  |  |
| 6) Census Tract                                                                                                      | 7) Council D                                                                                                                        |           | ) Elementary S |                | Affordability F | Period           |  |
| 9.02                                                                                                                 | District :                                                                                                                          | 3         | GOVALLE E      |                | 99 Years        |                  |  |
| 10) Type of Structure 11) Occupied? 12) How will funds be used?                                                      |                                                                                                                                     |           |                |                |                 |                  |  |
| Multi-family No Acquisition Only                                                                                     |                                                                                                                                     |           |                |                |                 |                  |  |
|                                                                                                                      |                                                                                                                                     |           |                |                |                 |                  |  |
| 13) Summary of Rental Units by MFI Level  One Two Three Four (+)                                                     |                                                                                                                                     |           |                |                |                 |                  |  |
| Income Level                                                                                                         | Efficiency                                                                                                                          | Bedroom   | Bedroom        | Bedroom        | Bedroom         | Total            |  |
| Up to 20% MFI                                                                                                        |                                                                                                                                     |           |                |                |                 | 0                |  |
| Up to 30% MFI                                                                                                        |                                                                                                                                     |           |                |                |                 | 0                |  |
| Up to 40% MFI                                                                                                        |                                                                                                                                     |           |                |                |                 | 0                |  |
| Up to 50% MFI                                                                                                        |                                                                                                                                     |           |                |                |                 | 0                |  |
| Up to 60% MFI                                                                                                        |                                                                                                                                     |           |                |                |                 | 0                |  |
| Up to 80% MFI                                                                                                        |                                                                                                                                     |           |                |                |                 | 0                |  |
| Up to 120% MFI                                                                                                       |                                                                                                                                     |           |                |                |                 | 0                |  |
| No Restrictions                                                                                                      |                                                                                                                                     |           |                |                |                 | 0                |  |
| Total Units                                                                                                          | 0                                                                                                                                   | 0         | 0              | 0              | 0               | 0                |  |
| 14) Summary of Units for Sale at MFI Level                                                                           |                                                                                                                                     |           |                |                |                 |                  |  |
| Income Level                                                                                                         | Efficiency                                                                                                                          | One       | Two            | Three          | Four (+)        | Total            |  |
| Up to 60% MFI                                                                                                        |                                                                                                                                     |           |                |                | , ,             | 0                |  |
| Up to 80% MFI 2 2                                                                                                    |                                                                                                                                     |           |                |                |                 | 2                |  |
| Up to 120% MFI 0                                                                                                     |                                                                                                                                     |           |                |                |                 | 0                |  |
| No Restrictions                                                                                                      |                                                                                                                                     |           |                |                |                 |                  |  |
| Total Units                                                                                                          | 0                                                                                                                                   | 0         | 19             | 0              | 2               | 21               |  |
| 15) Initiatives and Priorities                                                                                       |                                                                                                                                     |           |                |                |                 |                  |  |
| Initiative # of Units Initiative # of Units                                                                          |                                                                                                                                     |           |                |                |                 |                  |  |
|                                                                                                                      | Accessible Units for Mobility Impairments 2 Continuum of Care Units 0  Accessible Units for Sensory Impairments 2                   |           |                |                |                 |                  |  |
| Accessible Units for                                                                                                 | Sensory Impai                                                                                                                       | rments 2  |                |                |                 |                  |  |
| Use the City of Austin GIS Map to Answer the questions below                                                         |                                                                                                                                     |           |                |                |                 |                  |  |
| 16) Is the property within 1/2 mile of an Imagine Austin Center or Corridor?                                         |                                                                                                                                     |           |                |                |                 |                  |  |
| 17) Is the property within 1/4 mile of a High-Frequency Transit Stop?  Yes                                           |                                                                                                                                     |           |                |                |                 |                  |  |
|                                                                                                                      |                                                                                                                                     |           |                |                |                 |                  |  |
| 18) Is the property within 3/4 mile of Transit Service?  Yes  Yes                                                    |                                                                                                                                     |           |                |                |                 |                  |  |
| 19) The property has Healthy Food Access?  Yes  Yes                                                                  |                                                                                                                                     |           |                |                |                 |                  |  |
| 20) Estimated Sources and Uses of funds                                                                              |                                                                                                                                     |           |                |                |                 |                  |  |
| Sources Uses                                                                                                         |                                                                                                                                     |           |                |                |                 |                  |  |
| Third Dorty                                                                                                          | Debt                                                                                                                                | 3,324,125 |                | Acquisition    | \$ 72           | 26,100           |  |
| Third Party Equity         1,424,625         Off-Site           Grant         -         Site Work         \$ 210,000 |                                                                                                                                     |           |                |                |                 |                  |  |
| Deferred Develop                                                                                                     | Grant<br>per Fee                                                                                                                    | <u>-</u>  |                | Sit Amenities  |                 | 10,000<br>45,000 |  |
| policifica pevelop                                                                                                   | Other                                                                                                                               | <u> </u>  |                | Building Costs |                 | 92,000           |  |
| City of                                                                                                              |                                                                                                                                     | 400,000   | 1              | ontractor Fees |                 | 95,000           |  |
| J., 011                                                                                                              |                                                                                                                                     | ,         |                | Soft Costs     |                 | 32,500           |  |
|                                                                                                                      |                                                                                                                                     |           |                | Financing      |                 | 06,250           |  |
|                                                                                                                      |                                                                                                                                     |           | D              | eveloper Fees  |                 | 11,900           |  |
|                                                                                                                      | Total \$                                                                                                                            | 5,148,750 |                | Total          | \$ 5,14         | 48,750           |  |