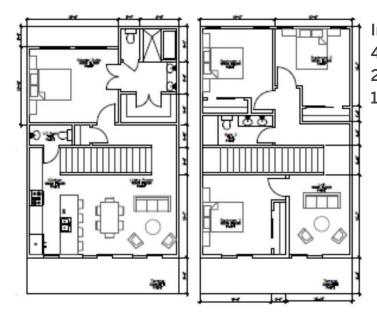

# Projected Affordability Data for Home Sales (OHDA)

|                                    | Unit Model 1 | Unit Model 2 | Unit Model 3 | Unit Model 4 | Unit Model 5 | Unit Model 6 | Unit Model 7 |
|------------------------------------|--------------|--------------|--------------|--------------|--------------|--------------|--------------|
| Number of Units                    | 7            | 0            | 0            | 0            | 0            | 0            | 0            |
| Number of Bedrooms                 | 7            | 0            | 0            | 0            | 0            | 0            | 0            |
| Square Footage                     | 1800         | 0            | 0            | 0            | 0            | 0            | 0            |
| Anticipated Sale Price             | \$250,000    | 0\$          | 0\$          | 0\$          | 0\$          | 0\$          | 0\$          |
| Borrower Contribution              | 000'05\$-    | 0\$          | 0\$          | 0\$          | 0\$          | 0\$          | 0\$          |
| Homebuyer Subsidy                  | 0\$          | 0\$          | 0\$          | 0\$          | 0\$          | 0\$          | 0\$          |
| Total Principal Amount of Mortgage | \$200,000    | 0\$          | 0\$          | 0\$          | 0\$          | 0\$          | 0\$          |
| Anticipated Interest Rate          | 4.00%        | %00.0        | %00.0        | %00.0        | 0.00%        | 0.00%        | %00'0        |
|                                    |              |              |              |              |              |              |              |
| Monthly Principal Amount           | \$556        | 0\$          | 0\$          | 0\$          | 0\$          | 0\$          | 0\$          |
| Monthy Interest                    | 668\$        | 0\$          | 0\$          | 0\$          | 0\$          | 0\$          | 0\$          |
| Estimated Monthly Taxes            | \$417        | \$0.00       | \$0.00       | \$0.00       | \$0.00       | \$0.00       | \$0.00       |
| Estimated Monthly Insurance        | 00.88\$      | \$0.00       | \$0.00       | \$0.00       | \$0.00       | \$0.00       | \$0.00       |
| TOTAL Estimated PITI               | \$1,455      | \$0          | 0\$          | 0\$          | 0\$          | 0\$          | \$0          |