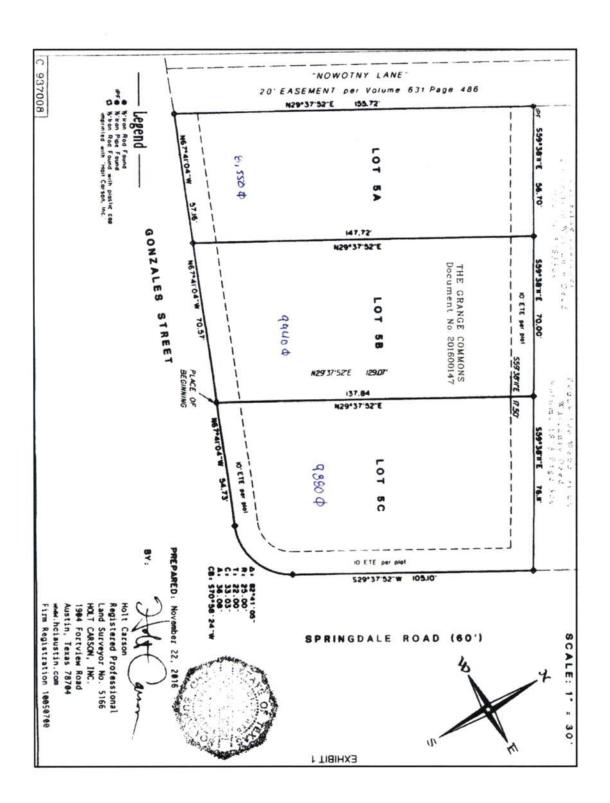

Department of Neighborhood Housing and Community 1000 East 11th Street Austin, Texas 78702 Attn: James May

Community Development Manager

| Project Summary Form                                                                                                 |                                                                                                                                     |           |                |                |                 |                  |  |
|----------------------------------------------------------------------------------------------------------------------|-------------------------------------------------------------------------------------------------------------------------------------|-----------|----------------|----------------|-----------------|------------------|--|
| 1) Project Name 2) Project Type 3) New Construction or Rehabilitation?                                               |                                                                                                                                     |           |                |                |                 |                  |  |
| 732 Springdale Mixed-Income New Construction                                                                         |                                                                                                                                     |           |                |                |                 |                  |  |
|                                                                                                                      |                                                                                                                                     |           |                |                |                 |                  |  |
|                                                                                                                      | 4) Location Description (Acreage, side of street, distance from intersection)  5) Mobility Bond Corridor  5) Mobility Bond Corridor |           |                |                |                 |                  |  |
| 5A, 5B, 5C The Grange Commons Airport Blvd                                                                           |                                                                                                                                     |           |                |                |                 |                  |  |
| 6) Census Tract                                                                                                      | 7) Council D                                                                                                                        |           | ) Elementary S |                | Affordability F | Period           |  |
| 9.02                                                                                                                 | District :                                                                                                                          | 3         | GOVALLE E      |                | 99 Years        |                  |  |
| 10) Type of Structure 11) Occupied? 12) How will funds be used?                                                      |                                                                                                                                     |           |                |                |                 |                  |  |
| Multi-family No Acquisition Only                                                                                     |                                                                                                                                     |           |                |                |                 |                  |  |
|                                                                                                                      |                                                                                                                                     |           |                |                |                 |                  |  |
| 13) Summary of Rental Units by MFI Level  One Two Three Four (+)                                                     |                                                                                                                                     |           |                |                |                 |                  |  |
| Income Level                                                                                                         | Efficiency                                                                                                                          | Bedroom   | Bedroom        | Bedroom        | Bedroom         | Total            |  |
| Up to 20% MFI                                                                                                        |                                                                                                                                     |           |                |                |                 | 0                |  |
| Up to 30% MFI                                                                                                        |                                                                                                                                     |           |                |                |                 | 0                |  |
| Up to 40% MFI                                                                                                        |                                                                                                                                     |           |                |                |                 | 0                |  |
| Up to 50% MFI                                                                                                        |                                                                                                                                     |           |                |                |                 | 0                |  |
| Up to 60% MFI                                                                                                        |                                                                                                                                     |           |                |                |                 | 0                |  |
| Up to 80% MFI                                                                                                        |                                                                                                                                     |           |                |                |                 | 0                |  |
| Up to 120% MFI                                                                                                       |                                                                                                                                     |           |                |                |                 | 0                |  |
| No Restrictions                                                                                                      |                                                                                                                                     |           |                |                |                 | 0                |  |
| Total Units                                                                                                          | 0                                                                                                                                   | 0         | 0              | 0              | 0               | 0                |  |
| 14) Summary of Units for Sale at MFI Level                                                                           |                                                                                                                                     |           |                |                |                 |                  |  |
| Income Level                                                                                                         | Efficiency                                                                                                                          | One       | Two            | Three          | Four (+)        | Total            |  |
| Up to 60% MFI                                                                                                        |                                                                                                                                     |           |                |                | , ,             | 0                |  |
| Up to 80% MFI 2 2                                                                                                    |                                                                                                                                     |           |                |                |                 | 2                |  |
| Up to 120% MFI 0                                                                                                     |                                                                                                                                     |           |                |                |                 | 0                |  |
| No Restrictions                                                                                                      |                                                                                                                                     |           |                |                |                 |                  |  |
| Total Units                                                                                                          | 0                                                                                                                                   | 0         | 19             | 0              | 2               | 21               |  |
| 15) Initiatives and Priorities                                                                                       |                                                                                                                                     |           |                |                |                 |                  |  |
| Initiative # of Units Initiative # of Units                                                                          |                                                                                                                                     |           |                |                |                 |                  |  |
|                                                                                                                      | Accessible Units for Mobility Impairments 2 Continuum of Care Units 0  Accessible Units for Sensory Impairments 2                   |           |                |                |                 |                  |  |
| Accessible Units for                                                                                                 | Sensory Impai                                                                                                                       | rments 2  |                |                |                 |                  |  |
| Use the City of Austin GIS Map to Answer the questions below                                                         |                                                                                                                                     |           |                |                |                 |                  |  |
| 16) Is the property within 1/2 mile of an Imagine Austin Center or Corridor?                                         |                                                                                                                                     |           |                |                |                 |                  |  |
| 17) Is the property within 1/4 mile of a High-Frequency Transit Stop?  Yes                                           |                                                                                                                                     |           |                |                |                 |                  |  |
|                                                                                                                      |                                                                                                                                     |           |                |                |                 |                  |  |
| 18) Is the property within 3/4 mile of Transit Service?  Yes  Yes                                                    |                                                                                                                                     |           |                |                |                 |                  |  |
| 19) The property has Healthy Food Access?  Yes  Yes                                                                  |                                                                                                                                     |           |                |                |                 |                  |  |
| 20) Estimated Sources and Uses of funds                                                                              |                                                                                                                                     |           |                |                |                 |                  |  |
| Sources Uses                                                                                                         |                                                                                                                                     |           |                |                |                 |                  |  |
| Third Dorty                                                                                                          | Debt                                                                                                                                | 3,324,125 |                | Acquisition    | \$ 72           | 26,100           |  |
| Third Party Equity         1,424,625         Off-Site           Grant         -         Site Work         \$ 210,000 |                                                                                                                                     |           |                |                |                 |                  |  |
| Deferred Develop                                                                                                     | Grant<br>per Fee                                                                                                                    | <u>-</u>  |                | Sit Amenities  |                 | 10,000<br>45,000 |  |
| policifica pevelop                                                                                                   | Other                                                                                                                               | <u> </u>  |                | Building Costs |                 | 92,000           |  |
| City of                                                                                                              |                                                                                                                                     | 400,000   | 1              | ontractor Fees |                 | 95,000           |  |
| J., 011                                                                                                              |                                                                                                                                     | ,         |                | Soft Costs     |                 | 32,500           |  |
|                                                                                                                      |                                                                                                                                     |           |                | Financing      |                 | 06,250           |  |
|                                                                                                                      |                                                                                                                                     |           | D              | eveloper Fees  |                 | 11,900           |  |
|                                                                                                                      | Total \$                                                                                                                            | 5,148,750 |                | Total          | \$ 5,14         | 48,750           |  |