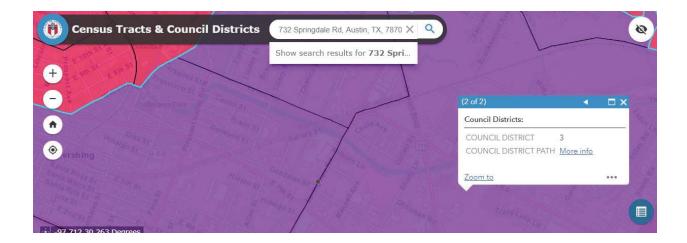

Department of Neighborhood Housing and Community 1000 East 11th Street Austin, Texas 78702 Attn: James May

Community Development Manager

| Project Summary Form                                                                                                 |                                                                                                                                     |           |                |                |                 |                  |  |
|----------------------------------------------------------------------------------------------------------------------|-------------------------------------------------------------------------------------------------------------------------------------|-----------|----------------|----------------|-----------------|------------------|--|
| 1) Project Name 2) Project Type 3) New Construction or Rehabilitation?                                               |                                                                                                                                     |           |                |                |                 |                  |  |
| 732 Springdale Mixed-Income New Construction                                                                         |                                                                                                                                     |           |                |                |                 |                  |  |
|                                                                                                                      |                                                                                                                                     |           |                |                |                 |                  |  |
|                                                                                                                      | 4) Location Description (Acreage, side of street, distance from intersection)  5) Mobility Bond Corridor  5) Mobility Bond Corridor |           |                |                |                 |                  |  |
| 5A, 5B, 5C The Grange Commons Airport Blvd                                                                           |                                                                                                                                     |           |                |                |                 |                  |  |
| 6) Census Tract                                                                                                      | 7) Council D                                                                                                                        |           | ) Elementary S |                | Affordability F | Period           |  |
| 9.02                                                                                                                 | District :                                                                                                                          | 3         | GOVALLE E      |                | 99 Years        |                  |  |
| 10) Type of Structure 11) Occupied? 12) How will funds be used?                                                      |                                                                                                                                     |           |                |                |                 |                  |  |
| Multi-family No Acquisition Only                                                                                     |                                                                                                                                     |           |                |                |                 |                  |  |
|                                                                                                                      |                                                                                                                                     |           |                |                |                 |                  |  |
| 13) Summary of Rental Units by MFI Level  One Two Three Four (+)                                                     |                                                                                                                                     |           |                |                |                 |                  |  |
| Income Level                                                                                                         | Efficiency                                                                                                                          | Bedroom   | Bedroom        | Bedroom        | Bedroom         | Total            |  |
| Up to 20% MFI                                                                                                        |                                                                                                                                     |           |                |                |                 | 0                |  |
| Up to 30% MFI                                                                                                        |                                                                                                                                     |           |                |                |                 | 0                |  |
| Up to 40% MFI                                                                                                        |                                                                                                                                     |           |                |                |                 | 0                |  |
| Up to 50% MFI                                                                                                        |                                                                                                                                     |           |                |                |                 | 0                |  |
| Up to 60% MFI                                                                                                        |                                                                                                                                     |           |                |                |                 | 0                |  |
| Up to 80% MFI                                                                                                        |                                                                                                                                     |           |                |                |                 | 0                |  |
| Up to 120% MFI                                                                                                       |                                                                                                                                     |           |                |                |                 | 0                |  |
| No Restrictions                                                                                                      |                                                                                                                                     |           |                |                |                 | 0                |  |
| Total Units                                                                                                          | 0                                                                                                                                   | 0         | 0              | 0              | 0               | 0                |  |
| 14) Summary of Units for Sale at MFI Level                                                                           |                                                                                                                                     |           |                |                |                 |                  |  |
| Income Level                                                                                                         | Efficiency                                                                                                                          | One       | Two            | Three          | Four (+)        | Total            |  |
| Up to 60% MFI                                                                                                        |                                                                                                                                     |           |                |                | , ,             | 0                |  |
| Up to 80% MFI 2 2                                                                                                    |                                                                                                                                     |           |                |                |                 | 2                |  |
| Up to 120% MFI 0                                                                                                     |                                                                                                                                     |           |                |                |                 | 0                |  |
| No Restrictions                                                                                                      |                                                                                                                                     |           |                |                |                 |                  |  |
| Total Units                                                                                                          | 0                                                                                                                                   | 0         | 19             | 0              | 2               | 21               |  |
| 15) Initiatives and Priorities                                                                                       |                                                                                                                                     |           |                |                |                 |                  |  |
| Initiative # of Units Initiative # of Units                                                                          |                                                                                                                                     |           |                |                |                 |                  |  |
|                                                                                                                      | Accessible Units for Mobility Impairments 2 Continuum of Care Units 0  Accessible Units for Sensory Impairments 2                   |           |                |                |                 |                  |  |
| Accessible Units for                                                                                                 | Sensory Impai                                                                                                                       | rments 2  |                |                |                 |                  |  |
| Use the City of Austin GIS Map to Answer the questions below                                                         |                                                                                                                                     |           |                |                |                 |                  |  |
| 16) Is the property within 1/2 mile of an Imagine Austin Center or Corridor?                                         |                                                                                                                                     |           |                |                |                 |                  |  |
| 17) Is the property within 1/4 mile of a High-Frequency Transit Stop?  Yes                                           |                                                                                                                                     |           |                |                |                 |                  |  |
|                                                                                                                      |                                                                                                                                     |           |                |                |                 |                  |  |
| 18) Is the property within 3/4 mile of Transit Service?  Yes  Yes                                                    |                                                                                                                                     |           |                |                |                 |                  |  |
| 19) The property has Healthy Food Access?  Yes  Yes                                                                  |                                                                                                                                     |           |                |                |                 |                  |  |
| 20) Estimated Sources and Uses of funds                                                                              |                                                                                                                                     |           |                |                |                 |                  |  |
| Sources Uses                                                                                                         |                                                                                                                                     |           |                |                |                 |                  |  |
| Third Dorty                                                                                                          | Debt                                                                                                                                | 3,324,125 |                | Acquisition    | \$ 72           | 26,100           |  |
| Third Party Equity         1,424,625         Off-Site           Grant         -         Site Work         \$ 210,000 |                                                                                                                                     |           |                |                |                 |                  |  |
| Deferred Develop                                                                                                     | Grant<br>per Fee                                                                                                                    | <u>-</u>  |                | Sit Amenities  |                 | 10,000<br>45,000 |  |
| policifica pevelop                                                                                                   | Other                                                                                                                               | <u> </u>  |                | Building Costs |                 | 92,000           |  |
| City of                                                                                                              |                                                                                                                                     | 400,000   | 1              | ontractor Fees |                 | 95,000           |  |
| J., 011                                                                                                              |                                                                                                                                     | ,         |                | Soft Costs     |                 | 32,500           |  |
|                                                                                                                      |                                                                                                                                     |           |                | Financing      |                 | 06,250           |  |
|                                                                                                                      |                                                                                                                                     |           | D              | eveloper Fees  |                 | 11,900           |  |
|                                                                                                                      | Total \$                                                                                                                            | 5,148,750 |                | Total          | \$ 5,14         | 48,750           |  |