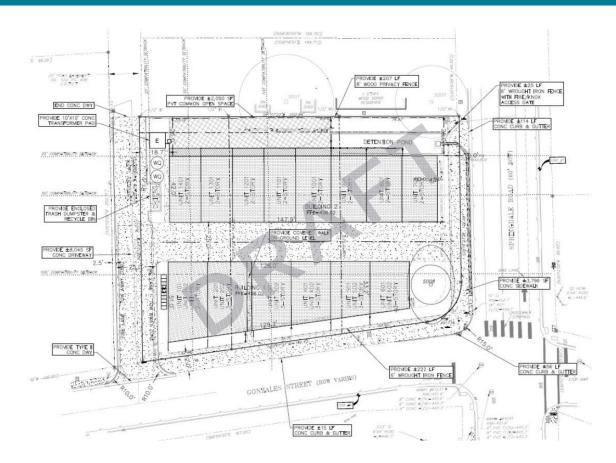

d Neighbor Guidelines. Through the rezoning process, the developer has engaged in extensive community conversations, in person and by correspondence with immediate neighbors, and through presentations with the Govalle Neighborhood Association, Planning Commission & Austin City Council. The project gained letters of support from the Govalle Neighborhood Association and Springdale General. Members of the development team have also been working with Casa Marianella, located two blocks to the north of the property. We intend to use these community relationships when marketing the affordable units to serve local residents and their families first and foremost. The team has also been in contact with NHCD staff throughout the process including receiving S.M.A.R.T. certification for the project.



This project will comply with the City of Austin's design standards for accessibility and GREEN ratings as established by the City's S.M.A.R.T. Housing Initiative. At least ten percent (10%) of all new units constructed are to be accessible to persons with mobility disabilities, and all other ground floor units are to be adaptable to accommodate the needs of persons with mobility impairments. In addition at least 1 unit is to be accessible to accommodate the needs of persons with hearing and/or visual disabilities. The homes will be attached to increase insulation and energy efficiency. On site water detention and drainage is included in our site plan.

# **MARKET ANALYSIS**

As of January 2019, only studios less than 500 sf were available for sale in the AHFC/HODA program http://www.aus