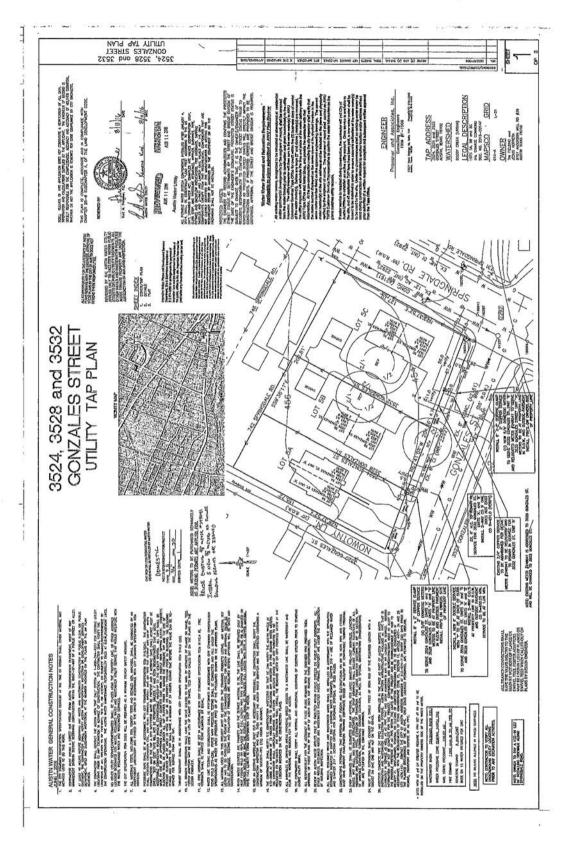

Department of Neighborhood Housing and Community 1000 East 11th Street Austin, Texas 78702 Attn: James May

Community Development Manager

| Project Summary Form                                                                                                 |                                                                                                                                     |           |                |                |                 |                  |  |
|----------------------------------------------------------------------------------------------------------------------|-------------------------------------------------------------------------------------------------------------------------------------|-----------|----------------|----------------|-----------------|------------------|--|
| 1) Project Name 2) Project Type 3) New Construction or Rehabilitation?                                               |                                                                                                                                     |           |                |                |                 |                  |  |
| 732 Springdale Mixed-Income New Construction                                                                         |                                                                                                                                     |           |                |                |                 |                  |  |
|                                                                                                                      |                                                                                                                                     |           |                |                |                 |                  |  |
|                                                                                                                      | 4) Location Description (Acreage, side of street, distance from intersection)  5) Mobility Bond Corridor  5) Mobility Bond Corridor |           |                |                |                 |                  |  |
| 5A, 5B, 5C The Grange Commons Airport Blvd                                                                           |                                                                                                                                     |           |                |                |                 |                  |  |
| 6) Census Tract                                                                                                      | 7) Council D                                                                                                                        |           | ) Elementary S |                | Affordability F | Period           |  |
| 9.02                                                                                                                 | District :                                                                                                                          | 3         | GOVALLE E      |                | 99 Years        |                  |  |
| 10) Type of Structure 11) Occupied? 12) How will funds be used?                                                      |                                                                                                                                     |           |                |                |                 |                  |  |
| Multi-family No Acquisition Only                                                                                     |                                                                                                                                     |           |                |                |                 |                  |  |
|                                                                                                                      |                                                                                                                                     |           |                |                |                 |                  |  |
| 13) Summary of Rental Units by MFI Level  One Two Three Four (+)                                                     |                                                                                                                                     |           |                |                |                 |                  |  |
| Income Level                                                                                                         | Efficiency                                                                                                                          | Bedroom   | Bedroom        | Bedroom        | Bedroom         | Total            |  |
| Up to 20% MFI                                                                                                        |                                                                                                                                     |           |                |                |                 | 0                |  |
| Up to 30% MFI                                                                                                        |                                                                                                                                     |           |                |                |                 | 0                |  |
| Up to 40% MFI                                                                                                        |                                                                                                                                     |           |                |                |                 | 0                |  |
| Up to 50% MFI                                                                                                        |                                                                                                                                     |           |                |                |                 | 0                |  |
| Up to 60% MFI                                                                                                        |                                                                                                                                     |           |                |                |                 | 0                |  |
| Up to 80% MFI                                                                                                        |                                                                                                                                     |           |                |                |                 | 0                |  |
| Up to 120% MFI                                                                                                       |                                                                                                                                     |           |                |                |                 | 0                |  |
| No Restrictions                                                                                                      |                                                                                                                                     |           |                |                |                 | 0                |  |
| Total Units                                                                                                          | 0                                                                                                                                   | 0         | 0              | 0              | 0               | 0                |  |
| 14) Summary of Units for Sale at MFI Level                                                                           |                                                                                                                                     |           |                |                |                 |                  |  |
| Income Level                                                                                                         | Efficiency                                                                                                                          | One       | Two            | Three          | Four (+)        | Total            |  |
| Up to 60% MFI                                                                                                        |                                                                                                                                     |           |                |                | , ,             | 0                |  |
| Up to 80% MFI 2 2                                                                                                    |                                                                                                                                     |           |                |                |                 | 2                |  |
| Up to 120% MFI 0                                                                                                     |                                                                                                                                     |           |                |                |                 | 0                |  |
| No Restrictions                                                                                                      |                                                                                                                                     |           |                |                |                 |                  |  |
| Total Units                                                                                                          | 0                                                                                                                                   | 0         | 19             | 0              | 2               | 21               |  |
| 15) Initiatives and Priorities                                                                                       |                                                                                                                                     |           |                |                |                 |                  |  |
| Initiative # of Units Initiative # of Units                                                                          |                                                                                                                                     |           |                |                |                 |                  |  |
|                                                                                                                      | Accessible Units for Mobility Impairments 2 Continuum of Care Units 0  Accessible Units for Sensory Impairments 2                   |           |                |                |                 |                  |  |
| Accessible Units for                                                                                                 | Sensory Impai                                                                                                                       | rments 2  |                |                |                 |                  |  |
| Use the City of Austin GIS Map to Answer the questions below                                                         |                                                                                                                                     |           |                |                |                 |                  |  |
| 16) Is the property within 1/2 mile of an Imagine Austin Center or Corridor?                                         |                                                                                                                                     |           |                |                |                 |                  |  |
| 17) Is the property within 1/4 mile of a High-Frequency Transit Stop?  Yes                                           |                                                                                                                                     |           |                |                |                 |                  |  |
|                                                                                                                      |                                                                                                                                     |           |                |                |                 |                  |  |
| 18) Is the property within 3/4 mile of Transit Service?  Yes  Yes                                                    |                                                                                                                                     |           |                |                |                 |                  |  |
| 19) The property has Healthy Food Access?  Yes  Yes                                                                  |                                                                                                                                     |           |                |                |                 |                  |  |
| 20) Estimated Sources and Uses of funds                                                                              |                                                                                                                                     |           |                |                |                 |                  |  |
| Sources Uses                                                                                                         |                                                                                                                                     |           |                |                |                 |                  |  |
| Third Dorty                                                                                                          | Debt                                                                                                                                | 3,324,125 |                | Acquisition    | \$ 72           | 26,100           |  |
| Third Party Equity         1,424,625         Off-Site           Grant         -         Site Work         \$ 210,000 |                                                                                                                                     |           |                |                |                 |                  |  |
| Deferred Develop                                                                                                     | Grant<br>per Fee                                                                                                                    | <u>-</u>  |                | Sit Amenities  |                 | 10,000<br>45,000 |  |
| policifica pevelop                                                                                                   | Other                                                                                                                               | <u> </u>  |                | Building Costs |                 | 92,000           |  |
| City of                                                                                                              |                                                                                                                                     | 400,000   | 1              | ontractor Fees |                 | 95,000           |  |
| J., 011                                                                                                              |                                                                                                                                     | ,         |                | Soft Costs     |                 | 32,500           |  |
|                                                                                                                      |                                                                                                                                     |           |                | Financing      |                 | 06,250           |  |
|                                                                                                                      |                                                                                                                                     |           | D              | eveloper Fees  |                 | 11,900           |  |
|                                                                                                                      | Total \$                                                                                                                            | 5,148,750 |                | Total          | \$ 5,14         | 48,750           |  |