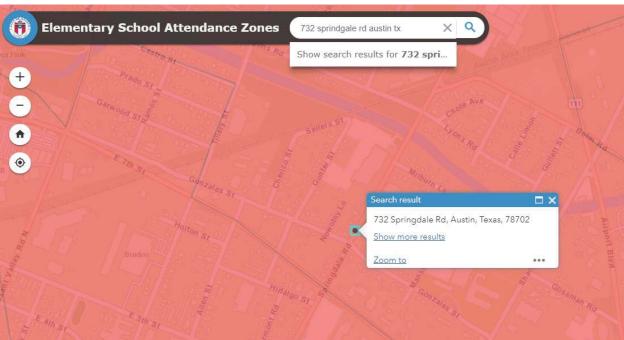

Department of Neighborhood Housing and Community 1000 East 11th Street Austin, Texas 78702 Attn: James May

Community Development Manager

| Project Summary Form                                                                                                 |                                                                                                                                     |           |                |                |                 |                  |  |
|----------------------------------------------------------------------------------------------------------------------|-------------------------------------------------------------------------------------------------------------------------------------|-----------|----------------|----------------|-----------------|------------------|--|
| 1) Project Name 2) Project Type 3) New Construction or Rehabilitation?                                               |                                                                                                                                     |           |                |                |                 |                  |  |
| 732 Springdale Mixed-Income New Construction                                                                         |                                                                                                                                     |           |                |                |                 |                  |  |
|                                                                                                                      |                                                                                                                                     |           |                |                |                 |                  |  |
|                                                                                                                      | 4) Location Description (Acreage, side of street, distance from intersection)  5) Mobility Bond Corridor  5) Mobility Bond Corridor |           |                |                |                 |                  |  |
| 5A, 5B, 5C The Grange Commons Airport Blvd                                                                           |                                                                                                                                     |           |                |                |                 |                  |  |
| 6) Census Tract                                                                                                      | 7) Council D                                                                                                                        |           | ) Elementary S |                | Affordability F | Period           |  |
| 9.02                                                                                                                 | District :                                                                                                                          | 3         | GOVALLE E      |                | 99 Years        |                  |  |
| 10) Type of Structure 11) Occupied? 12) How will funds be used?                                                      |                                                                                                                                     |           |                |                |                 |                  |  |
| Multi-family No Acquisition Only                                                                                     |                                                                                                                                     |           |                |                |                 |                  |  |
|                                                                                                                      |                                                                                                                                     |           |                |                |                 |                  |  |
| 13) Summary of Rental Units by MFI Level  One Two Three Four (+)                                                     |                                                                                                                                     |           |                |                |                 |                  |  |
| Income Level                                                                                                         | Efficiency                                                                                                                          | Bedroom   | Bedroom        | Bedroom        | Bedroom         | Total            |  |
| Up to 20% MFI                                                                                                        |                                                                                                                                     |           |                |                |                 | 0                |  |
| Up to 30% MFI                                                                                                        |                                                                                                                                     |           |                |                |                 | 0                |  |
| Up to 40% MFI                                                                                                        |                                                                                                                                     |           |                |                |                 | 0                |  |
| Up to 50% MFI                                                                                                        |                                                                                                                                     |           |                |                |                 | 0                |  |
| Up to 60% MFI                                                                                                        |                                                                                                                                     |           |                |                |                 | 0                |  |
| Up to 80% MFI                                                                                                        |                                                                                                                                     |           |                |                |                 | 0                |  |
| Up to 120% MFI                                                                                                       |                                                                                                                                     |           |                |                |                 | 0                |  |
| No Restrictions                                                                                                      |                                                                                                                                     |           |                |                |                 | 0                |  |
| Total Units                                                                                                          | 0                                                                                                                                   | 0         | 0              | 0              | 0               | 0                |  |
| 14) Summary of Units for Sale at MFI Level                                                                           |                                                                                                                                     |           |                |                |                 |                  |  |
| Income Level                                                                                                         | Efficiency                                                                                                                          | One       | Two            | Three          | Four (+)        | Total            |  |
| Up to 60% MFI                                                                                                        |                                                                                                                                     |           |                |                | , ,             | 0                |  |
| Up to 80% MFI 2 2                                                                                                    |                                                                                                                                     |           |                |                |                 | 2                |  |
| Up to 120% MFI 0                                                                                                     |                                                                                                                                     |           |                |                |                 | 0                |  |
| No Restrictions                                                                                                      |                                                                                                                                     |           |                |                |                 |                  |  |
| Total Units                                                                                                          | 0                                                                                                                                   | 0         | 19             | 0              | 2               | 21               |  |
| 15) Initiatives and Priorities                                                                                       |                                                                                                                                     |           |                |                |                 |                  |  |
| Initiative # of Units Initiative # of Units                                                                          |                                                                                                                                     |           |                |                |                 |                  |  |
|                                                                                                                      | Accessible Units for Mobility Impairments 2 Continuum of Care Units 0  Accessible Units for Sensory Impairments 2                   |           |                |                |                 |                  |  |
| Accessible Units for                                                                                                 | Sensory Impai                                                                                                                       | rments 2  |                |                |                 |                  |  |
| Use the City of Austin GIS Map to Answer the questions below                                                         |                                                                                                                                     |           |                |                |                 |                  |  |
| 16) Is the property within 1/2 mile of an Imagine Austin Center or Corridor?                                         |                                                                                                                                     |           |                |                |                 |                  |  |
| 17) Is the property within 1/4 mile of a High-Frequency Transit Stop?  Yes                                           |                                                                                                                                     |           |                |                |                 |                  |  |
|                                                                                                                      |                                                                                                                                     |           |                |                |                 |                  |  |
| 18) Is the property within 3/4 mile of Transit Service?  Yes  Yes                                                    |                                                                                                                                     |           |                |                |                 |                  |  |
| 19) The property has Healthy Food Access?  Yes  Yes                                                                  |                                                                                                                                     |           |                |                |                 |                  |  |
| 20) Estimated Sources and Uses of funds                                                                              |                                                                                                                                     |           |                |                |                 |                  |  |
| Sources Uses                                                                                                         |                                                                                                                                     |           |                |                |                 |                  |  |
| Third Dorty                                                                                                          | Debt                                                                                                                                | 3,324,125 |                | Acquisition    | \$ 72           | 26,100           |  |
| Third Party Equity         1,424,625         Off-Site           Grant         -         Site Work         \$ 210,000 |                                                                                                                                     |           |                |                |                 |                  |  |
| Deferred Develop                                                                                                     | Grant<br>per Fee                                                                                                                    | <u>-</u>  |                | Sit Amenities  |                 | 10,000<br>45,000 |  |
| policifica pevelop                                                                                                   | Other                                                                                                                               | <u> </u>  |                | Building Costs |                 | 92,000           |  |
| City of                                                                                                              |                                                                                                                                     | 400,000   | 1              | ontractor Fees |                 | 95,000           |  |
| J., 011                                                                                                              |                                                                                                                                     | ,         |                | Soft Costs     |                 | 32,500           |  |
|                                                                                                                      |                                                                                                                                     |           |                | Financing      |                 | 06,250           |  |
|                                                                                                                      |                                                                                                                                     |           | D              | eveloper Fees  |                 | 11,900           |  |
|                                                                                                                      | Total \$                                                                                                                            | 5,148,750 |                | Total          | \$ 5,14         | 48,750           |  |