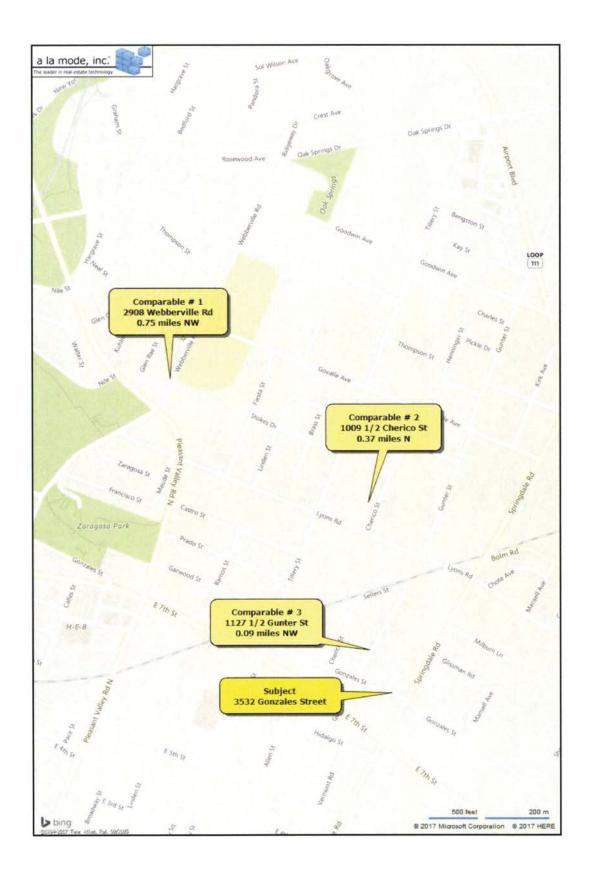

Department of Neighborhood Housing and Community 1000 East 11th Street Austin, Texas 78702 Attn: James May

Community Development Manager

| Project Summary Form                                                                                                 |                                                                                                                                     |           |                |                |                 |                  |  |
|----------------------------------------------------------------------------------------------------------------------|-------------------------------------------------------------------------------------------------------------------------------------|-----------|----------------|----------------|-----------------|------------------|--|
| 1) Project Name 2) Project Type 3) New Construction or Rehabilitation?                                               |                                                                                                                                     |           |                |                |                 |                  |  |
| 732 Springdale Mixed-Income New Construction                                                                         |                                                                                                                                     |           |                |                |                 |                  |  |
|                                                                                                                      |                                                                                                                                     |           |                |                |                 |                  |  |
|                                                                                                                      | 4) Location Description (Acreage, side of street, distance from intersection)  5) Mobility Bond Corridor  5) Mobility Bond Corridor |           |                |                |                 |                  |  |
| 5A, 5B, 5C The Grange Commons Airport Blvd                                                                           |                                                                                                                                     |           |                |                |                 |                  |  |
| 6) Census Tract                                                                                                      | 7) Council D                                                                                                                        |           | ) Elementary S |                | Affordability F | Period           |  |
| 9.02                                                                                                                 | District :                                                                                                                          | 3         | GOVALLE E      |                | 99 Years        |                  |  |
| 10) Type of Structure 11) Occupied? 12) How will funds be used?                                                      |                                                                                                                                     |           |                |                |                 |                  |  |
| Multi-family No Acquisition Only                                                                                     |                                                                                                                                     |           |                |                |                 |                  |  |
|                                                                                                                      |                                                                                                                                     |           |                |                |                 |                  |  |
| 13) Summary of Rental Units by MFI Level  One Two Three Four (+)                                                     |                                                                                                                                     |           |                |                |                 |                  |  |
| Income Level                                                                                                         | Efficiency                                                                                                                          | Bedroom   | Bedroom        | Bedroom        | Bedroom         | Total            |  |
| Up to 20% MFI                                                                                                        |                                                                                                                                     |           |                |                |                 | 0                |  |
| Up to 30% MFI                                                                                                        |                                                                                                                                     |           |                |                |                 | 0                |  |
| Up to 40% MFI                                                                                                        |                                                                                                                                     |           |                |                |                 | 0                |  |
| Up to 50% MFI                                                                                                        |                                                                                                                                     |           |                |                |                 | 0                |  |
| Up to 60% MFI                                                                                                        |                                                                                                                                     |           |                |                |                 | 0                |  |
| Up to 80% MFI                                                                                                        |                                                                                                                                     |           |                |                |                 | 0                |  |
| Up to 120% MFI                                                                                                       |                                                                                                                                     |           |                |                |                 | 0                |  |
| No Restrictions                                                                                                      |                                                                                                                                     |           |                |                |                 | 0                |  |
| Total Units                                                                                                          | 0                                                                                                                                   | 0         | 0              | 0              | 0               | 0                |  |
| 14) Summary of Units for Sale at MFI Level                                                                           |                                                                                                                                     |           |                |                |                 |                  |  |
| Income Level                                                                                                         | Efficiency                                                                                                                          | One       | Two            | Three          | Four (+)        | Total            |  |
| Up to 60% MFI                                                                                                        |                                                                                                                                     |           |                |                | , ,             | 0                |  |
| Up to 80% MFI 2 2                                                                                                    |                                                                                                                                     |           |                |                |                 | 2                |  |
| Up to 120% MFI 0                                                                                                     |                                                                                                                                     |           |                |                |                 | 0                |  |
| No Restrictions                                                                                                      |                                                                                                                                     |           |                |                |                 |                  |  |
| Total Units                                                                                                          | 0                                                                                                                                   | 0         | 19             | 0              | 2               | 21               |  |
| 15) Initiatives and Priorities                                                                                       |                                                                                                                                     |           |                |                |                 |                  |  |
| Initiative # of Units Initiative # of Units                                                                          |                                                                                                                                     |           |                |                |                 |                  |  |
|                                                                                                                      | Accessible Units for Mobility Impairments 2 Continuum of Care Units 0  Accessible Units for Sensory Impairments 2                   |           |                |                |                 |                  |  |
| Accessible Units for                                                                                                 | Sensory Impai                                                                                                                       | rments 2  |                |                |                 |                  |  |
| Use the City of Austin GIS Map to Answer the questions below                                                         |                                                                                                                                     |           |                |                |                 |                  |  |
| 16) Is the property within 1/2 mile of an Imagine Austin Center or Corridor?                                         |                                                                                                                                     |           |                |                |                 |                  |  |
| 17) Is the property within 1/4 mile of a High-Frequency Transit Stop?  Yes                                           |                                                                                                                                     |           |                |                |                 |                  |  |
|                                                                                                                      |                                                                                                                                     |           |                |                |                 |                  |  |
| 18) Is the property within 3/4 mile of Transit Service?  Yes  Yes                                                    |                                                                                                                                     |           |                |                |                 |                  |  |
| 19) The property has Healthy Food Access?  Yes  Yes                                                                  |                                                                                                                                     |           |                |                |                 |                  |  |
| 20) Estimated Sources and Uses of funds                                                                              |                                                                                                                                     |           |                |                |                 |                  |  |
| Sources Uses                                                                                                         |                                                                                                                                     |           |                |                |                 |                  |  |
| Third Dorty                                                                                                          | Debt                                                                                                                                | 3,324,125 |                | Acquisition    | \$ 72           | 26,100           |  |
| Third Party Equity         1,424,625         Off-Site           Grant         -         Site Work         \$ 210,000 |                                                                                                                                     |           |                |                |                 |                  |  |
| Deferred Develop                                                                                                     | Grant<br>per Fee                                                                                                                    | <u>-</u>  |                | Sit Amenities  |                 | 10,000<br>45,000 |  |
| policifica pevelop                                                                                                   | Other                                                                                                                               | <u> </u>  |                | Building Costs |                 | 92,000           |  |
| City of                                                                                                              |                                                                                                                                     | 400,000   | 1              | ontractor Fees |                 | 95,000           |  |
| J., 011                                                                                                              |                                                                                                                                     | ,         |                | Soft Costs     |                 | 32,500           |  |
|                                                                                                                      |                                                                                                                                     |           |                | Financing      |                 | 06,250           |  |
|                                                                                                                      |                                                                                                                                     |           | D              | eveloper Fees  |                 | 11,900           |  |
|                                                                                                                      | Total \$                                                                                                                            | 5,148,750 |                | Total          | \$ 5,14         | 48,750           |  |