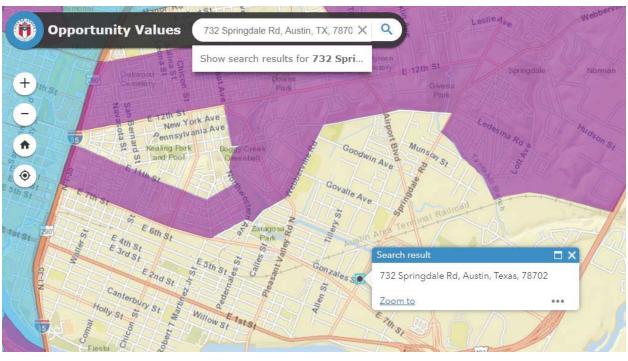

Department of Neighborhood Housing and Community 1000 East 11th Street Austin, Texas 78702 Attn: James May

Community Development Manager

| Project Summary Form                                                                                                 |                                                                                                                                     |           |                |                |                 |                  |  |
|----------------------------------------------------------------------------------------------------------------------|-------------------------------------------------------------------------------------------------------------------------------------|-----------|----------------|----------------|-----------------|------------------|--|
| 1) Project Name 2) Project Type 3) New Construction or Rehabilitation?                                               |                                                                                                                                     |           |                |                |                 |                  |  |
| 732 Springdale Mixed-Income New Construction                                                                         |                                                                                                                                     |           |                |                |                 |                  |  |
|                                                                                                                      |                                                                                                                                     |           |                |                |                 |                  |  |
|                                                                                                                      | 4) Location Description (Acreage, side of street, distance from intersection)  5) Mobility Bond Corridor  5) Mobility Bond Corridor |           |                |                |                 |                  |  |
| 5A, 5B, 5C The Grange Commons Airport Blvd                                                                           |                                                                                                                                     |           |                |                |                 |                  |  |
| 6) Census Tract                                                                                                      | 7) Council D                                                                                                                        |           | ) Elementary S |                | Affordability F | Period           |  |
| 9.02                                                                                                                 | District :                                                                                                                          | 3         | GOVALLE E      |                | 99 Years        |                  |  |
| 10) Type of Structure 11) Occupied? 12) How will funds be used?                                                      |                                                                                                                                     |           |                |                |                 |                  |  |
| Multi-family No Acquisition Only                                                                                     |                                                                                                                                     |           |                |                |                 |                  |  |
|                                                                                                                      |                                                                                                                                     |           |                |                |                 |                  |  |
| 13) Summary of Rental Units by MFI Level  One Two Three Four (+)                                                     |                                                                                                                                     |           |                |                |                 |                  |  |
| Income Level                                                                                                         | Efficiency                                                                                                                          | Bedroom   | Bedroom        | Bedroom        | Bedroom         | Total            |  |
| Up to 20% MFI                                                                                                        |                                                                                                                                     |           |                |                |                 | 0                |  |
| Up to 30% MFI                                                                                                        |                                                                                                                                     |           |                |                |                 | 0                |  |
| Up to 40% MFI                                                                                                        |                                                                                                                                     |           |                |                |                 | 0                |  |
| Up to 50% MFI                                                                                                        |                                                                                                                                     |           |                |                |                 | 0                |  |
| Up to 60% MFI                                                                                                        |                                                                                                                                     |           |                |                |                 | 0                |  |
| Up to 80% MFI                                                                                                        |                                                                                                                                     |           |                |                |                 | 0                |  |
| Up to 120% MFI                                                                                                       |                                                                                                                                     |           |                |                |                 | 0                |  |
| No Restrictions                                                                                                      |                                                                                                                                     |           |                |                |                 | 0                |  |
| Total Units                                                                                                          | 0                                                                                                                                   | 0         | 0              | 0              | 0               | 0                |  |
| 14) Summary of Units for Sale at MFI Level                                                                           |                                                                                                                                     |           |                |                |                 |                  |  |
| Income Level                                                                                                         | Efficiency                                                                                                                          | One       | Two            | Three          | Four (+)        | Total            |  |
| Up to 60% MFI                                                                                                        |                                                                                                                                     |           |                |                | , ,             | 0                |  |
| Up to 80% MFI 2 2                                                                                                    |                                                                                                                                     |           |                |                |                 | 2                |  |
| Up to 120% MFI 0                                                                                                     |                                                                                                                                     |           |                |                |                 | 0                |  |
| No Restrictions                                                                                                      |                                                                                                                                     |           |                |                |                 |                  |  |
| Total Units                                                                                                          | 0                                                                                                                                   | 0         | 19             | 0              | 2               | 21               |  |
| 15) Initiatives and Priorities                                                                                       |                                                                                                                                     |           |                |                |                 |                  |  |
| Initiative # of Units Initiative # of Units                                                                          |                                                                                                                                     |           |                |                |                 |                  |  |
|                                                                                                                      | Accessible Units for Mobility Impairments 2 Continuum of Care Units 0  Accessible Units for Sensory Impairments 2                   |           |                |                |                 |                  |  |
| Accessible Units for                                                                                                 | Sensory Impai                                                                                                                       | rments 2  |                |                |                 |                  |  |
| Use the City of Austin GIS Map to Answer the questions below                                                         |                                                                                                                                     |           |                |                |                 |                  |  |
| 16) Is the property within 1/2 mile of an Imagine Austin Center or Corridor?                                         |                                                                                                                                     |           |                |                |                 |                  |  |
| 17) Is the property within 1/4 mile of a High-Frequency Transit Stop?  Yes                                           |                                                                                                                                     |           |                |                |                 |                  |  |
|                                                                                                                      |                                                                                                                                     |           |                |                |                 |                  |  |
| 18) Is the property within 3/4 mile of Transit Service?  Yes  Yes                                                    |                                                                                                                                     |           |                |                |                 |                  |  |
| 19) The property has Healthy Food Access?  Yes  Yes                                                                  |                                                                                                                                     |           |                |                |                 |                  |  |
| 20) Estimated Sources and Uses of funds                                                                              |                                                                                                                                     |           |                |                |                 |                  |  |
| Sources Uses                                                                                                         |                                                                                                                                     |           |                |                |                 |                  |  |
| Third Dorty                                                                                                          | Debt                                                                                                                                | 3,324,125 |                | Acquisition    | \$ 72           | 26,100           |  |
| Third Party Equity         1,424,625         Off-Site           Grant         -         Site Work         \$ 210,000 |                                                                                                                                     |           |                |                |                 |                  |  |
| Deferred Develop                                                                                                     | Grant<br>per Fee                                                                                                                    | <u>-</u>  |                | Sit Amenities  |                 | 10,000<br>45,000 |  |
| policifica pevelop                                                                                                   | Other                                                                                                                               | <u> </u>  |                | Building Costs |                 | 92,000           |  |
| City of                                                                                                              |                                                                                                                                     | 400,000   | 1              | ontractor Fees |                 | 95,000           |  |
| J., 011                                                                                                              |                                                                                                                                     | ,         |                | Soft Costs     |                 | 32,500           |  |
|                                                                                                                      |                                                                                                                                     |           |                | Financing      |                 | 06,250           |  |
|                                                                                                                      |                                                                                                                                     |           | D              | eveloper Fees  |                 | 11,900           |  |
|                                                                                                                      | Total \$                                                                                                                            | 5,148,750 |                | Total          | \$ 5,14         | 48,750           |  |