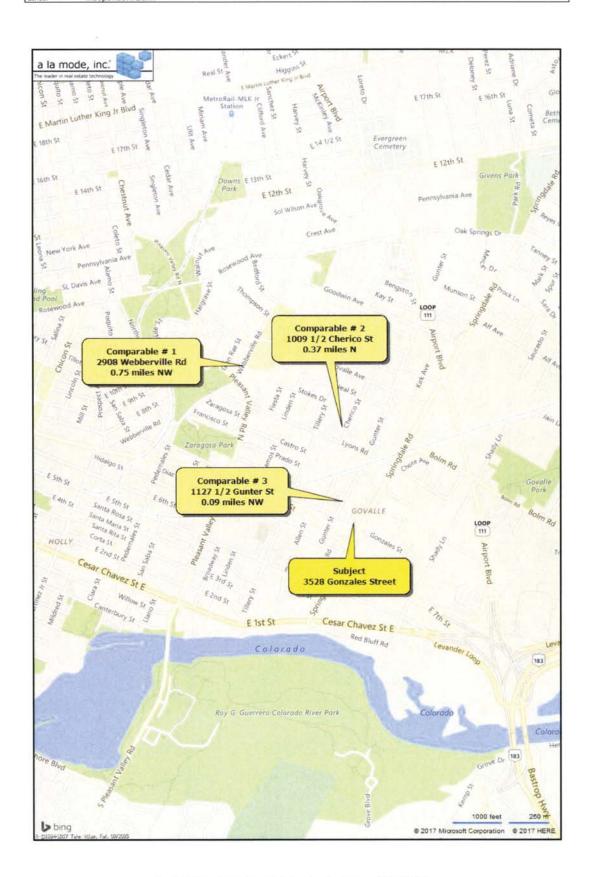

Department of Neighborhood Housing and Community 1000 East 11th Street Austin, Texas 78702 Attn: James May

Community Development Manager

| Project Summary Form                                                                                                 |                                                                                                                                     |           |                |                |                 |                  |  |
|----------------------------------------------------------------------------------------------------------------------|-------------------------------------------------------------------------------------------------------------------------------------|-----------|----------------|----------------|-----------------|------------------|--|
| 1) Project Name 2) Project Type 3) New Construction or Rehabilitation?                                               |                                                                                                                                     |           |                |                |                 |                  |  |
| 732 Springdale Mixed-Income New Construction                                                                         |                                                                                                                                     |           |                |                |                 |                  |  |
|                                                                                                                      |                                                                                                                                     |           |                |                |                 |                  |  |
|                                                                                                                      | 4) Location Description (Acreage, side of street, distance from intersection)  5) Mobility Bond Corridor  5) Mobility Bond Corridor |           |                |                |                 |                  |  |
| 5A, 5B, 5C The Grange Commons Airport Blvd                                                                           |                                                                                                                                     |           |                |                |                 |                  |  |
| 6) Census Tract                                                                                                      | 7) Council D                                                                                                                        |           | ) Elementary S |                | Affordability F | Period           |  |
| 9.02                                                                                                                 | District :                                                                                                                          | 3         | GOVALLE E      |                | 99 Years        |                  |  |
| 10) Type of Structure 11) Occupied? 12) How will funds be used?                                                      |                                                                                                                                     |           |                |                |                 |                  |  |
| Multi-family No Acquisition Only                                                                                     |                                                                                                                                     |           |                |                |                 |                  |  |
|                                                                                                                      |                                                                                                                                     |           |                |                |                 |                  |  |
| 13) Summary of Rental Units by MFI Level  One Two Three Four (+)                                                     |                                                                                                                                     |           |                |                |                 |                  |  |
| Income Level                                                                                                         | Efficiency                                                                                                                          | Bedroom   | Bedroom        | Bedroom        | Bedroom         | Total            |  |
| Up to 20% MFI                                                                                                        |                                                                                                                                     |           |                |                |                 | 0                |  |
| Up to 30% MFI                                                                                                        |                                                                                                                                     |           |                |                |                 | 0                |  |
| Up to 40% MFI                                                                                                        |                                                                                                                                     |           |                |                |                 | 0                |  |
| Up to 50% MFI                                                                                                        |                                                                                                                                     |           |                |                |                 | 0                |  |
| Up to 60% MFI                                                                                                        |                                                                                                                                     |           |                |                |                 | 0                |  |
| Up to 80% MFI                                                                                                        |                                                                                                                                     |           |                |                |                 | 0                |  |
| Up to 120% MFI                                                                                                       |                                                                                                                                     |           |                |                |                 | 0                |  |
| No Restrictions                                                                                                      |                                                                                                                                     |           |                |                |                 | 0                |  |
| Total Units                                                                                                          | 0                                                                                                                                   | 0         | 0              | 0              | 0               | 0                |  |
| 14) Summary of Units for Sale at MFI Level                                                                           |                                                                                                                                     |           |                |                |                 |                  |  |
| Income Level                                                                                                         | Efficiency                                                                                                                          | One       | Two            | Three          | Four (+)        | Total            |  |
| Up to 60% MFI                                                                                                        |                                                                                                                                     |           |                |                | , ,             | 0                |  |
| Up to 80% MFI 2 2                                                                                                    |                                                                                                                                     |           |                |                |                 | 2                |  |
| Up to 120% MFI 0                                                                                                     |                                                                                                                                     |           |                |                |                 | 0                |  |
| No Restrictions                                                                                                      |                                                                                                                                     |           |                |                |                 |                  |  |
| Total Units                                                                                                          | 0                                                                                                                                   | 0         | 19             | 0              | 2               | 21               |  |
| 15) Initiatives and Priorities                                                                                       |                                                                                                                                     |           |                |                |                 |                  |  |
| Initiative # of Units Initiative # of Units                                                                          |                                                                                                                                     |           |                |                |                 |                  |  |
|                                                                                                                      | Accessible Units for Mobility Impairments 2 Continuum of Care Units 0  Accessible Units for Sensory Impairments 2                   |           |                |                |                 |                  |  |
| Accessible Units for                                                                                                 | Sensory Impai                                                                                                                       | rments 2  |                |                |                 |                  |  |
| Use the City of Austin GIS Map to Answer the questions below                                                         |                                                                                                                                     |           |                |                |                 |                  |  |
| 16) Is the property within 1/2 mile of an Imagine Austin Center or Corridor?                                         |                                                                                                                                     |           |                |                |                 |                  |  |
| 17) Is the property within 1/4 mile of a High-Frequency Transit Stop?  Yes                                           |                                                                                                                                     |           |                |                |                 |                  |  |
|                                                                                                                      |                                                                                                                                     |           |                |                |                 |                  |  |
| 18) Is the property within 3/4 mile of Transit Service?  Yes  Yes                                                    |                                                                                                                                     |           |                |                |                 |                  |  |
| 19) The property has Healthy Food Access?  Yes  Yes                                                                  |                                                                                                                                     |           |                |                |                 |                  |  |
| 20) Estimated Sources and Uses of funds                                                                              |                                                                                                                                     |           |                |                |                 |                  |  |
| Sources Uses                                                                                                         |                                                                                                                                     |           |                |                |                 |                  |  |
| Third Dorty                                                                                                          | Debt                                                                                                                                | 3,324,125 |                | Acquisition    | \$ 72           | 26,100           |  |
| Third Party Equity         1,424,625         Off-Site           Grant         -         Site Work         \$ 210,000 |                                                                                                                                     |           |                |                |                 |                  |  |
| Deferred Develop                                                                                                     | Grant<br>per Fee                                                                                                                    | <u>-</u>  |                | Sit Amenities  |                 | 10,000<br>45,000 |  |
| policifica pevelop                                                                                                   | Other                                                                                                                               | <u> </u>  |                | Building Costs |                 | 92,000           |  |
| City of                                                                                                              |                                                                                                                                     | 400,000   | 1              | ontractor Fees |                 | 95,000           |  |
| J., 011                                                                                                              |                                                                                                                                     | ,         |                | Soft Costs     |                 | 32,500           |  |
|                                                                                                                      |                                                                                                                                     |           |                | Financing      |                 | 06,250           |  |
|                                                                                                                      |                                                                                                                                     |           | D              | eveloper Fees  |                 | 11,900           |  |
|                                                                                                                      | Total \$                                                                                                                            | 5,148,750 |                | Total          | \$ 5,14         | 48,750           |  |