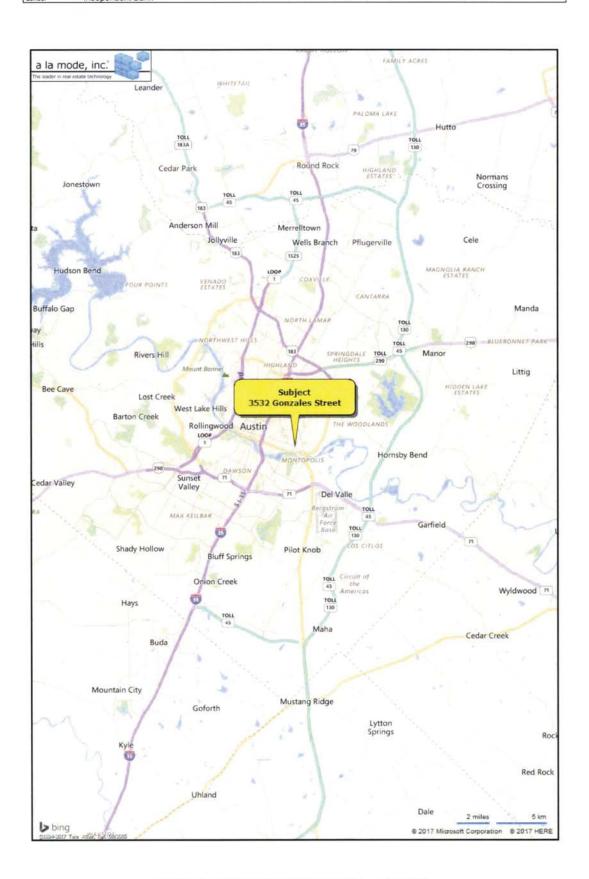

Department of Neighborhood Housing and Community 1000 East 11th Street Austin, Texas 78702 Attn: James May

Community Development Manager

| Project Summary Form                                                                                                 |                                                                                                                                     |           |                |                |                 |                  |  |
|----------------------------------------------------------------------------------------------------------------------|-------------------------------------------------------------------------------------------------------------------------------------|-----------|----------------|----------------|-----------------|------------------|--|
| 1) Project Name 2) Project Type 3) New Construction or Rehabilitation?                                               |                                                                                                                                     |           |                |                |                 |                  |  |
| 732 Springdale Mixed-Income New Construction                                                                         |                                                                                                                                     |           |                |                |                 |                  |  |
|                                                                                                                      |                                                                                                                                     |           |                |                |                 |                  |  |
|                                                                                                                      | 4) Location Description (Acreage, side of street, distance from intersection)  5) Mobility Bond Corridor  5) Mobility Bond Corridor |           |                |                |                 |                  |  |
| 5A, 5B, 5C The Grange Commons Airport Blvd                                                                           |                                                                                                                                     |           |                |                |                 |                  |  |
| 6) Census Tract                                                                                                      | 7) Council D                                                                                                                        |           | ) Elementary S |                | Affordability F | Period           |  |
| 9.02                                                                                                                 | District :                                                                                                                          | 3         | GOVALLE E      |                | 99 Years        |                  |  |
| 10) Type of Structure 11) Occupied? 12) How will funds be used?                                                      |                                                                                                                                     |           |                |                |                 |                  |  |
| Multi-family No Acquisition Only                                                                                     |                                                                                                                                     |           |                |                |                 |                  |  |
|                                                                                                                      |                                                                                                                                     |           |                |                |                 |                  |  |
| 13) Summary of Rental Units by MFI Level  One Two Three Four (+)                                                     |                                                                                                                                     |           |                |                |                 |                  |  |
| Income Level                                                                                                         | Efficiency                                                                                                                          | Bedroom   | Bedroom        | Bedroom        | Bedroom         | Total            |  |
| Up to 20% MFI                                                                                                        |                                                                                                                                     |           |                |                |                 | 0                |  |
| Up to 30% MFI                                                                                                        |                                                                                                                                     |           |                |                |                 | 0                |  |
| Up to 40% MFI                                                                                                        |                                                                                                                                     |           |                |                |                 | 0                |  |
| Up to 50% MFI                                                                                                        |                                                                                                                                     |           |                |                |                 | 0                |  |
| Up to 60% MFI                                                                                                        |                                                                                                                                     |           |                |                |                 | 0                |  |
| Up to 80% MFI                                                                                                        |                                                                                                                                     |           |                |                |                 | 0                |  |
| Up to 120% MFI                                                                                                       |                                                                                                                                     |           |                |                |                 | 0                |  |
| No Restrictions                                                                                                      |                                                                                                                                     |           |                |                |                 | 0                |  |
| Total Units                                                                                                          | 0                                                                                                                                   | 0         | 0              | 0              | 0               | 0                |  |
| 14) Summary of Units for Sale at MFI Level                                                                           |                                                                                                                                     |           |                |                |                 |                  |  |
| Income Level                                                                                                         | Efficiency                                                                                                                          | One       | Two            | Three          | Four (+)        | Total            |  |
| Up to 60% MFI                                                                                                        |                                                                                                                                     |           |                |                | , ,             | 0                |  |
| Up to 80% MFI 2 2                                                                                                    |                                                                                                                                     |           |                |                |                 | 2                |  |
| Up to 120% MFI 0                                                                                                     |                                                                                                                                     |           |                |                |                 | 0                |  |
| No Restrictions                                                                                                      |                                                                                                                                     |           |                |                |                 |                  |  |
| Total Units                                                                                                          | 0                                                                                                                                   | 0         | 19             | 0              | 2               | 21               |  |
| 15) Initiatives and Priorities                                                                                       |                                                                                                                                     |           |                |                |                 |                  |  |
| Initiative # of Units Initiative # of Units                                                                          |                                                                                                                                     |           |                |                |                 |                  |  |
|                                                                                                                      | Accessible Units for Mobility Impairments 2 Continuum of Care Units 0  Accessible Units for Sensory Impairments 2                   |           |                |                |                 |                  |  |
| Accessible Units for                                                                                                 | Sensory Impai                                                                                                                       | rments 2  |                |                |                 |                  |  |
| Use the City of Austin GIS Map to Answer the questions below                                                         |                                                                                                                                     |           |                |                |                 |                  |  |
| 16) Is the property within 1/2 mile of an Imagine Austin Center or Corridor?                                         |                                                                                                                                     |           |                |                |                 |                  |  |
| 17) Is the property within 1/4 mile of a High-Frequency Transit Stop?  Yes                                           |                                                                                                                                     |           |                |                |                 |                  |  |
|                                                                                                                      |                                                                                                                                     |           |                |                |                 |                  |  |
| 18) Is the property within 3/4 mile of Transit Service?  Yes  Yes                                                    |                                                                                                                                     |           |                |                |                 |                  |  |
| 19) The property has Healthy Food Access?  Yes  Yes                                                                  |                                                                                                                                     |           |                |                |                 |                  |  |
| 20) Estimated Sources and Uses of funds                                                                              |                                                                                                                                     |           |                |                |                 |                  |  |
| Sources Uses                                                                                                         |                                                                                                                                     |           |                |                |                 |                  |  |
| Third Dorty                                                                                                          | Debt                                                                                                                                | 3,324,125 |                | Acquisition    | \$ 72           | 26,100           |  |
| Third Party Equity         1,424,625         Off-Site           Grant         -         Site Work         \$ 210,000 |                                                                                                                                     |           |                |                |                 |                  |  |
| Deferred Develop                                                                                                     | Grant<br>per Fee                                                                                                                    | <u>-</u>  |                | Sit Amenities  |                 | 10,000<br>45,000 |  |
| policifica pevelop                                                                                                   | Other                                                                                                                               | <u> </u>  |                | Building Costs |                 | 92,000           |  |
| City of                                                                                                              |                                                                                                                                     | 400,000   | 1              | ontractor Fees |                 | 95,000           |  |
| J., 011                                                                                                              |                                                                                                                                     | ,         |                | Soft Costs     |                 | 32,500           |  |
|                                                                                                                      |                                                                                                                                     |           |                | Financing      |                 | 06,250           |  |
|                                                                                                                      |                                                                                                                                     |           | D              | eveloper Fees  |                 | 11,900           |  |
|                                                                                                                      | Total \$                                                                                                                            | 5,148,750 |                | Total          | \$ 5,14         | 48,750           |  |