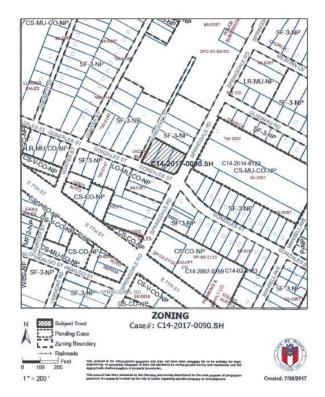

Department of Neighborhood Housing and Community 1000 East 11th Street Austin, Texas 78702 Attn: James May

Community Development Manager

| Project Summary Form                                                                                                 |                                                                                                                                     |           |                |                |                 |                  |  |
|----------------------------------------------------------------------------------------------------------------------|-------------------------------------------------------------------------------------------------------------------------------------|-----------|----------------|----------------|-----------------|------------------|--|
| 1) Project Name 2) Project Type 3) New Construction or Rehabilitation?                                               |                                                                                                                                     |           |                |                |                 |                  |  |
| 732 Springdale Mixed-Income New Construction                                                                         |                                                                                                                                     |           |                |                |                 |                  |  |
|                                                                                                                      |                                                                                                                                     |           |                |                |                 |                  |  |
|                                                                                                                      | 4) Location Description (Acreage, side of street, distance from intersection)  5) Mobility Bond Corridor  5) Mobility Bond Corridor |           |                |                |                 |                  |  |
| 5A, 5B, 5C The Grange Commons Airport Blvd                                                                           |                                                                                                                                     |           |                |                |                 |                  |  |
| 6) Census Tract                                                                                                      | 7) Council D                                                                                                                        |           | ) Elementary S |                | Affordability F | Period           |  |
| 9.02                                                                                                                 | District :                                                                                                                          | 3         | GOVALLE E      |                | 99 Years        |                  |  |
| 10) Type of Structure 11) Occupied? 12) How will funds be used?                                                      |                                                                                                                                     |           |                |                |                 |                  |  |
| Multi-family No Acquisition Only                                                                                     |                                                                                                                                     |           |                |                |                 |                  |  |
|                                                                                                                      |                                                                                                                                     |           |                |                |                 |                  |  |
| 13) Summary of Rental Units by MFI Level  One Two Three Four (+)                                                     |                                                                                                                                     |           |                |                |                 |                  |  |
| Income Level                                                                                                         | Efficiency                                                                                                                          | Bedroom   | Bedroom        | Bedroom        | Bedroom         | Total            |  |
| Up to 20% MFI                                                                                                        |                                                                                                                                     |           |                |                |                 | 0                |  |
| Up to 30% MFI                                                                                                        |                                                                                                                                     |           |                |                |                 | 0                |  |
| Up to 40% MFI                                                                                                        |                                                                                                                                     |           |                |                |                 | 0                |  |
| Up to 50% MFI                                                                                                        |                                                                                                                                     |           |                |                |                 | 0                |  |
| Up to 60% MFI                                                                                                        |                                                                                                                                     |           |                |                |                 | 0                |  |
| Up to 80% MFI                                                                                                        |                                                                                                                                     |           |                |                |                 | 0                |  |
| Up to 120% MFI                                                                                                       |                                                                                                                                     |           |                |                |                 | 0                |  |
| No Restrictions                                                                                                      |                                                                                                                                     |           |                |                |                 | 0                |  |
| Total Units                                                                                                          | 0                                                                                                                                   | 0         | 0              | 0              | 0               | 0                |  |
| 14) Summary of Units for Sale at MFI Level                                                                           |                                                                                                                                     |           |                |                |                 |                  |  |
| Income Level                                                                                                         | Efficiency                                                                                                                          | One       | Two            | Three          | Four (+)        | Total            |  |
| Up to 60% MFI                                                                                                        |                                                                                                                                     |           |                |                | , ,             | 0                |  |
| Up to 80% MFI 2 2                                                                                                    |                                                                                                                                     |           |                |                |                 | 2                |  |
| Up to 120% MFI 0                                                                                                     |                                                                                                                                     |           |                |                |                 | 0                |  |
| No Restrictions                                                                                                      |                                                                                                                                     |           |                |                |                 |                  |  |
| Total Units                                                                                                          | 0                                                                                                                                   | 0         | 19             | 0              | 2               | 21               |  |
| 15) Initiatives and Priorities                                                                                       |                                                                                                                                     |           |                |                |                 |                  |  |
| Initiative # of Units Initiative # of Units                                                                          |                                                                                                                                     |           |                |                |                 |                  |  |
|                                                                                                                      | Accessible Units for Mobility Impairments 2 Continuum of Care Units 0  Accessible Units for Sensory Impairments 2                   |           |                |                |                 |                  |  |
| Accessible Units for                                                                                                 | Sensory Impai                                                                                                                       | rments 2  |                |                |                 |                  |  |
| Use the City of Austin GIS Map to Answer the questions below                                                         |                                                                                                                                     |           |                |                |                 |                  |  |
| 16) Is the property within 1/2 mile of an Imagine Austin Center or Corridor?                                         |                                                                                                                                     |           |                |                |                 |                  |  |
| 17) Is the property within 1/4 mile of a High-Frequency Transit Stop?  Yes                                           |                                                                                                                                     |           |                |                |                 |                  |  |
|                                                                                                                      |                                                                                                                                     |           |                |                |                 |                  |  |
| 18) Is the property within 3/4 mile of Transit Service?  Yes  Yes                                                    |                                                                                                                                     |           |                |                |                 |                  |  |
| 19) The property has Healthy Food Access?  Yes  Yes                                                                  |                                                                                                                                     |           |                |                |                 |                  |  |
| 20) Estimated Sources and Uses of funds                                                                              |                                                                                                                                     |           |                |                |                 |                  |  |
| Sources Uses                                                                                                         |                                                                                                                                     |           |                |                |                 |                  |  |
| Third Dorty                                                                                                          | Debt                                                                                                                                | 3,324,125 |                | Acquisition    | \$ 72           | 26,100           |  |
| Third Party Equity         1,424,625         Off-Site           Grant         -         Site Work         \$ 210,000 |                                                                                                                                     |           |                |                |                 |                  |  |
| Deferred Develop                                                                                                     | Grant<br>per Fee                                                                                                                    | <u>-</u>  |                | Sit Amenities  |                 | 10,000<br>45,000 |  |
| policifica pevelop                                                                                                   | Other                                                                                                                               | <u> </u>  |                | Building Costs |                 | 92,000           |  |
| City of                                                                                                              |                                                                                                                                     | 400,000   | 1              | ontractor Fees |                 | 95,000           |  |
| J., 011                                                                                                              |                                                                                                                                     | ,         |                | Soft Costs     |                 | 32,500           |  |
|                                                                                                                      |                                                                                                                                     |           |                | Financing      |                 | 06,250           |  |
|                                                                                                                      |                                                                                                                                     |           | D              | eveloper Fees  |                 | 11,900           |  |
|                                                                                                                      | Total \$                                                                                                                            | 5,148,750 |                | Total          | \$ 5,14         | 48,750           |  |