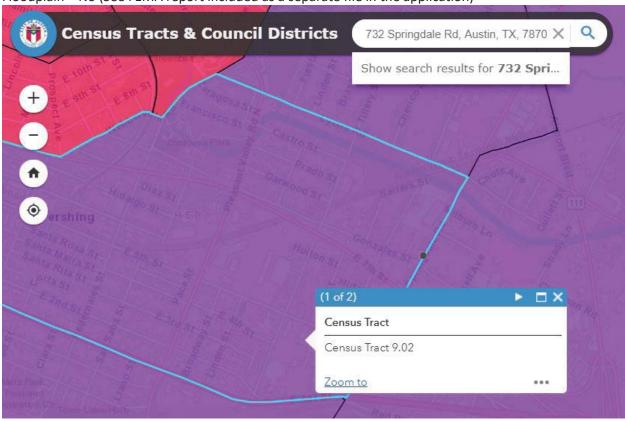

Department of Neighborhood Housing and Community 1000 East 11th Street Austin, Texas 78702 Attn: James May

Community Development Manager

| Project Summary Form                                                                                                 |                                                                                                                                     |           |                |                |                 |                  |  |
|----------------------------------------------------------------------------------------------------------------------|-------------------------------------------------------------------------------------------------------------------------------------|-----------|----------------|----------------|-----------------|------------------|--|
| 1) Project Name 2) Project Type 3) New Construction or Rehabilitation?                                               |                                                                                                                                     |           |                |                |                 |                  |  |
| 732 Springdale Mixed-Income New Construction                                                                         |                                                                                                                                     |           |                |                |                 |                  |  |
|                                                                                                                      |                                                                                                                                     |           |                |                |                 |                  |  |
|                                                                                                                      | 4) Location Description (Acreage, side of street, distance from intersection)  5) Mobility Bond Corridor  5) Mobility Bond Corridor |           |                |                |                 |                  |  |
| 5A, 5B, 5C The Grange Commons Airport Blvd                                                                           |                                                                                                                                     |           |                |                |                 |                  |  |
| 6) Census Tract                                                                                                      | 7) Council D                                                                                                                        |           | ) Elementary S |                | Affordability F | Period           |  |
| 9.02                                                                                                                 | District :                                                                                                                          | 3         | GOVALLE E      |                | 99 Years        |                  |  |
| 10) Type of Structure 11) Occupied? 12) How will funds be used?                                                      |                                                                                                                                     |           |                |                |                 |                  |  |
| Multi-family No Acquisition Only                                                                                     |                                                                                                                                     |           |                |                |                 |                  |  |
|                                                                                                                      |                                                                                                                                     |           |                |                |                 |                  |  |
| 13) Summary of Rental Units by MFI Level  One Two Three Four (+)                                                     |                                                                                                                                     |           |                |                |                 |                  |  |
| Income Level                                                                                                         | Efficiency                                                                                                                          | Bedroom   | Bedroom        | Bedroom        | Bedroom         | Total            |  |
| Up to 20% MFI                                                                                                        |                                                                                                                                     |           |                |                |                 | 0                |  |
| Up to 30% MFI                                                                                                        |                                                                                                                                     |           |                |                |                 | 0                |  |
| Up to 40% MFI                                                                                                        |                                                                                                                                     |           |                |                |                 | 0                |  |
| Up to 50% MFI                                                                                                        |                                                                                                                                     |           |                |                |                 | 0                |  |
| Up to 60% MFI                                                                                                        |                                                                                                                                     |           |                |                |                 | 0                |  |
| Up to 80% MFI                                                                                                        |                                                                                                                                     |           |                |                |                 | 0                |  |
| Up to 120% MFI                                                                                                       |                                                                                                                                     |           |                |                |                 | 0                |  |
| No Restrictions                                                                                                      |                                                                                                                                     |           |                |                |                 | 0                |  |
| Total Units                                                                                                          | 0                                                                                                                                   | 0         | 0              | 0              | 0               | 0                |  |
| 14) Summary of Units for Sale at MFI Level                                                                           |                                                                                                                                     |           |                |                |                 |                  |  |
| Income Level                                                                                                         | Efficiency                                                                                                                          | One       | Two            | Three          | Four (+)        | Total            |  |
| Up to 60% MFI                                                                                                        |                                                                                                                                     |           |                |                | , ,             | 0                |  |
| Up to 80% MFI 2 2                                                                                                    |                                                                                                                                     |           |                |                |                 | 2                |  |
| Up to 120% MFI 0                                                                                                     |                                                                                                                                     |           |                |                |                 | 0                |  |
| No Restrictions                                                                                                      |                                                                                                                                     |           |                |                |                 |                  |  |
| Total Units                                                                                                          | 0                                                                                                                                   | 0         | 19             | 0              | 2               | 21               |  |
| 15) Initiatives and Priorities                                                                                       |                                                                                                                                     |           |                |                |                 |                  |  |
| Initiative # of Units Initiative # of Units                                                                          |                                                                                                                                     |           |                |                |                 |                  |  |
|                                                                                                                      | Accessible Units for Mobility Impairments 2 Continuum of Care Units 0  Accessible Units for Sensory Impairments 2                   |           |                |                |                 |                  |  |
| Accessible Units for                                                                                                 | Sensory Impai                                                                                                                       | rments 2  |                |                |                 |                  |  |
| Use the City of Austin GIS Map to Answer the questions below                                                         |                                                                                                                                     |           |                |                |                 |                  |  |
| 16) Is the property within 1/2 mile of an Imagine Austin Center or Corridor?                                         |                                                                                                                                     |           |                |                |                 |                  |  |
| 17) Is the property within 1/4 mile of a High-Frequency Transit Stop?  Yes                                           |                                                                                                                                     |           |                |                |                 |                  |  |
|                                                                                                                      |                                                                                                                                     |           |                |                |                 |                  |  |
| 18) Is the property within 3/4 mile of Transit Service?  Yes  Yes                                                    |                                                                                                                                     |           |                |                |                 |                  |  |
| 19) The property has Healthy Food Access?  Yes  Yes                                                                  |                                                                                                                                     |           |                |                |                 |                  |  |
| 20) Estimated Sources and Uses of funds                                                                              |                                                                                                                                     |           |                |                |                 |                  |  |
| Sources Uses                                                                                                         |                                                                                                                                     |           |                |                |                 |                  |  |
| Third Dorty                                                                                                          | Debt                                                                                                                                | 3,324,125 |                | Acquisition    | \$ 72           | 26,100           |  |
| Third Party Equity         1,424,625         Off-Site           Grant         -         Site Work         \$ 210,000 |                                                                                                                                     |           |                |                |                 |                  |  |
| Deferred Develop                                                                                                     | Grant<br>per Fee                                                                                                                    | <u>-</u>  |                | Sit Amenities  |                 | 10,000<br>45,000 |  |
| policifica pevelop                                                                                                   | Other                                                                                                                               | <u> </u>  |                | Building Costs |                 | 92,000           |  |
| City of                                                                                                              |                                                                                                                                     | 400,000   | 1              | ontractor Fees |                 | 95,000           |  |
| J., 011                                                                                                              |                                                                                                                                     | ,         |                | Soft Costs     |                 | 32,500           |  |
|                                                                                                                      |                                                                                                                                     |           |                | Financing      |                 | 06,250           |  |
|                                                                                                                      |                                                                                                                                     |           | D              | eveloper Fees  |                 | 11,900           |  |
|                                                                                                                      | Total \$                                                                                                                            | 5,148,750 |                | Total          | \$ 5,14         | 48,750           |  |