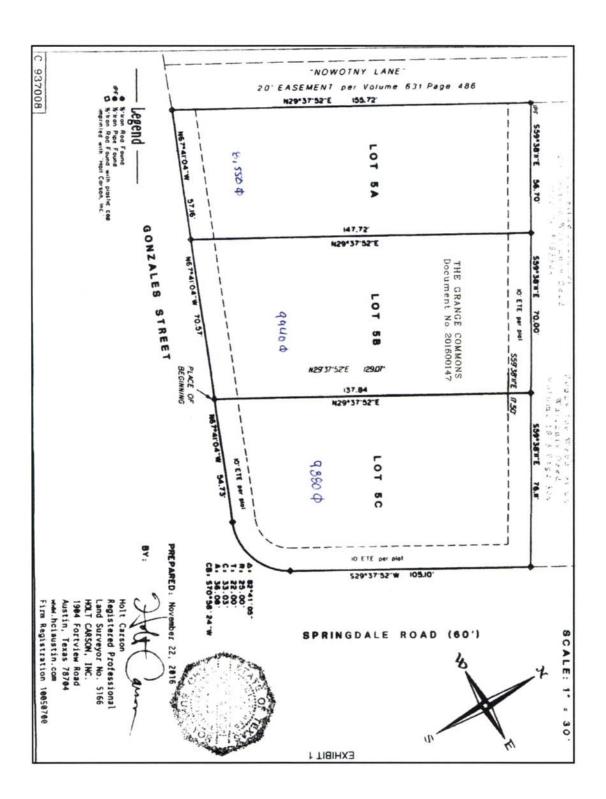

Department of Neighborhood Housing and Community 1000 East 11th Street Austin, Texas 78702 Attn: James May

Community Development Manager

| Project Summary Form                                                                                                 |                                                                                                                                     |           |                |                |                 |                  |  |
|----------------------------------------------------------------------------------------------------------------------|-------------------------------------------------------------------------------------------------------------------------------------|-----------|----------------|----------------|-----------------|------------------|--|
| 1) Project Name 2) Project Type 3) New Construction or Rehabilitation?                                               |                                                                                                                                     |           |                |                |                 |                  |  |
| 732 Springdale Mixed-Income New Construction                                                                         |                                                                                                                                     |           |                |                |                 |                  |  |
|                                                                                                                      |                                                                                                                                     |           |                |                |                 |                  |  |
|                                                                                                                      | 4) Location Description (Acreage, side of street, distance from intersection)  5) Mobility Bond Corridor  5) Mobility Bond Corridor |           |                |                |                 |                  |  |
| 5A, 5B, 5C The Grange Commons Airport Blvd                                                                           |                                                                                                                                     |           |                |                |                 |                  |  |
| 6) Census Tract                                                                                                      | 7) Council D                                                                                                                        |           | ) Elementary S |                | Affordability F | Period           |  |
| 9.02                                                                                                                 | District :                                                                                                                          | 3         | GOVALLE E      |                | 99 Years        |                  |  |
| 10) Type of Structure 11) Occupied? 12) How will funds be used?                                                      |                                                                                                                                     |           |                |                |                 |                  |  |
| Multi-family No Acquisition Only                                                                                     |                                                                                                                                     |           |                |                |                 |                  |  |
|                                                                                                                      |                                                                                                                                     |           |                |                |                 |                  |  |
| 13) Summary of Rental Units by MFI Level  One Two Three Four (+)                                                     |                                                                                                                                     |           |                |                |                 |                  |  |
| Income Level                                                                                                         | Efficiency                                                                                                                          | Bedroom   | Bedroom        | Bedroom        | Bedroom         | Total            |  |
| Up to 20% MFI                                                                                                        |                                                                                                                                     |           |                |                |                 | 0                |  |
| Up to 30% MFI                                                                                                        |                                                                                                                                     |           |                |                |                 | 0                |  |
| Up to 40% MFI                                                                                                        |                                                                                                                                     |           |                |                |                 | 0                |  |
| Up to 50% MFI                                                                                                        |                                                                                                                                     |           |                |                |                 | 0                |  |
| Up to 60% MFI                                                                                                        |                                                                                                                                     |           |                |                |                 | 0                |  |
| Up to 80% MFI                                                                                                        |                                                                                                                                     |           |                |                |                 | 0                |  |
| Up to 120% MFI                                                                                                       |                                                                                                                                     |           |                |                |                 | 0                |  |
| No Restrictions                                                                                                      |                                                                                                                                     |           |                |                |                 | 0                |  |
| Total Units                                                                                                          | 0                                                                                                                                   | 0         | 0              | 0              | 0               | 0                |  |
| 14) Summary of Units for Sale at MFI Level                                                                           |                                                                                                                                     |           |                |                |                 |                  |  |
| Income Level                                                                                                         | Efficiency                                                                                                                          | One       | Two            | Three          | Four (+)        | Total            |  |
| Up to 60% MFI                                                                                                        |                                                                                                                                     |           |                |                | , ,             | 0                |  |
| Up to 80% MFI 2 2                                                                                                    |                                                                                                                                     |           |                |                |                 | 2                |  |
| Up to 120% MFI 0                                                                                                     |                                                                                                                                     |           |                |                |                 | 0                |  |
| No Restrictions                                                                                                      |                                                                                                                                     |           |                |                |                 |                  |  |
| Total Units                                                                                                          | 0                                                                                                                                   | 0         | 19             | 0              | 2               | 21               |  |
| 15) Initiatives and Priorities                                                                                       |                                                                                                                                     |           |                |                |                 |                  |  |
| Initiative # of Units Initiative # of Units                                                                          |                                                                                                                                     |           |                |                |                 |                  |  |
|                                                                                                                      | Accessible Units for Mobility Impairments 2 Continuum of Care Units 0  Accessible Units for Sensory Impairments 2                   |           |                |                |                 |                  |  |
| Accessible Units for                                                                                                 | Sensory Impai                                                                                                                       | rments 2  |                |                |                 |                  |  |
| Use the City of Austin GIS Map to Answer the questions below                                                         |                                                                                                                                     |           |                |                |                 |                  |  |
| 16) Is the property within 1/2 mile of an Imagine Austin Center or Corridor?                                         |                                                                                                                                     |           |                |                |                 |                  |  |
| 17) Is the property within 1/4 mile of a High-Frequency Transit Stop?  Yes                                           |                                                                                                                                     |           |                |                |                 |                  |  |
|                                                                                                                      |                                                                                                                                     |           |                |                |                 |                  |  |
| 18) Is the property within 3/4 mile of Transit Service?  Yes  Yes                                                    |                                                                                                                                     |           |                |                |                 |                  |  |
| 19) The property has Healthy Food Access?  Yes  Yes                                                                  |                                                                                                                                     |           |                |                |                 |                  |  |
| 20) Estimated Sources and Uses of funds                                                                              |                                                                                                                                     |           |                |                |                 |                  |  |
| Sources Uses                                                                                                         |                                                                                                                                     |           |                |                |                 |                  |  |
| Third Dorty                                                                                                          | Debt                                                                                                                                | 3,324,125 |                | Acquisition    | \$ 72           | 26,100           |  |
| Third Party Equity         1,424,625         Off-Site           Grant         -         Site Work         \$ 210,000 |                                                                                                                                     |           |                |                |                 |                  |  |
| Deferred Develop                                                                                                     | Grant<br>per Fee                                                                                                                    | <u>-</u>  |                | Sit Amenities  |                 | 10,000<br>45,000 |  |
| policifica pevelop                                                                                                   | Other                                                                                                                               | <u> </u>  |                | Building Costs |                 | 92,000           |  |
| City of                                                                                                              |                                                                                                                                     | 400,000   | 1              | ontractor Fees |                 | 95,000           |  |
| J., 011                                                                                                              |                                                                                                                                     | ,         |                | Soft Costs     |                 | 32,500           |  |
|                                                                                                                      |                                                                                                                                     |           |                | Financing      |                 | 06,250           |  |
|                                                                                                                      |                                                                                                                                     |           | D              | eveloper Fees  |                 | 11,900           |  |
|                                                                                                                      | Total \$                                                                                                                            | 5,148,750 |                | Total          | \$ 5,14         | 48,750           |  |