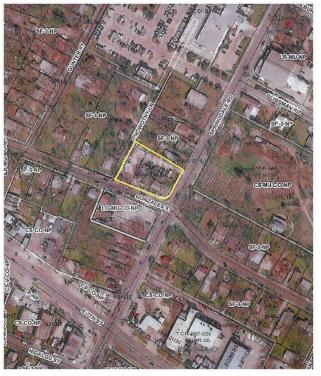

evelopments.

## MISSING MIDDLE HOUSING





To enable more people to be able to afford to live in location-efficient areas is to make it easier to build smaller houses on smaller lots through land development code changes considered during the CodeNEXT process.

This would help produce more housing choices that are more likely to be affordable than houses built on larger lots.

The project spans three adjoining lots that are vacant with no existing structures. To allow for Missing Middle housing to be constructed, the property has been successfully rezoned to GR-MU-CO-NP on February 15, 2018 with the unanimous support of the City Council and Planning Commission. This new zoning ordinance shows the requirement with which the project complies with the existing Govalle Neighborhood Plan.





This project complies with the City of Austin Good Neighbor Guidelines. Through the rezoning process, the developer has engaged in extensive community conversations, in person and by correspondence with immediate neighbors, and through presentations with the Govalle Neighborhood Association, Planning Commission & Austin City Council. The project gained letters of support from the Govalle Neighborhood Association and Springdale General. Members of the development team have also been working with Casa Marianella, located two blocks to the north of the property. We intend to use these community relationships when marketing the affordable units to serve local residents and their families first and foremost. The team has also been in contact with NHCD staff throughout the process including re