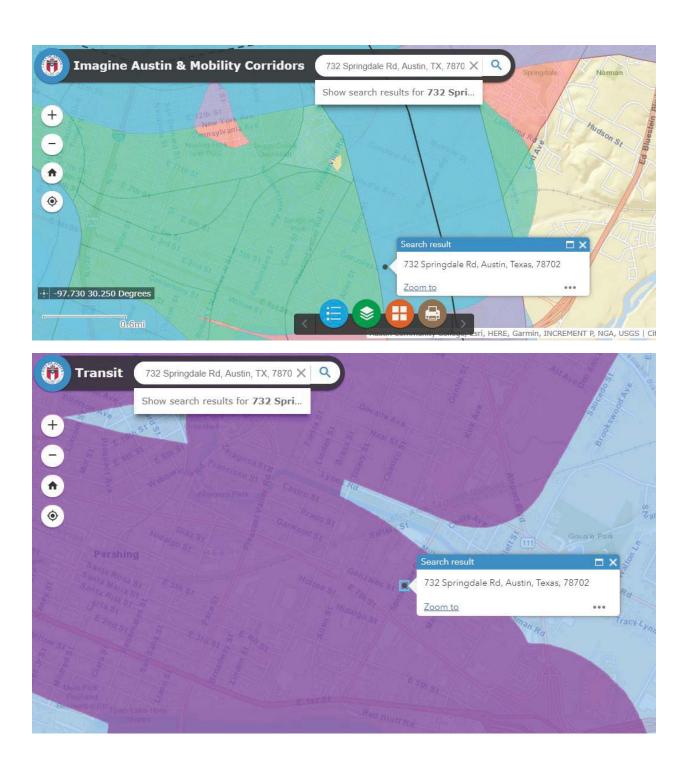

Department of Neighborhood Housing and Community 1000 East 11th Street Austin, Texas 78702 Attn: James May

Community Development Manager

| Project Summary Form                                                                                                 |                                                                                                                                     |           |                |                |                 |                  |  |
|----------------------------------------------------------------------------------------------------------------------|-------------------------------------------------------------------------------------------------------------------------------------|-----------|----------------|----------------|-----------------|------------------|--|
| 1) Project Name 2) Project Type 3) New Construction or Rehabilitation?                                               |                                                                                                                                     |           |                |                |                 |                  |  |
| 732 Springdale Mixed-Income New Construction                                                                         |                                                                                                                                     |           |                |                |                 |                  |  |
|                                                                                                                      |                                                                                                                                     |           |                |                |                 |                  |  |
|                                                                                                                      | 4) Location Description (Acreage, side of street, distance from intersection)  5) Mobility Bond Corridor  5) Mobility Bond Corridor |           |                |                |                 |                  |  |
| 5A, 5B, 5C The Grange Commons Airport Blvd                                                                           |                                                                                                                                     |           |                |                |                 |                  |  |
| 6) Census Tract                                                                                                      | 7) Council D                                                                                                                        |           | ) Elementary S |                | Affordability F | Period           |  |
| 9.02                                                                                                                 | District :                                                                                                                          | 3         | GOVALLE E      |                | 99 Years        |                  |  |
| 10) Type of Structure 11) Occupied? 12) How will funds be used?                                                      |                                                                                                                                     |           |                |                |                 |                  |  |
| Multi-family No Acquisition Only                                                                                     |                                                                                                                                     |           |                |                |                 |                  |  |
|                                                                                                                      |                                                                                                                                     |           |                |                |                 |                  |  |
| 13) Summary of Rental Units by MFI Level  One Two Three Four (+)                                                     |                                                                                                                                     |           |                |                |                 |                  |  |
| Income Level                                                                                                         | Efficiency                                                                                                                          | Bedroom   | Bedroom        | Bedroom        | Bedroom         | Total            |  |
| Up to 20% MFI                                                                                                        |                                                                                                                                     |           |                |                |                 | 0                |  |
| Up to 30% MFI                                                                                                        |                                                                                                                                     |           |                |                |                 | 0                |  |
| Up to 40% MFI                                                                                                        |                                                                                                                                     |           |                |                |                 | 0                |  |
| Up to 50% MFI                                                                                                        |                                                                                                                                     |           |                |                |                 | 0                |  |
| Up to 60% MFI                                                                                                        |                                                                                                                                     |           |                |                |                 | 0                |  |
| Up to 80% MFI                                                                                                        |                                                                                                                                     |           |                |                |                 | 0                |  |
| Up to 120% MFI                                                                                                       |                                                                                                                                     |           |                |                |                 | 0                |  |
| No Restrictions                                                                                                      |                                                                                                                                     |           |                |                |                 | 0                |  |
| Total Units                                                                                                          | 0                                                                                                                                   | 0         | 0              | 0              | 0               | 0                |  |
| 14) Summary of Units for Sale at MFI Level                                                                           |                                                                                                                                     |           |                |                |                 |                  |  |
| Income Level                                                                                                         | Efficiency                                                                                                                          | One       | Two            | Three          | Four (+)        | Total            |  |
| Up to 60% MFI                                                                                                        |                                                                                                                                     |           |                |                | , ,             | 0                |  |
| Up to 80% MFI 2 2                                                                                                    |                                                                                                                                     |           |                |                |                 | 2                |  |
| Up to 120% MFI 0                                                                                                     |                                                                                                                                     |           |                |                |                 | 0                |  |
| No Restrictions                                                                                                      |                                                                                                                                     |           |                |                |                 |                  |  |
| Total Units                                                                                                          | 0                                                                                                                                   | 0         | 19             | 0              | 2               | 21               |  |
| 15) Initiatives and Priorities                                                                                       |                                                                                                                                     |           |                |                |                 |                  |  |
| Initiative # of Units Initiative # of Units                                                                          |                                                                                                                                     |           |                |                |                 |                  |  |
|                                                                                                                      | Accessible Units for Mobility Impairments 2 Continuum of Care Units 0  Accessible Units for Sensory Impairments 2                   |           |                |                |                 |                  |  |
| Accessible Units for                                                                                                 | Sensory Impai                                                                                                                       | rments 2  |                |                |                 |                  |  |
| Use the City of Austin GIS Map to Answer the questions below                                                         |                                                                                                                                     |           |                |                |                 |                  |  |
| 16) Is the property within 1/2 mile of an Imagine Austin Center or Corridor?                                         |                                                                                                                                     |           |                |                |                 |                  |  |
| 17) Is the property within 1/4 mile of a High-Frequency Transit Stop?  Yes                                           |                                                                                                                                     |           |                |                |                 |                  |  |
|                                                                                                                      |                                                                                                                                     |           |                |                |                 |                  |  |
| 18) Is the property within 3/4 mile of Transit Service?  Yes  Yes                                                    |                                                                                                                                     |           |                |                |                 |                  |  |
| 19) The property has Healthy Food Access?  Yes  Yes                                                                  |                                                                                                                                     |           |                |                |                 |                  |  |
| 20) Estimated Sources and Uses of funds                                                                              |                                                                                                                                     |           |                |                |                 |                  |  |
| Sources Uses                                                                                                         |                                                                                                                                     |           |                |                |                 |                  |  |
| Third Dorty                                                                                                          | Debt                                                                                                                                | 3,324,125 |                | Acquisition    | \$ 72           | 26,100           |  |
| Third Party Equity         1,424,625         Off-Site           Grant         -         Site Work         \$ 210,000 |                                                                                                                                     |           |                |                |                 |                  |  |
| Deferred Develop                                                                                                     | Grant<br>per Fee                                                                                                                    | <u>-</u>  |                | Sit Amenities  |                 | 10,000<br>45,000 |  |
| policifica pevelop                                                                                                   | Other                                                                                                                               | <u> </u>  |                | Building Costs |                 | 92,000           |  |
| City of                                                                                                              |                                                                                                                                     | 400,000   | 1              | ontractor Fees |                 | 95,000           |  |
| J., 011                                                                                                              |                                                                                                                                     | ,         |                | Soft Costs     |                 | 32,500           |  |
|                                                                                                                      |                                                                                                                                     |           |                | Financing      |                 | 06,250           |  |
|                                                                                                                      |                                                                                                                                     |           | D              | eveloper Fees  |                 | 11,900           |  |
|                                                                                                                      | Total \$                                                                                                                            | 5,148,750 |                | Total          | \$ 5,14         | 48,750           |  |