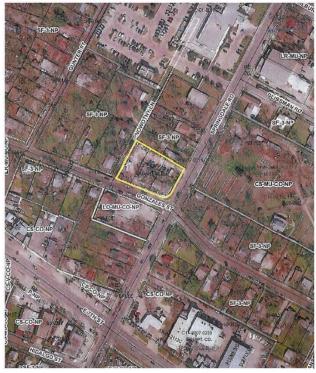

Department of Neighborhood Housing and Community 1000 East 11th Street Austin, Texas 78702 Attn: James May

Community Development Manager

| Project Summary Form                                                                                                 |                                                                                                                                     |           |                |                |                 |                  |  |
|----------------------------------------------------------------------------------------------------------------------|-------------------------------------------------------------------------------------------------------------------------------------|-----------|----------------|----------------|-----------------|------------------|--|
| 1) Project Name 2) Project Type 3) New Construction or Rehabilitation?                                               |                                                                                                                                     |           |                |                |                 |                  |  |
| 732 Springdale Mixed-Income New Construction                                                                         |                                                                                                                                     |           |                |                |                 |                  |  |
|                                                                                                                      |                                                                                                                                     |           |                |                |                 |                  |  |
|                                                                                                                      | 4) Location Description (Acreage, side of street, distance from intersection)  5) Mobility Bond Corridor  5) Mobility Bond Corridor |           |                |                |                 |                  |  |
| 5A, 5B, 5C The Grange Commons Airport Blvd                                                                           |                                                                                                                                     |           |                |                |                 |                  |  |
| 6) Census Tract                                                                                                      | 7) Council D                                                                                                                        |           | ) Elementary S |                | Affordability F | Period           |  |
| 9.02                                                                                                                 | District :                                                                                                                          | 3         | GOVALLE E      |                | 99 Years        |                  |  |
| 10) Type of Structure 11) Occupied? 12) How will funds be used?                                                      |                                                                                                                                     |           |                |                |                 |                  |  |
| Multi-family No Acquisition Only                                                                                     |                                                                                                                                     |           |                |                |                 |                  |  |
|                                                                                                                      |                                                                                                                                     |           |                |                |                 |                  |  |
| 13) Summary of Rental Units by MFI Level  One Two Three Four (+)                                                     |                                                                                                                                     |           |                |                |                 |                  |  |
| Income Level                                                                                                         | Efficiency                                                                                                                          | Bedroom   | Bedroom        | Bedroom        | Bedroom         | Total            |  |
| Up to 20% MFI                                                                                                        |                                                                                                                                     |           |                |                |                 | 0                |  |
| Up to 30% MFI                                                                                                        |                                                                                                                                     |           |                |                |                 | 0                |  |
| Up to 40% MFI                                                                                                        |                                                                                                                                     |           |                |                |                 | 0                |  |
| Up to 50% MFI                                                                                                        |                                                                                                                                     |           |                |                |                 | 0                |  |
| Up to 60% MFI                                                                                                        |                                                                                                                                     |           |                |                |                 | 0                |  |
| Up to 80% MFI                                                                                                        |                                                                                                                                     |           |                |                |                 | 0                |  |
| Up to 120% MFI                                                                                                       |                                                                                                                                     |           |                |                |                 | 0                |  |
| No Restrictions                                                                                                      |                                                                                                                                     |           |                |                |                 | 0                |  |
| Total Units                                                                                                          | 0                                                                                                                                   | 0         | 0              | 0              | 0               | 0                |  |
| 14) Summary of Units for Sale at MFI Level                                                                           |                                                                                                                                     |           |                |                |                 |                  |  |
| Income Level                                                                                                         | Efficiency                                                                                                                          | One       | Two            | Three          | Four (+)        | Total            |  |
| Up to 60% MFI                                                                                                        |                                                                                                                                     |           |                |                | , ,             | 0                |  |
| Up to 80% MFI 2 2                                                                                                    |                                                                                                                                     |           |                |                |                 | 2                |  |
| Up to 120% MFI 0                                                                                                     |                                                                                                                                     |           |                |                |                 | 0                |  |
| No Restrictions                                                                                                      |                                                                                                                                     |           |                |                |                 |                  |  |
| Total Units                                                                                                          | 0                                                                                                                                   | 0         | 19             | 0              | 2               | 21               |  |
| 15) Initiatives and Priorities                                                                                       |                                                                                                                                     |           |                |                |                 |                  |  |
| Initiative # of Units Initiative # of Units                                                                          |                                                                                                                                     |           |                |                |                 |                  |  |
|                                                                                                                      | Accessible Units for Mobility Impairments 2 Continuum of Care Units 0  Accessible Units for Sensory Impairments 2                   |           |                |                |                 |                  |  |
| Accessible Units for                                                                                                 | Sensory Impai                                                                                                                       | rments 2  |                |                |                 |                  |  |
| Use the City of Austin GIS Map to Answer the questions below                                                         |                                                                                                                                     |           |                |                |                 |                  |  |
| 16) Is the property within 1/2 mile of an Imagine Austin Center or Corridor?                                         |                                                                                                                                     |           |                |                |                 |                  |  |
| 17) Is the property within 1/4 mile of a High-Frequency Transit Stop?  Yes                                           |                                                                                                                                     |           |                |                |                 |                  |  |
|                                                                                                                      |                                                                                                                                     |           |                |                |                 |                  |  |
| 18) Is the property within 3/4 mile of Transit Service?  Yes  Yes                                                    |                                                                                                                                     |           |                |                |                 |                  |  |
| 19) The property has Healthy Food Access?  Yes  Yes                                                                  |                                                                                                                                     |           |                |                |                 |                  |  |
| 20) Estimated Sources and Uses of funds                                                                              |                                                                                                                                     |           |                |                |                 |                  |  |
| Sources Uses                                                                                                         |                                                                                                                                     |           |                |                |                 |                  |  |
| Third Dorty                                                                                                          | Debt                                                                                                                                | 3,324,125 |                | Acquisition    | \$ 72           | 26,100           |  |
| Third Party Equity         1,424,625         Off-Site           Grant         -         Site Work         \$ 210,000 |                                                                                                                                     |           |                |                |                 |                  |  |
| Deferred Develop                                                                                                     | Grant<br>per Fee                                                                                                                    | <u>-</u>  |                | Sit Amenities  |                 | 10,000<br>45,000 |  |
| policifica pevelop                                                                                                   | Other                                                                                                                               | <u> </u>  |                | Building Costs |                 | 92,000           |  |
| City of                                                                                                              |                                                                                                                                     | 400,000   | 1              | ontractor Fees |                 | 95,000           |  |
| J., 011                                                                                                              |                                                                                                                                     | ,         |                | Soft Costs     |                 | 32,500           |  |
|                                                                                                                      |                                                                                                                                     |           |                | Financing      |                 | 06,250           |  |
|                                                                                                                      |                                                                                                                                     |           | D              | eveloper Fees  |                 | 11,900           |  |
|                                                                                                                      | Total \$                                                                                                                            | 5,148,750 |                | Total          | \$ 5,14         | 48,750           |  |