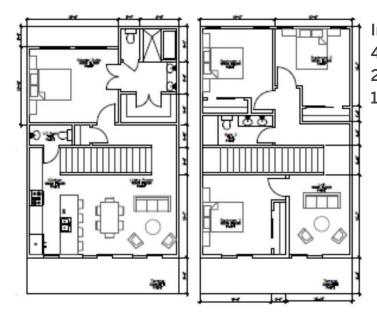

Department of Neighborhood Housing and Community 1000 East 11th Street Austin, Texas 78702 Attn: James May

Community Development Manager

| Project Summary Form                                                                                                 |                                                                                                                                     |           |                |                |                 |                  |  |
|----------------------------------------------------------------------------------------------------------------------|-------------------------------------------------------------------------------------------------------------------------------------|-----------|----------------|----------------|-----------------|------------------|--|
| 1) Project Name 2) Project Type 3) New Construction or Rehabilitation?                                               |                                                                                                                                     |           |                |                |                 |                  |  |
| 732 Springdale Mixed-Income New Construction                                                                         |                                                                                                                                     |           |                |                |                 |                  |  |
|                                                                                                                      |                                                                                                                                     |           |                |                |                 |                  |  |
|                                                                                                                      | 4) Location Description (Acreage, side of street, distance from intersection)  5) Mobility Bond Corridor  5) Mobility Bond Corridor |           |                |                |                 |                  |  |
| 5A, 5B, 5C The Grange Commons Airport Blvd                                                                           |                                                                                                                                     |           |                |                |                 |                  |  |
| 6) Census Tract                                                                                                      | 7) Council D                                                                                                                        |           | ) Elementary S |                | Affordability F | Period           |  |
| 9.02                                                                                                                 | District :                                                                                                                          | 3         | GOVALLE E      |                | 99 Years        |                  |  |
| 10) Type of Structure 11) Occupied? 12) How will funds be used?                                                      |                                                                                                                                     |           |                |                |                 |                  |  |
| Multi-family No Acquisition Only                                                                                     |                                                                                                                                     |           |                |                |                 |                  |  |
|                                                                                                                      |                                                                                                                                     |           |                |                |                 |                  |  |
| 13) Summary of Rental Units by MFI Level  One Two Three Four (+)                                                     |                                                                                                                                     |           |                |                |                 |                  |  |
| Income Level                                                                                                         | Efficiency                                                                                                                          | Bedroom   | Bedroom        | Bedroom        | Bedroom         | Total            |  |
| Up to 20% MFI                                                                                                        |                                                                                                                                     |           |                |                |                 | 0                |  |
| Up to 30% MFI                                                                                                        |                                                                                                                                     |           |                |                |                 | 0                |  |
| Up to 40% MFI                                                                                                        |                                                                                                                                     |           |                |                |                 | 0                |  |
| Up to 50% MFI                                                                                                        |                                                                                                                                     |           |                |                |                 | 0                |  |
| Up to 60% MFI                                                                                                        |                                                                                                                                     |           |                |                |                 | 0                |  |
| Up to 80% MFI                                                                                                        |                                                                                                                                     |           |                |                |                 | 0                |  |
| Up to 120% MFI                                                                                                       |                                                                                                                                     |           |                |                |                 | 0                |  |
| No Restrictions                                                                                                      |                                                                                                                                     |           |                |                |                 | 0                |  |
| Total Units                                                                                                          | 0                                                                                                                                   | 0         | 0              | 0              | 0               | 0                |  |
| 14) Summary of Units for Sale at MFI Level                                                                           |                                                                                                                                     |           |                |                |                 |                  |  |
| Income Level                                                                                                         | Efficiency                                                                                                                          | One       | Two            | Three          | Four (+)        | Total            |  |
| Up to 60% MFI                                                                                                        |                                                                                                                                     |           |                |                | , ,             | 0                |  |
| Up to 80% MFI 2 2                                                                                                    |                                                                                                                                     |           |                |                |                 | 2                |  |
| Up to 120% MFI 0                                                                                                     |                                                                                                                                     |           |                |                |                 | 0                |  |
| No Restrictions                                                                                                      |                                                                                                                                     |           |                |                |                 |                  |  |
| Total Units                                                                                                          | 0                                                                                                                                   | 0         | 19             | 0              | 2               | 21               |  |
| 15) Initiatives and Priorities                                                                                       |                                                                                                                                     |           |                |                |                 |                  |  |
| Initiative # of Units Initiative # of Units                                                                          |                                                                                                                                     |           |                |                |                 |                  |  |
|                                                                                                                      | Accessible Units for Mobility Impairments 2 Continuum of Care Units 0  Accessible Units for Sensory Impairments 2                   |           |                |                |                 |                  |  |
| Accessible Units for                                                                                                 | Sensory Impai                                                                                                                       | rments 2  |                |                |                 |                  |  |
| Use the City of Austin GIS Map to Answer the questions below                                                         |                                                                                                                                     |           |                |                |                 |                  |  |
| 16) Is the property within 1/2 mile of an Imagine Austin Center or Corridor?                                         |                                                                                                                                     |           |                |                |                 |                  |  |
| 17) Is the property within 1/4 mile of a High-Frequency Transit Stop?  Yes                                           |                                                                                                                                     |           |                |                |                 |                  |  |
|                                                                                                                      |                                                                                                                                     |           |                |                |                 |                  |  |
| 18) Is the property within 3/4 mile of Transit Service?  Yes  Yes                                                    |                                                                                                                                     |           |                |                |                 |                  |  |
| 19) The property has Healthy Food Access?  Yes  Yes                                                                  |                                                                                                                                     |           |                |                |                 |                  |  |
| 20) Estimated Sources and Uses of funds                                                                              |                                                                                                                                     |           |                |                |                 |                  |  |
| Sources Uses                                                                                                         |                                                                                                                                     |           |                |                |                 |                  |  |
| Third Dorty                                                                                                          | Debt                                                                                                                                | 3,324,125 |                | Acquisition    | \$ 72           | 26,100           |  |
| Third Party Equity         1,424,625         Off-Site           Grant         -         Site Work         \$ 210,000 |                                                                                                                                     |           |                |                |                 |                  |  |
| Deferred Develop                                                                                                     | Grant<br>per Fee                                                                                                                    | <u>-</u>  |                | Sit Amenities  |                 | 10,000<br>45,000 |  |
| policifica pevelop                                                                                                   | Other                                                                                                                               | <u> </u>  |                | Building Costs |                 | 92,000           |  |
| City of                                                                                                              |                                                                                                                                     | 400,000   | 1              | ontractor Fees |                 | 95,000           |  |
| J., 011                                                                                                              |                                                                                                                                     | ,         |                | Soft Costs     |                 | 32,500           |  |
|                                                                                                                      |                                                                                                                                     |           |                | Financing      |                 | 06,250           |  |
|                                                                                                                      |                                                                                                                                     |           | D              | eveloper Fees  |                 | 11,900           |  |
|                                                                                                                      | Total \$                                                                                                                            | 5,148,750 |                | Total          | \$ 5,14         | 48,750           |  |