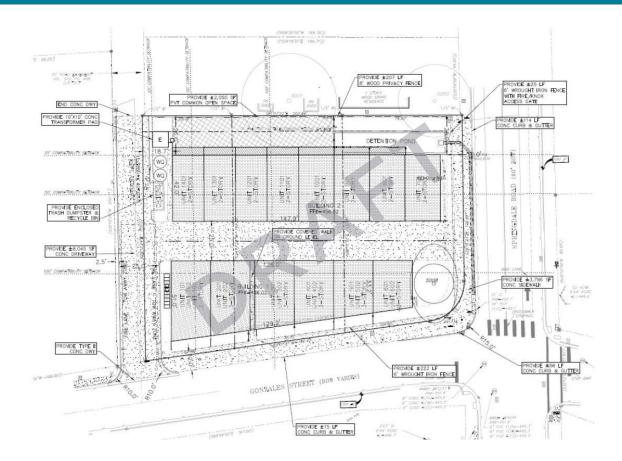

Department of Neighborhood Housing and Community 1000 East 11th Street Austin, Texas 78702 Attn: James May

Community Development Manager

| Project Summary Form                                                                                                 |                                                                                                                                     |           |                |                |                 |                  |  |
|----------------------------------------------------------------------------------------------------------------------|-------------------------------------------------------------------------------------------------------------------------------------|-----------|----------------|----------------|-----------------|------------------|--|
| 1) Project Name 2) Project Type 3) New Construction or Rehabilitation?                                               |                                                                                                                                     |           |                |                |                 |                  |  |
| 732 Springdale Mixed-Income New Construction                                                                         |                                                                                                                                     |           |                |                |                 |                  |  |
|                                                                                                                      |                                                                                                                                     |           |                |                |                 |                  |  |
|                                                                                                                      | 4) Location Description (Acreage, side of street, distance from intersection)  5) Mobility Bond Corridor  5) Mobility Bond Corridor |           |                |                |                 |                  |  |
| 5A, 5B, 5C The Grange Commons Airport Blvd                                                                           |                                                                                                                                     |           |                |                |                 |                  |  |
| 6) Census Tract                                                                                                      | 7) Council D                                                                                                                        |           | ) Elementary S |                | Affordability F | Period           |  |
| 9.02                                                                                                                 | District :                                                                                                                          | 3         | GOVALLE E      |                | 99 Years        |                  |  |
| 10) Type of Structure 11) Occupied? 12) How will funds be used?                                                      |                                                                                                                                     |           |                |                |                 |                  |  |
| Multi-family No Acquisition Only                                                                                     |                                                                                                                                     |           |                |                |                 |                  |  |
|                                                                                                                      |                                                                                                                                     |           |                |                |                 |                  |  |
| 13) Summary of Rental Units by MFI Level  One Two Three Four (+)                                                     |                                                                                                                                     |           |                |                |                 |                  |  |
| Income Level                                                                                                         | Efficiency                                                                                                                          | Bedroom   | Bedroom        | Bedroom        | Bedroom         | Total            |  |
| Up to 20% MFI                                                                                                        |                                                                                                                                     |           |                |                |                 | 0                |  |
| Up to 30% MFI                                                                                                        |                                                                                                                                     |           |                |                |                 | 0                |  |
| Up to 40% MFI                                                                                                        |                                                                                                                                     |           |                |                |                 | 0                |  |
| Up to 50% MFI                                                                                                        |                                                                                                                                     |           |                |                |                 | 0                |  |
| Up to 60% MFI                                                                                                        |                                                                                                                                     |           |                |                |                 | 0                |  |
| Up to 80% MFI                                                                                                        |                                                                                                                                     |           |                |                |                 | 0                |  |
| Up to 120% MFI                                                                                                       |                                                                                                                                     |           |                |                |                 | 0                |  |
| No Restrictions                                                                                                      |                                                                                                                                     |           |                |                |                 | 0                |  |
| Total Units                                                                                                          | 0                                                                                                                                   | 0         | 0              | 0              | 0               | 0                |  |
| 14) Summary of Units for Sale at MFI Level                                                                           |                                                                                                                                     |           |                |                |                 |                  |  |
| Income Level                                                                                                         | Efficiency                                                                                                                          | One       | Two            | Three          | Four (+)        | Total            |  |
| Up to 60% MFI                                                                                                        |                                                                                                                                     |           |                |                | , ,             | 0                |  |
| Up to 80% MFI 2 2                                                                                                    |                                                                                                                                     |           |                |                |                 | 2                |  |
| Up to 120% MFI 0                                                                                                     |                                                                                                                                     |           |                |                |                 | 0                |  |
| No Restrictions                                                                                                      |                                                                                                                                     |           |                |                |                 |                  |  |
| Total Units                                                                                                          | 0                                                                                                                                   | 0         | 19             | 0              | 2               | 21               |  |
| 15) Initiatives and Priorities                                                                                       |                                                                                                                                     |           |                |                |                 |                  |  |
| Initiative # of Units Initiative # of Units                                                                          |                                                                                                                                     |           |                |                |                 |                  |  |
|                                                                                                                      | Accessible Units for Mobility Impairments 2 Continuum of Care Units 0  Accessible Units for Sensory Impairments 2                   |           |                |                |                 |                  |  |
| Accessible Units for                                                                                                 | Sensory Impai                                                                                                                       | rments 2  |                |                |                 |                  |  |
| Use the City of Austin GIS Map to Answer the questions below                                                         |                                                                                                                                     |           |                |                |                 |                  |  |
| 16) Is the property within 1/2 mile of an Imagine Austin Center or Corridor?                                         |                                                                                                                                     |           |                |                |                 |                  |  |
| 17) Is the property within 1/4 mile of a High-Frequency Transit Stop?  Yes                                           |                                                                                                                                     |           |                |                |                 |                  |  |
|                                                                                                                      |                                                                                                                                     |           |                |                |                 |                  |  |
| 18) Is the property within 3/4 mile of Transit Service?  Yes  Yes                                                    |                                                                                                                                     |           |                |                |                 |                  |  |
| 19) The property has Healthy Food Access?  Yes  Yes                                                                  |                                                                                                                                     |           |                |                |                 |                  |  |
| 20) Estimated Sources and Uses of funds                                                                              |                                                                                                                                     |           |                |                |                 |                  |  |
| Sources Uses                                                                                                         |                                                                                                                                     |           |                |                |                 |                  |  |
| Third Dorty                                                                                                          | Debt                                                                                                                                | 3,324,125 |                | Acquisition    | \$ 72           | 26,100           |  |
| Third Party Equity         1,424,625         Off-Site           Grant         -         Site Work         \$ 210,000 |                                                                                                                                     |           |                |                |                 |                  |  |
| Deferred Develop                                                                                                     | Grant<br>per Fee                                                                                                                    | <u>-</u>  |                | Sit Amenities  |                 | 10,000<br>45,000 |  |
| policifica pevelop                                                                                                   | Other                                                                                                                               | <u> </u>  |                | Building Costs |                 | 92,000           |  |
| City of                                                                                                              |                                                                                                                                     | 400,000   | 1              | ontractor Fees |                 | 95,000           |  |
| J., 011                                                                                                              |                                                                                                                                     | ,         |                | Soft Costs     |                 | 32,500           |  |
|                                                                                                                      |                                                                                                                                     |           |                | Financing      |                 | 06,250           |  |
|                                                                                                                      |                                                                                                                                     |           | D              | eveloper Fees  |                 | 11,900           |  |
|                                                                                                                      | Total \$                                                                                                                            | 5,148,750 |                | Total          | \$ 5,14         | 48,750           |  |

| Development Budget                              |                    |                |                              |  |  |
|-------------------------------------------------|--------------------|----------------|------------------------------|--|--|
|                                                 |                    | Requested AHFC | Description                  |  |  |
| Pre-Development                                 | Total Project Cost | Funds          |                              |  |  |
| Appraisal                                       | 0                  |                |                              |  |  |
| Environmental Review                            | 0                  |                |                              |  |  |
| Engineering                                     | 80,000             |                |                              |  |  |
| Survey                                          | 12,000             |                |                              |  |  |
| Architectural                                   | 80,000             |                |                              |  |  |
| Subtotal Pre-Development Cost                   | ,                  | \$0            |                              |  |  |
| Acquisition                                     | ,,                 |                |                              |  |  |
| Site and/or Land                                | 726,100            | 400,000        |                              |  |  |
| Structures                                      | 0                  |                |                              |  |  |
| Other (specify)                                 | 0                  |                |                              |  |  |
| Subtotal Acquisition Cost                       | \$726,100          | \$400,000      |                              |  |  |
| Construction                                    | ·                  | •              |                              |  |  |
| Infrastructure                                  | 125,000            |                | Utilities                    |  |  |
| Site Work                                       | 210,000            |                | Tree move, asphalt, drainage |  |  |
| Demolition                                      | 0                  |                | Site is currently vacant     |  |  |
| Concrete                                        | 65,000             |                |                              |  |  |
| Masonry                                         | 25,000             |                |                              |  |  |
| Rough Carpentry                                 | 415,000            |                |                              |  |  |
| Finish Carpentry                                | 65,000             |                |                              |  |  |
| Waterproofing and Insulation                    | 100,000            |                |                              |  |  |
| Roofing and Sheet Metal                         | 165,000            |                |                              |  |  |
| Plumbing/Hot Water                              | 240,000            |                |                              |  |  |
| HVAC/Mechanical                                 | 215,000            |                |                              |  |  |
| Electrical                                      | 210,000            |                |                              |  |  |
| Doors/Windows/Glass                             | 150,000            |                |                              |  |  |
| Lath and Plaster/Drywall and Acoustical         | 260,000            |                |                              |  |  |
| Tile Work                                       | 85,000             |                |                              |  |  |
| Soft and Hard Floor                             | 165,000            |                |                              |  |  |
| Paint/Decorating/Blinds/Shades                  | 140,000            |                |                              |  |  |
| Specialties/Special Equipment                   | 50,000             |                |                              |  |  |
| Cabinetry/Appliances                            | 210,000            |                |                              |  |  |
| Carpet                                          | 80,000             |                |                              |  |  |
| Other (specify)                                 | 145,000            |                | Landscape, Exterior & Other  |  |  |
| Construction Contingency                        | 250,000            |                |                              |  |  |
| Subtotal Construction Cost                      | \$3,370,000        | \$0            |                              |  |  |
| Soft & Carrying Costs                           |                    |                |                              |  |  |
| Legal                                           | 50,000             |                | Includes Rezoning            |  |  |
| Audit/Accounting                                | 15,000             |                |                              |  |  |
| Title/Recordin                                  | 10,000             |                |                              |  |  |
| Architectural (Inspections)                     | 7,500              |                | Interest 0 Origination 5     |  |  |
| Construction Interest                           | 306,250            |                | Interest & Origination Fees  |  |  |
| Construction Period Insurance                   | 15,000             |                |                              |  |  |
| Construction Period Taxes                       | 45,000             |                |                              |  |  |
| Relocation                                      | 20,000             |                |                              |  |  |
| Marketing                                       | 20,000             |                |                              |  |  |
| Davis-Bacon Monitoring                          | 411 000            |                | Doveloper Foo                |  |  |
| Other (specify)  Subtotal Soft & Carrying Costs | 411,900            | ćo             | Developer Fee                |  |  |
| Subtotal Soft & Carrying Costs                  | \$880,650          | \$0            |                              |  |  |
| TOTAL PROJECT BUDGET                            | \$5,148,750        | \$400,000      |                              |  |  |