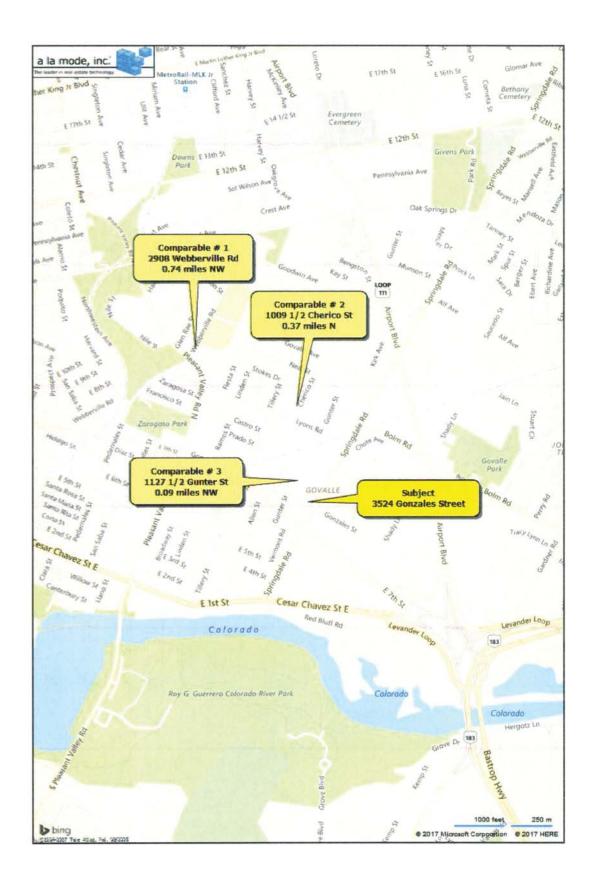

Department of Neighborhood Housing and Community 1000 East 11th Street Austin, Texas 78702 Attn: James May

Community Development Manager

| Project Summary Form                                                                                                 |                                                                                                                                     |           |                |                |                 |                  |  |
|----------------------------------------------------------------------------------------------------------------------|-------------------------------------------------------------------------------------------------------------------------------------|-----------|----------------|----------------|-----------------|------------------|--|
| 1) Project Name 2) Project Type 3) New Construction or Rehabilitation?                                               |                                                                                                                                     |           |                |                |                 |                  |  |
| 732 Springdale Mixed-Income New Construction                                                                         |                                                                                                                                     |           |                |                |                 |                  |  |
|                                                                                                                      |                                                                                                                                     |           |                |                |                 |                  |  |
|                                                                                                                      | 4) Location Description (Acreage, side of street, distance from intersection)  5) Mobility Bond Corridor  5) Mobility Bond Corridor |           |                |                |                 |                  |  |
| 5A, 5B, 5C The Grange Commons Airport Blvd                                                                           |                                                                                                                                     |           |                |                |                 |                  |  |
| 6) Census Tract                                                                                                      | 7) Council D                                                                                                                        |           | ) Elementary S |                | Affordability F | Period           |  |
| 9.02                                                                                                                 | District :                                                                                                                          | 3         | GOVALLE E      |                | 99 Years        |                  |  |
| 10) Type of Structure 11) Occupied? 12) How will funds be used?                                                      |                                                                                                                                     |           |                |                |                 |                  |  |
| Multi-family No Acquisition Only                                                                                     |                                                                                                                                     |           |                |                |                 |                  |  |
|                                                                                                                      |                                                                                                                                     |           |                |                |                 |                  |  |
| 13) Summary of Rental Units by MFI Level  One Two Three Four (+)                                                     |                                                                                                                                     |           |                |                |                 |                  |  |
| Income Level                                                                                                         | Efficiency                                                                                                                          | Bedroom   | Bedroom        | Bedroom        | Bedroom         | Total            |  |
| Up to 20% MFI                                                                                                        |                                                                                                                                     |           |                |                |                 | 0                |  |
| Up to 30% MFI                                                                                                        |                                                                                                                                     |           |                |                |                 | 0                |  |
| Up to 40% MFI                                                                                                        |                                                                                                                                     |           |                |                |                 | 0                |  |
| Up to 50% MFI                                                                                                        |                                                                                                                                     |           |                |                |                 | 0                |  |
| Up to 60% MFI                                                                                                        |                                                                                                                                     |           |                |                |                 | 0                |  |
| Up to 80% MFI                                                                                                        |                                                                                                                                     |           |                |                |                 | 0                |  |
| Up to 120% MFI                                                                                                       |                                                                                                                                     |           |                |                |                 | 0                |  |
| No Restrictions                                                                                                      |                                                                                                                                     |           |                |                |                 | 0                |  |
| Total Units                                                                                                          | 0                                                                                                                                   | 0         | 0              | 0              | 0               | 0                |  |
| 14) Summary of Units for Sale at MFI Level                                                                           |                                                                                                                                     |           |                |                |                 |                  |  |
| Income Level                                                                                                         | Efficiency                                                                                                                          | One       | Two            | Three          | Four (+)        | Total            |  |
| Up to 60% MFI                                                                                                        |                                                                                                                                     |           |                |                | , ,             | 0                |  |
| Up to 80% MFI 2 2                                                                                                    |                                                                                                                                     |           |                |                |                 | 2                |  |
| Up to 120% MFI 0                                                                                                     |                                                                                                                                     |           |                |                |                 | 0                |  |
| No Restrictions                                                                                                      |                                                                                                                                     |           |                |                |                 |                  |  |
| Total Units                                                                                                          | 0                                                                                                                                   | 0         | 19             | 0              | 2               | 21               |  |
| 15) Initiatives and Priorities                                                                                       |                                                                                                                                     |           |                |                |                 |                  |  |
| Initiative # of Units Initiative # of Units                                                                          |                                                                                                                                     |           |                |                |                 |                  |  |
|                                                                                                                      | Accessible Units for Mobility Impairments 2 Continuum of Care Units 0  Accessible Units for Sensory Impairments 2                   |           |                |                |                 |                  |  |
| Accessible Units for                                                                                                 | Sensory Impai                                                                                                                       | rments 2  |                |                |                 |                  |  |
| Use the City of Austin GIS Map to Answer the questions below                                                         |                                                                                                                                     |           |                |                |                 |                  |  |
| 16) Is the property within 1/2 mile of an Imagine Austin Center or Corridor?                                         |                                                                                                                                     |           |                |                |                 |                  |  |
| 17) Is the property within 1/4 mile of a High-Frequency Transit Stop?  Yes                                           |                                                                                                                                     |           |                |                |                 |                  |  |
|                                                                                                                      |                                                                                                                                     |           |                |                |                 |                  |  |
| 18) Is the property within 3/4 mile of Transit Service?  Yes  Yes                                                    |                                                                                                                                     |           |                |                |                 |                  |  |
| 19) The property has Healthy Food Access?  Yes  Yes                                                                  |                                                                                                                                     |           |                |                |                 |                  |  |
| 20) Estimated Sources and Uses of funds                                                                              |                                                                                                                                     |           |                |                |                 |                  |  |
| Sources Uses                                                                                                         |                                                                                                                                     |           |                |                |                 |                  |  |
| Third Dorty                                                                                                          | Debt                                                                                                                                | 3,324,125 |                | Acquisition    | \$ 72           | 26,100           |  |
| Third Party Equity         1,424,625         Off-Site           Grant         -         Site Work         \$ 210,000 |                                                                                                                                     |           |                |                |                 |                  |  |
| Deferred Develop                                                                                                     | Grant<br>per Fee                                                                                                                    | <u>-</u>  |                | Sit Amenities  |                 | 10,000<br>45,000 |  |
| policifica pevelop                                                                                                   | Other                                                                                                                               | <u> </u>  |                | Building Costs |                 | 92,000           |  |
| City of                                                                                                              |                                                                                                                                     | 400,000   | 1              | ontractor Fees |                 | 95,000           |  |
| J., 011                                                                                                              |                                                                                                                                     | ,         |                | Soft Costs     |                 | 32,500           |  |
|                                                                                                                      |                                                                                                                                     |           |                | Financing      |                 | 06,250           |  |
|                                                                                                                      |                                                                                                                                     |           | D              | eveloper Fees  |                 | 11,900           |  |
|                                                                                                                      | Total \$                                                                                                                            | 5,148,750 |                | Total          | \$ 5,14         | 48,750           |  |