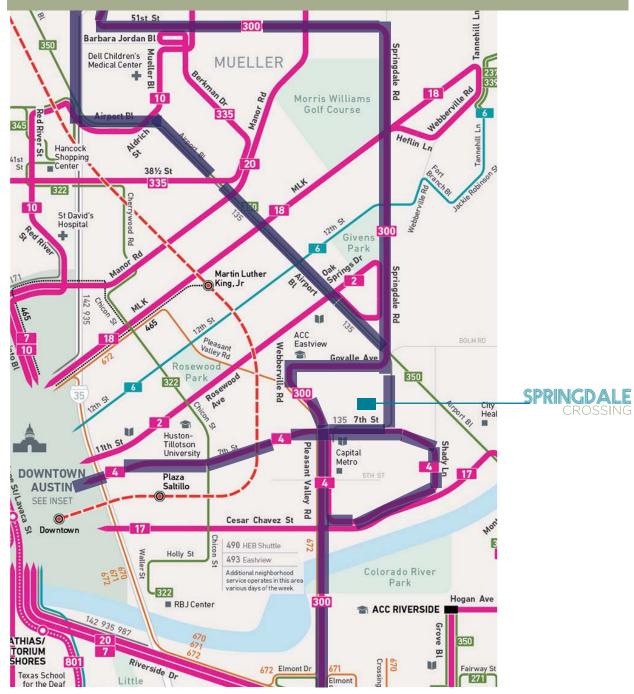

Department of Neighborhood Housing and Community 1000 East 11th Street Austin, Texas 78702 Attn: James May

Community Development Manager

| Project Summary Form                                                                                                 |                                                                                                                                     |           |                |                |                 |                  |  |
|----------------------------------------------------------------------------------------------------------------------|-------------------------------------------------------------------------------------------------------------------------------------|-----------|----------------|----------------|-----------------|------------------|--|
| 1) Project Name 2) Project Type 3) New Construction or Rehabilitation?                                               |                                                                                                                                     |           |                |                |                 |                  |  |
| 732 Springdale Mixed-Income New Construction                                                                         |                                                                                                                                     |           |                |                |                 |                  |  |
|                                                                                                                      |                                                                                                                                     |           |                |                |                 |                  |  |
|                                                                                                                      | 4) Location Description (Acreage, side of street, distance from intersection)  5) Mobility Bond Corridor  5) Mobility Bond Corridor |           |                |                |                 |                  |  |
| 5A, 5B, 5C The Grange Commons Airport Blvd                                                                           |                                                                                                                                     |           |                |                |                 |                  |  |
| 6) Census Tract                                                                                                      | 7) Council D                                                                                                                        |           | ) Elementary S |                | Affordability F | Period           |  |
| 9.02                                                                                                                 | District :                                                                                                                          | 3         | GOVALLE E      |                | 99 Years        |                  |  |
| 10) Type of Structure 11) Occupied? 12) How will funds be used?                                                      |                                                                                                                                     |           |                |                |                 |                  |  |
| Multi-family No Acquisition Only                                                                                     |                                                                                                                                     |           |                |                |                 |                  |  |
|                                                                                                                      |                                                                                                                                     |           |                |                |                 |                  |  |
| 13) Summary of Rental Units by MFI Level  One Two Three Four (+)                                                     |                                                                                                                                     |           |                |                |                 |                  |  |
| Income Level                                                                                                         | Efficiency                                                                                                                          | Bedroom   | Bedroom        | Bedroom        | Bedroom         | Total            |  |
| Up to 20% MFI                                                                                                        |                                                                                                                                     |           |                |                |                 | 0                |  |
| Up to 30% MFI                                                                                                        |                                                                                                                                     |           |                |                |                 | 0                |  |
| Up to 40% MFI                                                                                                        |                                                                                                                                     |           |                |                |                 | 0                |  |
| Up to 50% MFI                                                                                                        |                                                                                                                                     |           |                |                |                 | 0                |  |
| Up to 60% MFI                                                                                                        |                                                                                                                                     |           |                |                |                 | 0                |  |
| Up to 80% MFI                                                                                                        |                                                                                                                                     |           |                |                |                 | 0                |  |
| Up to 120% MFI                                                                                                       |                                                                                                                                     |           |                |                |                 | 0                |  |
| No Restrictions                                                                                                      |                                                                                                                                     |           |                |                |                 | 0                |  |
| Total Units                                                                                                          | 0                                                                                                                                   | 0         | 0              | 0              | 0               | 0                |  |
| 14) Summary of Units for Sale at MFI Level                                                                           |                                                                                                                                     |           |                |                |                 |                  |  |
| Income Level                                                                                                         | Efficiency                                                                                                                          | One       | Two            | Three          | Four (+)        | Total            |  |
| Up to 60% MFI                                                                                                        |                                                                                                                                     |           |                |                | , ,             | 0                |  |
| Up to 80% MFI 2 2                                                                                                    |                                                                                                                                     |           |                |                |                 | 2                |  |
| Up to 120% MFI 0                                                                                                     |                                                                                                                                     |           |                |                |                 | 0                |  |
| No Restrictions                                                                                                      |                                                                                                                                     |           |                |                |                 |                  |  |
| Total Units                                                                                                          | 0                                                                                                                                   | 0         | 19             | 0              | 2               | 21               |  |
| 15) Initiatives and Priorities                                                                                       |                                                                                                                                     |           |                |                |                 |                  |  |
| Initiative # of Units Initiative # of Units                                                                          |                                                                                                                                     |           |                |                |                 |                  |  |
|                                                                                                                      | Accessible Units for Mobility Impairments 2 Continuum of Care Units 0  Accessible Units for Sensory Impairments 2                   |           |                |                |                 |                  |  |
| Accessible Units for                                                                                                 | Sensory Impai                                                                                                                       | rments 2  |                |                |                 |                  |  |
| Use the City of Austin GIS Map to Answer the questions below                                                         |                                                                                                                                     |           |                |                |                 |                  |  |
| 16) Is the property within 1/2 mile of an Imagine Austin Center or Corridor?                                         |                                                                                                                                     |           |                |                |                 |                  |  |
| 17) Is the property within 1/4 mile of a High-Frequency Transit Stop?  Yes                                           |                                                                                                                                     |           |                |                |                 |                  |  |
|                                                                                                                      |                                                                                                                                     |           |                |                |                 |                  |  |
| 18) Is the property within 3/4 mile of Transit Service?  Yes  Yes                                                    |                                                                                                                                     |           |                |                |                 |                  |  |
| 19) The property has Healthy Food Access?  Yes  Yes                                                                  |                                                                                                                                     |           |                |                |                 |                  |  |
| 20) Estimated Sources and Uses of funds                                                                              |                                                                                                                                     |           |                |                |                 |                  |  |
| Sources Uses                                                                                                         |                                                                                                                                     |           |                |                |                 |                  |  |
| Third Dorty                                                                                                          | Debt                                                                                                                                | 3,324,125 |                | Acquisition    | \$ 72           | 26,100           |  |
| Third Party Equity         1,424,625         Off-Site           Grant         -         Site Work         \$ 210,000 |                                                                                                                                     |           |                |                |                 |                  |  |
| Deferred Develop                                                                                                     | Grant<br>per Fee                                                                                                                    | <u>-</u>  |                | Sit Amenities  |                 | 10,000<br>45,000 |  |
| policifica pevelop                                                                                                   | Other                                                                                                                               | <u> </u>  |                | Building Costs |                 | 92,000           |  |
| City of                                                                                                              |                                                                                                                                     | 400,000   | 1              | ontractor Fees |                 | 95,000           |  |
| J., 011                                                                                                              |                                                                                                                                     | ,         |                | Soft Costs     |                 | 32,500           |  |
|                                                                                                                      |                                                                                                                                     |           |                | Financing      |                 | 06,250           |  |
|                                                                                                                      |                                                                                                                                     |           | D              | eveloper Fees  |                 | 11,900           |  |
|                                                                                                                      | Total \$                                                                                                                            | 5,148,750 |                | Total          | \$ 5,14         | 48,750           |  |