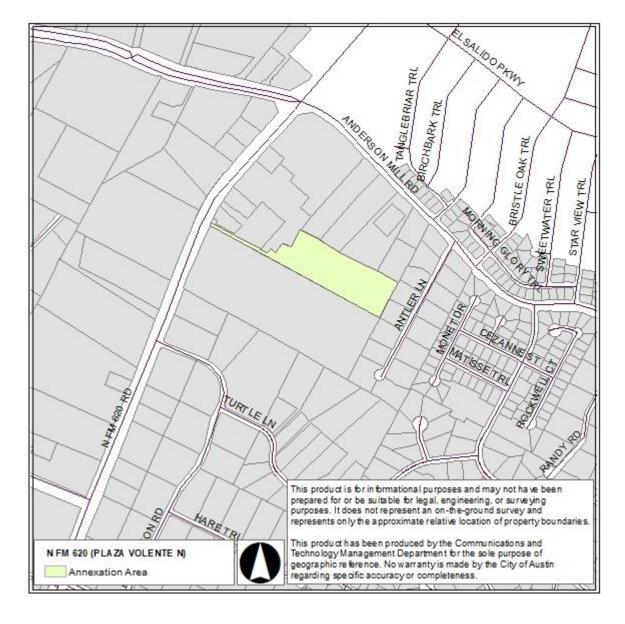

## N FM 620 (PLAZA VOLENTE LN)

Case Number: C7A-2020-0001 Ordinance: 20200604-052 Effective: June 15, 2020 FULL PURPOSE ANNEXATION

## **RESPONSE AREAS**

APD RA: ADAM 8 AFD RA: 00-3802 EMS RA: NORTH 3310

## Street Ranges affected by Annexation:

| NOTES | STREET NAME | ODD FROM | ODD TO | <b>EVEN FROM</b> | EVEN TO |
|-------|-------------|----------|--------|------------------|---------|
| +++   | N FM 620 RD | 11409    | 11411  | -                | -       |

+++ Only the property was annexed. The ROW was not annexed.

## Subdivisions affected by Annexation:

No Subdivisions affected by this annexation.

\*\*This information has been provided by the City of Austin Geospatial Data Maintenance. No warranty is made by the City regarding its accuracy or completeness.