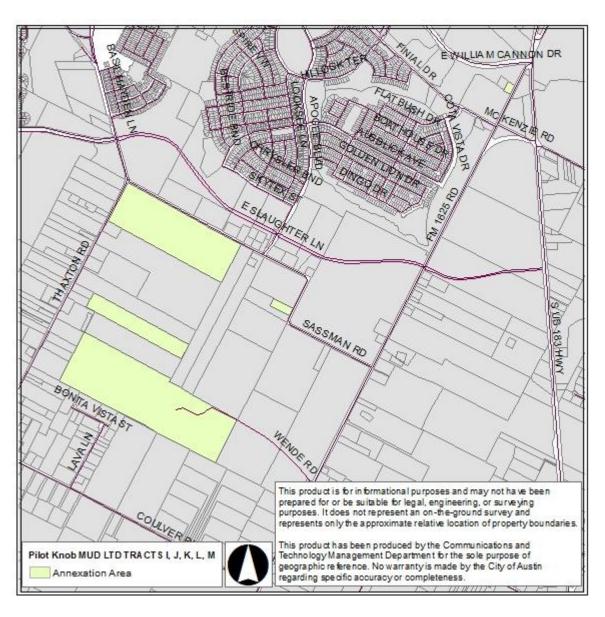

# PILOT KNOB MUD LTD TRACTS I, J, K, L, M

Case Number: C7L-2021-0001 RESPONSE AREAS
Ordinance: 20211209-044 TC RA: TCHARLIE
Effective: December 20, 2021 TC FD RA: 11-ST31

LIMITED PURPOSE ANNEXATION TC EMS RA: SETCO-TCSO 3147

### **Street Ranges affected by Annexation:**

| NOTES | STREET NAME | ODD FROM | ODD TO | EVEN FROM | EVEN TO |
|-------|-------------|----------|--------|-----------|---------|
| +++   | SASSMAN RD  | 7701     | 8121   | 1         | -       |
| +++   | SASSMAN RD  | 8453     | 8457   | -         | -       |
| +++   | THAXTON RD  | 9001     | 9205   | -         | -       |
| ***   | WENDE RD    | 8201     | 8341   | 8200      | 8340    |
| ***   | WENDE RD    | 8401     | 8511   | -         | -       |
| +++   | FM 1625 RD  | -        | -      | 7620      | 7630    |