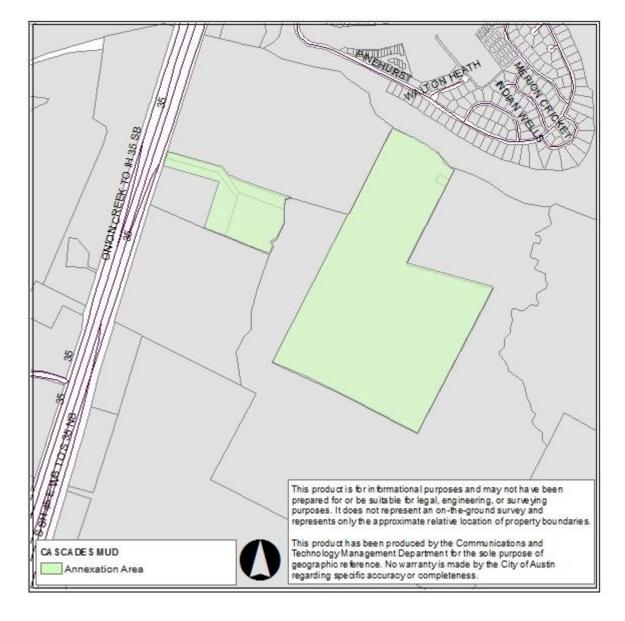

## CASCADES MUD ANNEXATION AREA

Case Number: C7a-2018-0001 Ordinance: 20180920-019 Effective: October 1, 2018 FULL PURPOSE ANNEXATION

## **RESPONSE AREAS**

APD RA: FRANK 3 AFD RA: 00-3602 EMS RA: SOUTH

## Street Ranges affected by Annexation:

| NOTES | STREET NAME     | ODD FROM | ODD TO | <b>EVEN FROM</b> | EVEN TO |
|-------|-----------------|----------|--------|------------------|---------|
| ***   | S IH 35 SVRD NB | 11807    | 11811  | -                | -       |

## Subdivisions affected by Annexation:

No Subdivisions affected by this annexation.

\*\*This information has been provided by the City of Austin Geospatial Data Maintenance. No warranty is made by the City regarding its accuracy or completeness.