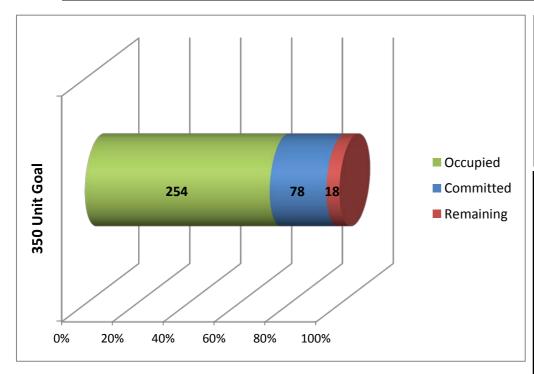

| Permanent Supportive Housing Inventory |                          |                           |                    |          |             |                    |  |  |  |
|----------------------------------------|--------------------------|---------------------------|--------------------|----------|-------------|--------------------|--|--|--|
| Primary Service                        |                          |                           |                    | Occupied | Anticipated |                    |  |  |  |
| •                                      | Housing Provider         | Property Name             |                    | Units    | Units       | Comments           |  |  |  |
| Front Steps/ATCIC                      | TCHA                     | Scattered                 |                    | 17       | 1           |                    |  |  |  |
| Front Steps                            | Green Doors              | Pecan Springs Commons I   |                    | 8        | 0           | had been duplicate |  |  |  |
| Front Steps/ATCIC                      | Palms/Mulholland Group   | Palms                     |                    | 13       | 0           |                    |  |  |  |
| Front Steps/ATCIC                      | Scattered                | Scattered                 |                    | 15       | 0           |                    |  |  |  |
| Caritas-partnership                    | Foundation Communities   | Spring Terrace            |                    | 8        | 2           |                    |  |  |  |
| Caritas-partnership                    | Foundation Communities   | Arbor Terrace             |                    | 9        | 1           |                    |  |  |  |
| Caritas-Terraza                        | Foundation Communities   | Arbor Terrace             |                    | 39       | 1           |                    |  |  |  |
| Caritas                                | Summit Housing Partners  | Marshall Apartments       |                    | 10       | 7           |                    |  |  |  |
| VA                                     | Green Doors              | Pecan Springs Commons     |                    | 25       | 1           |                    |  |  |  |
| VA                                     | Green Doors              | Treaty Oaks               |                    | 25       | 0           |                    |  |  |  |
| SafePlace                              | Green Doors              | Glen Oaks Corner          |                    | 6        | 0           |                    |  |  |  |
| Lifeworks                              | Lifeworks                | Works at Pleasant Valley  |                    | 19       | 1           |                    |  |  |  |
| SafePlace                              | Captuity Investments III | Retreat at North Bluff    |                    | 4        | 2           |                    |  |  |  |
| TBD                                    | Foundation Communities   | Capital Studios           |                    | 0        | 34          | by end of 2014     |  |  |  |
| Foundation                             |                          | Garden Terrace/ Spring    |                    |          |             |                    |  |  |  |
| Communities                            | TCHA                     | Terrace                   | JRI partnership    | 18       | 4           |                    |  |  |  |
| ATCIC                                  | DSHS                     | Scattered                 | DSHS Grant         | 30       | 0           |                    |  |  |  |
| ATCIC                                  | TDHCA via DSHS/DADS      | Scattered                 |                    | 1        | 9           |                    |  |  |  |
| ATCIC                                  | NHCD/ HACA               | Scattered                 | City 1115 Contract | 0        | 15          |                    |  |  |  |
| VA                                     | AHFC                     | Anderson Village          |                    | 5        | 0           |                    |  |  |  |
| VA                                     | GNDC                     | Guadalupe-Saldana         |                    | 2        | 0           |                    |  |  |  |
| City of Austin Neigh                   | borhood Housing and Comn | nunity Development - last |                    |          |             |                    |  |  |  |
| updated <b>7/22/14</b>                 |                          |                           | Total              | 254      | 78          | 332                |  |  |  |