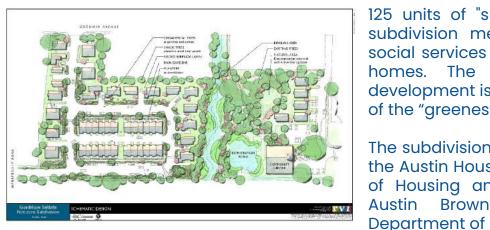

s 12 more planned for 2020.

Austin teachers, Robert Aleman and Katie Heuer, with their daughter Evelyn on the porch their newly renovated CLT home that GNDC relocated a National Register District in downtown Austin to the Guadalupe-Saldana Net-Zero Subdivision.

GNDC is AIA Austin 2014 Community Vision Award winner.













# **GNDC Community Land Trust**

In 2014, **GNDC's** CLT program enabled the Hernandez Family, Jesse, Becky and their three sons, to purchase 807 Waller Street, which had a market value of \$565,000, for \$85,000. This was the first community land trust home in Texas to be purchased with a private mortgage.





Home owner Mary Ybarra and family at 1313 Willow Street, the first community land trust home in Texas









## Guadalupe-Saldana Net-Zero Subdivision



125 units of "super-green homes" are planned. **GNDC's** subdivision merges sustainable design and supportive social services with affordable rental and homeownership homes. The Enterprise Green Community certified development is transforming a former "brownfield" into one of the "greenest" developments in Austin.

The subdivision is made possible through the support from the Austin Housing Finance Corporation, Texas Department of Housing and Community Affairs, Austin Energy, the Austin Brownfield Revitalization Office, The Texas

> Housing and Community Affairs, Austin Energy, the Austin Brownfield Revitalization Office, Enterprise Community Partners, Kresge Foundation, Cynthia and George Mitchell Foundation, Wells Fargo Bank, Bank of America, BBVA Compass and Shelter with Spirit.

Envi