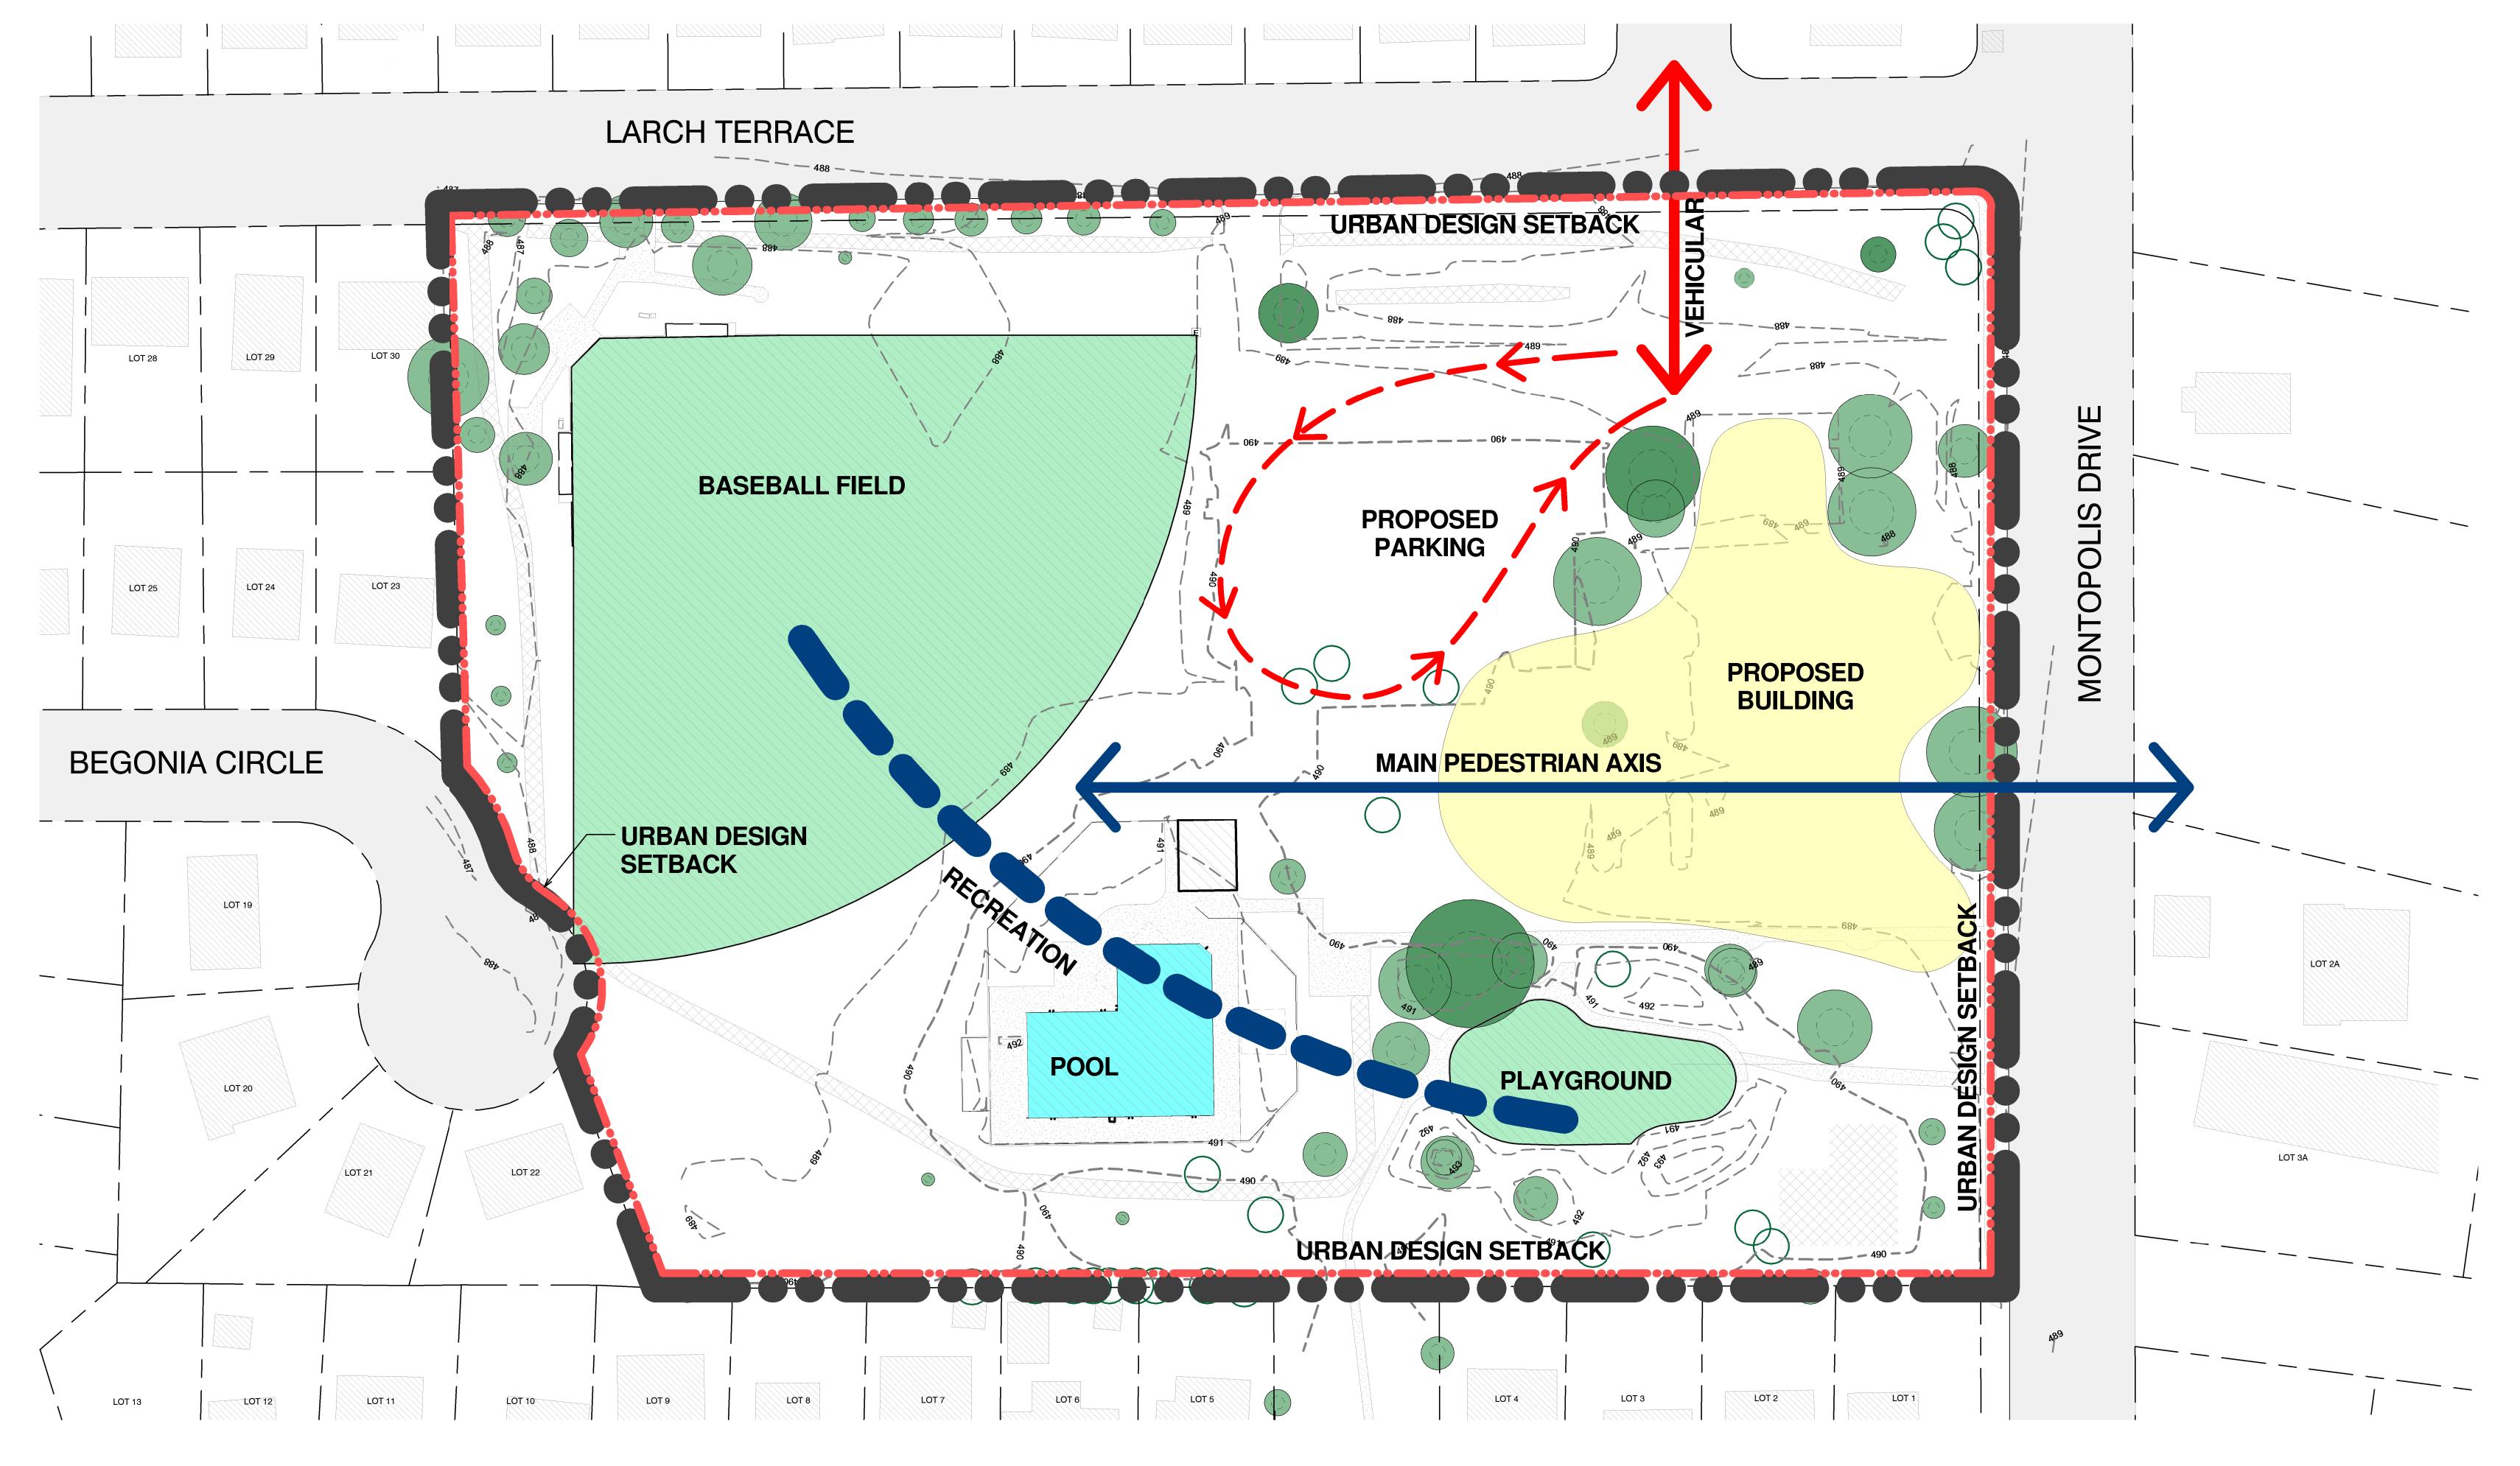

The site diagrams are likely to be affected by new land use information showing two deeds. Once a consultant contract is executed, the City will have more community input meetings during the design phase of the project for site layout and future expansion.

- The revised proposed services document is shown on page 2. Immunization services are going to stay at the current location of Stassney Lane and will not move to the Montopolis Recreation and Community Center. Health Department will consider moving some other functions to this community center. Parks and Recreation and Health and Human Services Departments provide some of the services jointly and collaboratively. They are highlighted on this page.
- Land Use Plan is attached showing 5.05 acres of Parkland and 2.55 acres that can be used for any City use.