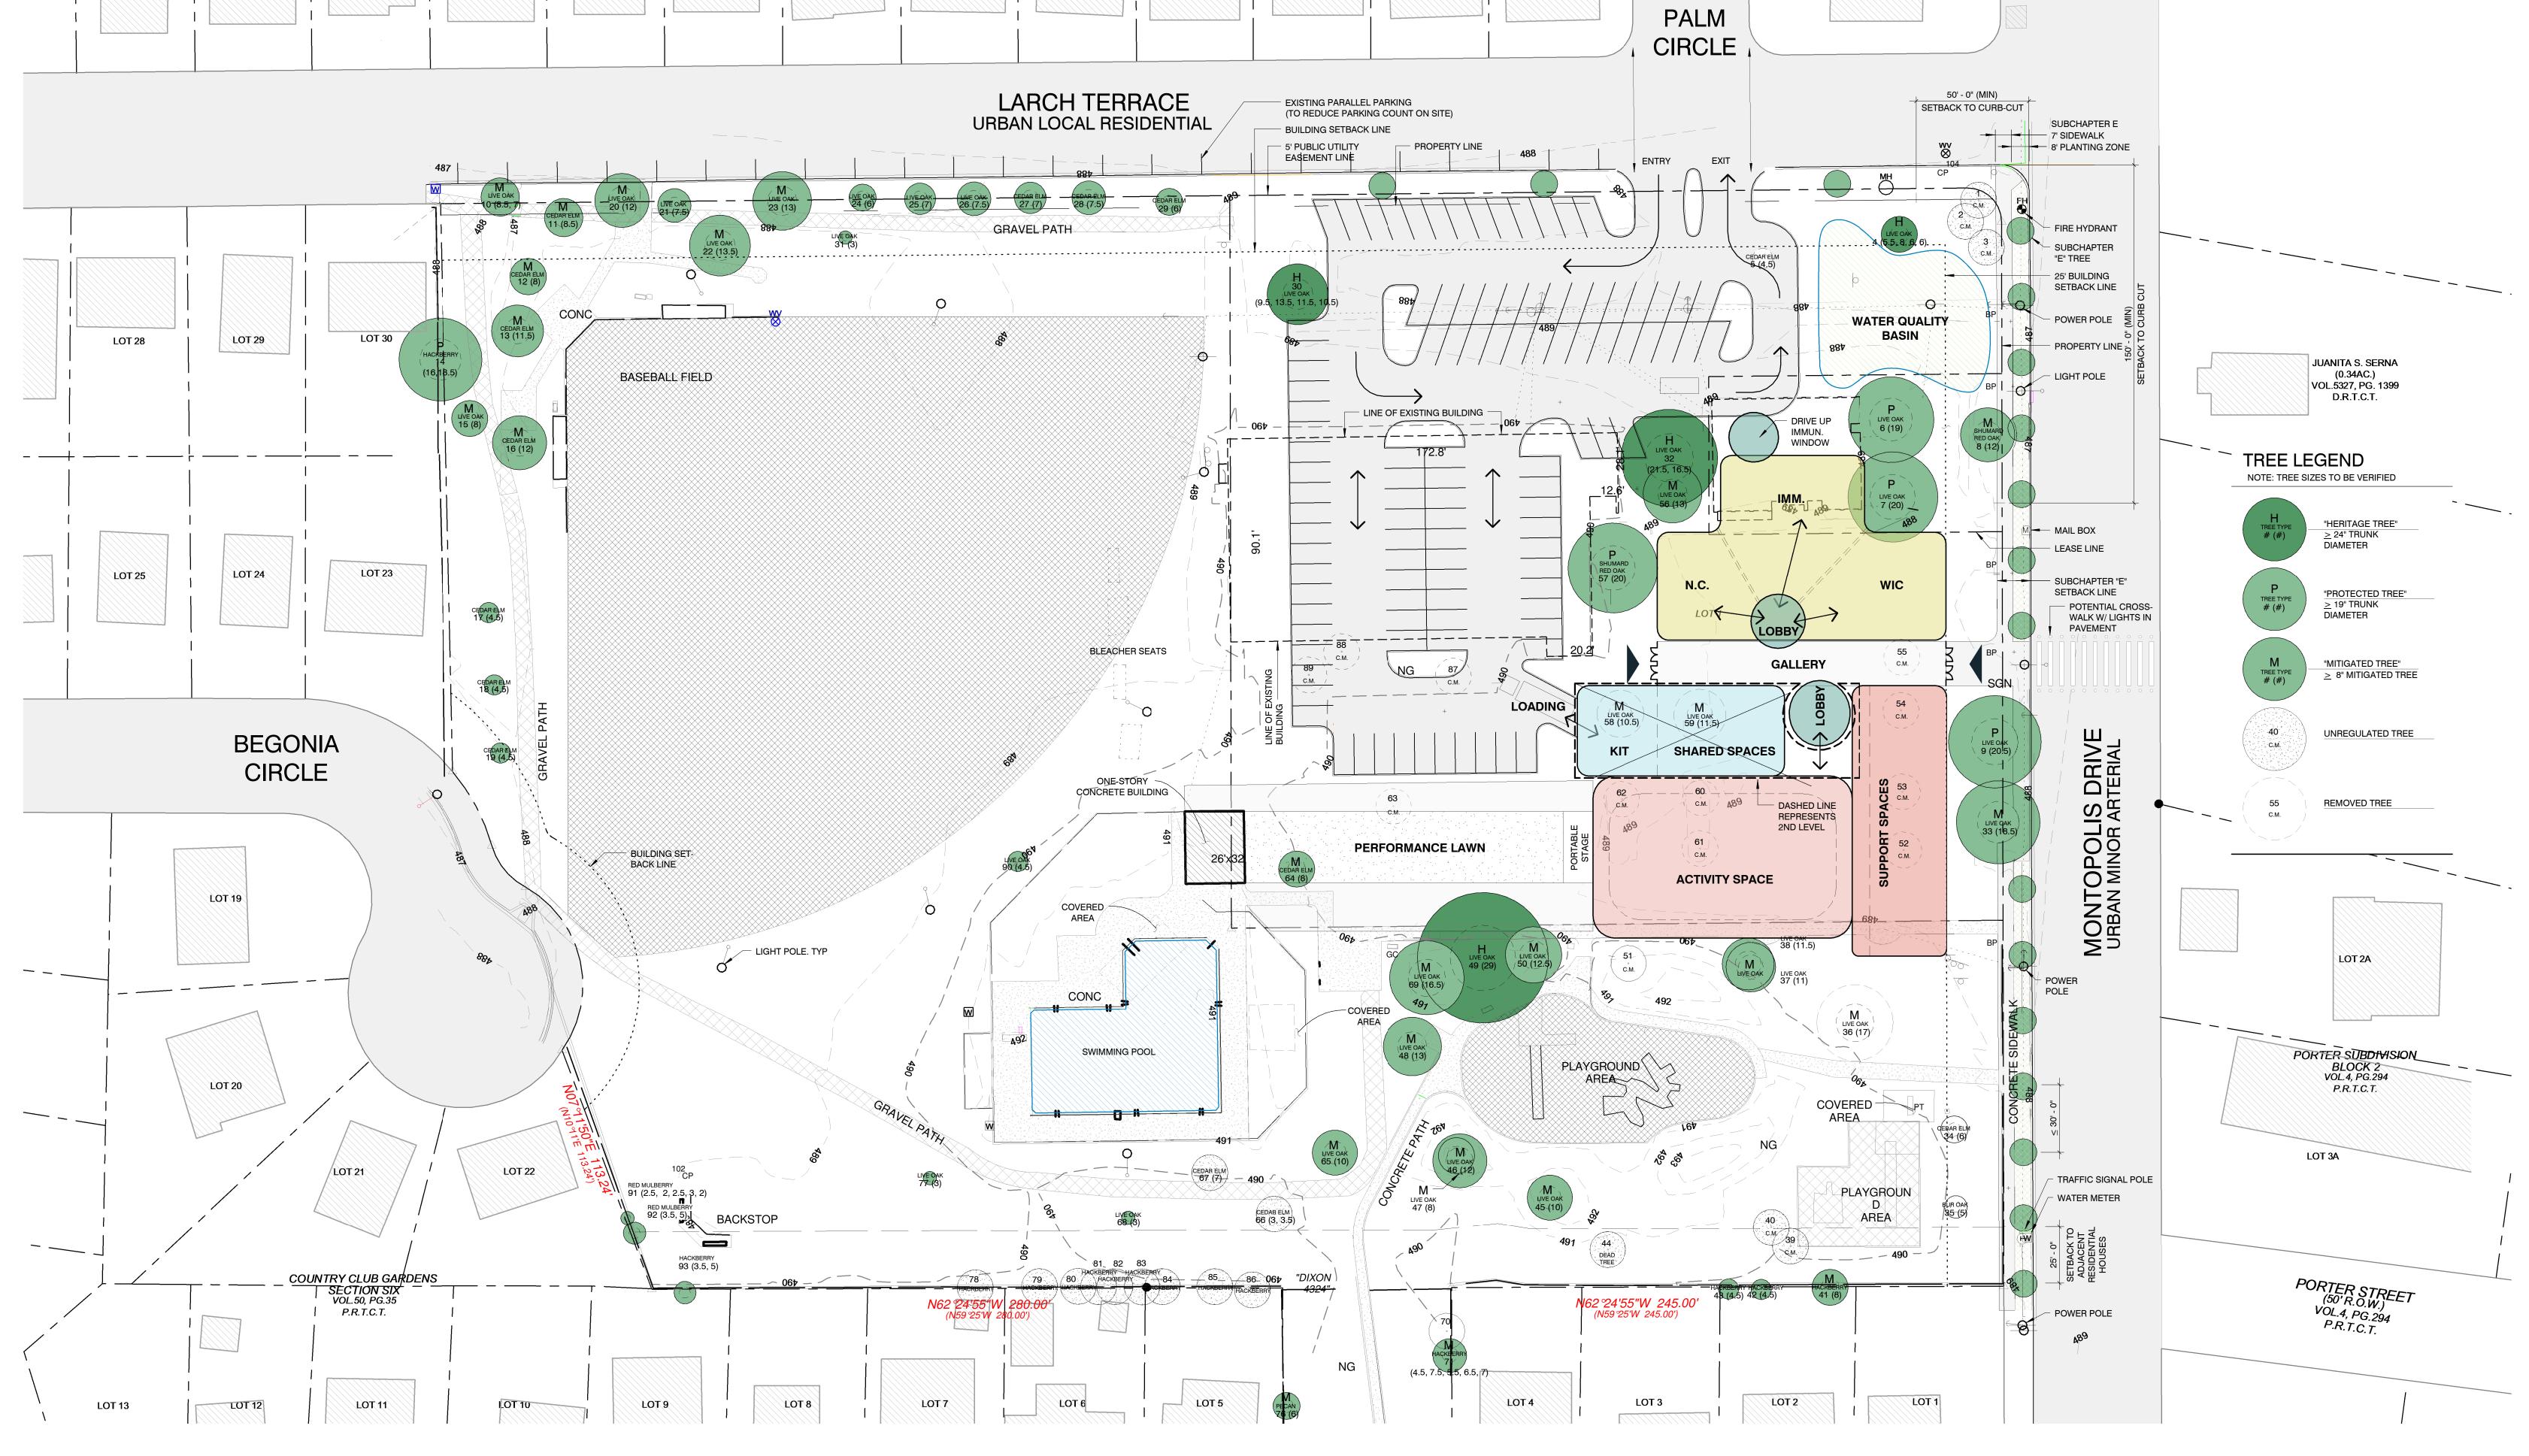

# PRELIMINARY PHASE SERVICES SITE ANALYSIS & SITE CONCEPT DESIGN

Issue Date: 03/03/2014 LG Project No.: 13243.001

#### **DRAWINGS**

| <ul> <li>Site Plan Analysis</li> </ul>  | 03/03/2014 |
|-----------------------------------------|------------|
| <ul> <li>Program of Spaces</li> </ul>   | 03/03/2014 |
| <ul> <li>Site Plan Concept A</li> </ul> | 03/03/2014 |
| <ul> <li>Site Plan Concept B</li> </ul> | 03/03/2014 |
| <ul> <li>Site Plan Concept C</li> </ul> | 03/03/2014 |
| <ul> <li>Services</li> </ul>            | 03/03/2014 |
|                                         |            |