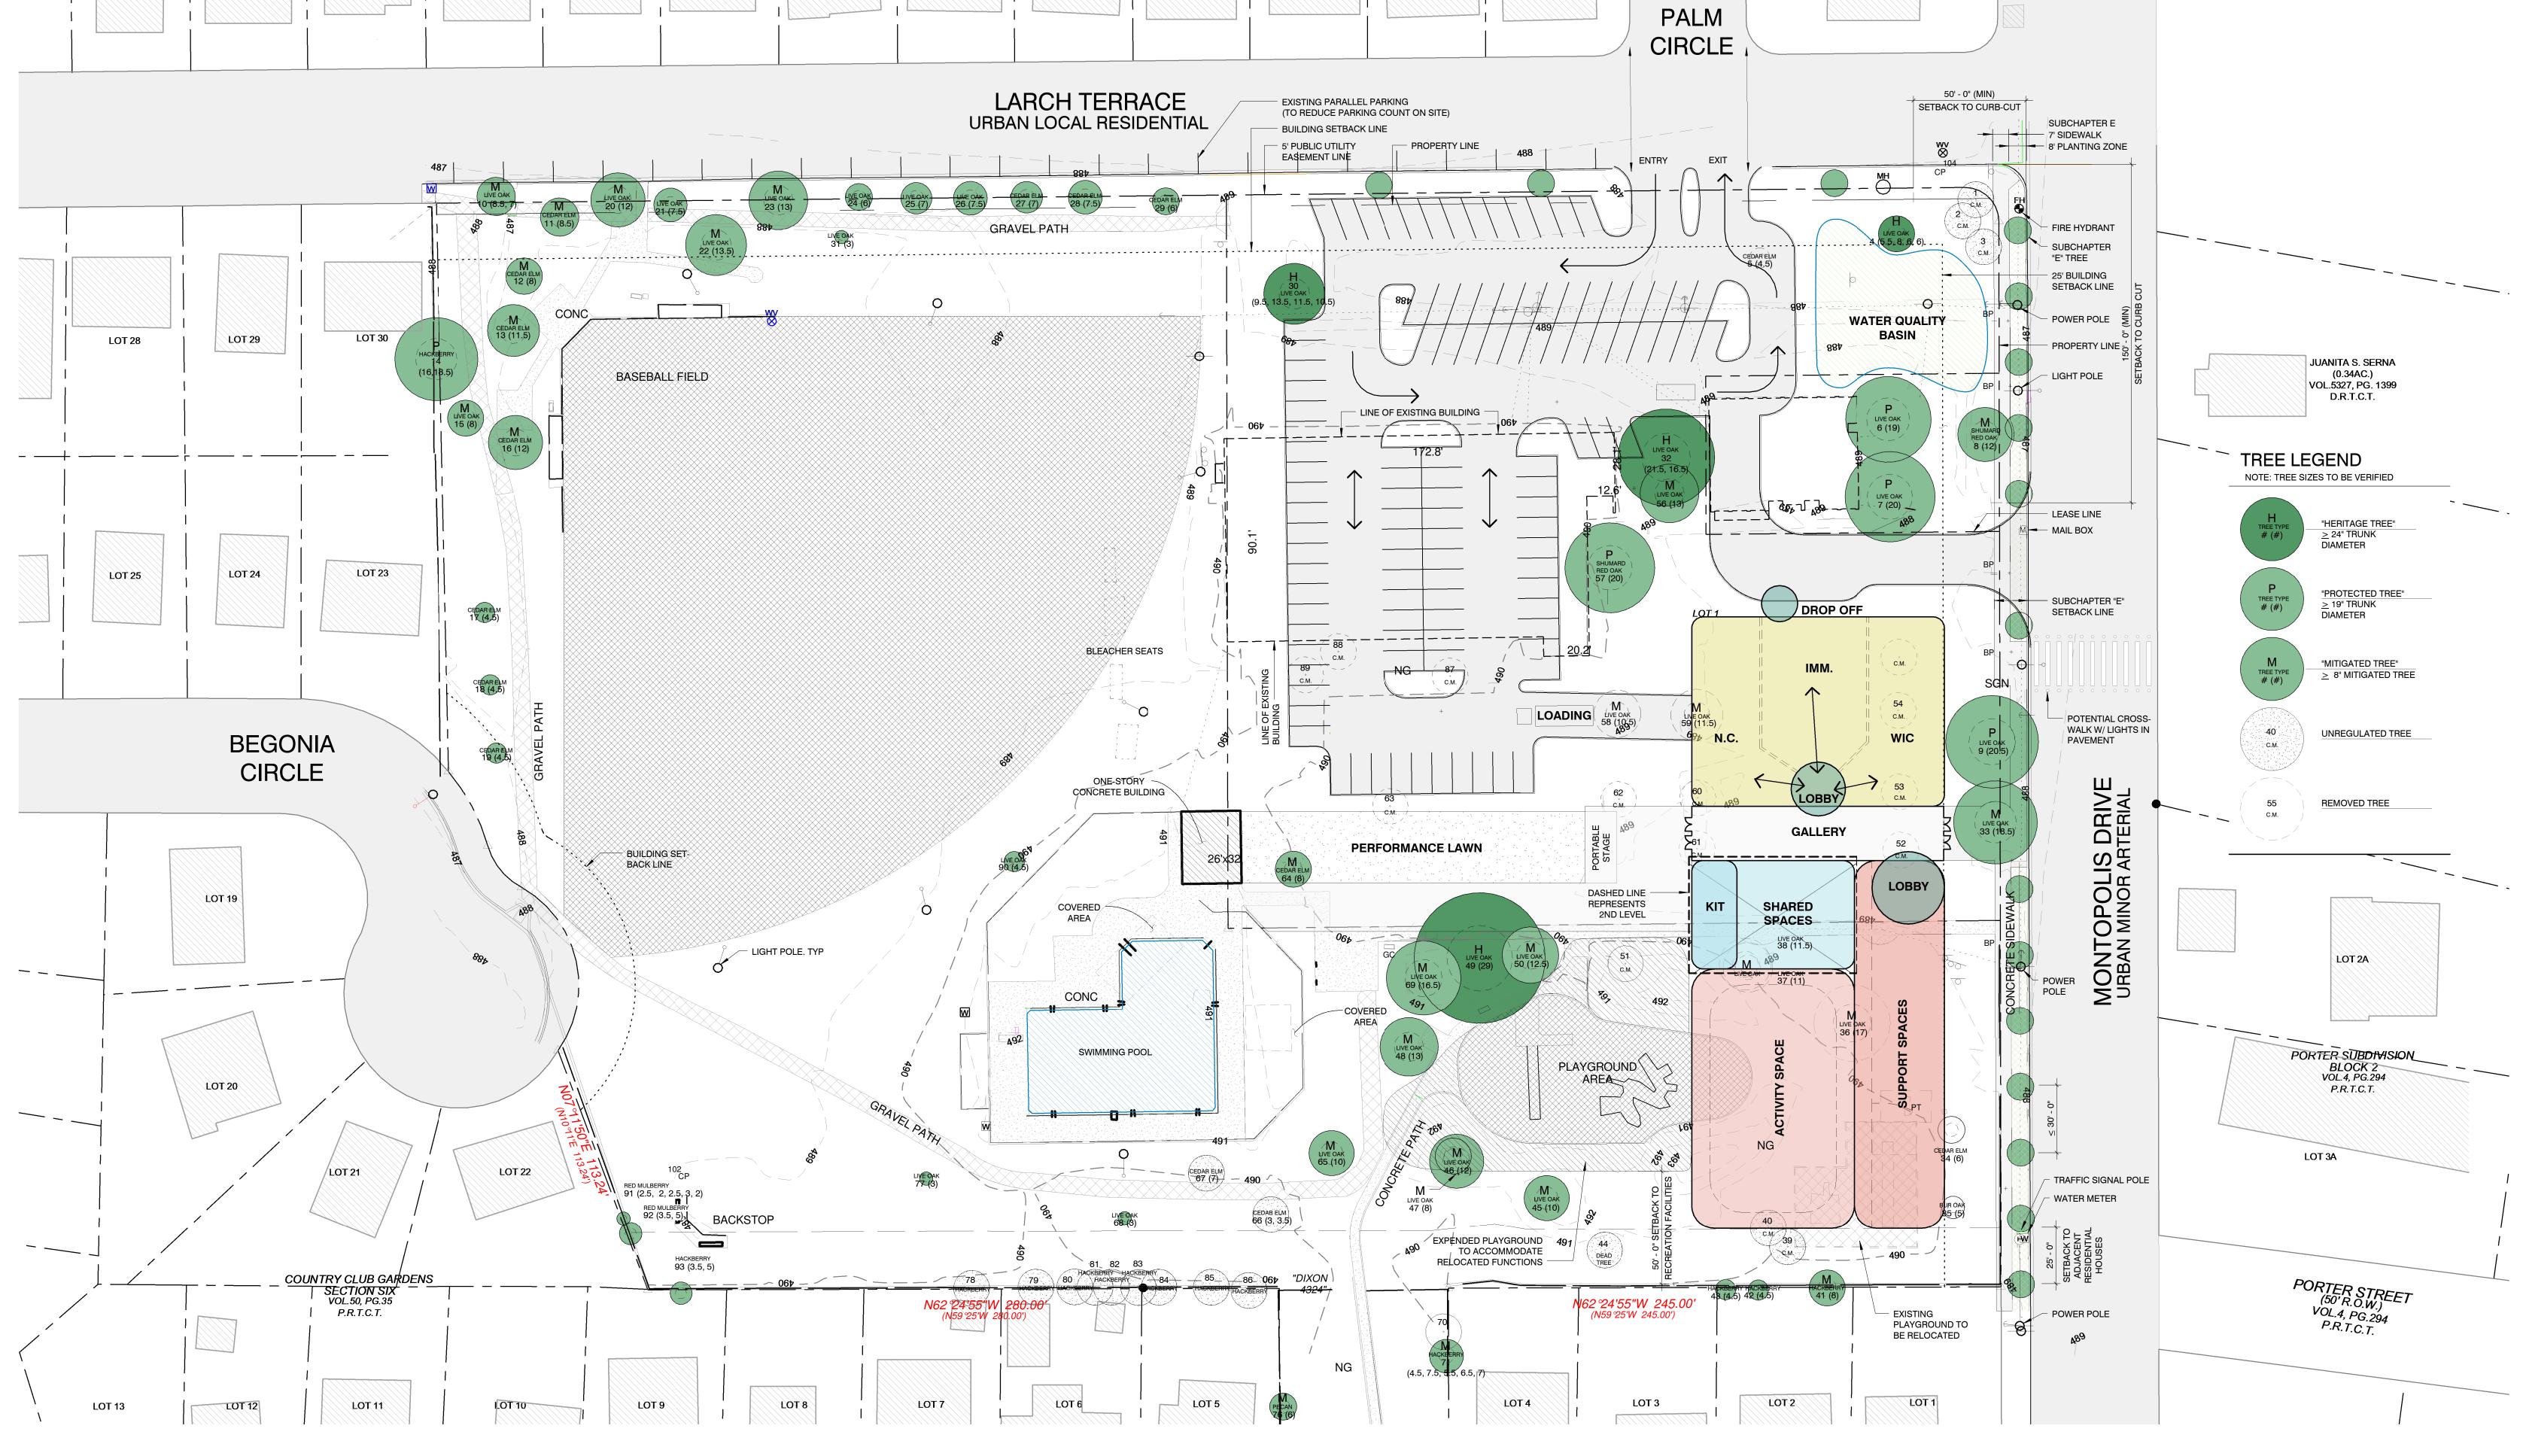

# PRELIMINARY PHASE SERVICES SITE ANALYSIS & SITE CONCEPT DESIGN

Issue Date: 03/03/2014 LG Project No.: 13243.001

#### **DRAWINGS**

| <ul> <li>Site Plan Analysis</li> </ul>  | 03/03/2014 |
|-----------------------------------------|------------|
| <ul> <li>Program of Spaces</li> </ul>   | 03/03/2014 |
| <ul> <li>Site Plan Concept A</li> </ul> | 03/03/2014 |
| <ul> <li>Site Plan Concept B</li> </ul> | 03/03/2014 |
| <ul> <li>Site Plan Concept C</li> </ul> | 03/03/2014 |
| <ul> <li>Services</li> </ul>            | 03/03/2014 |
|                                         |            |