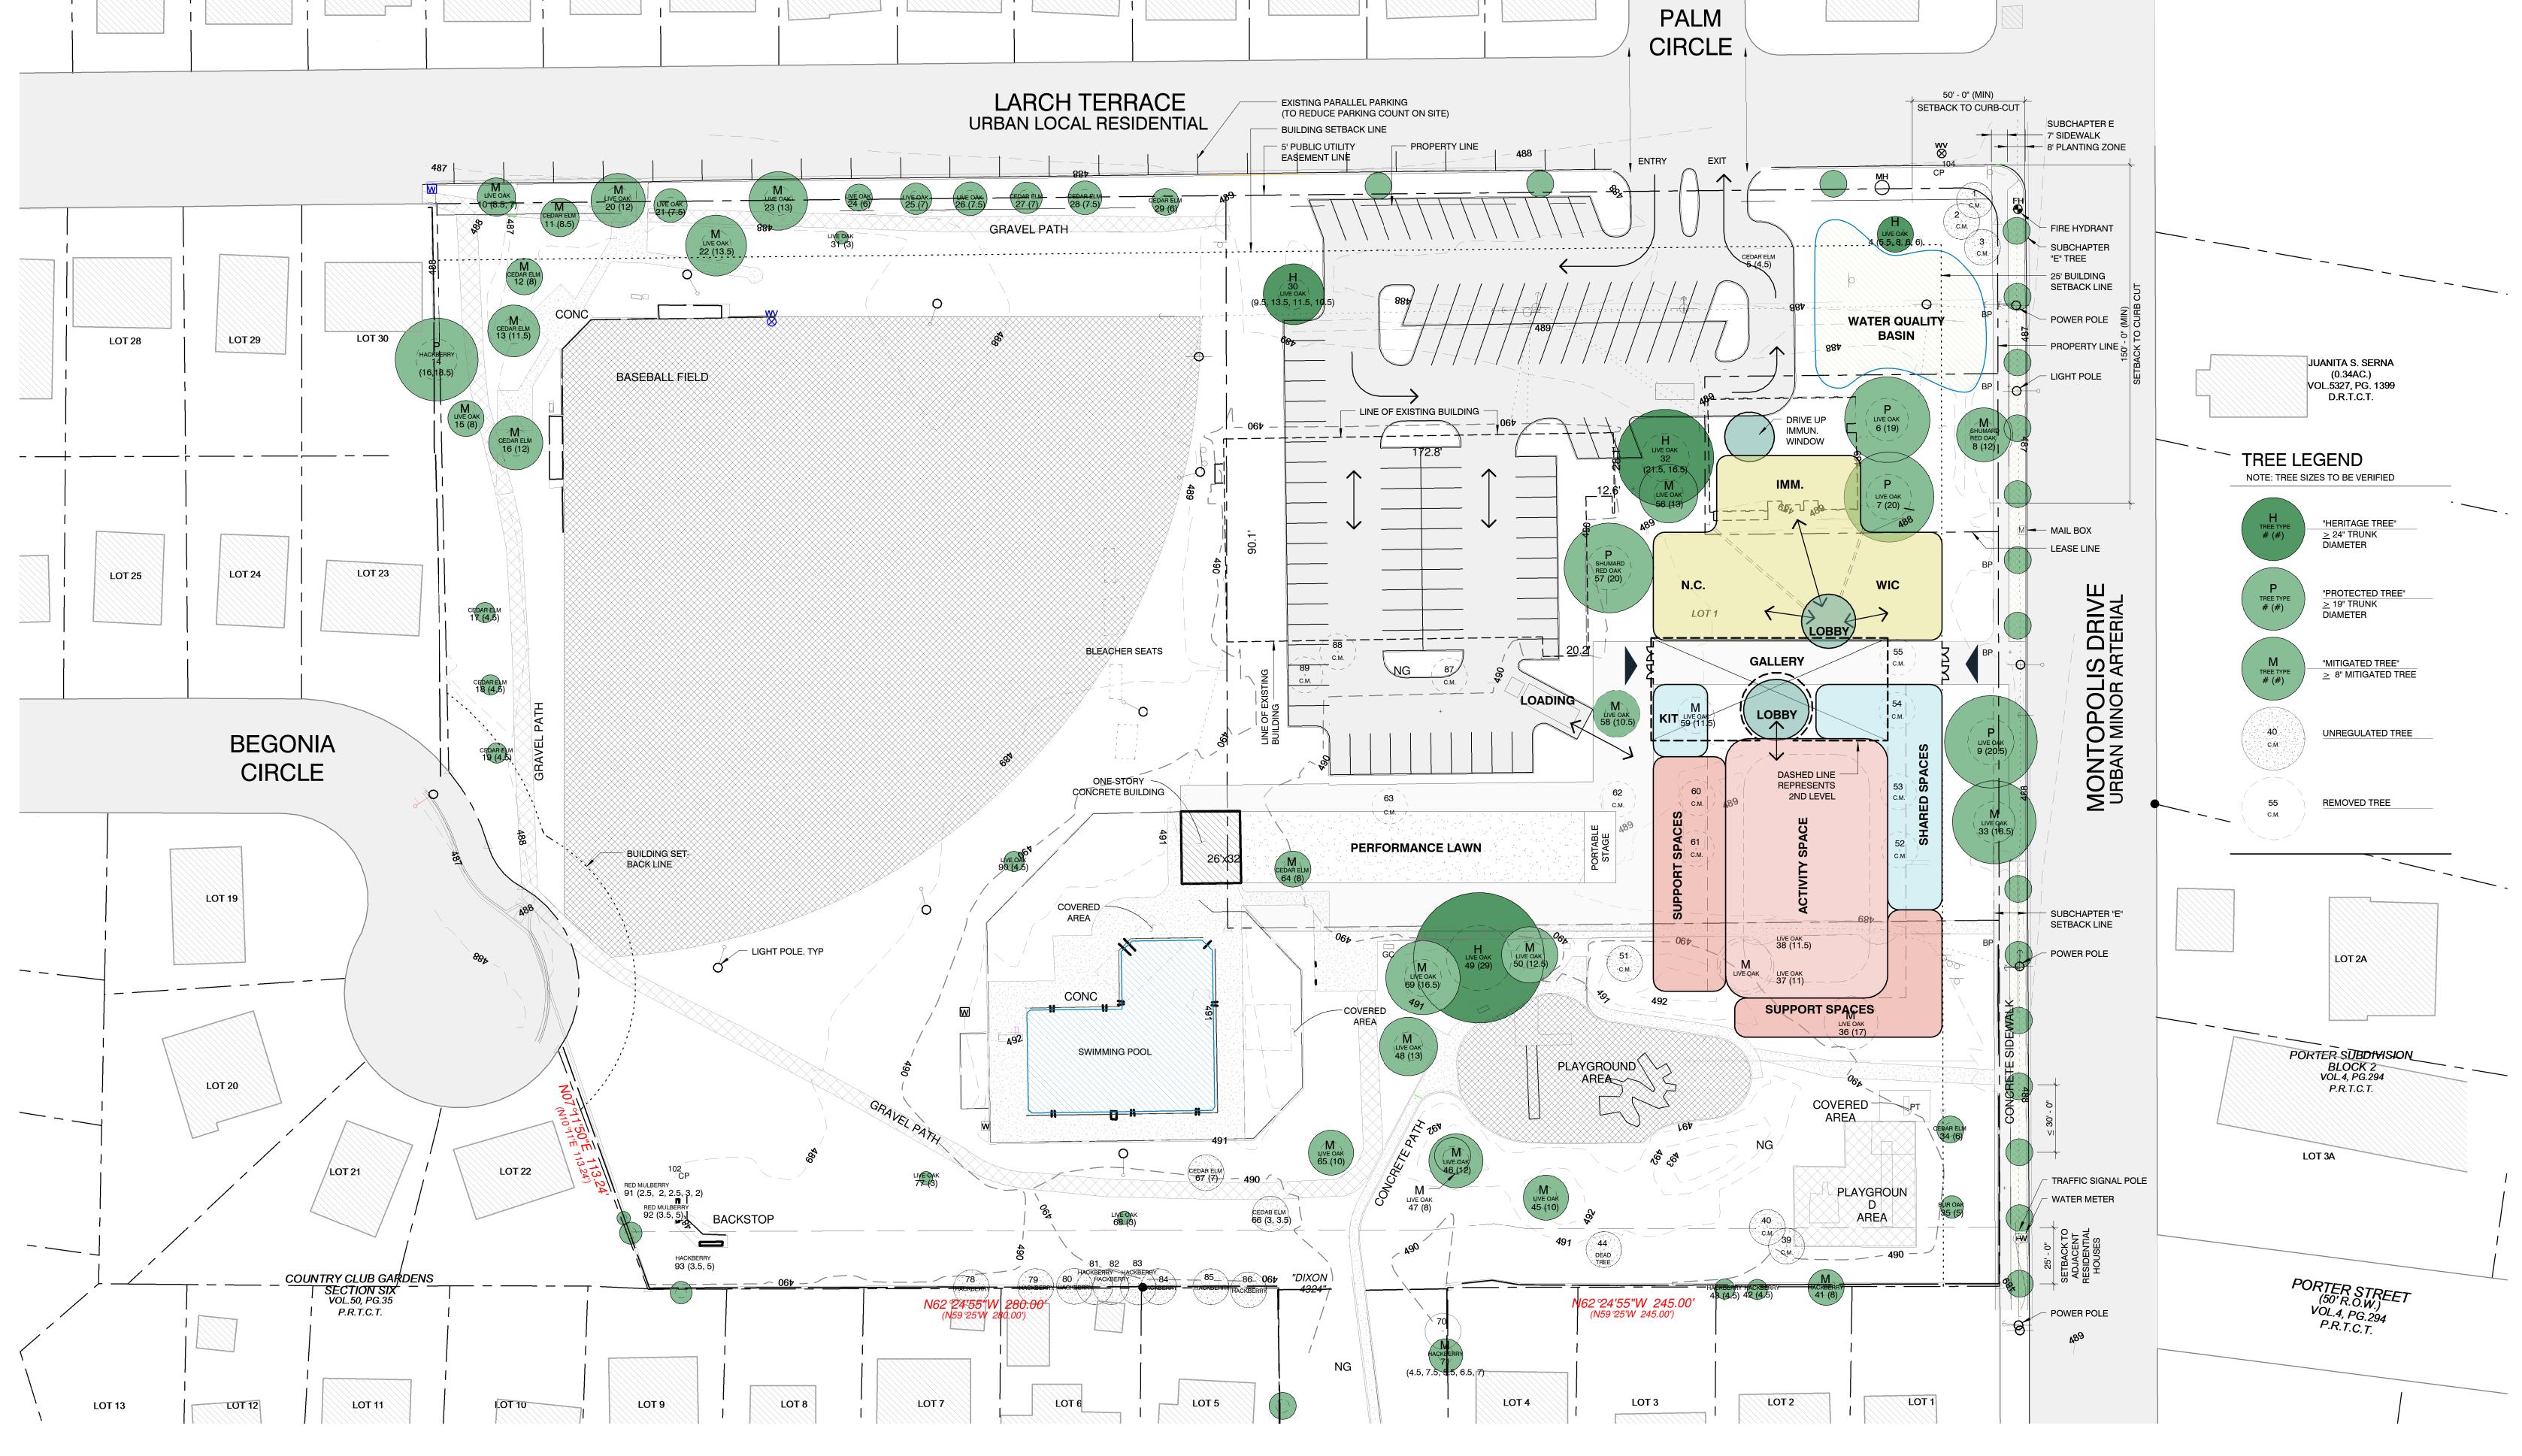

# PRELIMINARY PHASE SERVICES SITE ANALYSIS & SITE CONCEPT DESIGN

Issue Date: 03/03/2014 LG Project No.: 13243.001

#### **DRAWINGS**

| <ul> <li>Site Plan Analysis</li> </ul>  | 03/03/2014 |
|-----------------------------------------|------------|
| <ul> <li>Program of Spaces</li> </ul>   | 03/03/2014 |
| <ul> <li>Site Plan Concept A</li> </ul> | 03/03/2014 |
| <ul> <li>Site Plan Concept B</li> </ul> | 03/03/2014 |
| <ul> <li>Site Plan Concept C</li> </ul> | 03/03/2014 |
| <ul> <li>Services</li> </ul>            | 03/03/2014 |
|                                         |            |