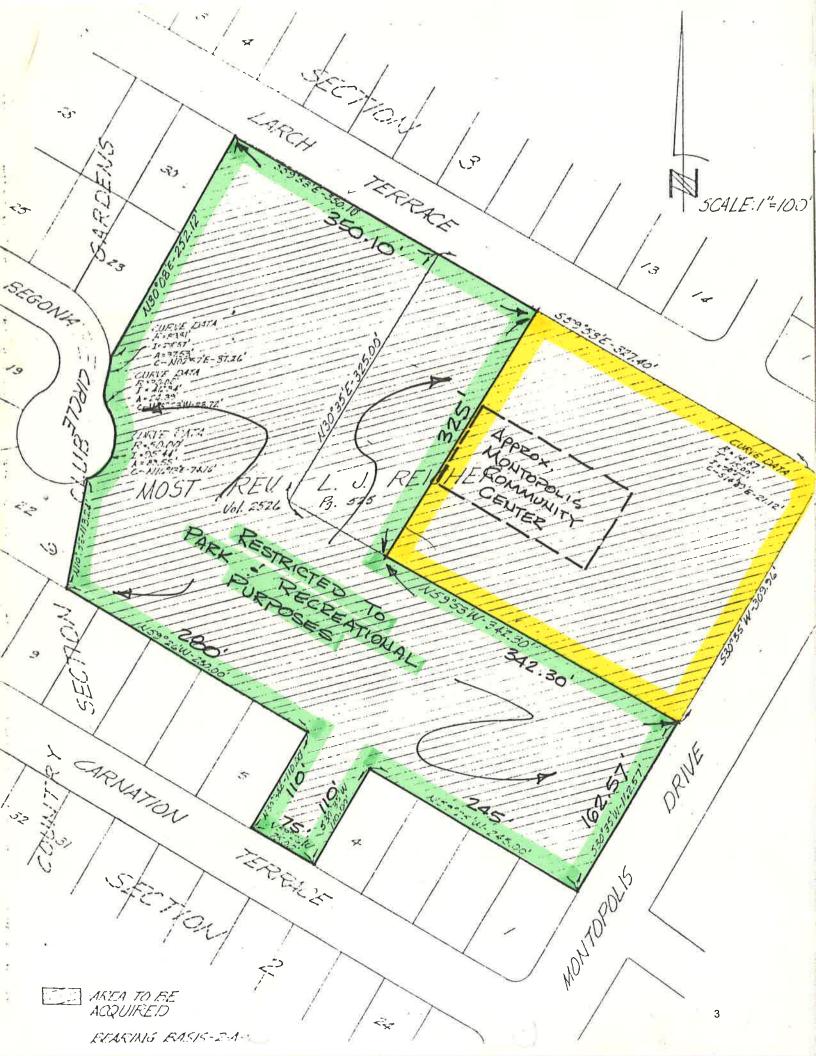

The site diagrams are likely to be affected by new land use information showing two deeds. Once a consultant contract is executed, the City will have more community input meetings during the design phase of the project for site layout and future expansion.

- The revised proposed services document is shown on page 2. Immunization services are going to stay at the current location of Stassney Lane and will not move to the Montopolis Recreation and Community Center. Health Department will consider moving some other functions to this community center. Parks and Recreation and Health and Human Services Departments provide some of the services jointly and collaboratively. They are highlighted on this page.
- Land Use Plan is attached showing 5.05 acres of Parkland and 2.55 acres that can be used for any City use.