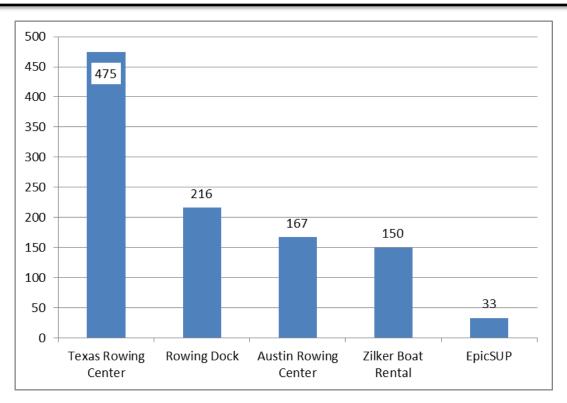

#### **Boat Inventory**

2011:441

2012: 756

2013: 946

•

•

•

٠

#### **Total Capacity:** 1,948 Users