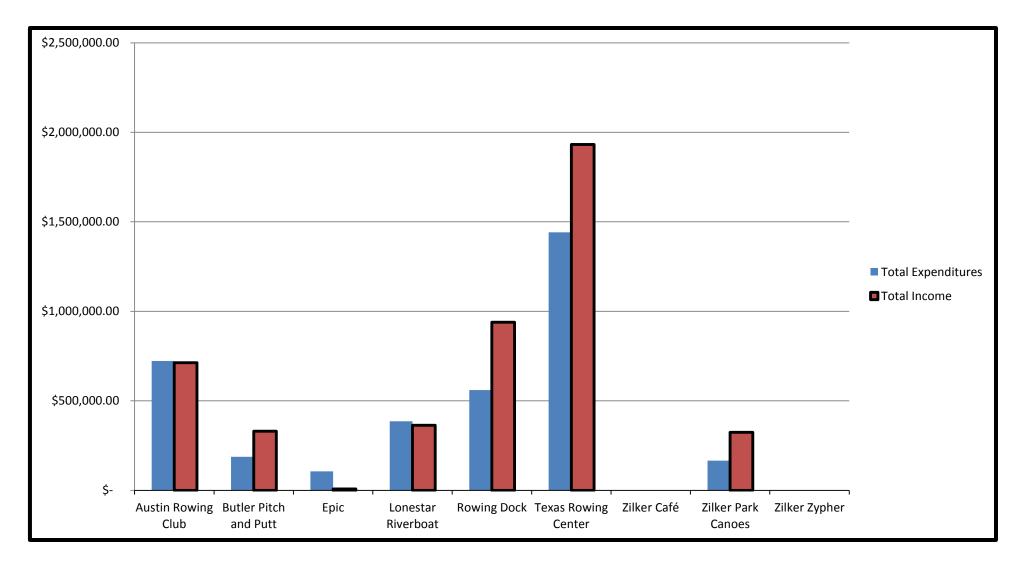

act                 |                  |                             |                 |                |      |      |       |        |              |           |      |       |        |         |        |      |      |      |      |      |      |
| Option not executed            |                  |                             |                 |                |      |      |       |        |              |           |      |       |        |         |        |      |      |      |      |      |      |



**Concessions in Town Lake Park** 



#### **Boat Inventory**



2011:441

2012: 756

2013: 946

•

•

•

٠



#### **Total Capacity:** 1,948 Users



#### **Contract Revenue**



Total FY 14 Gross Sales: \$ 6,636,173







Total FY 14 Commissions: \$ 641,512



### **Expenditures**



**Calendar Year 14: Expenditures to Concession Income** 



## Looking Forward - FY 2015



**Environmental** 

Concerns

&

Other

Issues

Aquatic vegetation

- Solicitation of long-term contracts
  - Zilker Café RFP
  - Lady Bird Lake Excursion
    Boat RFP
- Butler Pitch and Putt Site
  Improvements
- Amend Delivery Requirement of Annual Concession Report



#### Questions

# KIRK SCANLON CONTRACT ADMINISTRATOR 512.974-6767