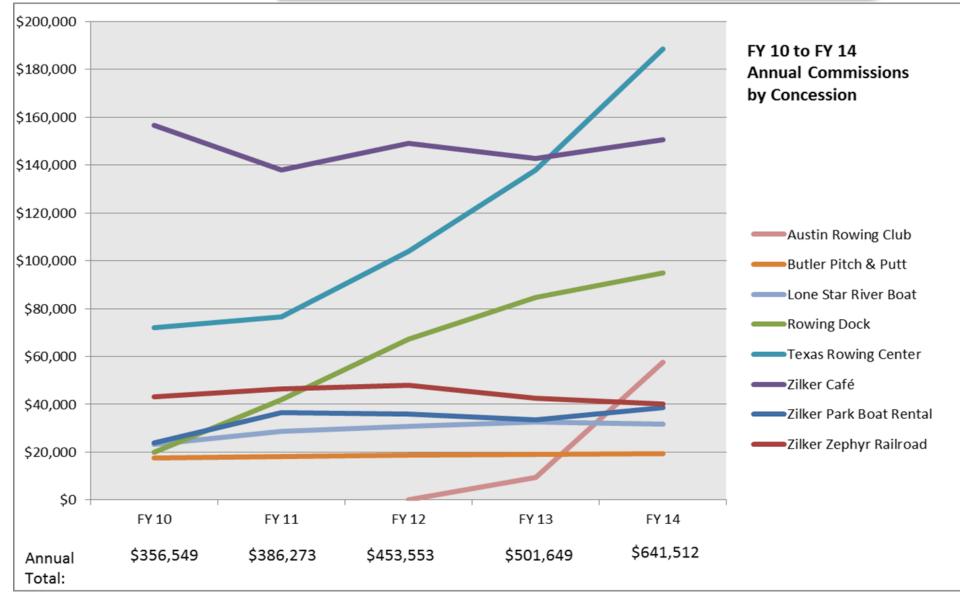

#### **Contract Revenue**

Total FY 14 Gross Sales: \$ 6,636,173

Total FY 14 Commissions: \$ 641,512