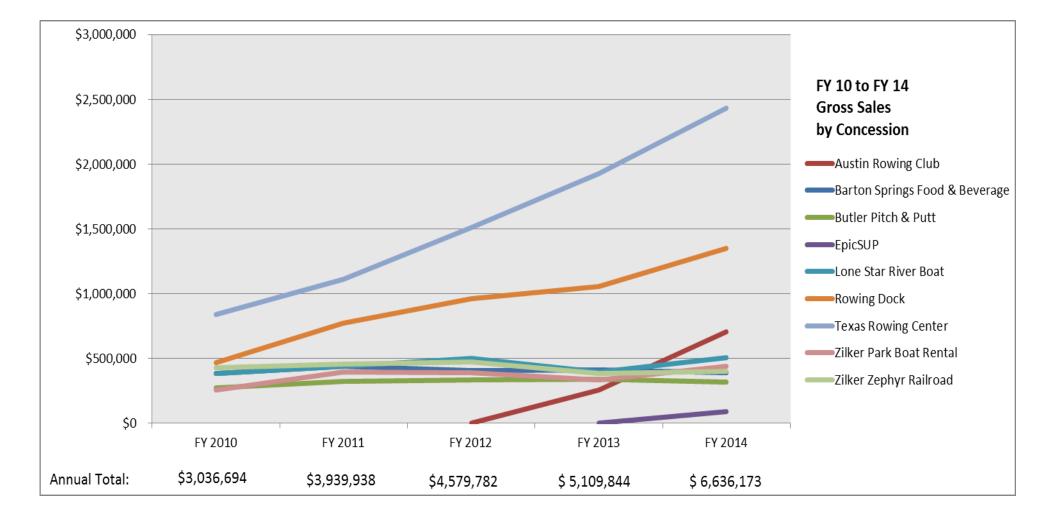

#### **Contract Revenue**

Total FY 14 Gross Sales: \$ 6,636,173

Total FY 14 Commissions: \$ 641,512