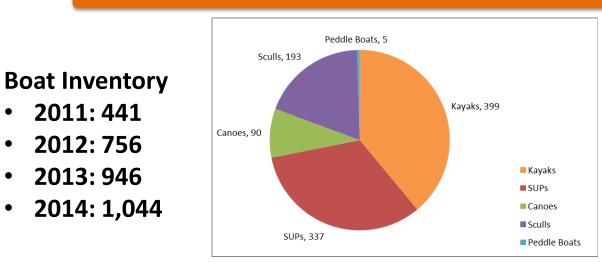

|                |      |      |       | -yea   | <i>y</i> ear |           |      |       |        | 10-year |        |      |      |      |      |      |      |
| Under Contract                 |                  |                             |                 |                |      |      |       |        |              |           |      |       |        |         |        |      |      |      |      |      |      |
| Option not executed            |                  |                             |                 |                |      |      |       |        |              |           |      |       |        |         |        |      |      |      |      |      |      |



**Concessions in Town Lake Park** 



#### **Boat Inventory**



2011:441

2012: 756

2013: 946

•

•

•

٠



#### **Total Capacity:** 1,948 Users



#### **Contract Revenue**



Total FY 14 Gross Sales: \$ 6,636,173







Total FY 14 Commissions: \$ 641,512



### **Expenditures**



**Calendar Year 14: Expenditures to Concession Income** 



## Looking Forward - FY 2015



**Environmental** 

Concerns

&

Other

Issues

Aquatic vegetation

- Solicitation of long-term contracts
  - Zilker Café RFP
  - Lady Bird Lake Excursion
    Boat RFP
- Butler Pitch and Putt Site
  Improvements
- Amend Delivery Requirement of Annual Concession Report



#### Questions

# KIRK SCANLON CONTRACT ADMINISTRATOR 512.974-6767