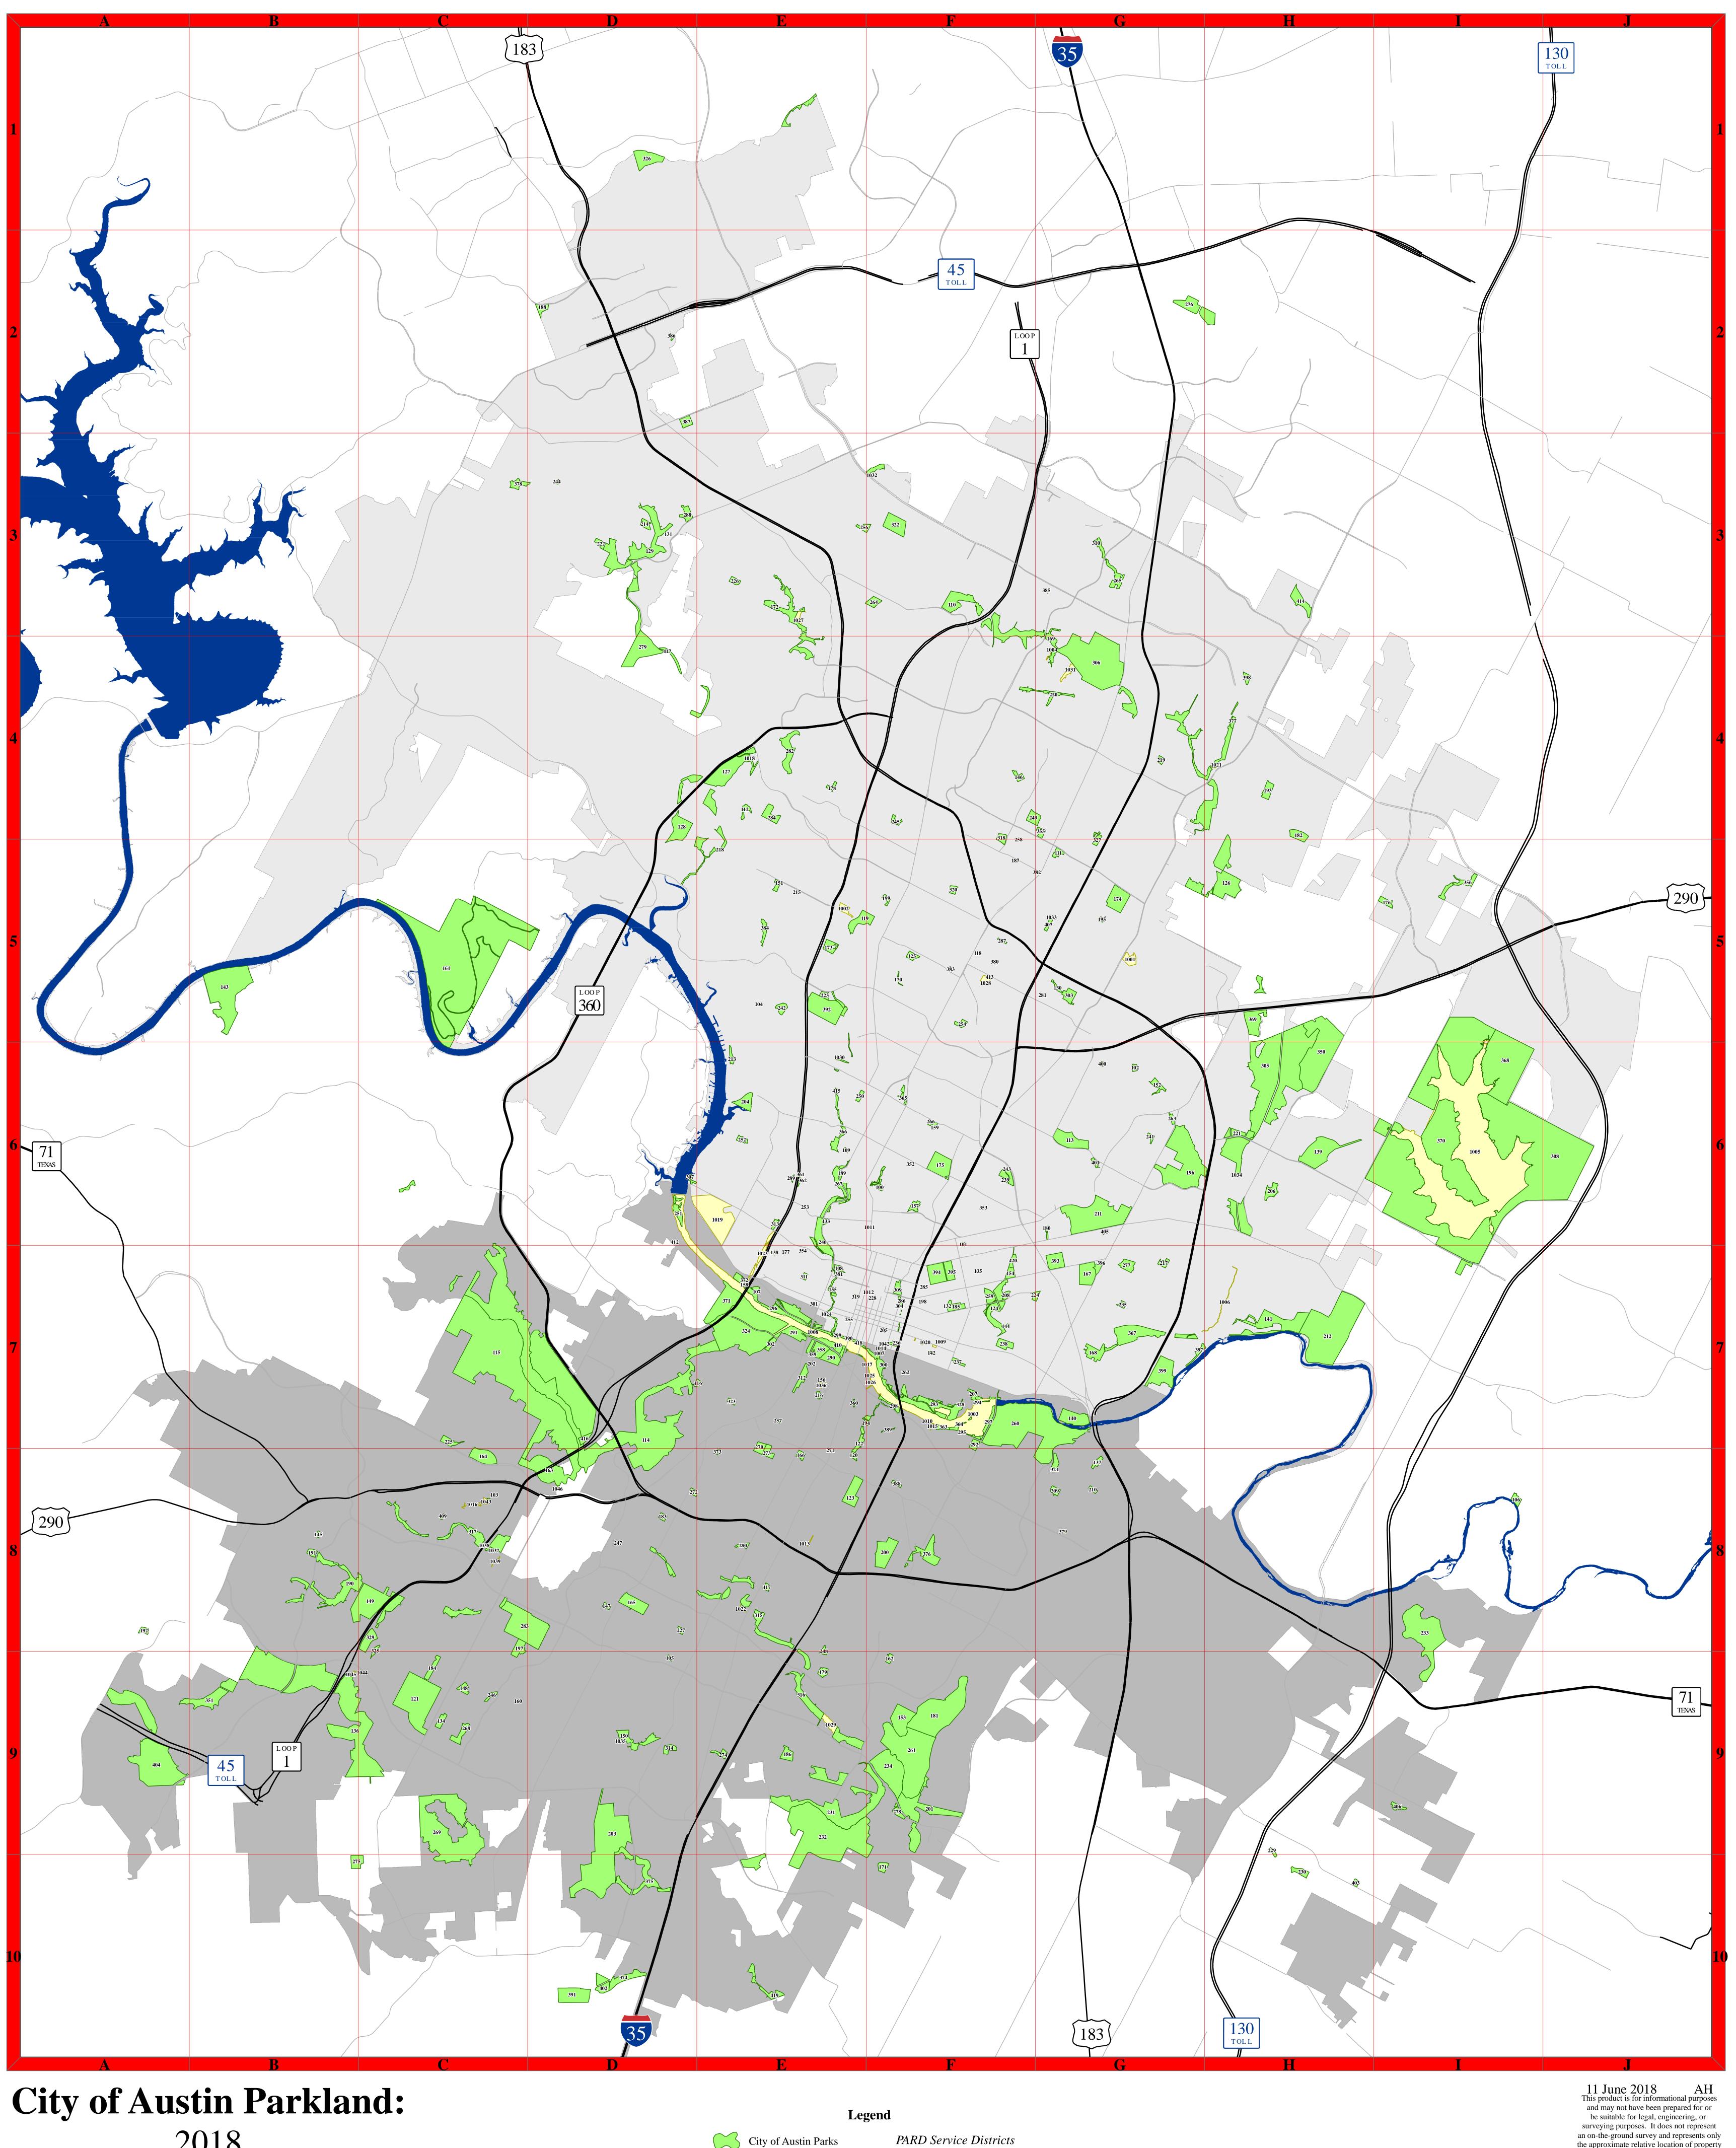

2018

City of Austin Parks PARD Maintained/Unowned

North: Alberto Perez South: Jimmy Cone

This product is for informational purposes and may not have been prepared for or be suitable for legal, engineering, or surveying purposes. It does not represent an on-the-ground survey and represents only the approximate relative location of property boundaries. This product has been produced by the Parks and Recreation Department for the sole purpose of geographic reference. No warranty is made by the City of Austin regarding specific accuracy or completeness.

## COA Parkland Grid Information

| PARK NAMES                                   | PARK ID | GRID<br>REFERENCE | PARK TYPE    | SERVICE<br>DISTRICTS | PARK ADDRESS                                           | STATUS      | ACRES    |
|----------------------------------------------|---------|-------------------|--------------|----------------------|--------------------------------------------------------|-------------|----------|
| A.B. Dittmar Neighborhood Park               | 150     | D9                | Neighborhood | South                | 1009 W Dittmar Rd., Austin,<br>Texas 78748             | Developed   | 33.947   |
| Adams-Hemphill Neighborhood Park             | 100     | F6                | Neighborhood | North                | 201 W 30th St., Austin,<br>Texas 78705                 | Developed   | 9.31     |
| Alamo Pocket Park                            | 101     | F6/F7             | Pocket       | North                | 2100 Alamo St., Austin,<br>Texas 78722                 | Developed   | 1.82     |
| Alderbrook Pocket Park                       | 385     | G3                | Pocket       | North                | 12444 Lamplight Village<br>Ave., Austin, Texas 78758   | Developed   | 1.9      |
| Andrews School Park                          | 102     | G6                | School       | North                | 2400 Lehigh Dr.2400 Lehigh<br>Dr., Austin, Texas 78723 | Developed   | 3.27     |
| Archstone Pocket Park                        | 103     | C8                | Pocket       | South                | 4308 Staggerbrush Rd.,<br>Austin, Texas 78749          | Undeveloped | 0.53     |
| Armadillo Neighborhood Park                  | 105     | D9                | Neighborhood | South                | 910 Armadillo Rd.910<br>Armadillo Rd., Austin, Texas   | Developed   | 3.046    |
| Astor Place Greenbelt                        | 405     | G6                | Greenbelt    | North                | 1716 Astor Pl., Austin,<br>Texas 78721                 | Undeveloped | 1.442    |
| Auditorium Shores at Town Lake<br>Metro Park | 290     | E7                | Metro        | South                | 800 W Riverside Dr., Austin,<br>Texas 78704            | Developed   | 48.57837 |
| Austin High Tennis Center                    | 107     | E7                | Special      | South                | 1717 W Cesar Chavez St.,<br>Austin, Texas 78703        | Developed   | 3.22     |