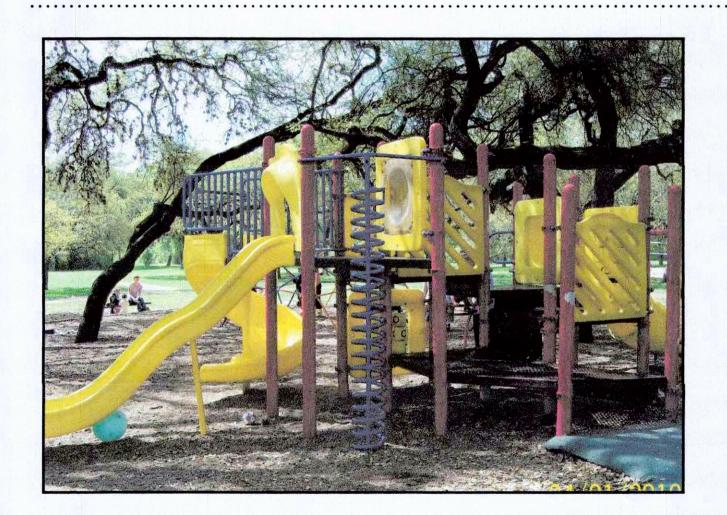

#### **Traditional Playground Equipment:**

Post and platform structures with slides and climbers. Play equipment typically will use bright colors.