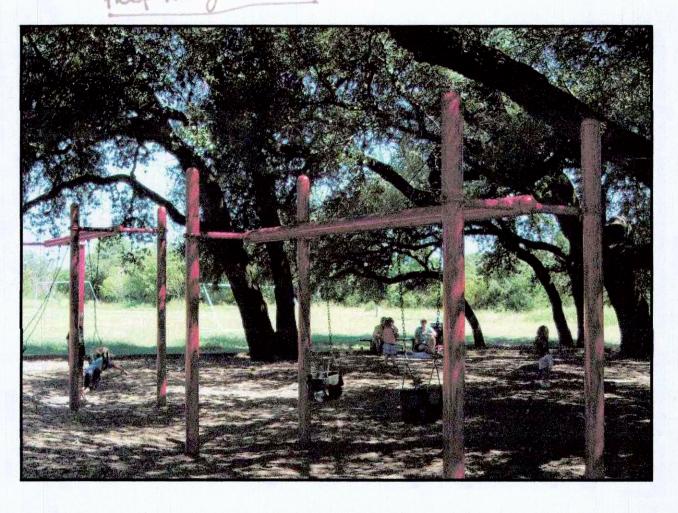

## What do you like about the existing playground?

The existing playground equipment will be replaced, but we'd like to know what you enjoy about the space so that we can incorporate similar elements. Please write your comments below.

theep the gravel !

More rubber - if you're going to take out gravel, which you shouldn't, rubber is the next best thing. It is also accesible for people with special needs.

5-12 Play Equipment

this is a gract