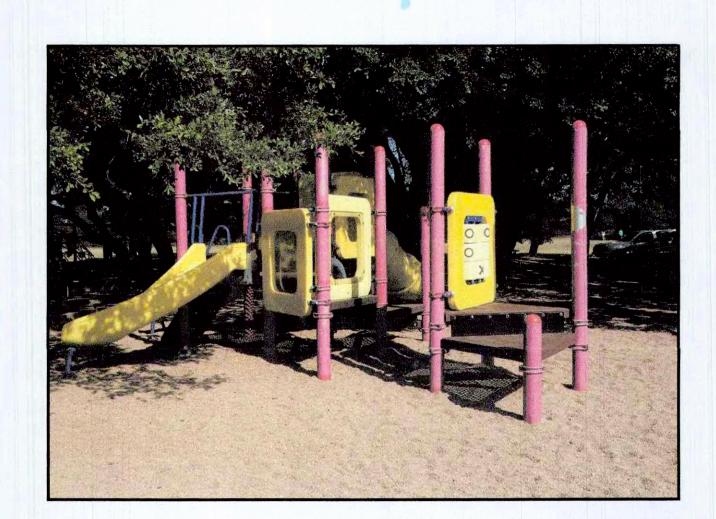

## What do you like about the existing playground?

The existing playground equipment will be replaced, but we'd like to know what you enjoy about the space so that we can incorporate similar elements. Please write your comments below.