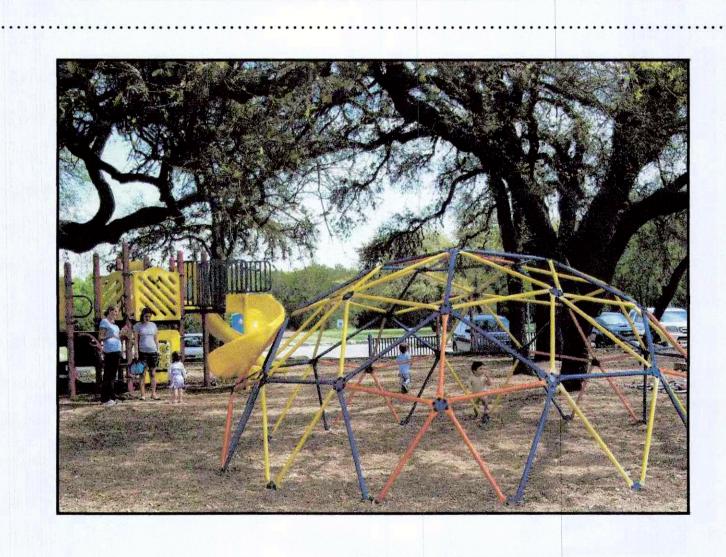

#### **Kinetic Playground Equipment:**

Post climbers and spinners that keep kids moving.

#### **Net Climbing Equipment:**

Net climbing structure that links to manufactured logs and boulders.