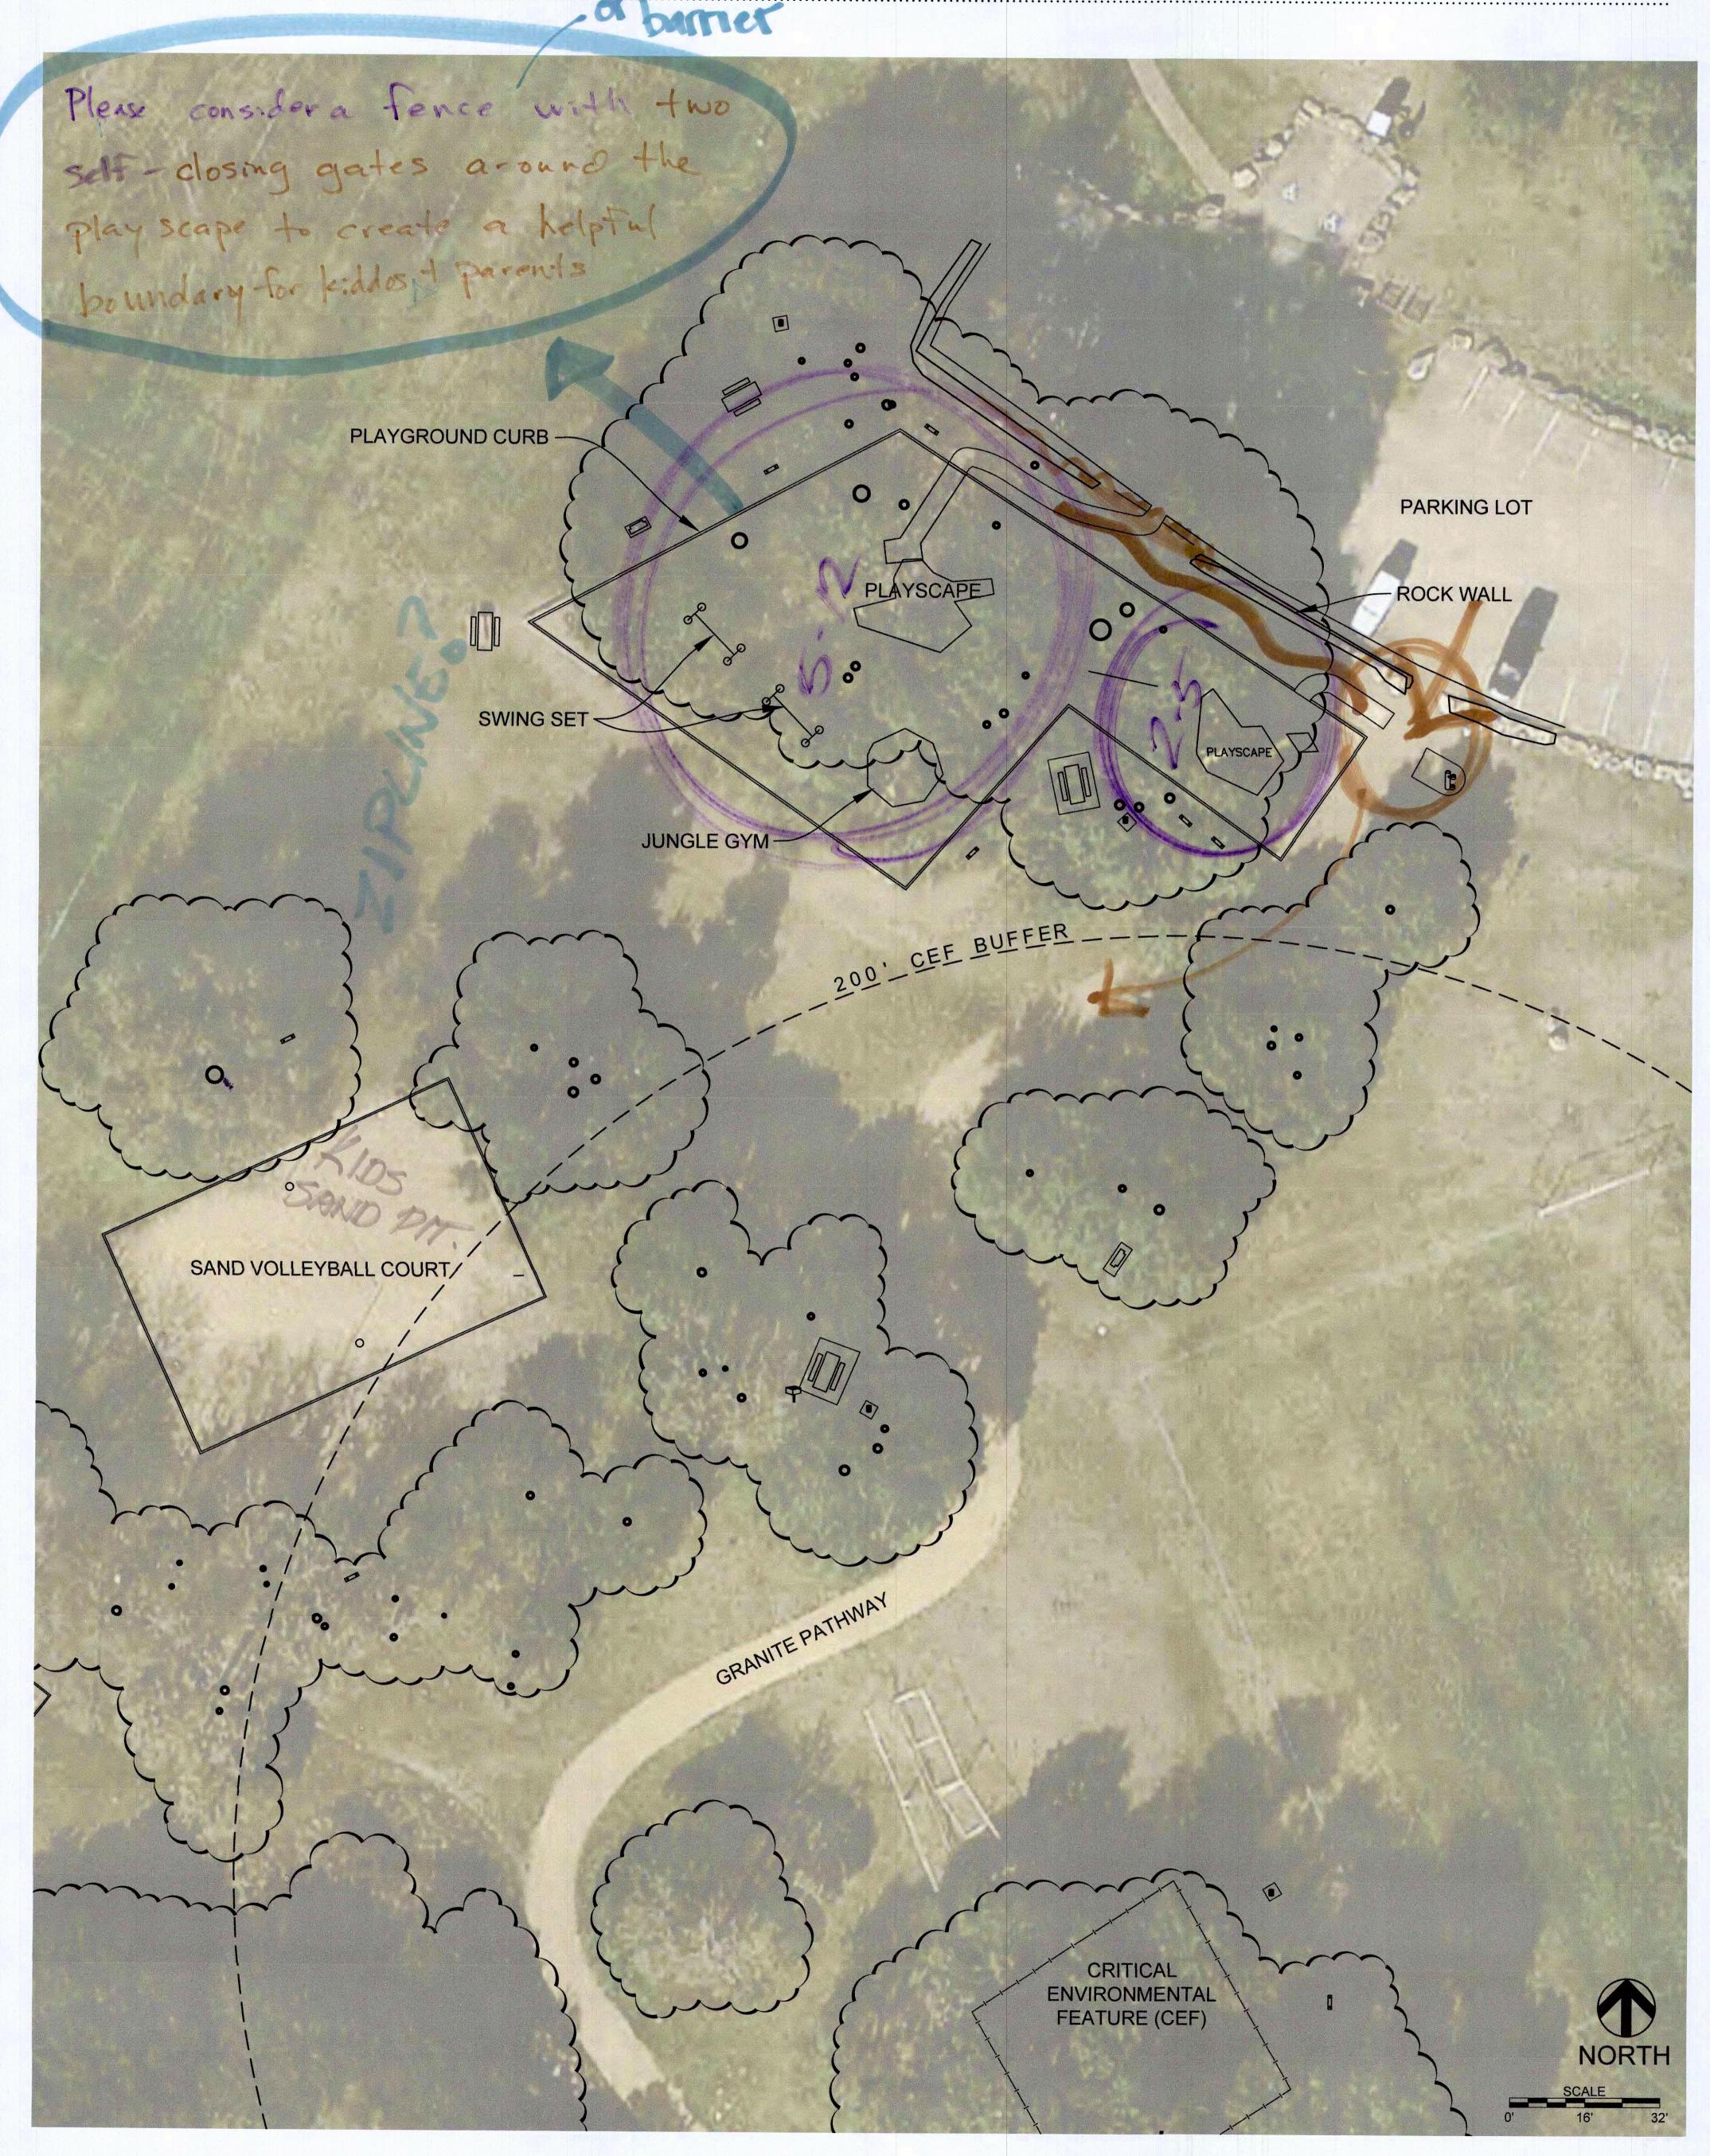

Natural Boulders, logs and sticks that allow children to use their creativity to play games and other fun activities.



Circle C Playground Replacement

August 7, 2019

# Circle C Ranch on Slaughter Creek

## What do you like about the existing playground?

The existing playground equipment will be replaced, but we'd like to know what you enjoy about the space so that we can incorporate similar elements. Please write your comments below.

theep the gravel !







More rubber - if you're going to take out gravel, which you shouldn't, rubber is the next best thing. It is also accesible for people with special needs.













5-12 Play Equipment

this is a gract

Idea







Circle C Playground Replacement

# Circle C Ranch on Slaughter Creek

Circle C Playground: Existing Conditions





## Circle C Ranch on Slaughter Creek

## Circle C Playground: Site Analysis