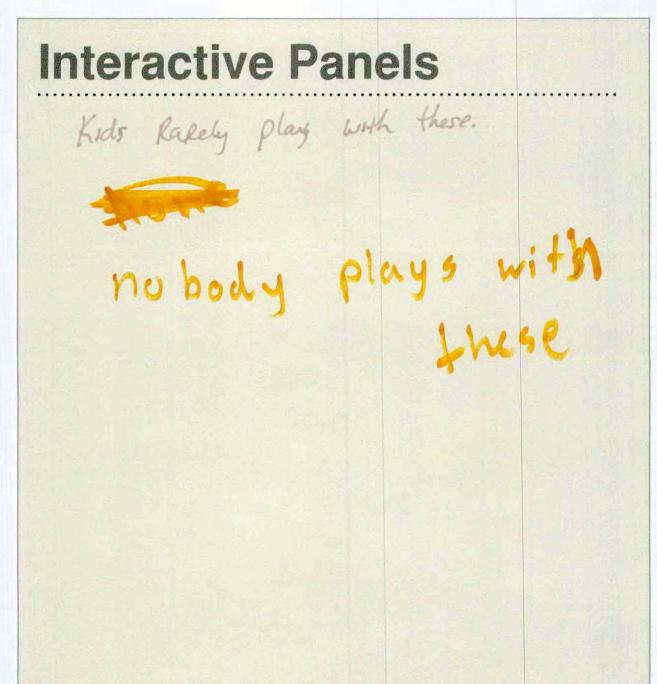

## What do you like about the existing playground?

The existing playground equipment will be replaced, but we'd like to know what you enjoy about the space so that we can incorporate similar elements. Please write your comments below.