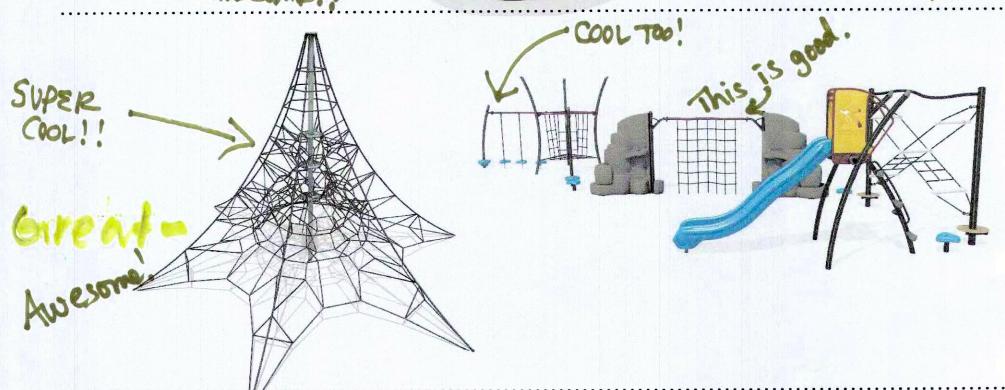

#### **Net Climbing Equipment:**

Net climbing structure that links to manufactured logs and boulders.