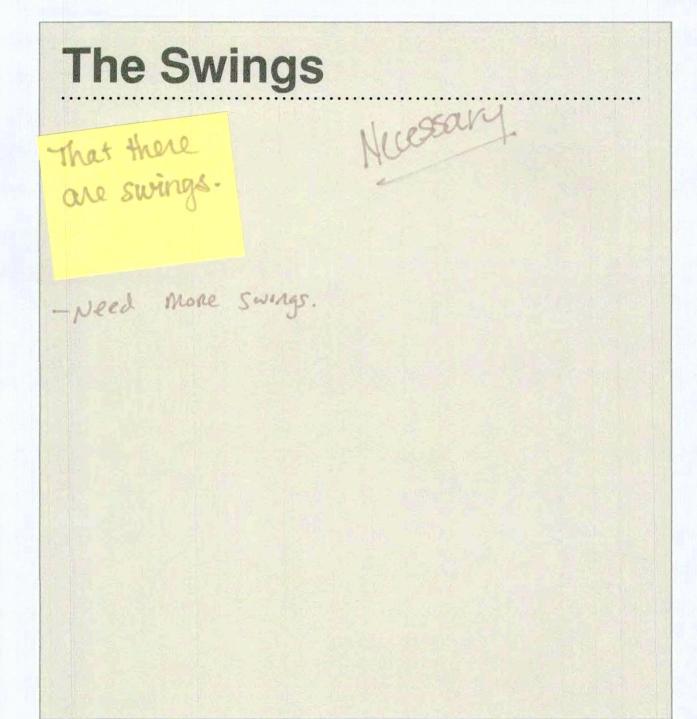

## What do you like about the existing playground?

The existing playground equipment will be replaced, but we'd like to know what you enjoy about the space so that we can incorporate similar elements. Please write your comments below.