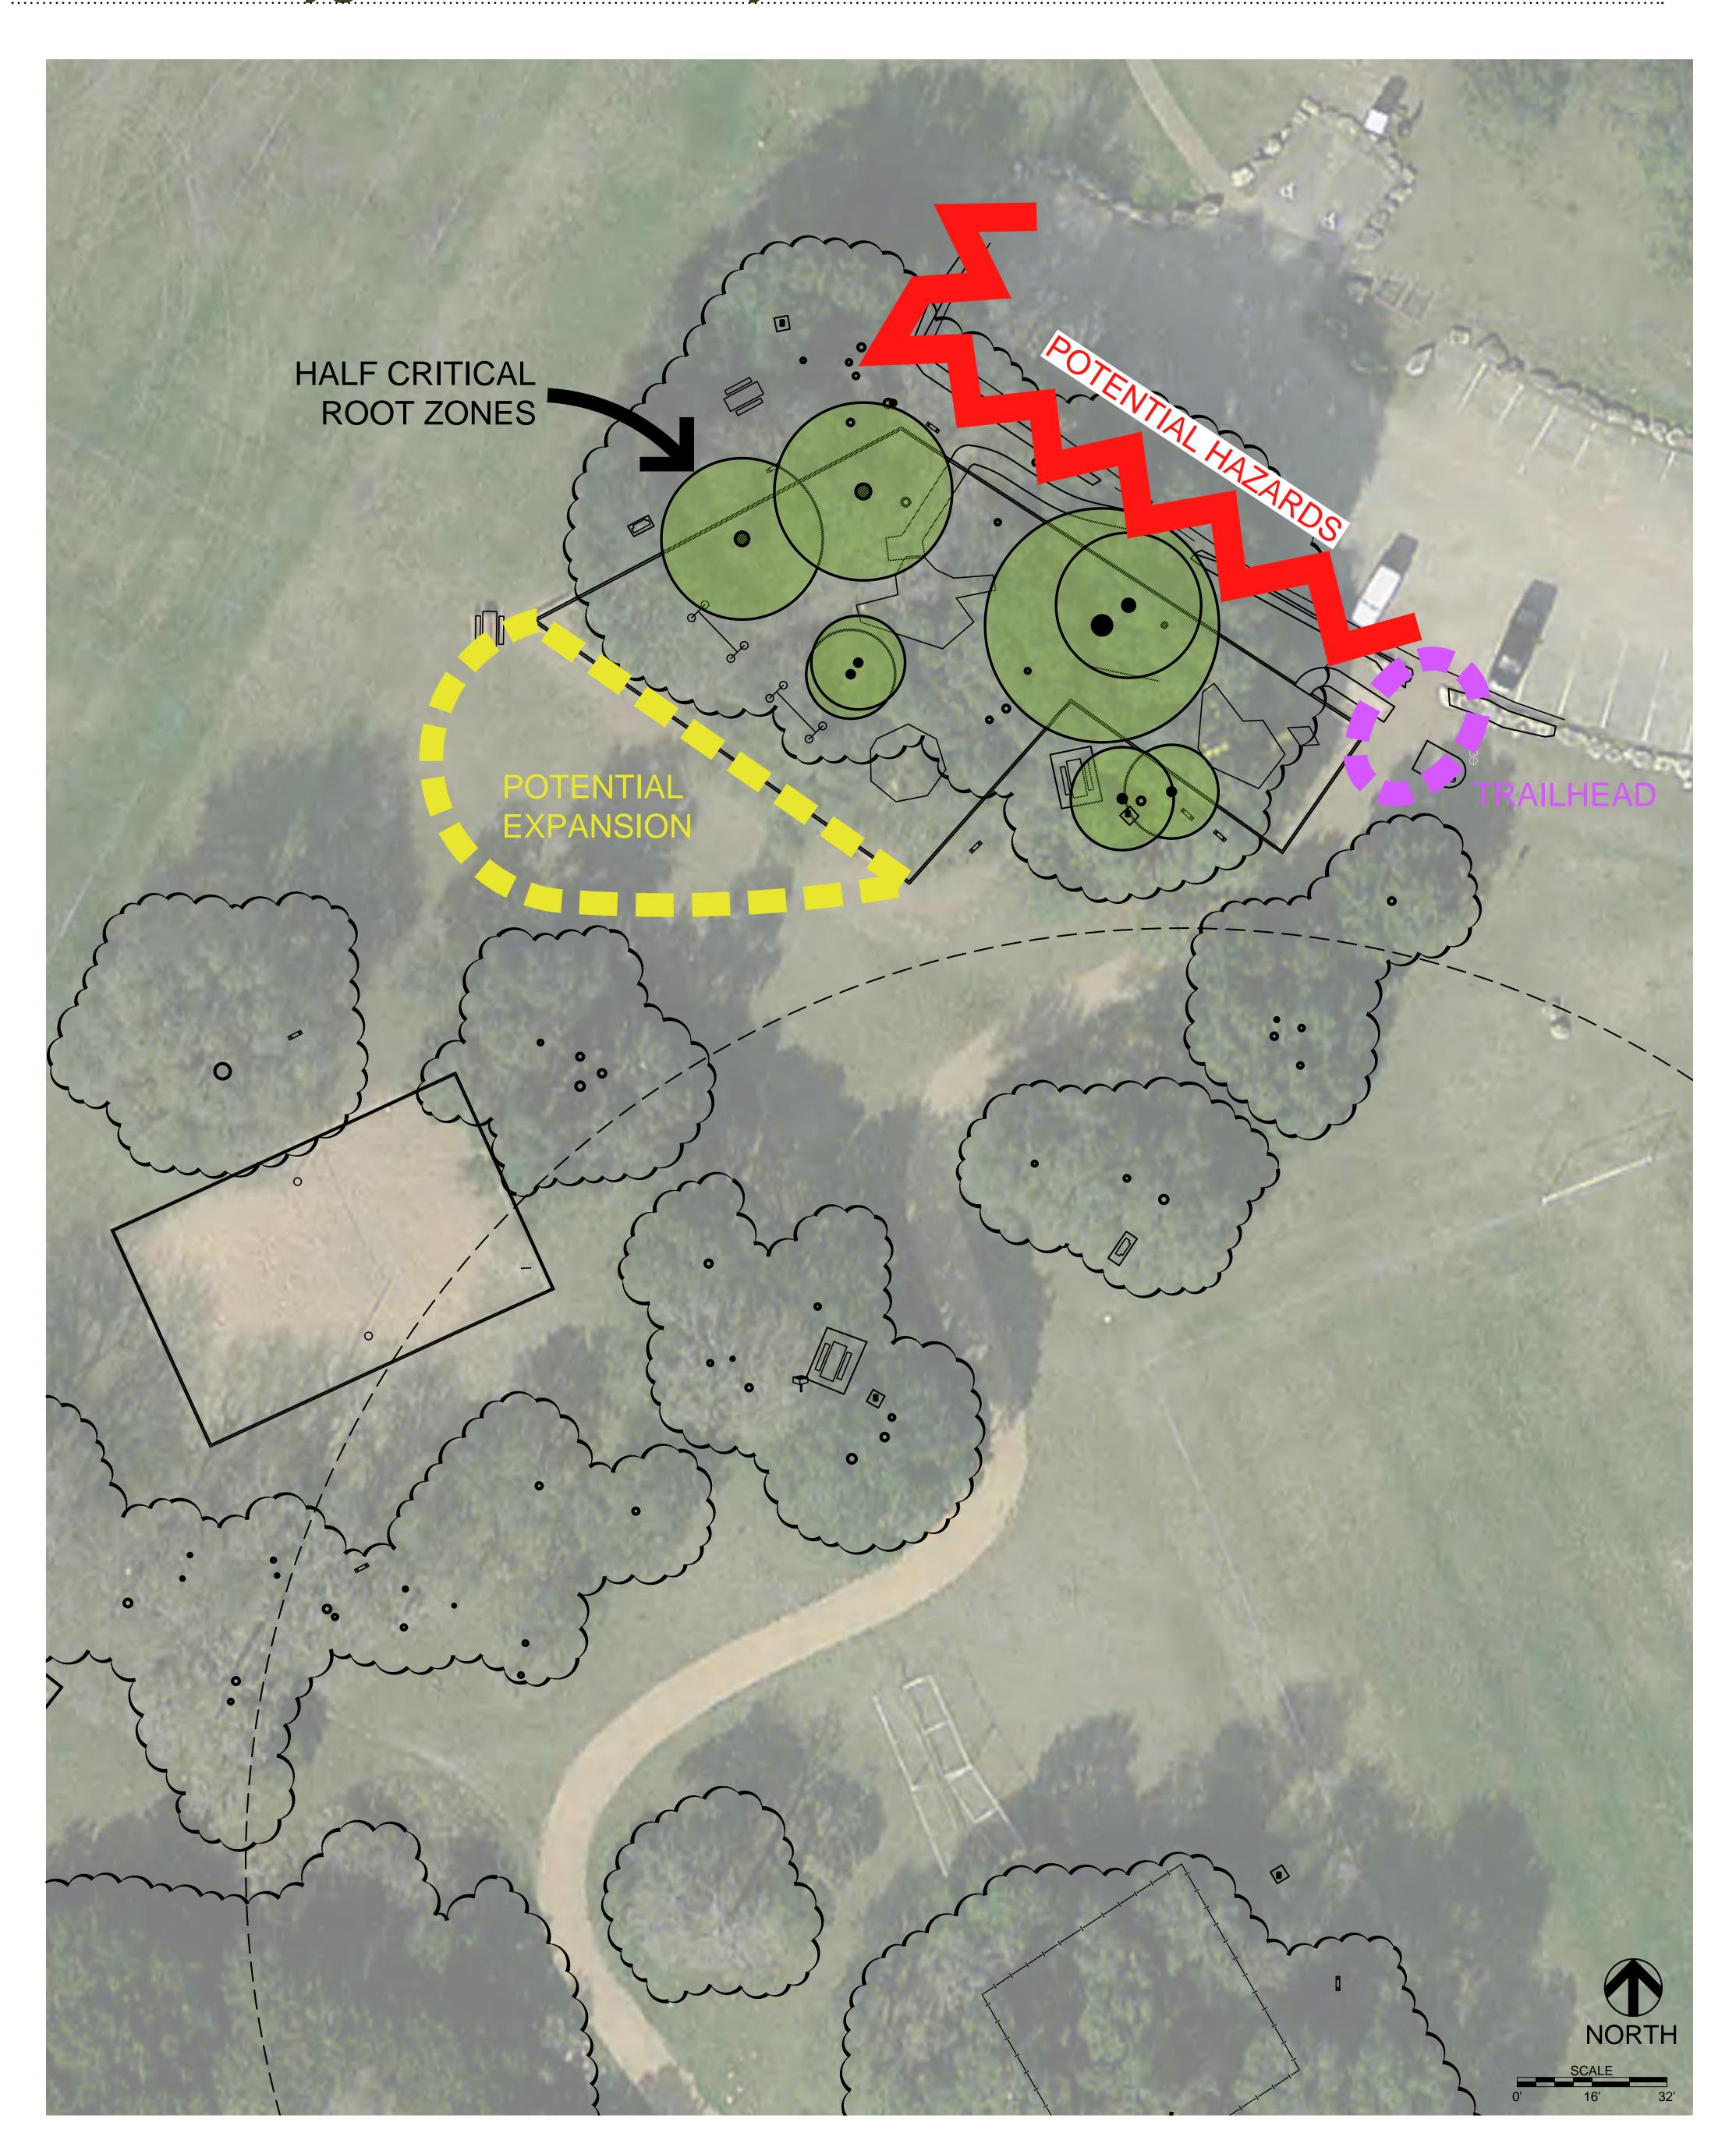

#### Objectives:

- 1) Improve accessibility and inclusivity for children of all ages and abilities
- 2) Limit risk to playground safety hazards including low branches and nearby parking lot
- 3) Provide new play features to allow maximum enjoyment of the area
- 4) Protect the heritage live oak trees

## Circle C Playground: Site Analysis