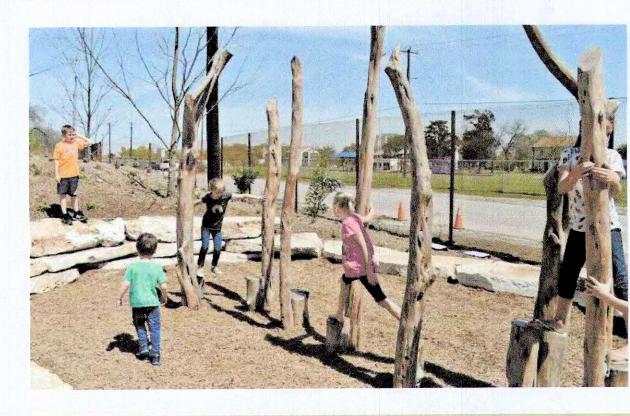

#### Imagination/Nature Play:

Natural Boulders, logs and sticks that allow children to use their creativity to play games and other fun activities.

Circle C Playground Replacement

August 7, 2019