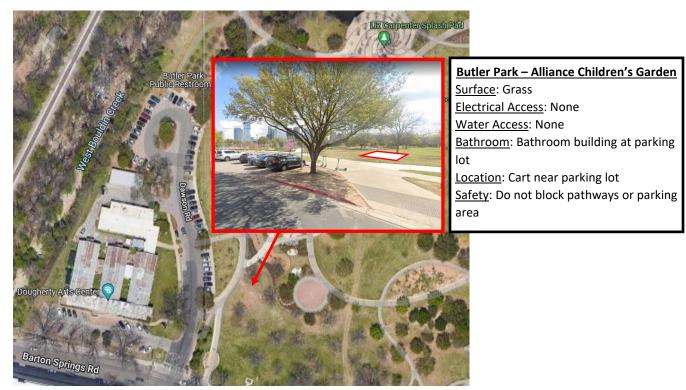

Michael Butler Park at Town Lake Metropolitan Park – Alliance Children's Garden

Michael Butler Park – Alliance Children's Garden – Area Detail