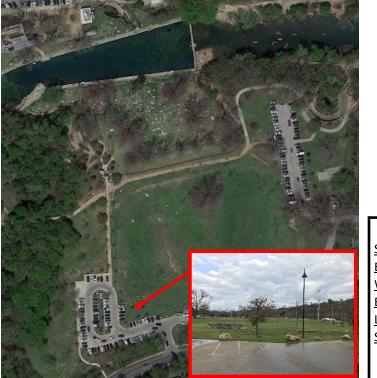

# Zilker Park – Barton Springs - South Entry Surface: Grass Electrical Access: None Water Access: None Bathroom: Bathroom building at parking lot Location: Cart near parking lot Safety: Do not block pathways or parking area