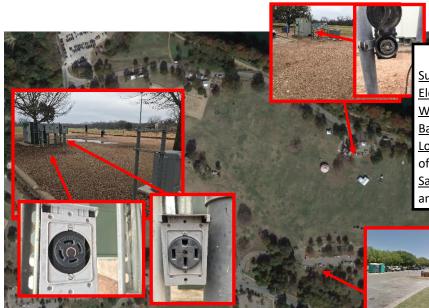

Zilker Park - Parking Lot 2 Surface: Decomposed Granite Electrical Access: One 50 Amp outlet Water Access: None Bathroom: Portable toilets at parking lot Location: Truck or Trailer must be outside of tree Critical Root Zone / tree drip line Safety: All electrical cords must be covered and secured