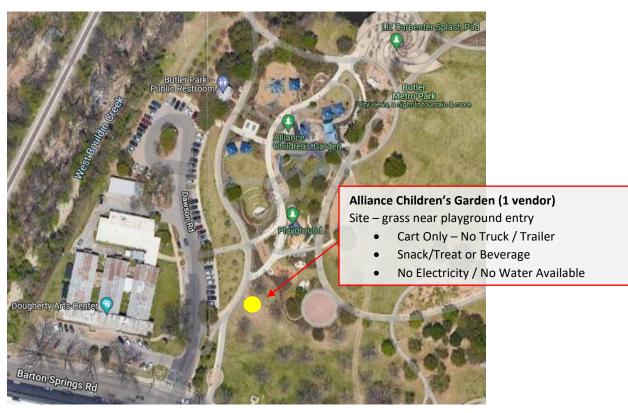

Michael Butler Park at Town Lake Metropolitan Park – Alliance Children's Garden

Michael Butler Park – Alliance Children's Garden – Area Detail