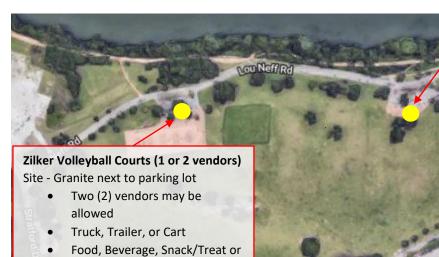

## Zilker Park - Volleyball Courts

Surface: Decomposed Granite Electrical Access: Shared between up to two (2) vendors – One 50 Amp outlet and One 30 Amp outlet Water Access: Available - Hose must be removed and stored in the concession after filling Bathroom: Portable toilets at parking lot Location: Truck or Trailer must be outside of tree Critical Root Zone / tree drip line Safety: All electrical cords must be covered and secured Zilker Park - Parking Lot 1 Surface: Decomposed Granite Electrical Access: None Water Access: None Bathroom: Portable toilets at Zilker Park Location: Cart near parking lot Safety: Do not block pathways or parking area