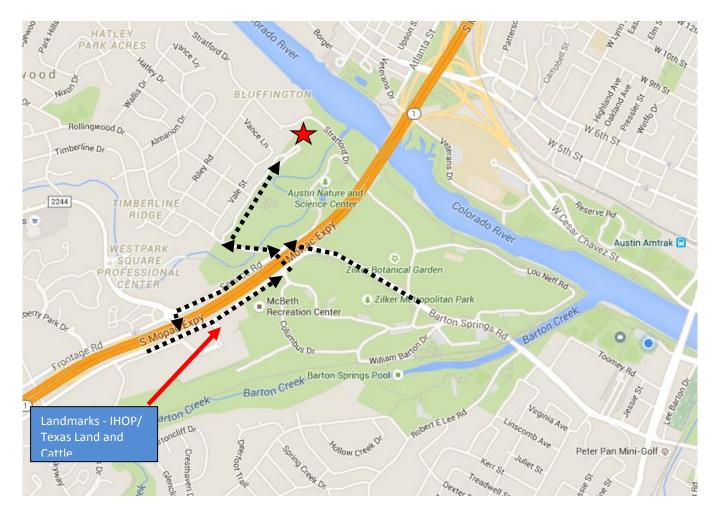

## ZILKER CLUB HOUSE 200 Arnulfo Alonso Way (formerly Zilker Club House Road)

**Google Map Navigation** 

The Zilker Club House may be accessed via Rollingwood Drive.

## If driving FROM the North -

- 1. Drive south on Mopac.
- 2. Take the 2244/Rollingwood /Westlake Hills Exit.

Turn left and travel <u>under</u> the MoPac overpass.

## If driving FROM the South -

- a. Drive north on Mopac,
- b. Take the Barton Springs/Zilker Park/2244 Exit.

Turn left and travel <u>under</u> the MoPac overpass.

## From Barton Springs Road

<u>westbound</u> - maneuver into the outer lane of travel, and proceed **under** the MoPac overpass.

Turn right onto Rollingwood Drive.

After crossing under Mopac.....

- 1. Proceed forward to Rollingwood Drive.
- 2. <u>Turn right</u> onto Arnulfo Alonso Way (formerly Zilker Club House Road). The road is narrow park access road.
- 3. Proceed to the main gate. Park ONLY inside the main gate.