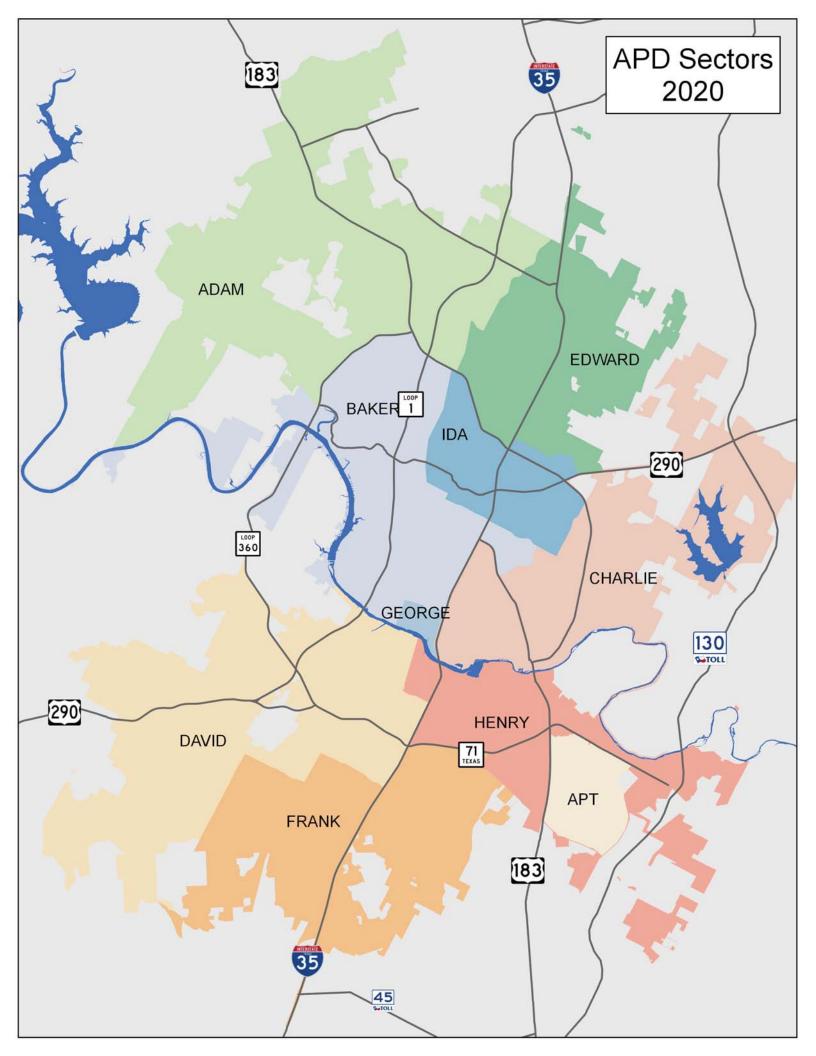

## **Chief's Monthly Report**

The Austin Police Department as of January 1, 2019, become a National Incident-Based Reporting System (NIBRS) reporting agency. As a result, the following report includes comparison crime data as of January 1, 2020 citywide and by sector. Additionally, provided is a map of the APD sectors and a reference guide to the NIBRS codes associated with the crime categories. Crime is now reported by persons, property and society.