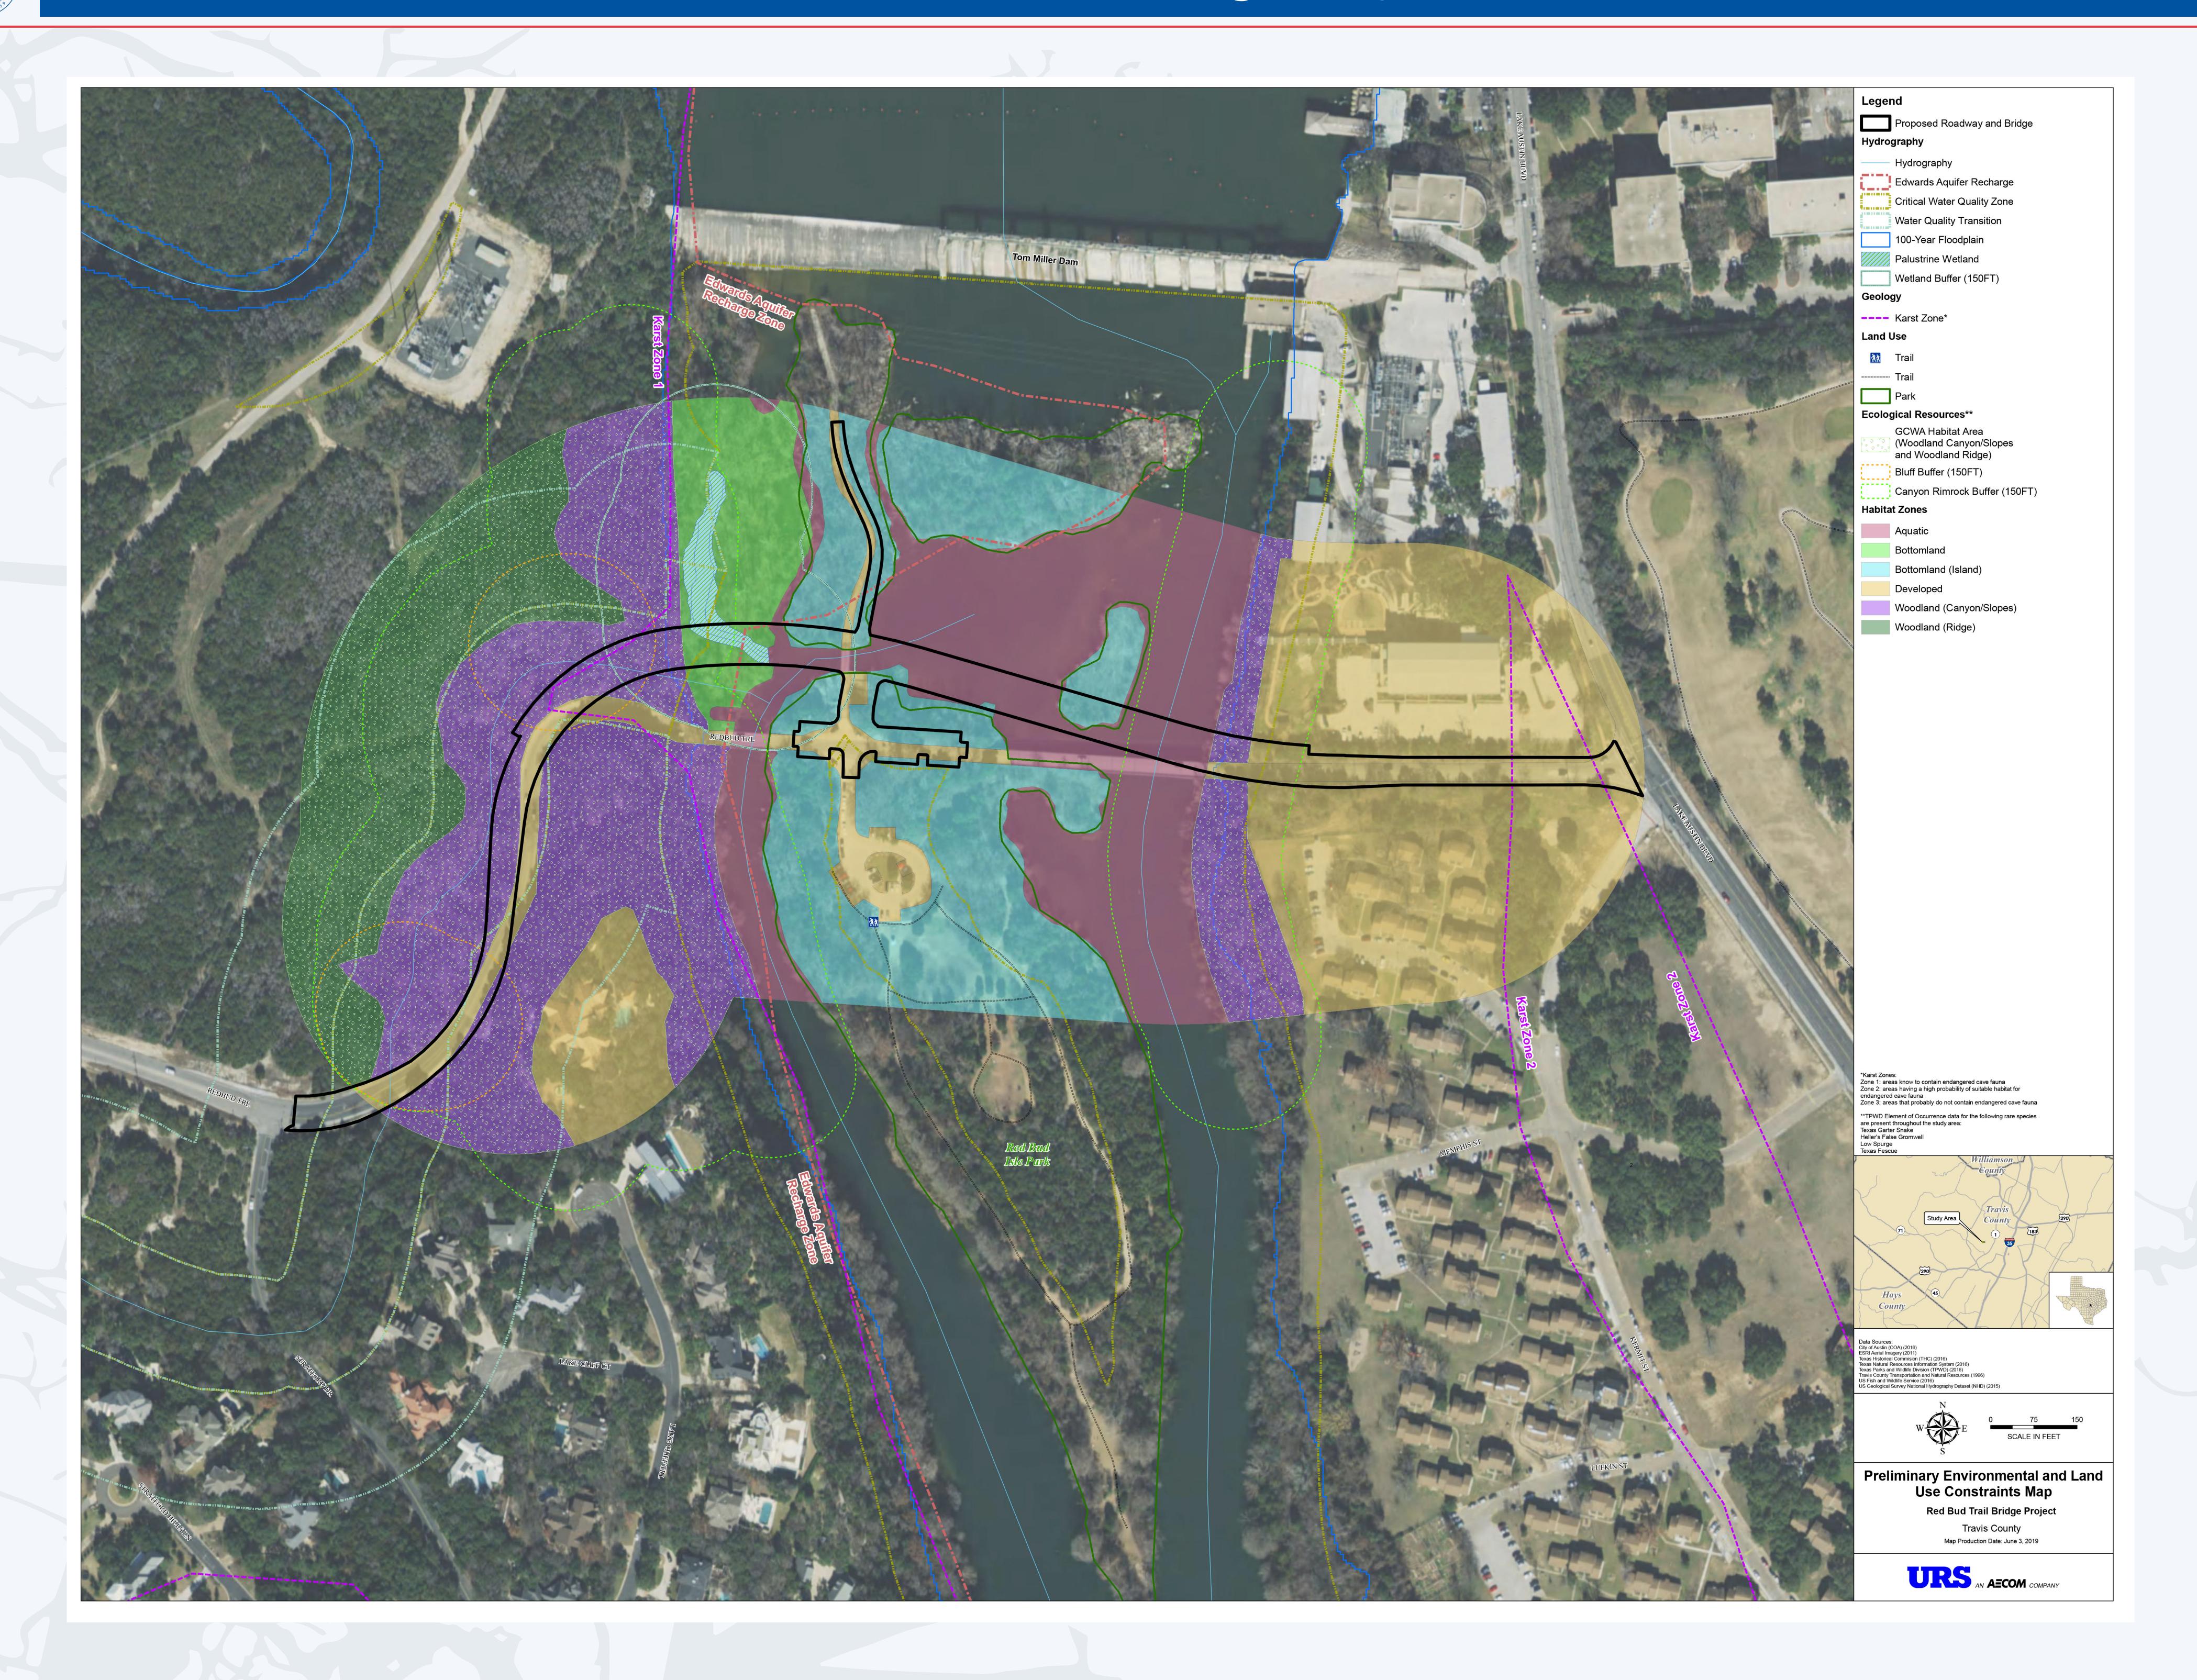

## **Environmental Analysis of Project Area**

- Document understanding of environmentally sensitive areas
- Conduct detailed field investigations for critical environmental features
- Coordinate with regulatory agencies including:
  - U.S. Fish and Wildlife Service
  - U.S. Army Corps of Engineers
  - Texas Dept. of Transportation
  - Texas Commission on Environmental Quality
  - Texas Parks and Wildlife Department
  - Multiple City of Austin Departments
- Work with design engineers to avoid, minimize, or mitigate environmental impacts