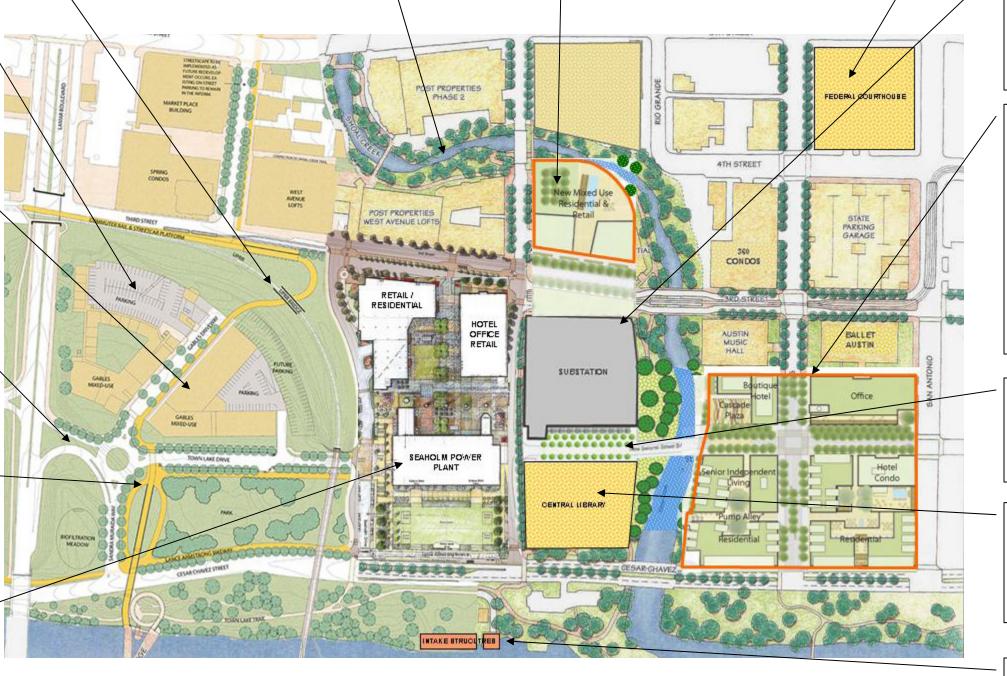

### **Bowie Underpass**

Status: Design

Construction: 2014 (estimated) Pedestrian and bicycle underpass of

Union Pacific Railroad

#### Gables Park Plaza Ph I

Status: Completed 2010

294 Apartments 8500 SF Commercial

http://gables.com/find/apartment/1191-

gables-park-plaza-austin-tx

### Gables Park Plaza Ph II

Status: Proposed Construction: 2012 313 Apartments 15,000 SF Commercial

### **Sand Beach Improvements**

Status: Completed 2010

Road realignment, district water quality

and parkland improvements

## **Pfluger Bridge Extension**

Status: Completed 2011 Extension of bicycle and pedestrian

bridge over Cesar Chavez

# **Seaholm Power Plant** Redevelopment

Status: Design

Construction: 2012 (estimated)

298 Apartments 43,000 SF Office 84.000 SF Retail 24.000 SF Event Center

http://austingo.austintexas.gov/departm

ent/seaholm-power-plant-

redevelopment

# **Lower Shoal Creek Improvements**

Status: Design

Construction: 2011 - 2015 Various phases of trail improvement and bank stabilization in conjunction with adjacent projects – 5th Street to

Lady Bird Lake

# **Energy Control Center** Redevelopment Status: Master Development Agreement

**Approved** 

Construction: 2014 (estimated)

482 Condominium Units 15.000 SF Commercial

http://austingo.austintexas.gov/department/green-

water-treatment-plant-redevelopment

### **New Federal Courthouse**

Status: Construction Completion: 2012

211,690 SF

### **Seaholm Substation Artwall**

Status: Design Construction: 2012

http://coapublish1.ci.austin.tx.us/aipp/do wnloads/seaholm schematic design2.p

# **Green Water Treatment Plant** Redevelopment

Status: Master Development Agreement Negotiation

Construction: 2013 (estimated)

695 Residential Units 400 Hotel Rooms 580,000 SF Office 160,000 SF Retail

Includes extension of W 2<sup>nd</sup> Street &

Nueces through site

http://austingo.austintexas.gov/departm ent/green-water-treatment-plant-

redevelopment

# 2<sup>nd</sup> Street Bridge and extension to West Avenue

Status: Design

Construction: 2013 (estimated) In conjunction with New Central Library

# **New Central Library**

Status: Design

Construction: 2013 (estimated)

200,000 SF Central Library

http://www.ci.austin.tx.us/library/newcen tlib.htm

# **Intake Structure** Redevelopment

Status: Feasibility Study Potential redevelopment of Seaholm Power Plant and Green Water Treatment Plant intake structures for park-oriented amenities