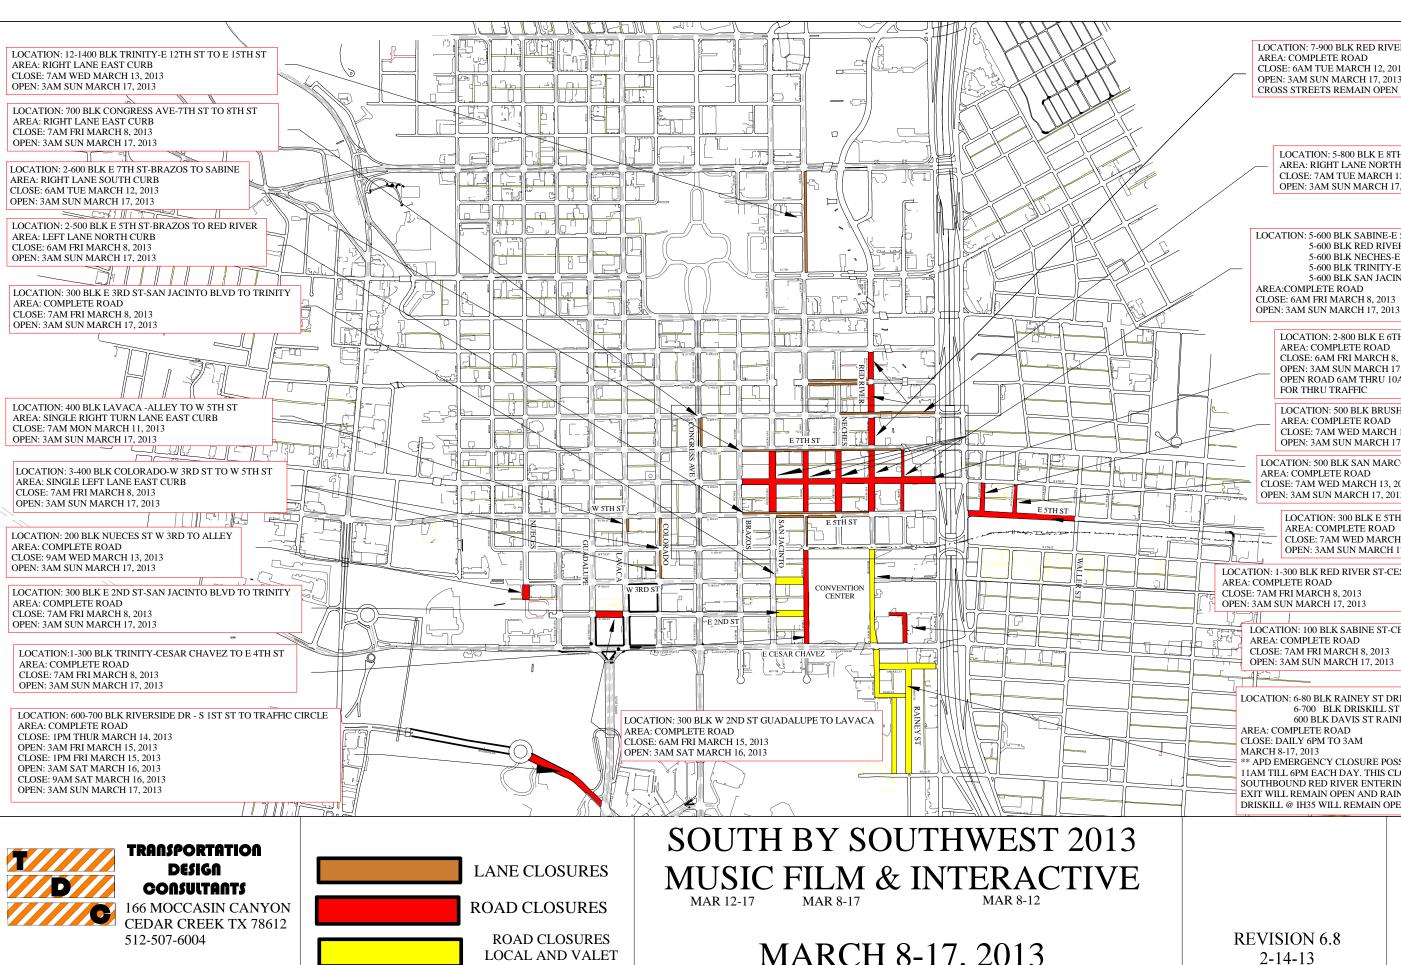

LOCATION: 7-900 BLK RED RIVER-E 7TH ST TO E 10TH ST AREA: COMPLETE ROAD CLOSE: 6AM TUE MARCH 12, 2013 OPEN: 3AM SUN MARCH 17, 2013 CROSS STREETS REMAIN OPEN

LOCATION: 5-800 BLK E 8TH ST-TRINITY ST TO IH 35 AREA: RIGHT LANE NORTH CURB CLOSE: 7AM THE MARCH 12, 2013 OPEN: 3AM SUN MARCH 17, 2013

LOCATION: 5-600 BLK SABINE-E 5TH ST TO E 7TH ST 5-600 BLK RED RIVER-E 5TH ST TO E 7TH ST 5-600 BLK NECHES-E 5TH ST TO E 7TH ST 5-600 BLK TRINITY-E 5TH ST TO E 7TH ST 5-600 BLK SAN JACINTO-E 5TH ST TO E 7TH ST AREA:COMPLETE ROAD CLOSE: 6AM FRI MARCH 8, 2013

LOCATION: 2-800 BLK E 6TH ST-BRAZOS ST TO IH 35 AREA: COMPLETE ROAD CLOSE: 6AM FRI MARCH 8, 2013 OPEN: 3AM SUN MARCH 17, 2013 OPEN ROAD 6AM THRU 10AM WEEKDAYS FOR THRU TRAFFIC

LOCATION: 500 BLK BRUSHY-E 5TH ST TO E 6TH ST AREA: COMPLETE ROAD CLOSE: 7AM WED MARCH 13, 2013 OPEN: 3AM SUN MARCH 17, 2013

LOCATION: 500 BLK SAN MARCOS-E 5TH ST TO E 6TH ST AREA: COMPLETE ROAD CLOSE: 7AM WED MARCH 13, 2013 OPEN: 3AM SUN MARCH 17, 2013

LOCATION: 300 BLK E 5TH ST-IH 35 TO WALLER ST AREA: COMPLETE ROAD CLOSE: 7AM WED MARCH 13, 2013 OPEN: 3AM SUN MARCH 17, 2013

LOCATION: 1-300 BLK RED RIVER ST-CESAR CHAVEZ TO E 4TH ST AREA: COMPLETE ROAD

CLOSE: 7AM FRI MARCH 8, 2013 OPEN: 3AM SUN MARCH 17, 2013

LOCATION: 100 BLK SABINE ST-CESAR CHAVEZ TO ALLEY AREA: COMPLETE ROAD

CLOSE: 7AM FRI MARCH 8, 2013 OPEN: 3AM SUN MARCH 17, 2013

LOCATION: 6-80 BLK RAINEY ST DRISKILL ST TO RIVER ST 6-700 BLK DRISKILL ST IH35 TO RED RIVER ST 600 BLK DAVIS ST RAINEY ST TO RED RIVER ST AREA: COMPLETE ROAD

CLOSE: DAILY 6PM TO 3AM MARCH 8-17, 2013

\*\* APD EMERGENCY CLOSURE POSSIBLE DAILY FROM 11AM TILL 6PM EACH DAY. THIS CLOSURE WILL BE FOR SOUTHBOUND RED RIVER ENTERING RAINEY AREA ONLY EXIT WILL REMAIN OPEN AND RAINEY @ RIVER ST AND

DRISKILL @ IH35 WILL REMAIN OPEN

**ACCESS MAINTAINED** 

MARCH 8-17, 2013

**PAGE** 

NOT TO **SCALE** 

COPYRIGHT 2013 TRANSPORTATION DESIGN CONSULTANTS