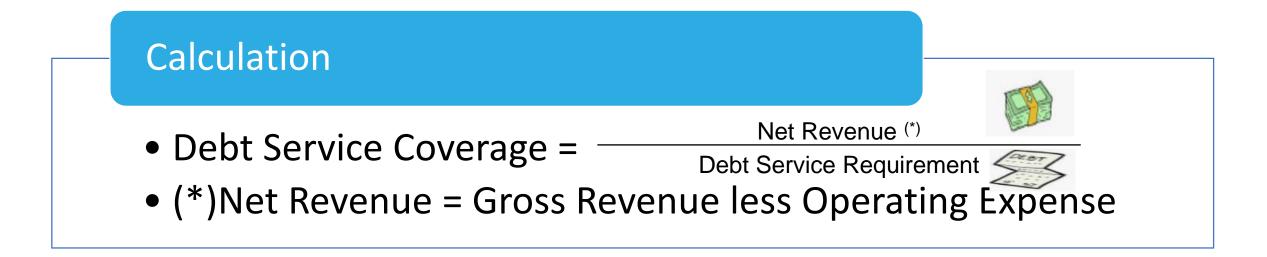

## **Debt Service Coverage Calculation**

### Purpose of Metric

 Indicates the financial margin to meet current debt service with current revenues available for debt service